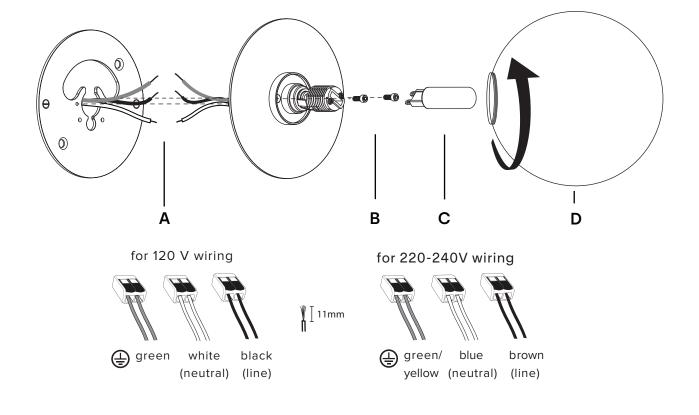

## lambert&fils

120V wiring

220-240V wiring

(Provided screws Flat head #8-32, L 3/4")

For 120V wiring, mount bracket to the junction box.

For 220-240V wiring mount bracket to the wall or ceiling surface and over a junction box.

- A. Make connections
- B. Secure canopy to bracket
- C. Insert LED bulb
- D. Screw on glass globe