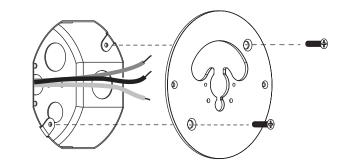

## 220V - 240V Requirements

- Size of junction box must clear mounting screws (distance between screws: 10 cm)
- Use appropriate screws and anchors to mount bracket on wall or ceiling surface. (Flat head 3mm). Screws not provided

## lambert&fils

120V wiring

220-240V wiring

(Provided screws Flat head #8-32, L 3/4")

For 120V wiring, mount bracket to the junction box.

For 220-240V wiring mount bracket to the wall or ceiling surface and over a junction box.