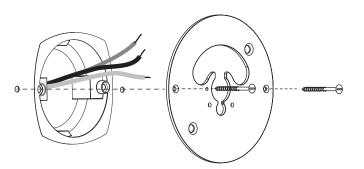

## lambert&fils

120V wiring

220-240V wiring

(Provided screws Flat head #8-32, L 3/4")

For 120V wiring, mount bracket to the junction box.

For 220-240V wiring mount bracket to the wall or ceiling surface and over a junction box.

- A. Make connections
- B. Secure canopy to bracket
- C. Insert LED bulb
- D. Screw on glass globe