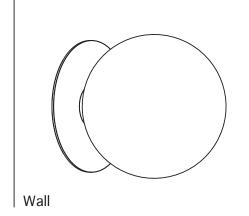

## **LAURENT 11**

Wall or ceiling installation follow the same procedure

Ceilling

- Luminaire must be installed over a junction box for connection purposes
- Wear enclosed gloves when handling lamp
- Handle materials with care. Please consult lamp maintenance sheet