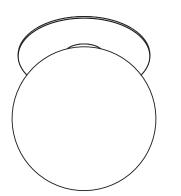

## **LAURENT 11**

Wall or ceiling installation follow the same procedure

Ceilling

- Luminaire must be installed over a junction box for connection purposes
- Wear enclosed gloves when handling lamp
- Handle materials with care. Please consult lamp maintenance sheet