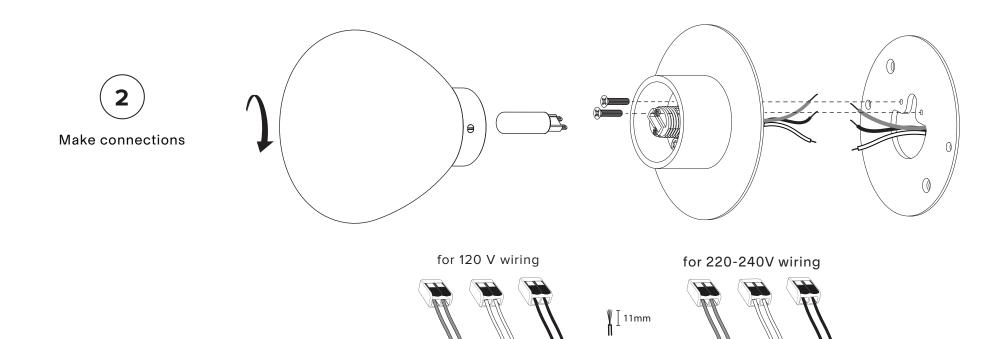

### 220-240V wiring

(Screws not provided. Flat head 3mm)

green/

blue

yellow (neutral)

brown

(line)

white

(neutral) (line)

black

green