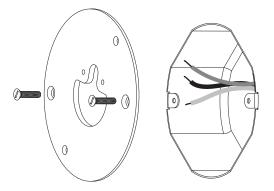

#### 220V - 240V Requirements

- Size of junction box must clear mounting screws (distance between screws: 10 cm)
- Use appropriate screws and anchors to mount bracket on wall or ceiling surface. (Flat head 3mm).
  Screws not provided

# 1

For 120V wiring, mount bracket to the junction box.

For 220-240V wiring mount bracket to the wall or ceiling surface and over a junction box.

### 120V wiring

(Provided screws Flat head #8-32, L 3/4")

### 220-240V wiring

(Screws not provided. Flat head 3mm)

green/

blue

yellow (neutral)

brown

(line)

white

(neutral) (line)

black

green