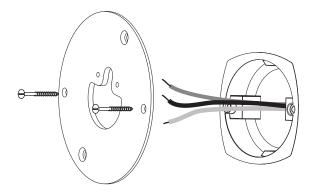

## **PARC 07**

Wall or ceiling installation follow the same procedure

- Luminaire must be installed over a junction box for connection purposes.
- Wear enclosed gloves when handling lamp
- Handle materials with care. Please consult lamp maintenance sheet on our web site

# 1

For 120V wiring, mount bracket to the junction box.

For 220-240V wiring mount bracket to the wall or ceiling surface and over a junction box.

#### 220V - 240V Requirements

- Size of junction box must clear mounting screws (distance between screws: 10 cm)
- Use appropriate screws and anchors to mount bracket on wall or ceiling surface. (Flat head 3mm).
  Screws not provided

### 120V wiring

(Provided screws Flat head #8-32, L 3/4")