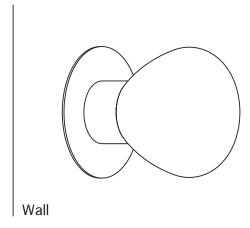

## **PARC 07**

Wall or ceiling installation follow the same procedure

- Luminaire must be installed over a junction box for connection purposes.
- Wear enclosed gloves when handling lamp
- Handle materials with care. Please consult lamp maintenance sheet on our web site

Ceilling