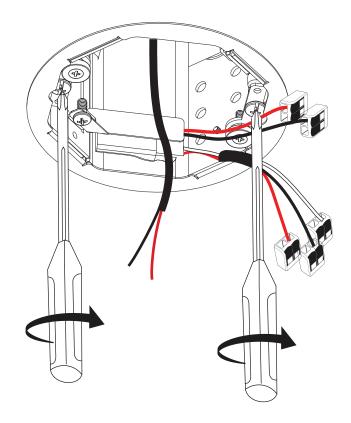

Never turn on power supply until installation is completed

Remove Octobox cover plate.

Refer to: Annex (independent driver) - page 12

After the recessed canopy is installed, carefully replace the cover plate making sure no wires are clipped or pinched.

### RECESSED CANOPY INSTALLATION