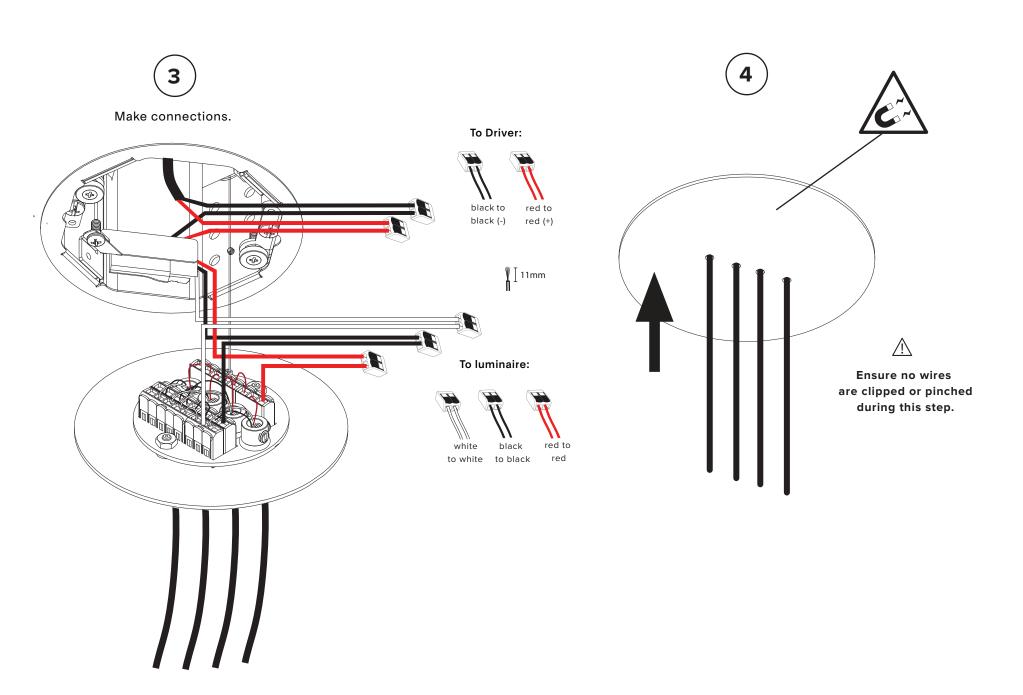

Never turn on power supply until installation is completed

Remove Octobox cover plate.

Refer to: Annex (independent driver) - page 12

After the recessed canopy is installed, carefully replace the cover plate making sure no wires are clipped or pinched.

ONLY after installation is complete
and luminaires are level.

#### View from above

The recessed canopy is now installed, return to luminaire installation steps and follow the instructions (page 3).