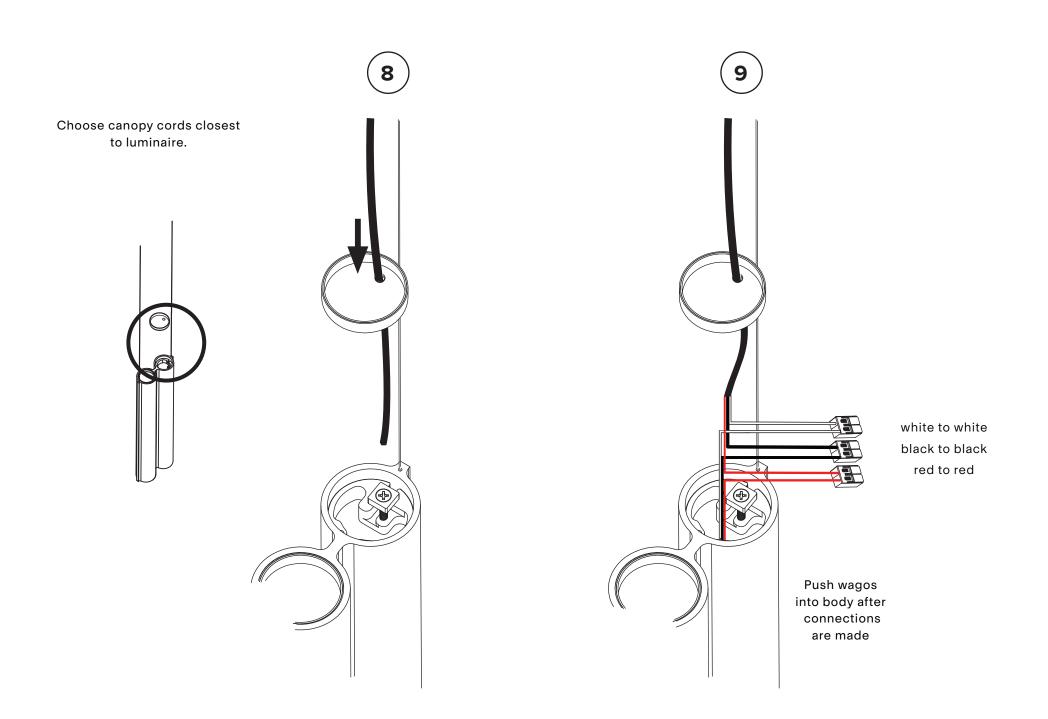

Use the templates provided at the end of the manual to position the luminaire and to mark your anchor locations.

Note that the cord side of the luminaire should be positioned closest to the canopy.

Cut stainless steel cables