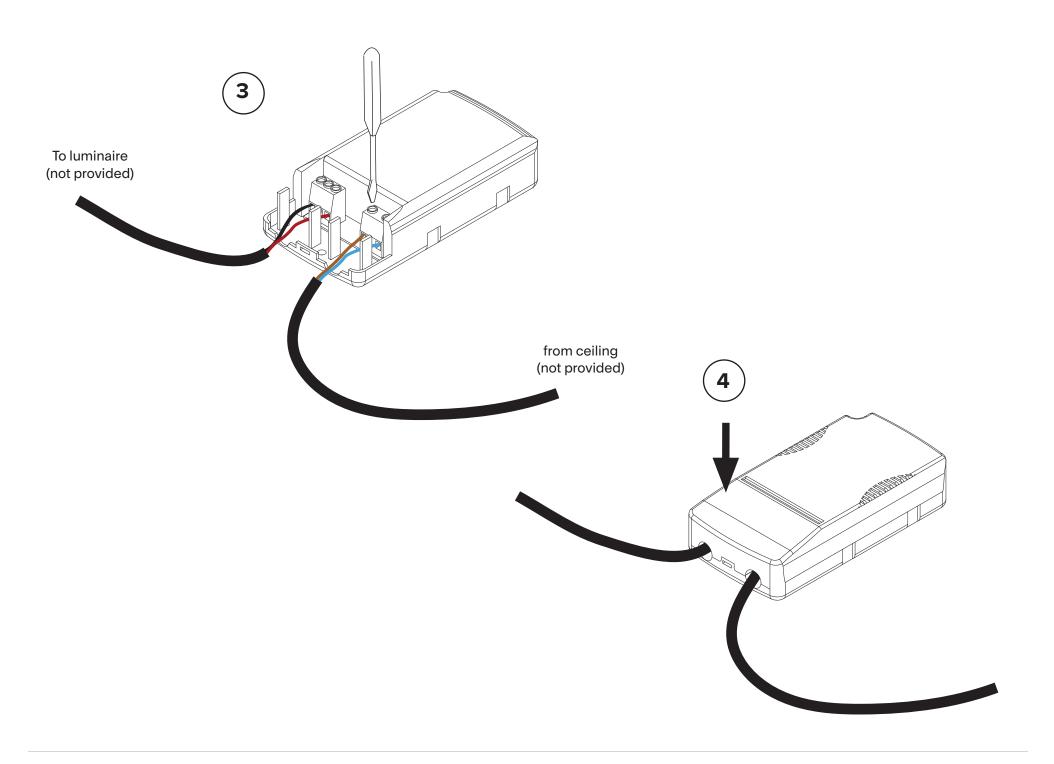

Never turn on power supply until installation is completed

Remove Octobox cover plate.

Refer to: Annex (independent driver) - page 12

After the recessed canopy is installed, carefully replace the cover plate making sure no wires are clipped or pinched.