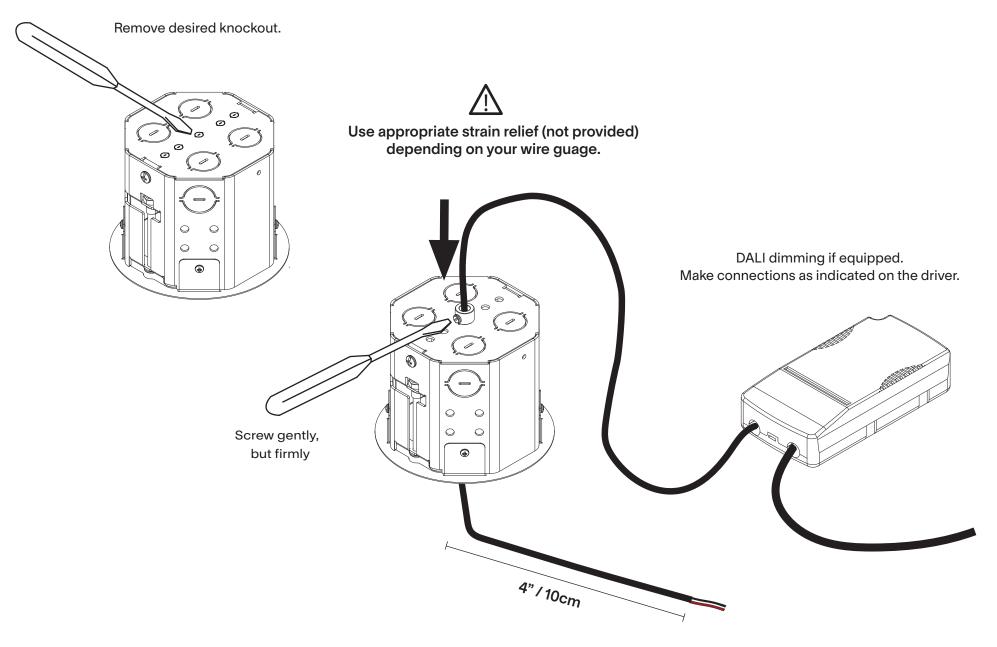

## Octobox with independent driver

- Please read entire manual before beginning installation
- To be installed by an electrician
- Use appropriate screws where necessary
- For non-insulated hollow ceiling
- Wires for plenum not provided

# For remote driver installation Consult chart below for max wire length.

#### Distance between lamp and driver.

| Wire gauge | Max Distance     |
|------------|------------------|
| 18AWG      | 34.4 ft / 10.5m  |
| 16AWG      | 54.7 ft / 16.7m  |
| 14AWG      | 86.9 ft / 26.5m  |
| 12AWG      | 138.2 ft / 42.1m |