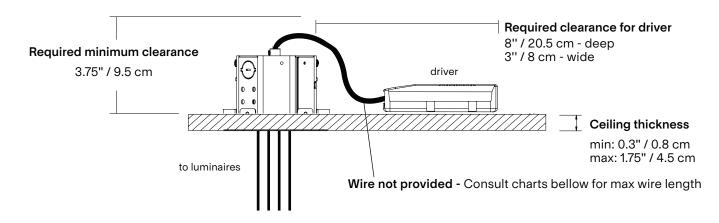

## Octobox with independent driver

- Please read entire manual before beginning installation
- To be installed by an electrician
- Use appropriate screws where necessary
- For non-insulated hollow ceiling
- Wires for plenum not provided

# For remote driver installation Consult chart below for max wire length.

#### Distance between lamp and driver.

| Wire gauge | Max Distance     |
|------------|------------------|
| 18AWG      | 34.4 ft / 10.5m  |
| 16AWG      | 54.7 ft / 16.7m  |
| 14AWG      | 86.9 ft / 26.5m  |
| 12AWG      | 138.2 ft / 42.1m |