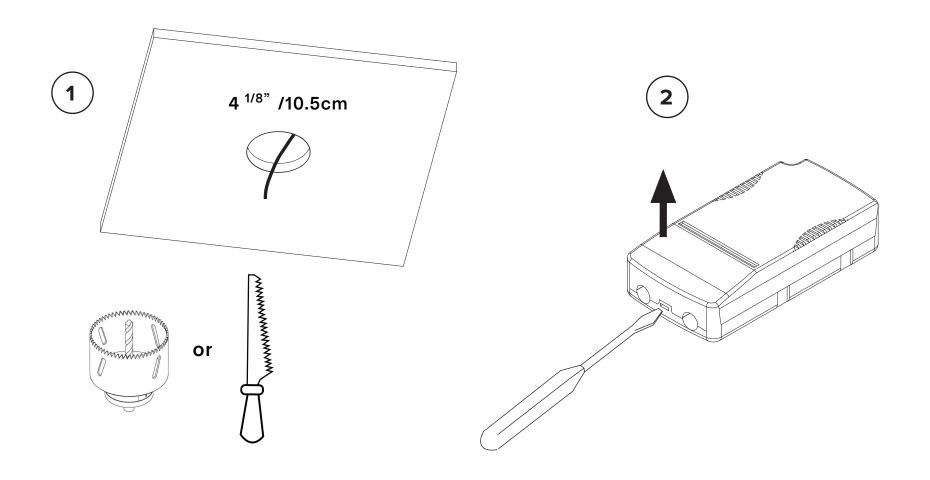

Use the templates provided at the end of the manual to position the luminaire and to mark your anchor locations.

Note that the cord side of the luminaire should be positioned closest to the canopy.

Cut stainless steel cables