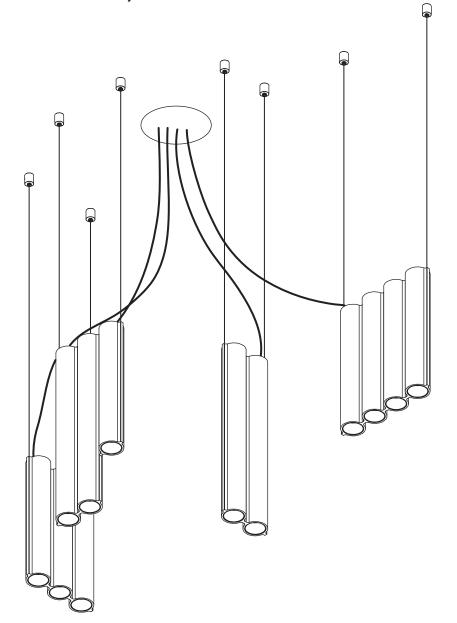

# Recommended installation plan

Use the templates provided at the end of the manual to position the luminaire and to mark your anchor locations.

Note that the cord side of the luminaire should be positioned closest to the canopy.

Cut stainless steel cables