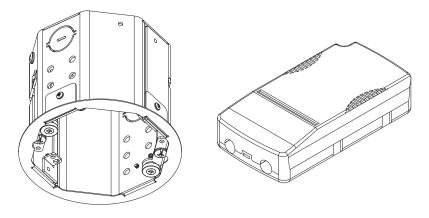

Never turn on power supply until installation is completed

Remove Octobox cover plate.

Refer to: Annex (independent driver) - page 12

After the recessed canopy is installed, carefully replace the cover plate making sure no wires are clipped or pinched.

Use the templates provided at the end of the manual to position the luminaire and to mark your anchor locations.

Note that the cord side of the luminaire should be positioned closest to the canopy.

Cut stainless steel cables