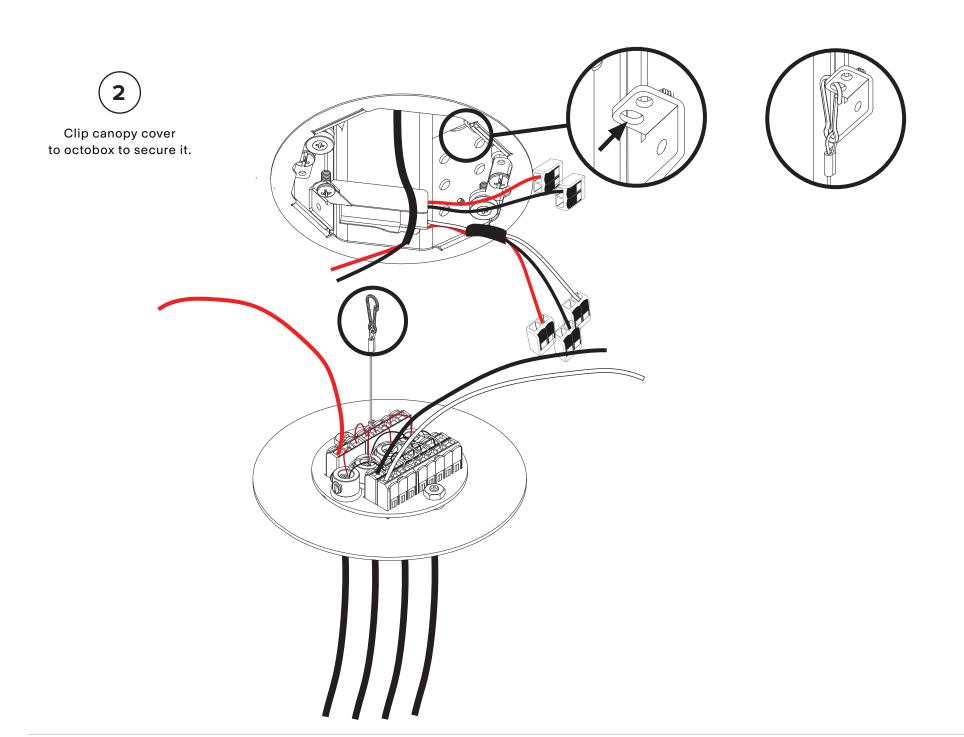

Never turn on power supply until installation is completed

Remove Octobox cover plate.

Refer to: Annex (independent driver) - page 12

After the recessed canopy is installed, carefully replace the cover plate making sure no wires are clipped or pinched.

### RECESSED CANOPY INSTALLATION