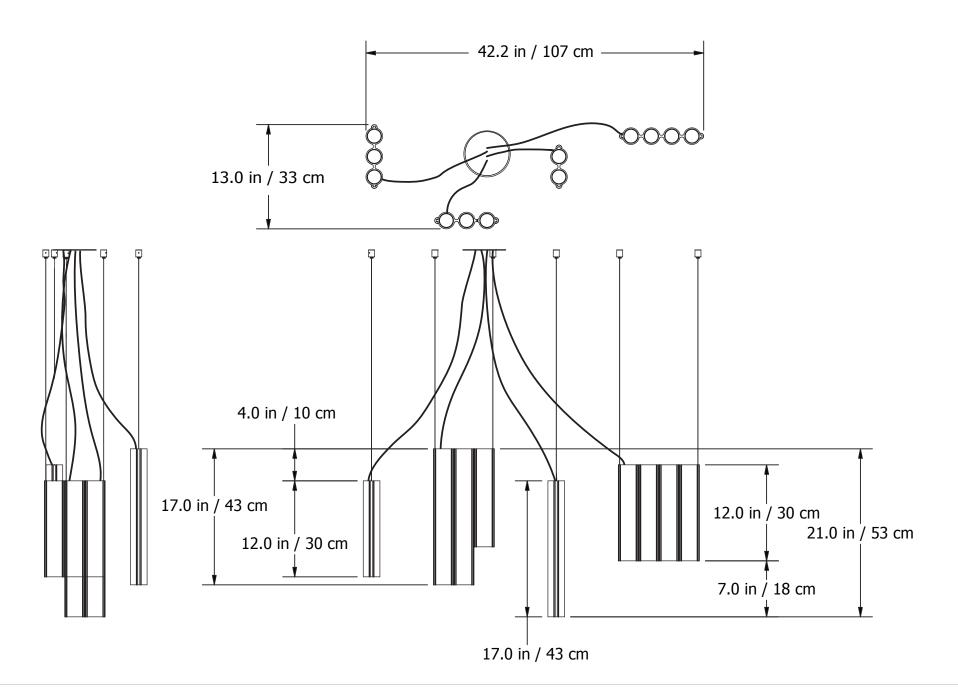

ed by an electrician
- Use appropriate screws where necessary
- Wear enclosed gloves when handling lamp
- Handle materials with care. Please consult lamp maintenance sheet on our web site



Never turn on power supply until installation is completed



Remove Octobox cover plate.

Refer to: Annex (independent driver) - page 12









After the recessed canopy is installed, carefully replace the cover plate making sure no wires are clipped or pinched.

Use the templates provided at the end of the manual to position the luminaire and to mark your anchor locations.

Note that the cord side of the luminaire should be positioned closest to the canopy.













Cut stainless steel cables

ONLY after installation is complete
and luminaires are level.







# Recommended installation plan







# SILO 03 CEILING HOLES PLACEMENT Distance between aircraft cables 7.25" / 18.4 cm

### RECESSED CANOPY INSTALLATION

## Octobox with independent driver





- Please read entire manual before beginning installation
- To be installed by an electrician
- Use appropriate screws where necessary
- For non-insulated hollow ceiling
- Wires for plenum not provided



# For remote driver installation Consult chart below for max wire length.



#### Distance between lamp and driver.

| Wire gauge | Max Distance     |
|------------|------------------|
| 18AWG      | 34.4 ft / 10.5m  |
| 16AWG      | 54.7 ft / 16.7m  |
| 14AWG      | 86.9 ft / 26.5m  |
| 12AWG      | 138.2 ft / 42.1m |













#### View from below





#### View from above











The recessed canopy is now installed, r