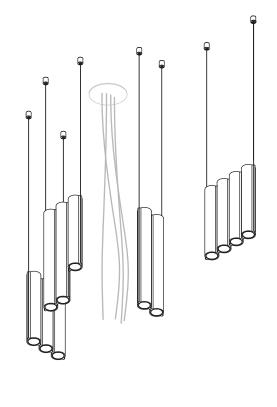

# Recommended installation plan

Use the templates provided at the end of the manual to position the luminaire and to mark your anchor locations.

Note that the cord side of the luminaire should be positioned closest to the canopy.

Cut stainless steel cables

# SILO 03 CEILING HOLES PLACEMENT Distance between aircraft cables 7.25" / 18.4 cm