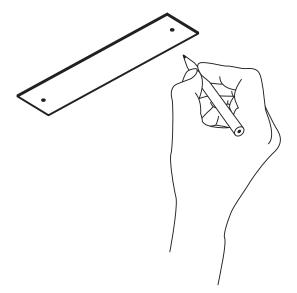

Use the templates provided at the end of the manual to position the luminaire and to mark your anchor locations.

Note that the cord side of the luminaire should be positioned closest to the canopy.

Cut stainless steel cables