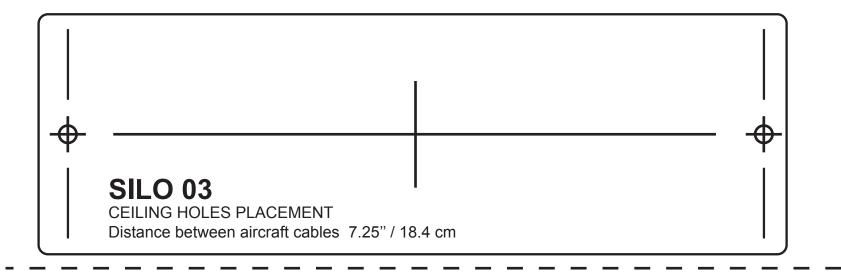

# SILO 03 CEILING HOLES PLACEMENT Distance between aircraft cables 7.25" / 18.4 cm