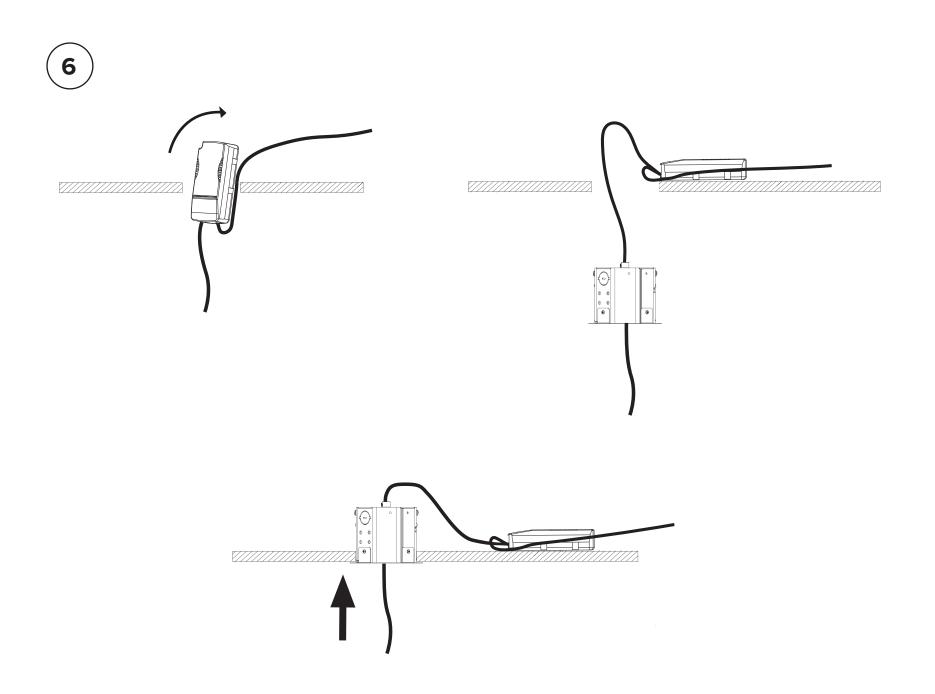

#### View from above

The recessed canopy is now installed, return to luminaire installation steps and follow the instructions (page 3).