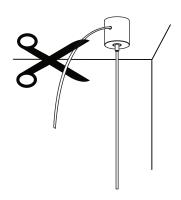

Use the templates provided at the end of the manual to position the luminaire and to mark your anchor locations.

Note that the cord side of the luminaire should be positioned closest to the canopy.

Cut stainless steel cables