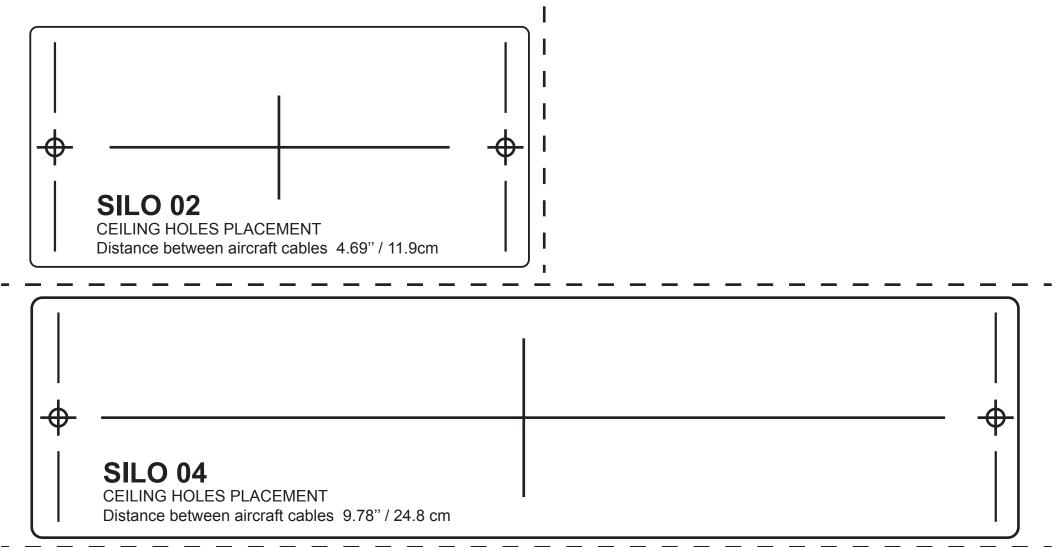

# SILO 03 CEILING HOLES PLACEMENT Distance between aircraft cables 7.25" / 18.4 cm