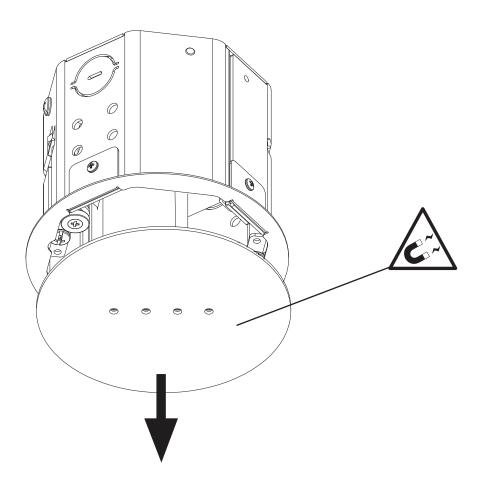

Never turn on power supply until installation is completed

Remove Octobox cover plate.

Refer to: Annex (independent driver) - page 12

After the recessed canopy is installed, carefully replace the cover plate making sure no wires are clipped or pinched.

### RECESSED CANOPY INSTALLATION