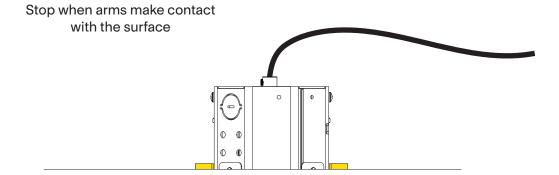

Never turn on power supply until installation is completed

Remove Octobox cover plate.

Refer to: Annex (independent driver) - page 12

After the recessed canopy is installed, carefully replace the cover plate making sure no wires are clipped or pinched.

### RECESSED CANOPY INSTALLATION