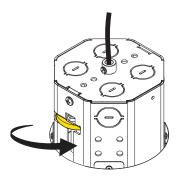

Never turn on power supply until installation is completed

Remove Octobox cover plate.

Refer to: Annex (independent driver) - page 12

After the recessed canopy is installed, carefully replace the cover plate making sure no wires are clipped or pinched.

#### View from above

The recessed canopy is now installed, return to luminaire installation steps and follow the instructions (page 3).