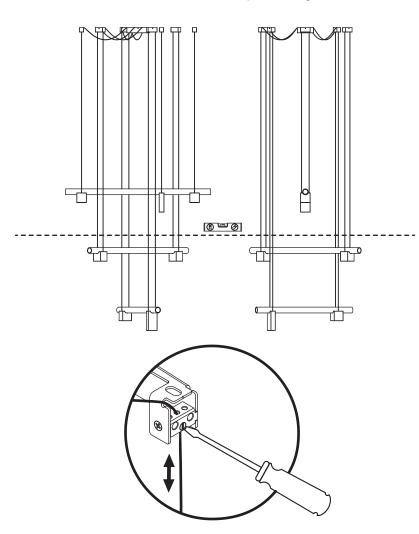

## (2)

Install ceiling anchors (use provided washers if needed).

Note that the orientation of the bracket is important for the location of the set screw on the anchor cover.

# 3

Install anchor strain relief. Make sure nylon set screw is facing the outside of the bracket.

Install ceiling brackets. Strain relief sides face the electrical block anchors.

Adjust luminaires to proper height and level (suggested installation)