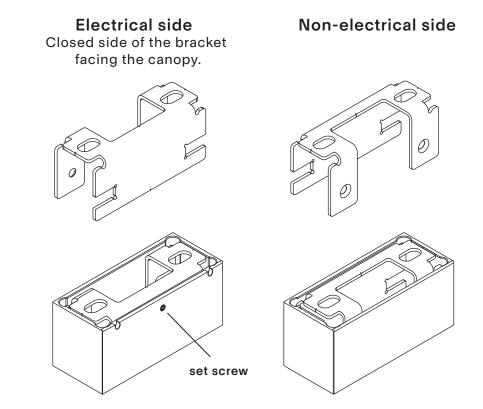

## (2)

Install ceiling anchors (use provided washers if needed).

Note that the orientation of the bracket is important for the location of the set screw on the anchor cover.