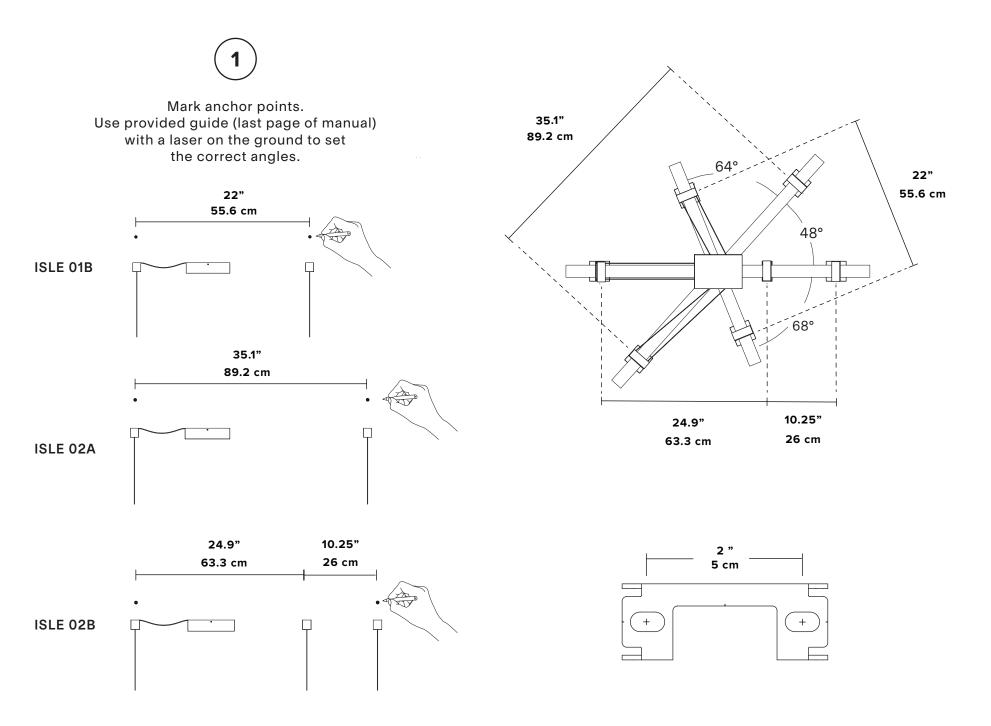

- \_\_\_\_\_
- Please read entire manual before beginning installation
- To be installed by an electrician to an electrical box
- Use appropriate screws where necessary
- Wear enclosed gloves when handling lamp
- Handle materials with care. Please consult lamp maintenance sheet on our website







## (2)

Install ceiling anchors (use provided washers if needed).

Note that the orientation of the bracket is important for the location of the set screw on the anchor cover.





# 3

Install anchor strain relief. Make sure nylon set screw is facing the outside of the bracket.





Install ceiling brackets. Strain relief sides face the electrical block anchors.







Adjust luminaires to proper height and level (suggested installation)









Make connection to driver.

Keep wires on the sides and not under the driver enclosure.







Keep light tube wrapped until installation is complete. Remove only the section covering the connectors. The tube sits on the blocks and is held in place with gravity.

Raise anchor covers, gently pass the light tube through wires and make connection