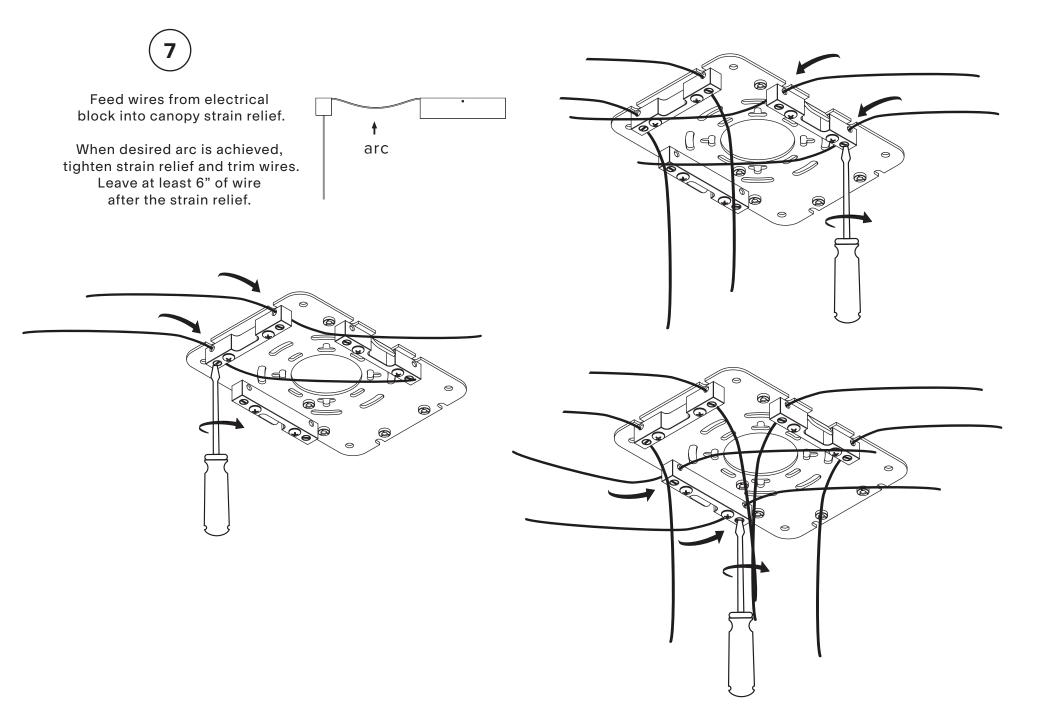

Raise anchor covers, gently pass the light tube through wires and make connection to electrical block (M1). Carefully lower wrapped anchor covers and sit them on the light tube for next step.

Light tube finish is very sensitive, handle with care. Make sure the wires don't touch or rub the tube.