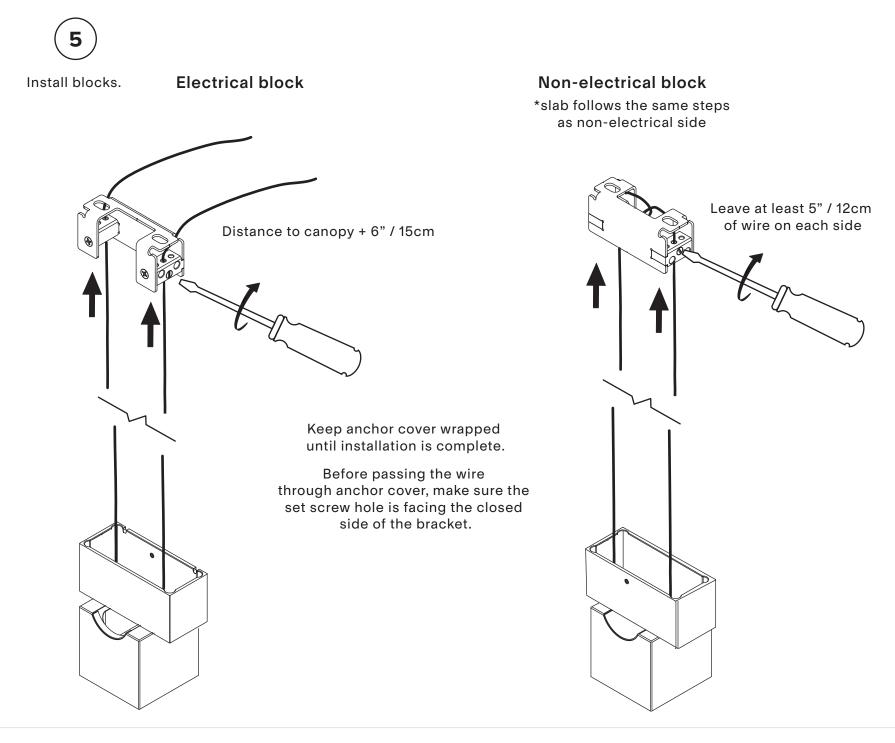

Make connection to driver.

Keep wires on the sides and not under the driver enclosure.

Keep light tube wrapped until installation is complete. Remove only the section covering the connectors. The tube sits on the blocks and is held in place with gravity.

Raise anchor covers, gently pass the light tube through wires and make connection to electrical block (M1). Carefully lower wrapped anchor covers and sit them on the light tube for next step.

Light tube finish is very sensitive, handle with care. Make sure the wires don't touch or rub the tube.