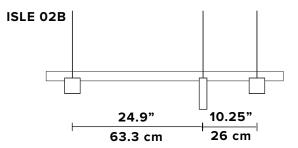

d not under the driver enclosure.







Keep light tube wrapped until installation is complete. Remove only the section covering the connectors. The tube sits on the blocks and is held in place with gravity.

Raise anchor covers, gently pass the light tube through wires and make connection to electrical block (M1). Carefully lower wrapped anchor covers and sit them on the light tube for next step.

Light tube finish is very sensitive, handle with care. Make sure the wires don't touch or rub the tube.



Ensure luminaire is balanced and level with the tube in place.

Make adjustements in wire length in the ceiling anchors if necessary. Losen strain relief, adjust, retighten.



Make sure all the cubes and slabs align with the anchors. They may have shifted with assembly and lead to









## 13 Remove protective foam and install anchor covers. Feed extra wire into it. Make sure wires sit in canopy and anchor grooves. 14 No Co 3 ۲ \*screw gently, Be careful but firmly 8 not to pinch wires.