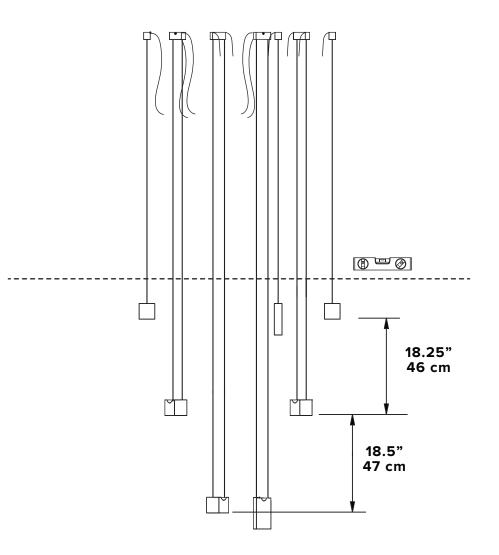

# 3

Install anchor strain relief. Make sure nylon set screw is facing the outside of the bracket.

Install ceiling brackets. Strain relief sides face the electrical block anchors.

Adjust luminaires to proper height and level (suggested installation)

Ensure luminaire is balanced and level with the tube in place.

Make adjustements in wire length in the ceiling anchors if necessary. Losen strain relief, adjust, retighten.

Make sure all the cubes and slabs align with the anchors. They may have shifted with assembly and lead to