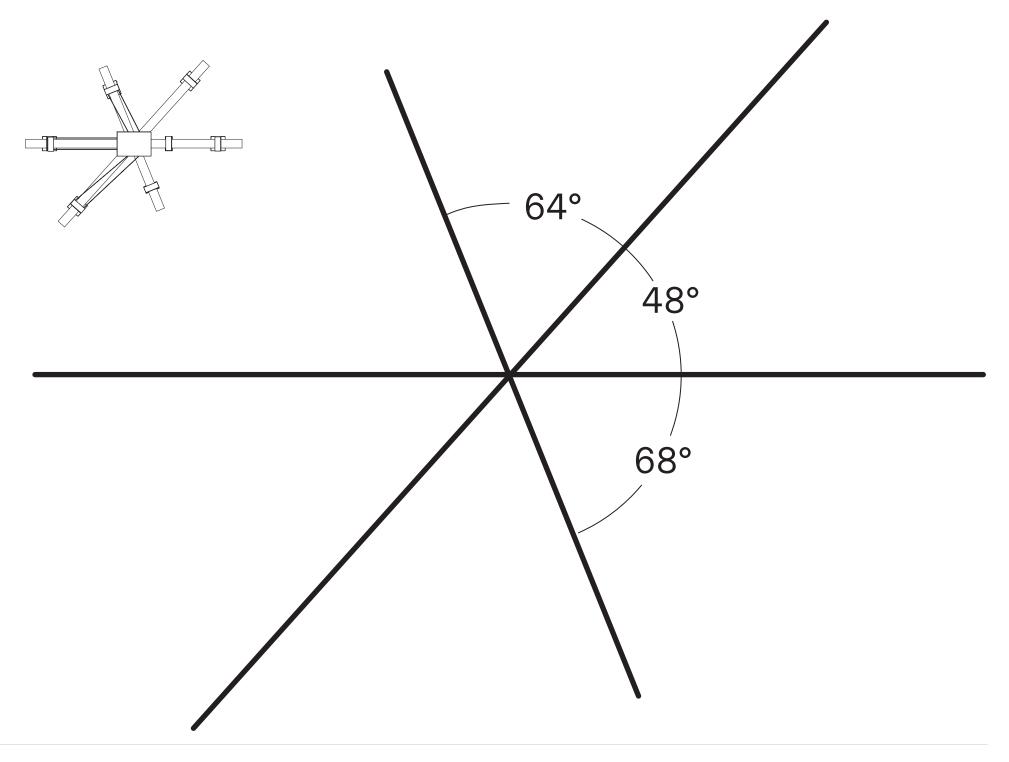

## (2)

Install ceiling anchors (use provided washers if needed).

Note that the orientation of the bracket is important for the location of the set screw on the anchor cover.