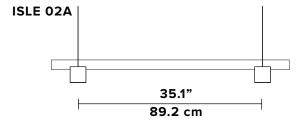

and not under the driver enclosure.







Keep light tube wrapped until installation is complete. Remove only the section covering the connectors. The tube sits on the blocks and is held in place with gravity.

Raise anchor covers, gently pass the light tube through wires and make connection to electrical block (M1). Carefully lower wrapped anchor covers and sit them on the light tube for next step.

Light tube finish is very sensitive, handle with care. Make sure the wires don't touch or rub the tube.



Ensure luminaire is balanced and level with the tube in place.

Make adjustements in wire length in the ceiling anchors if necessary. Losen strain relief, adjust, retighten.



Make sure all the cubes and slabs align with the anchors. They may have shifted with assembly and lead to









## 13 Remove protective foam and install anchor covers. Feed extra wire into it. Make sure wires sit in canopy and anchor grooves. 14 No Co 3 ۲ \*screw gently, Be careful but firmly 8 not to pinch wires.