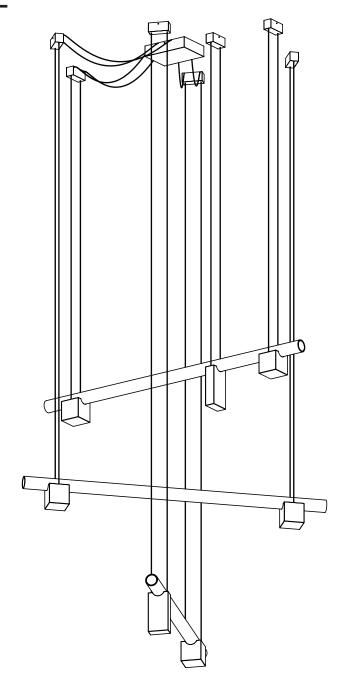

# 3

Install anchor strain relief. Make sure nylon set screw is facing the outside of the bracket.

Install ceiling brackets. Strain relief sides face the electrical block anchors.

Adjust luminaires to proper height and level (suggested installation)

Ensure luminaire is balanced and level with the tube in place.

Make adjustements in wire length in the ceiling anchors if necessary. Losen strain relief, adjust, retighten.

Make sure all the cubes and slabs align with the anchors. They may have shifted with assembly and lead to