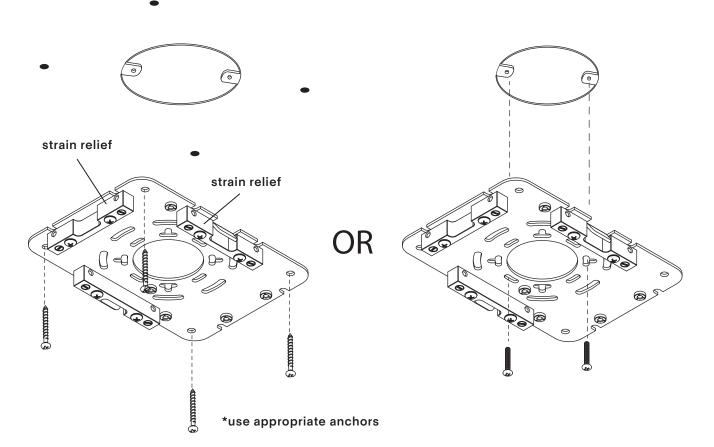

## (2)

Install ceiling anchors (use provided washers if needed).

Note that the orientation of the bracket is important for the location of the set screw on the anchor cover.