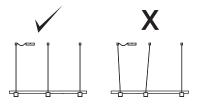

Ensure luminaire is balanced and level with the tube in place.

Make adjustements in wire length in the ceiling anchors if necessary. Losen strain relief, adjust, retighten.

Make sure all the cubes and slabs align with the anchors. They may have shifted with assembly and lead to