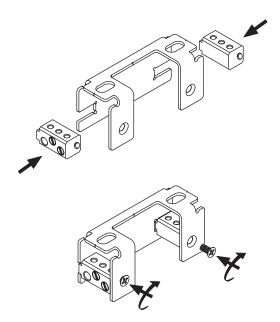

# 3

Install anchor strain relief. Make sure nylon set screw is facing the outside of the bracket.

Install ceiling brackets. Strain relief sides face the electrical block anchors.

Adjust luminaires to proper height and level (suggested installation)