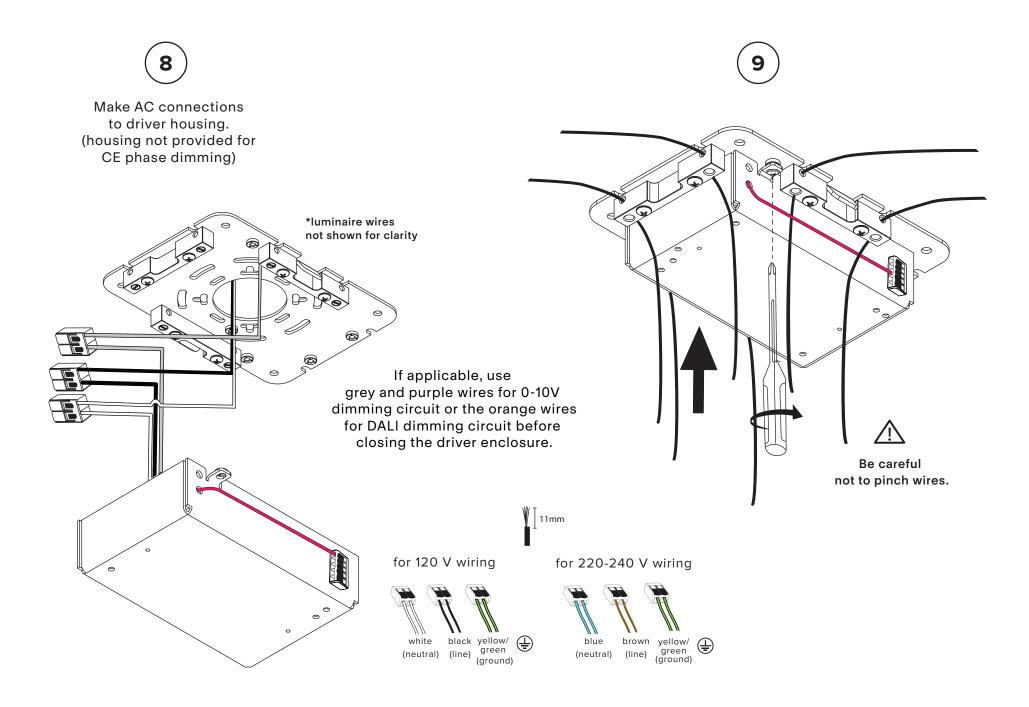

Make connection to driver.

Keep wires on the sides and not under the driver enclosure.

Keep light tube wrapped until installation is complete. Remove only the section covering the connectors. The tube sits on the blocks and is held in place with gravity.