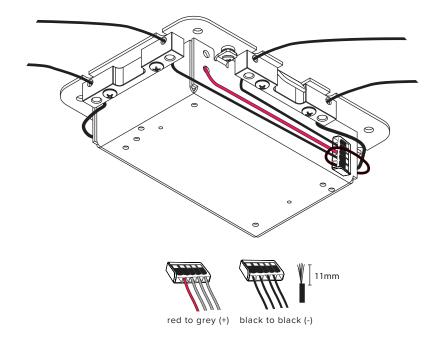

Make connection to driver.

Keep wires on the sides and not under the driver enclosure.

Keep light tube wrapped until installation is complete. Remove only the section covering the connectors. The tube sits on the blocks and is held in place with gravity.

Raise anchor covers, gently pass the light tube through wires and make connection to electrical block (M1). Carefully lower wrapped anchor covers and sit them on the light tube for next step.

Light tube finish is very sensitive, handle with care. Make sure the wires don't touch or rub the tube.