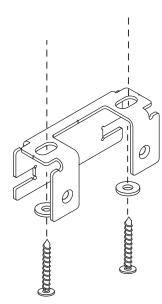

## (2)

Install ceiling anchors (use provided washers if needed).

Note that the orientation of the bracket is important for the location of the set screw on the anchor cover.