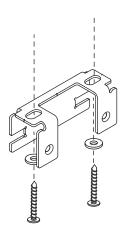

Image: Composition of the bracket facing the canopy.
Image: Composition of the bracket facing the canopy.
Image: Composition of the bracket facing the canopy.

Image: Composition of the bracket facing the canopy.
Image: Composition of the bracket facing the canopy.
Image: Composition of the bracket facing the canopy.

Image: Composition of the bracket facing the canopy.
Image: Composition of the bracket facing the canopy.
Image: Comp

3

Install anchor strain relief. Make sure nylon set screw is facing the outside of the bracket.

Install ceiling brackets. Strain relief side faces the electrical block anchor. strain relief Ø >OR β þ Y Cummer (3 **Q**\_0 බ mmme (3 æ mmmer (} \*use appropriate anchors

4

Feed wires from electrical block into canopy strain relief.