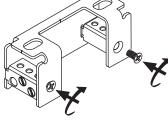

1

Mark anchor points and choose canopy placement.

2

Install ceiling anchors (use provided washers if needed).

Note that the orientation of the bracket is important for the location of the set screw on the anchor cover.

Image: Composition of the bracket facing the canopy.
Image: Composition of the bracket facing the canopy.
Image: Composition of the bracket facing the canopy.

Image: Composition of the bracket facing the canopy.
Image: Composition of the bracket facing the canopy.
Image: Composition of the bracket facing the canopy.