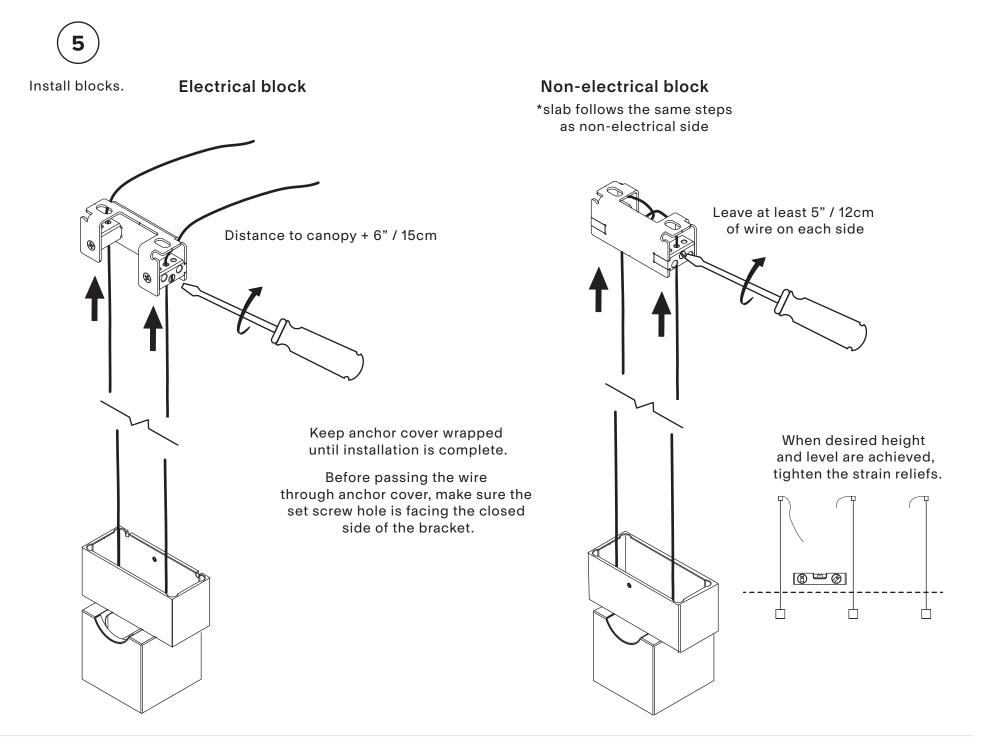

Install ceiling brackets. Strain relief side faces the electrical block anchor. strain relief Ø >OR β þ Y Cummer (3 **Q**\_0 බ mmme (3 æ mmmer (} \*use appropriate anchors

4

Feed wires from electrical block into canopy strain relief.