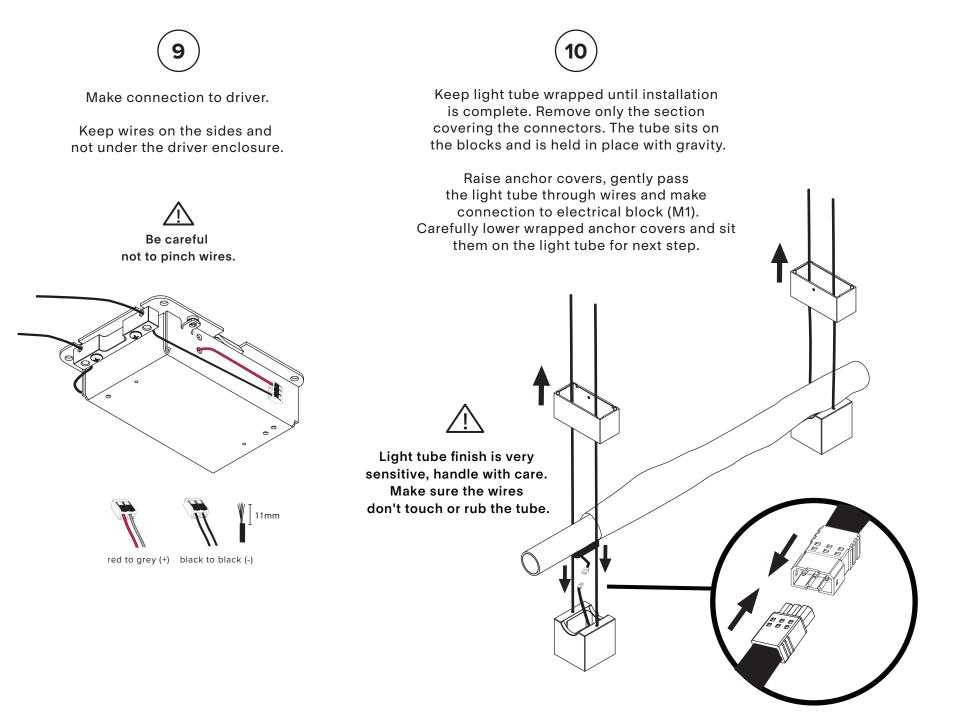

Install ceiling brackets. Strain relief side faces the electrical block anchor. strain relief Ø >OR β þ Y Cummer (3 **Q**\_0 බ mmme (3 æ mmmer (} \*use appropriate anchors

4

Feed wires from electrical block into canopy strain relief.