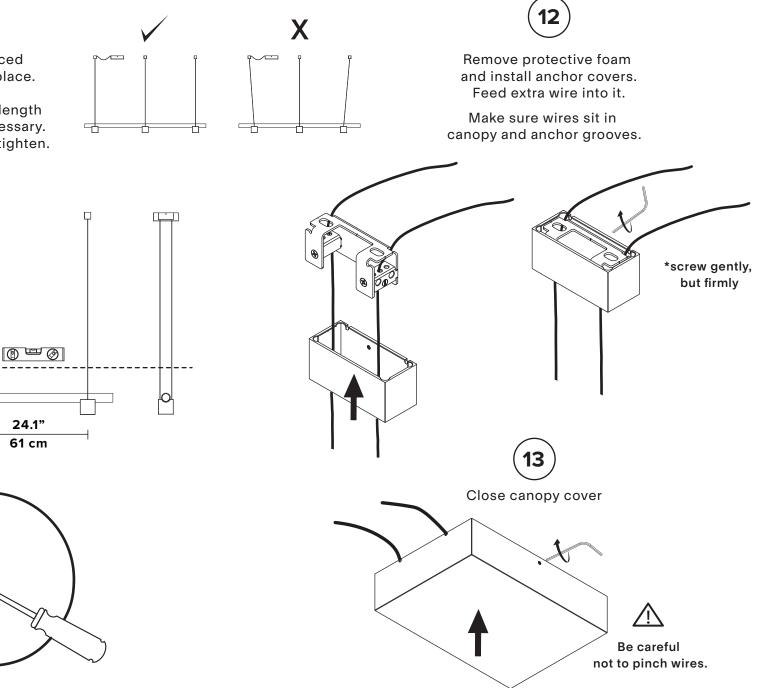

When desired arc is acheived, tighten strain relief and trim wires. Leave at least 6" of wire after the strain relief.

Ensure luminaire is balanced and level with the tube in place.

Make adjustements in wire length in the ceiling anchors if necessary. Losen strain relief, adjust, retighten.

24.1"

61 cm

24.1"