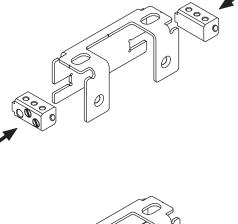

Image: Composition of the bracket facing the canopy.
Image: Composition of the bracket facing the canopy.
Image: Composition of the bracket facing the canopy.

Image: Composition of the bracket facing the canopy.
Image: Composition of the bracket facing the canopy.
Image: Composition of the bracket facing the canopy.

Install ceiling brackets. Strain relief side faces the electrical block anchor. strain relief Ø >OR β þ Y Cummer (3 **Q**\_0 බ mmme (3 æ mmmer (} \*use appropriate anchors

4

Feed wires from electrical block into canopy strain relief.