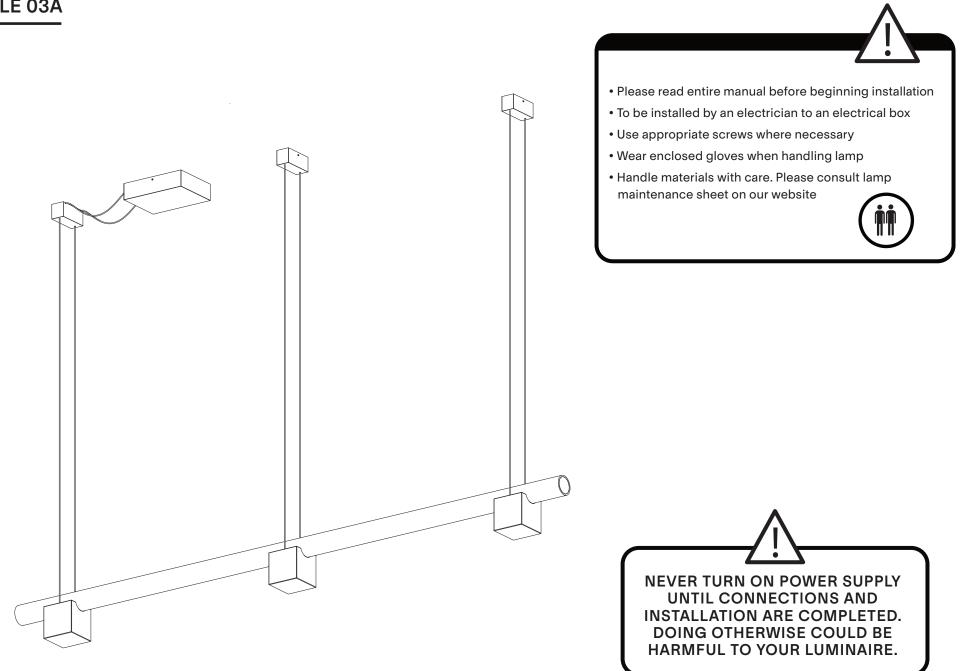

1

Mark anchor points and choose canopy placement.

2

Install ceiling anchors (use provided washers if needed).

Note that the orientation of the bracket is important for the location of the set screw on the anchor cover.