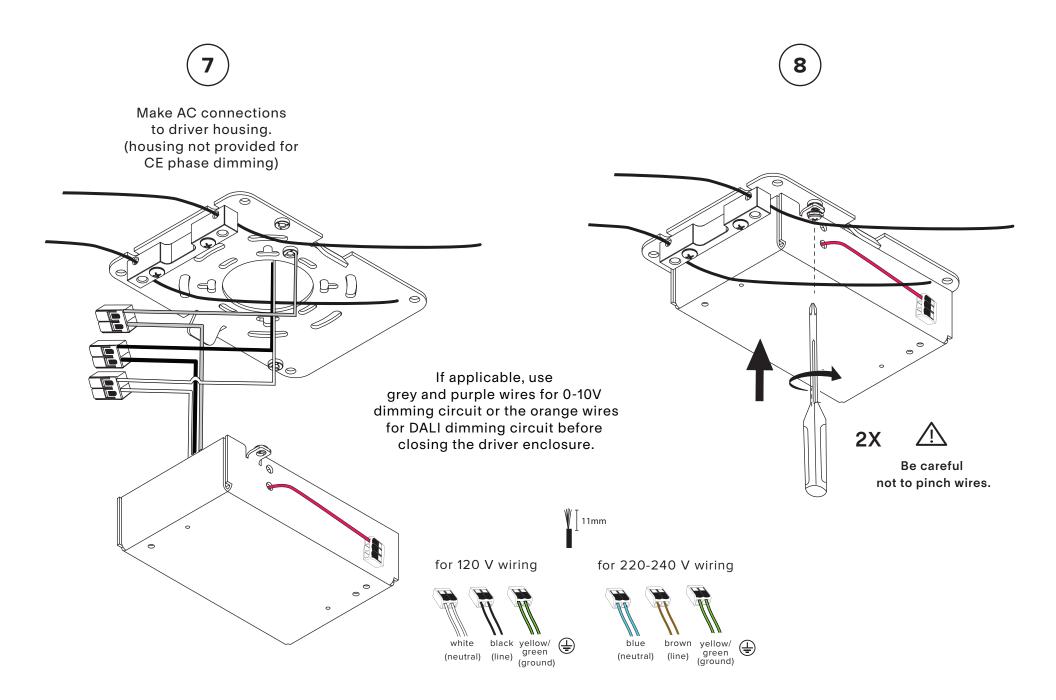

Install ceiling brackets. Strain relief side faces the electrical block anchor. strain relief Ø >OR β þ Y Cummer (3 **Q**\_0 බ mmme (3 æ mmmer (} \*use appropriate anchors

4

Feed wires from electrical block into canopy strain relief.