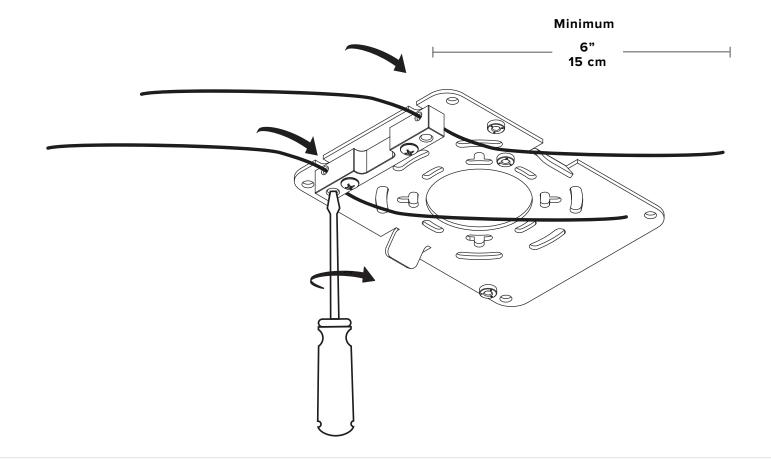

1

Mark anchor points and choose canopy placement.

2

Install ceiling anchors (use provided washers if needed).

Note that the orientation of the bracket is important for the location of the set screw on the anchor cover.

Install ceiling brackets. Strain relief side faces the electrical block anchor. strain relief Ø >OR β þ Y Cummer (3 **Q**\_0 බ mmme (3 æ mmmer (} \*use appropriate anchors

4

Feed wires from electrical block into canopy strain relief.