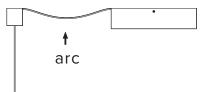

When desired arc is acheived, tighten strain relief and trim wires. Leave at least 6" of wire after the strain relief.

Ensure luminaire is balanced and level with the tube in place.

Make adjustements in wire length in the ceiling anchors if necessary. Losen strain relief, adjust, retighten.