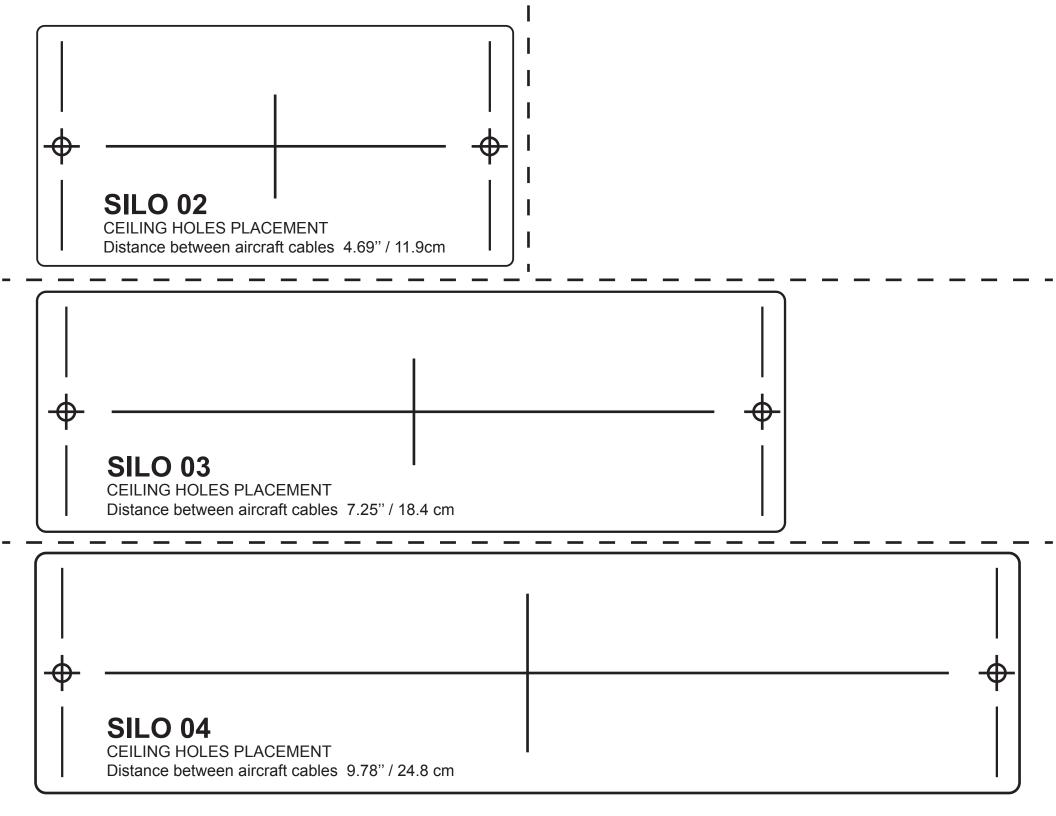

# 5

After the recessed canopy is installed, carefully replace the cover plate making sure no wires are clipped or pinched.

Use the templates provided at the end of the manual to position the luminaire and to mark your anchor locations.