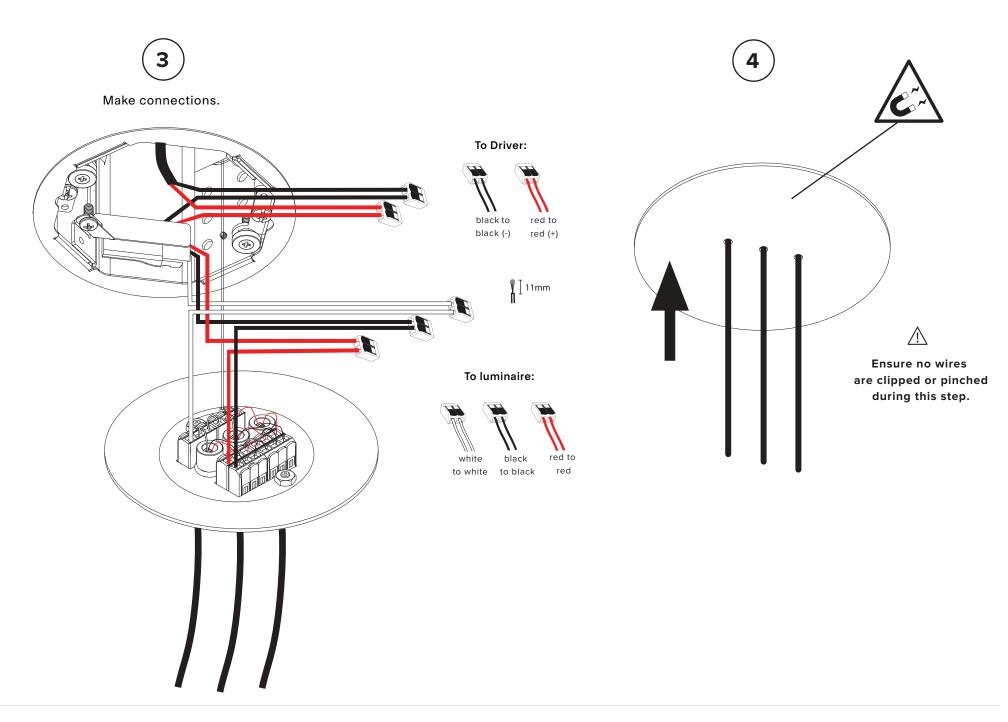

# 5

After the recessed canopy is installed, carefully replace the cover plate making sure no wires are clipped or pinched.

Use the templates provided at the end of the manual to position the luminaire and to mark your anchor locations.