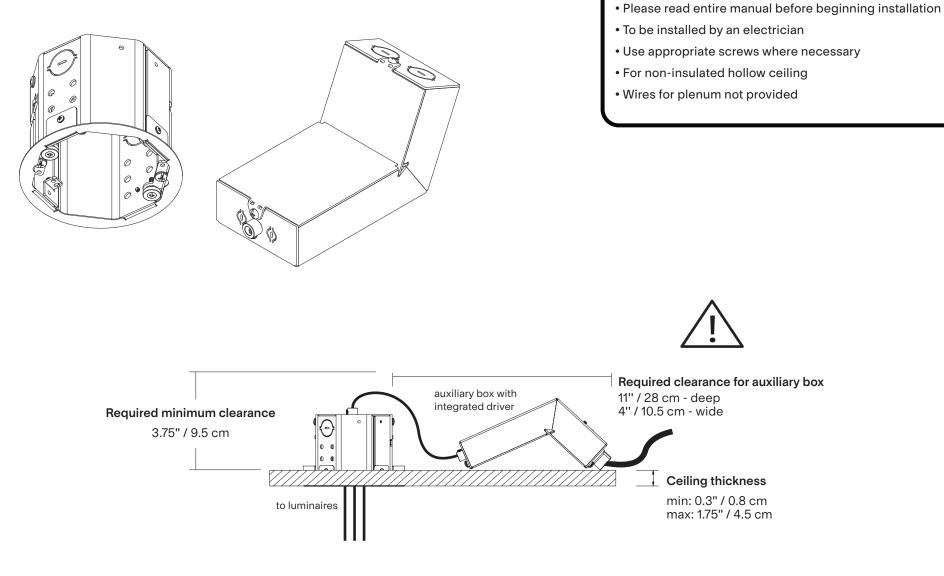

# $\triangle$

Never turn on power supply until installation is completed

Remove Octobox cover plate.

Refer to: Annexe A (phase dimming) - page 11 Annexe B (0-10V) - page 17

#### **REMOTE DRIVER HOUSING** • Must be accessible for maintenance in a well aerated location for heat dissipation 35/16 LINE VOLTAGE AND DIMMING INPUT Remote Wire Gauge and Length Allowance Maximum distance between suspended structure internal wiring and remote driver housing 10100000000000000 Wire gauge Max Distance 18AWG 34.4 ft / 10.5m 2x 1/2" TRADE SIZE ELECTRICAL 1% (61) 16AWG 54.7 ft / 16.7m KNOCK-OUT (Ø7/8" HOLE) 14AWG 86.9 ft / 26.5m 12AWG 138.2 ft / 42.1m \* \* \* 0 0