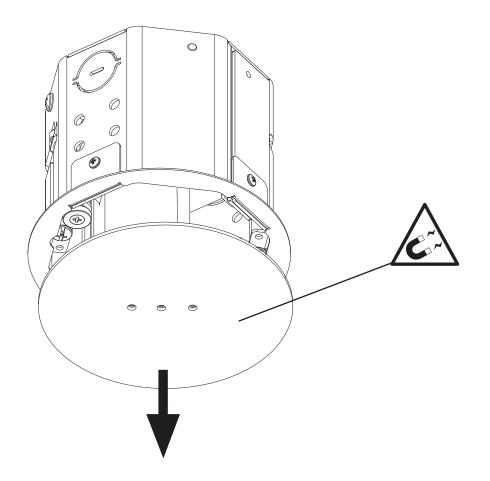

# $\triangle$

Never turn on power supply until installation is completed

Remove Octobox cover plate.

Refer to: Annexe A (phase dimming) - page 11 Annexe B (0-10V) - page 17

# 2

Clip canopy cover to octobox to secure it.