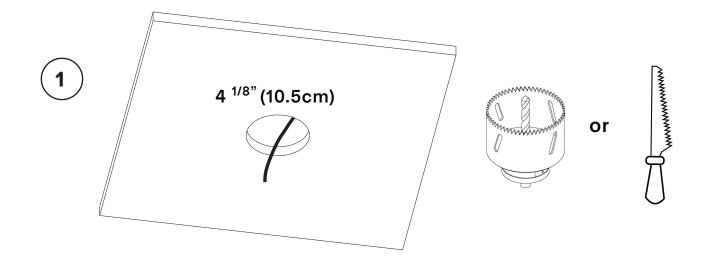

# 5

After the recessed canopy is installed, carefully replace the cover plate making sure no wires are clipped or pinched.

Use the templates provided at the end of the manual to position the luminaire and to mark your anchor locations.

Note that the cord side of the luminaire should be positioned closest to the canopy.

**Recommended installation plan** 