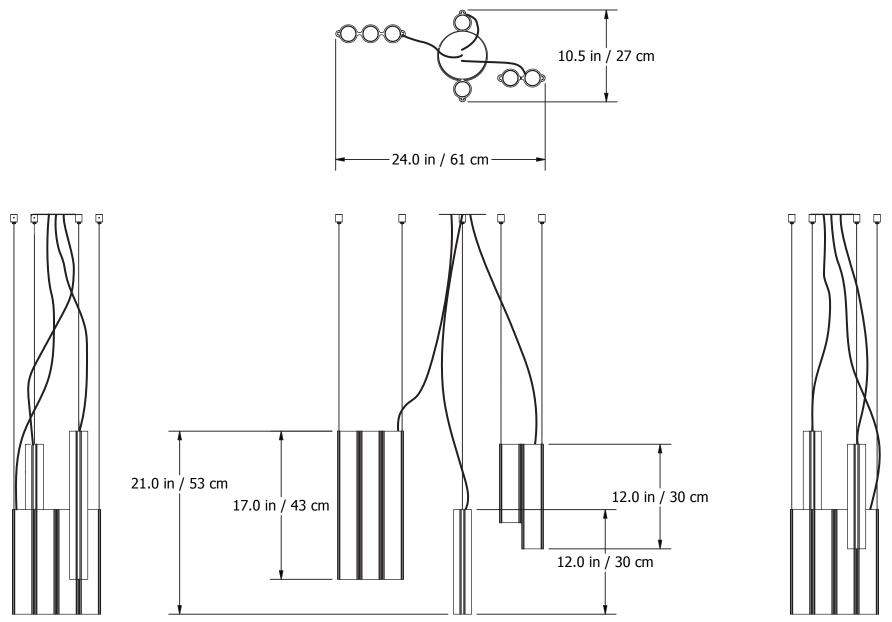

Note that the cord side of the luminaire should be positioned closest to the canopy.

**Recommended installation plan** 