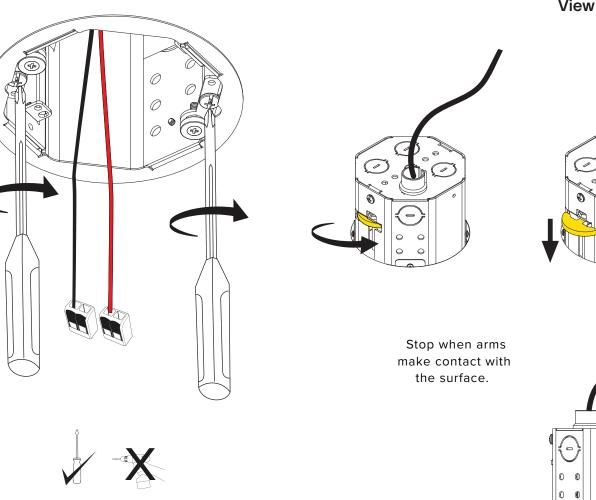

# 5

After the recessed canopy is installed, carefully replace the cover plate making sure no wires are clipped or pinched.

Use the templates provided at the end of the manual to position the luminaire and to mark your anchor locations.