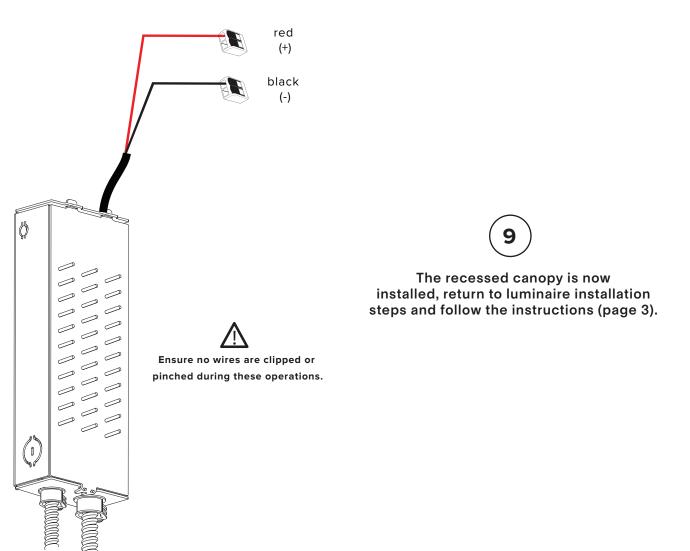

# 5

After the recessed canopy is installed, carefully replace the cover plate making sure no wires are clipped or pinched.

Use the templates provided at the end of the manual to position the luminaire and to mark your anchor locations.

Note that the cord side of the luminaire should be positioned closest to the canopy.

**Recommended installation plan** 