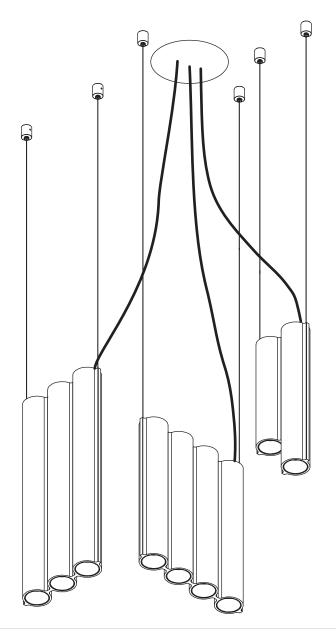

Note that the cord side of the luminaire should be positioned closest to the canopy.

**Recommended installation plan** 