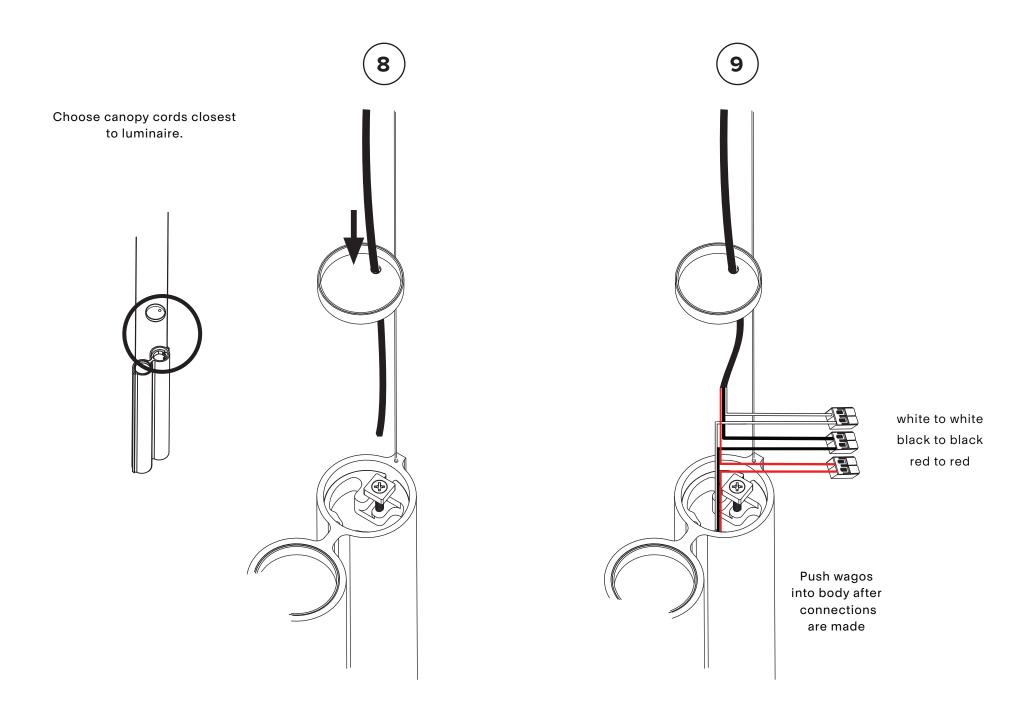

# 5

After the recessed canopy is installed, carefully replace the cover plate making sure no wires are clipped or pinched.

Use the templates provided at the end of the manual to position the luminaire and to mark your anchor locations.

Note that the cord side of the luminaire should be positioned closest to the canopy.

**Recommended installation plan** 