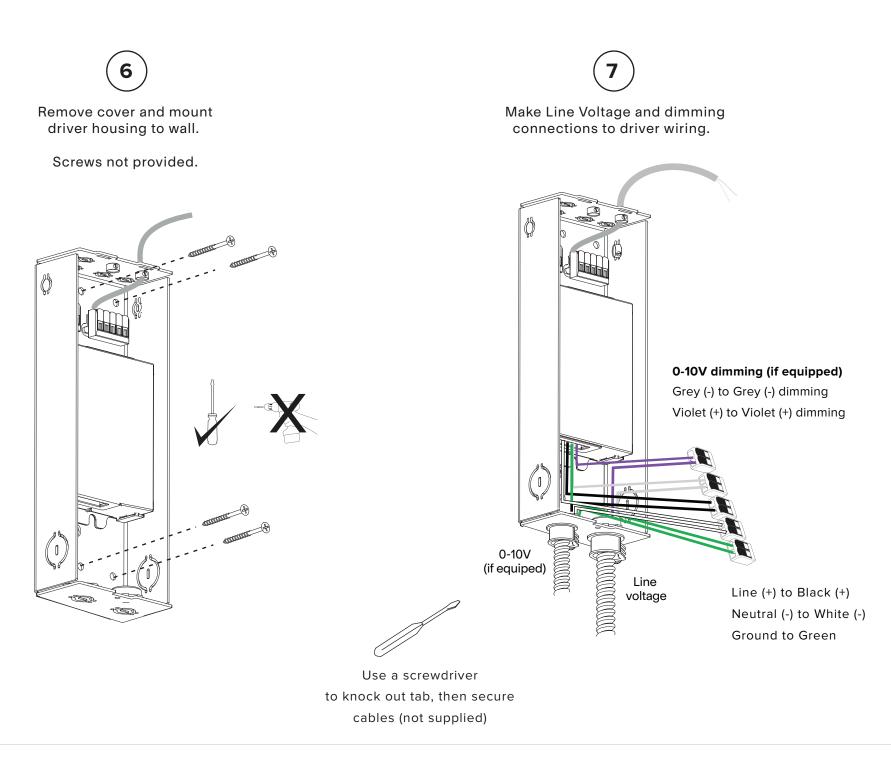

#### **REMOTE DRIVER HOUSING** • Must be accessible for maintenance in a well aerated location for heat dissipation 35/16 LINE VOLTAGE AND DIMMING INPUT Remote Wire Gauge and Length Allowance Maximum distance between suspended structure internal wiring and remote driver housing 10100000000000000 Wire gauge Max Distance 18AWG 34.4 ft / 10.5m 2x 1/2" TRADE SIZE ELECTRICAL 1% (61) 16AWG 54.7 ft / 16.7m KNOCK-OUT (Ø7/8" HOLE) 14AWG 86.9 ft / 26.5m 12AWG 138.2 ft / 42.1m \* \* \* 0 0