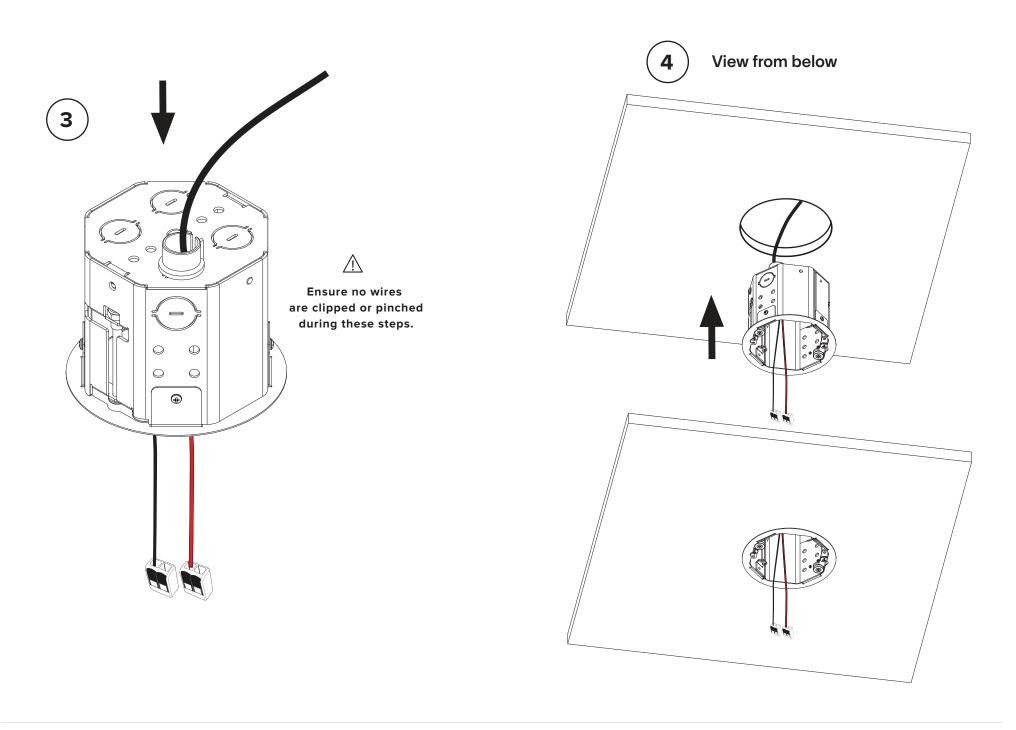

# 5

After the recessed canopy is installed, carefully replace the cover plate making sure no wires are clipped or pinched.

Use the templates provided at the end of the manual to position the luminaire and to mark your anchor locations.

Note that the cord side of the luminaire should be positioned closest to the canopy.

**Recommended installation plan** 