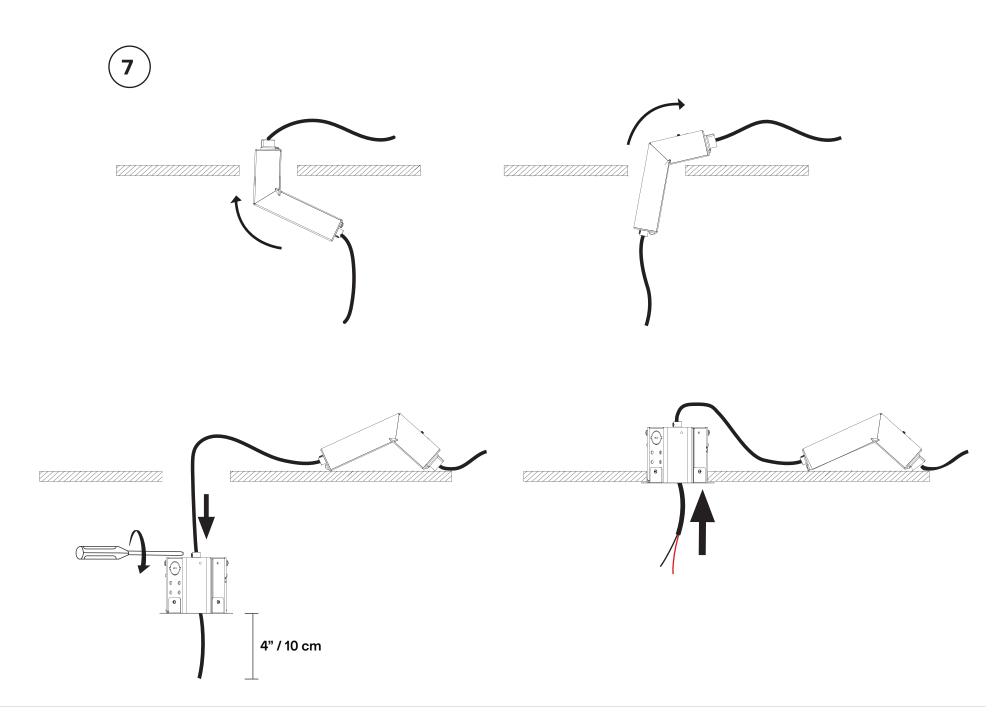

# 5

After the recessed canopy is installed, carefully replace the cover plate making sure no wires are clipped or pinched.

Use the templates provided at the end of the manual to position the luminaire and to mark your anchor locations.

Note that the cord side of the luminaire should be positioned closest to the canopy.

**Recommended installation plan** 