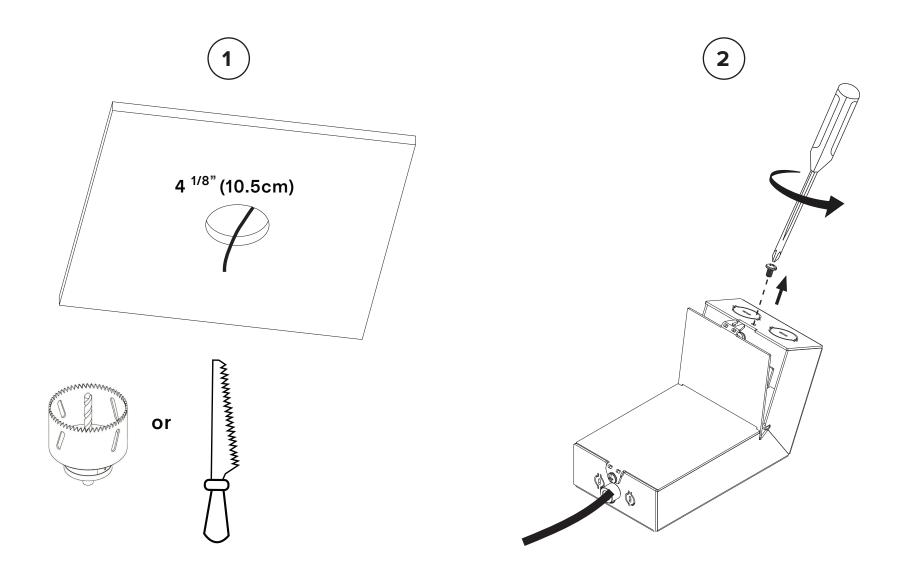

# 2

Clip canopy cover to octobox to secure it.

# 5

After the recessed canopy is installed, carefully replace the cover plate making sure no wires are clipped or pinched.

Use the templates provided at the end of the manual to position the luminaire and to mark your anchor locations.