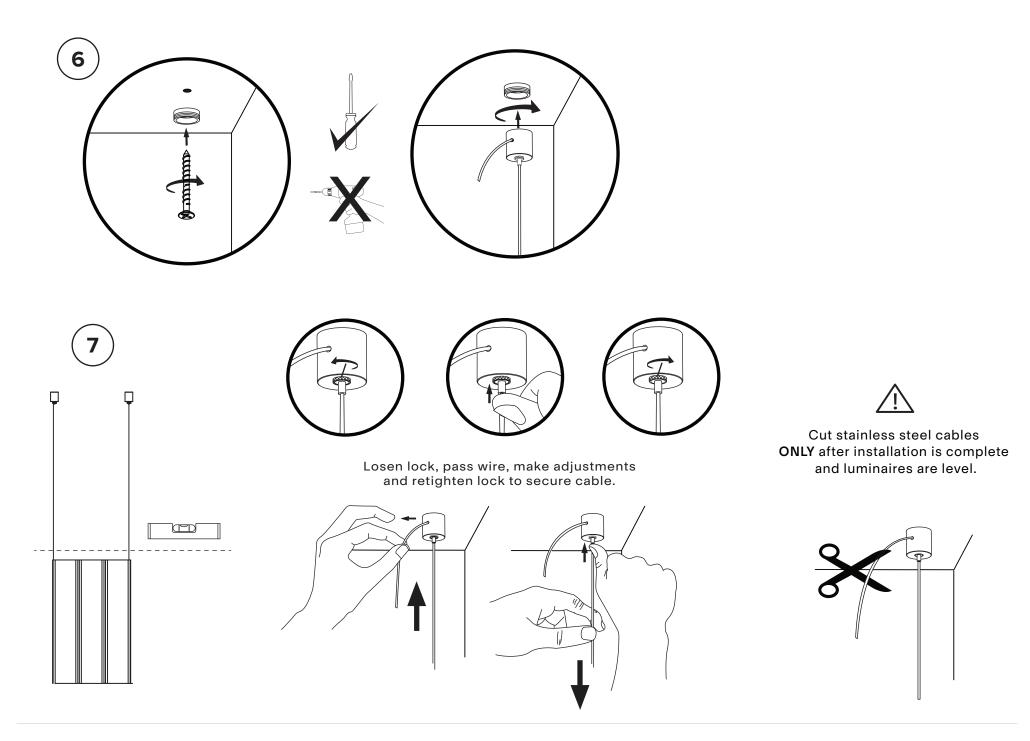

# 5

After the recessed canopy is installed, carefully replace the cover plate making sure no wires are clipped or pinched.

Use the templates provided at the end of the manual to position the luminaire and to mark your anchor locations.

Note that the cord side of the luminaire should be positioned closest to the canopy.

**Recommended installation plan** 