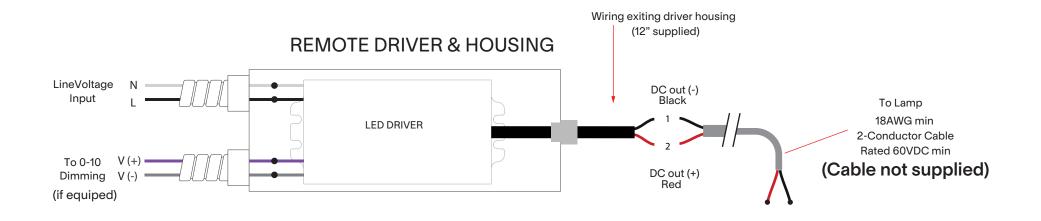

# **RECESSED CANOPY ANNEX B**

Octobox with remote driver (phase and 0-10V dimming) Remote installation

0

0

Install suitable connectors for your installation (not included)

5

View from above

0

#### **REMOTE DRIVER HOUSING** • Must be accessible for maintenance in a well aerated location for heat dissipation 35/16 LINE VOLTAGE AND DIMMING INPUT Remote Wire Gauge and Length Allowance Maximum distance between suspended structure internal wiring and remote driver housing 10100000000000000 Wire gauge Max Distance 18AWG 34.4 ft / 10.5m 2x 1/2" TRADE SIZE ELECTRICAL 1% (61) 16AWG 54.7 ft / 16.7m KNOCK-OUT (Ø7/8" HOLE) 14AWG 86.9 ft / 26.5m 12AWG 138.2 ft / 42.1m \* \* \* 0 0