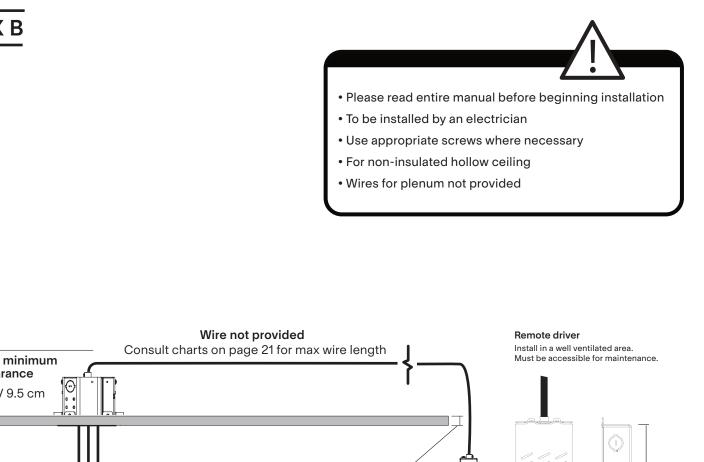

# **RECESSED CANOPY ANNEX B**

Octobox with remote driver (phase and 0-10V dimming) Remote installation

0

0

Install suitable connectors for your installation (not included)

5

View from above

0

#### **REMOTE DRIVER HOUSING** • Must be accessible for maintenance in a well aerated location for heat dissipation 35/16 LINE VOLTAGE AND DIMMING INPUT Remote Wire Gauge and Length Allowance Maximum distance between suspended structure internal wiring and remote driver housing 10100000000000000 Wire gauge Max Distance 18AWG 34.4 ft / 10.5m 2x 1/2" TRADE SIZE ELECTRICAL 1% (61) 16AWG 54.7 ft / 16.7m KNOCK-OUT (Ø7/8" HOLE) 14AWG 86.9 ft / 26.5m 12AWG 138.2 ft / 42.1m \* \* \* 0 0