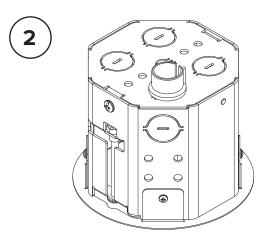

# $\triangle$

Never turn on power supply until installation is completed

Remove Octobox cover plate.

Refer to: Annexe A (phase dimming) - page 11 Annexe B (0-10V) - page 17

# 2

Clip canopy cover to octobox to secure it.