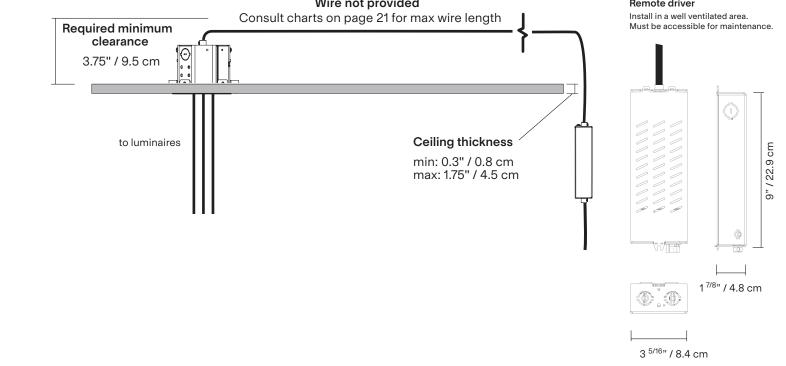

# **RECESSED CANOPY ANNEX B**

Octobox with remote driver (phase and 0-10V dimming) Remote installation

0

0

Install suitable connectors for your installation (not included)

5

View from above

0

#### **REMOTE DRIVER HOUSING** • Must be accessible for maintenance in a well aerated location for heat dissipation 35/16 LINE VOLTAGE AND DIMMING INPUT Remote Wire Gauge and Length Allowance Maximum distance between suspended structure internal wiring and remote driver housing 10100000000000000 Wire gauge Max Distance 18AWG 34.4 ft / 10.5m 2x 1/2" TRADE SIZE ELECTRICAL 1% (61) 16AWG 54.7 ft / 16.7m KNOCK-OUT (Ø7/8" HOLE) 14AWG 86.9 ft / 26.5m 12AWG 138.2 ft / 42.1m \* \* \* 0 0