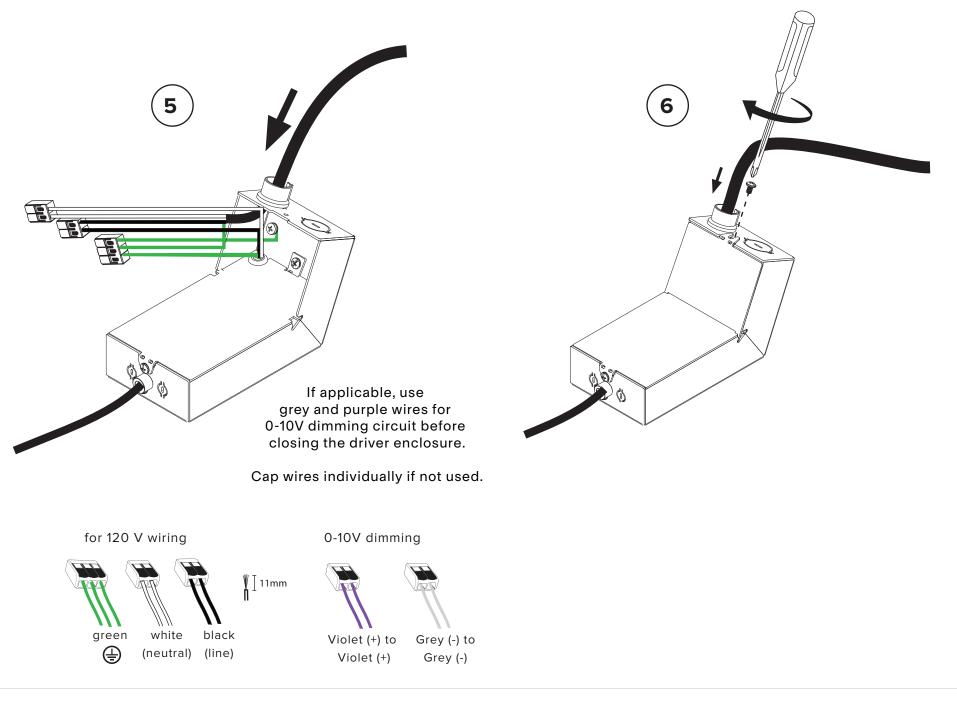

#### **REMOTE DRIVER HOUSING** • Must be accessible for maintenance in a well aerated location for heat dissipation 35/16 LINE VOLTAGE AND DIMMING INPUT Remote Wire Gauge and Length Allowance Maximum distance between suspended structure internal wiring and remote driver housing 10100000000000000 Wire gauge Max Distance 18AWG 34.4 ft / 10.5m 2x 1/2" TRADE SIZE ELECTRICAL 1% (61) 16AWG 54.7 ft / 16.7m KNOCK-OUT (Ø7/8" HOLE) 14AWG 86.9 ft / 26.5m 12AWG 138.2 ft / 42.1m \* \* \* 0 0