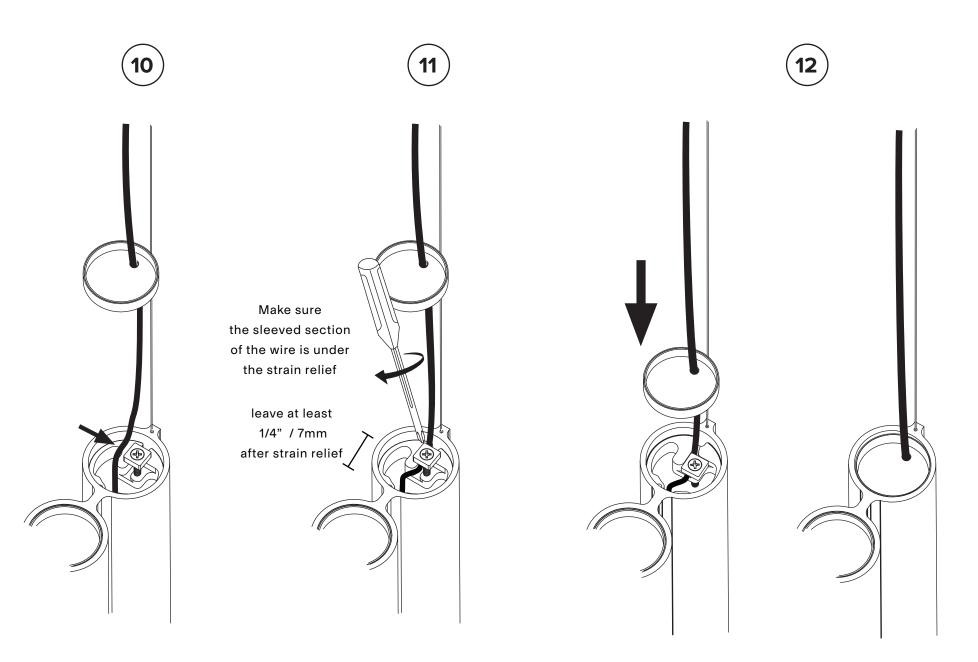

# 5

After the recessed canopy is installed, carefully replace the cover plate making sure no wires are clipped or pinched.

Use the templates provided at the end of the manual to position the luminaire and to mark your anchor locations.

Note that the cord side of the luminaire should be positioned closest to the canopy.

**Recommended installation plan** 