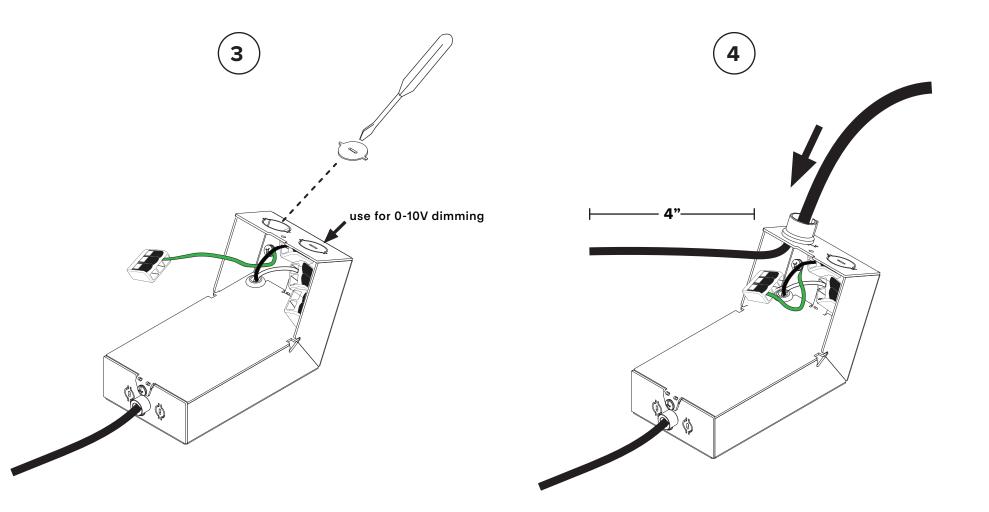

#### **REMOTE DRIVER HOUSING** • Must be accessible for maintenance in a well aerated location for heat dissipation 35/16 LINE VOLTAGE AND DIMMING INPUT Remote Wire Gauge and Length Allowance Maximum distance between suspended structure internal wiring and remote driver housing 10100000000000000 Wire gauge Max Distance 18AWG 34.4 ft / 10.5m 2x 1/2" TRADE SIZE ELECTRICAL 1% (61) 16AWG 54.7 ft / 16.7m KNOCK-OUT (Ø7/8" HOLE) 14AWG 86.9 ft / 26.5m 12AWG 138.2 ft / 42.1m \* \* \* 0 0