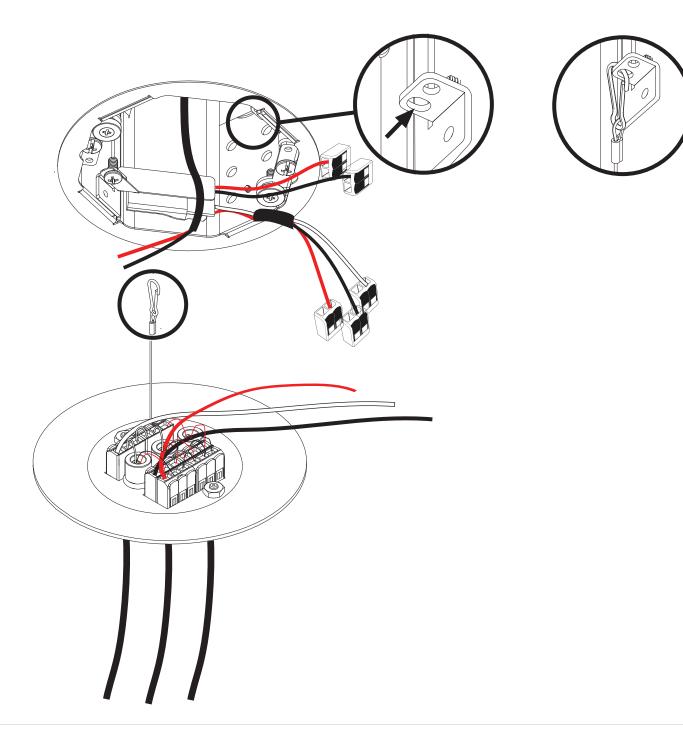

# 5

After the recessed canopy is installed, carefully replace the cover plate making sure no wires are clipped or pinched.

Use the templates provided at the end of the manual to position the luminaire and to mark your anchor locations.