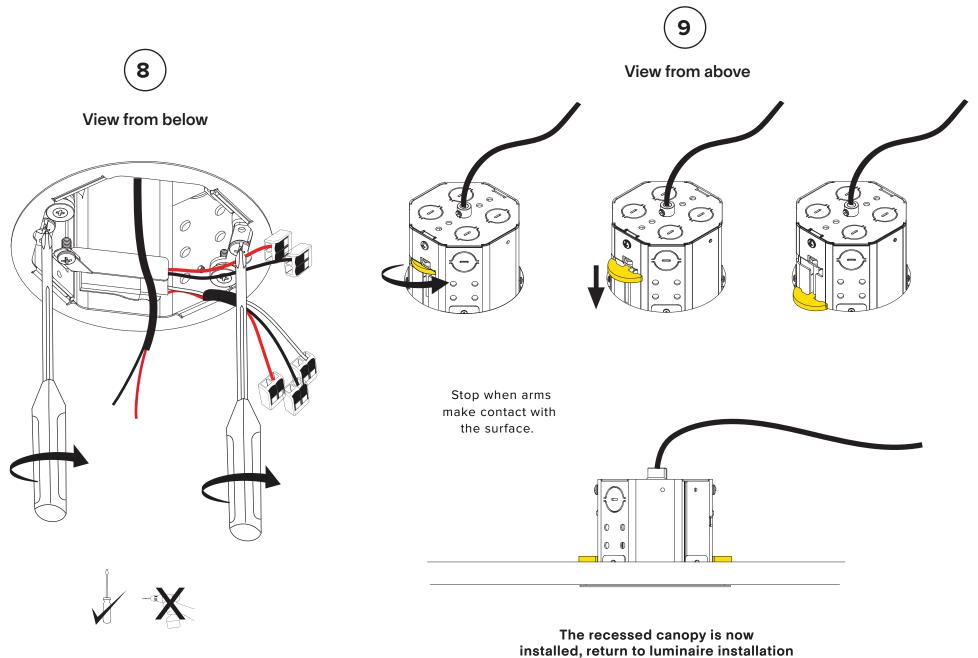

# 2

Clip canopy cover to octobox to secure it.

# 5

After the recessed canopy is installed, carefully replace the cover plate making sure no wires are clipped or pinched.

Use the templates provided at the end of the manual to position the luminaire and to mark your anchor locations.