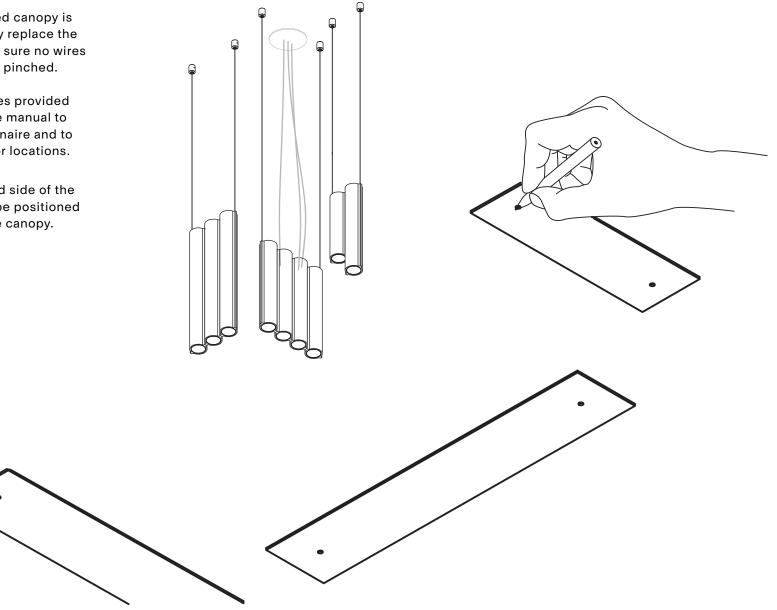

# 5

After the recessed canopy is installed, carefully replace the cover plate making sure no wires are clipped or pinched.

Use the templates provided at the end of the manual to position the luminaire and to mark your anchor locations.

Note that the cord side of the luminaire should be positioned closest to the canopy.

**Recommended installation plan** 