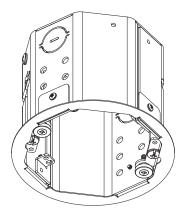

Never turn on power supply until installation is completed

Remove Octobox cover plate.

Refer to: Annex (independent driver) - page 11

Clip canopy cover to octobox to secure it.

After the recessed canopy is installed, carefully replace the cover plate making sure no wires are clipped or pinched.

#### RECESSED CANOPY INSTALLATION

#### View from below