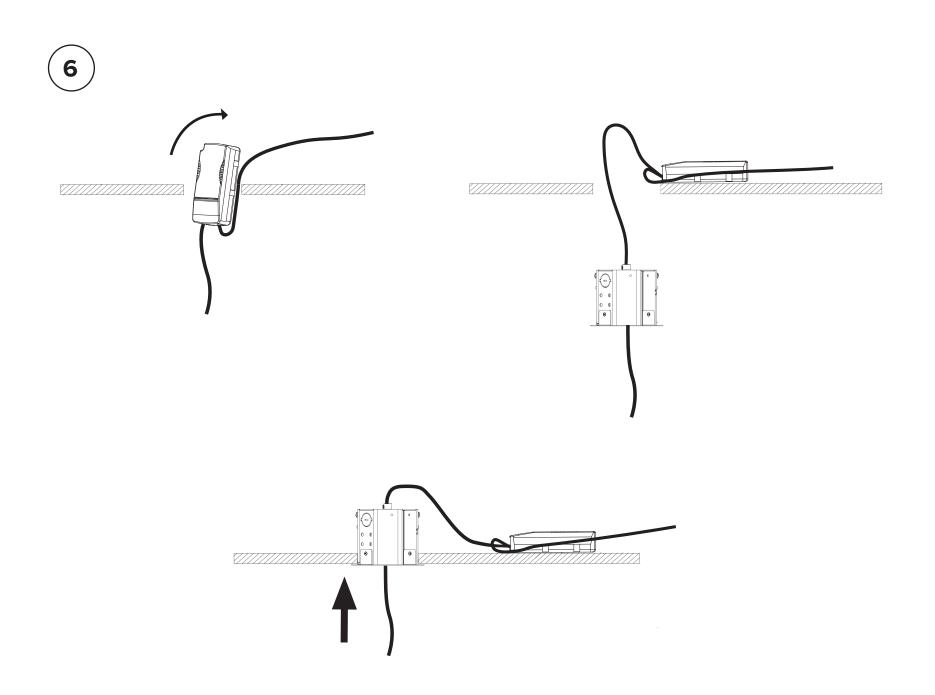

Use the templates provided at the end of the manual to position the luminaire and to mark your anchor locations.

Note that the cord side of the luminaire should be positioned closest to the canopy.

Cut stainless steel cables

ONLY after installation is complete
and luminaires are level.

#### RECESSED CANOPY INSTALLATION