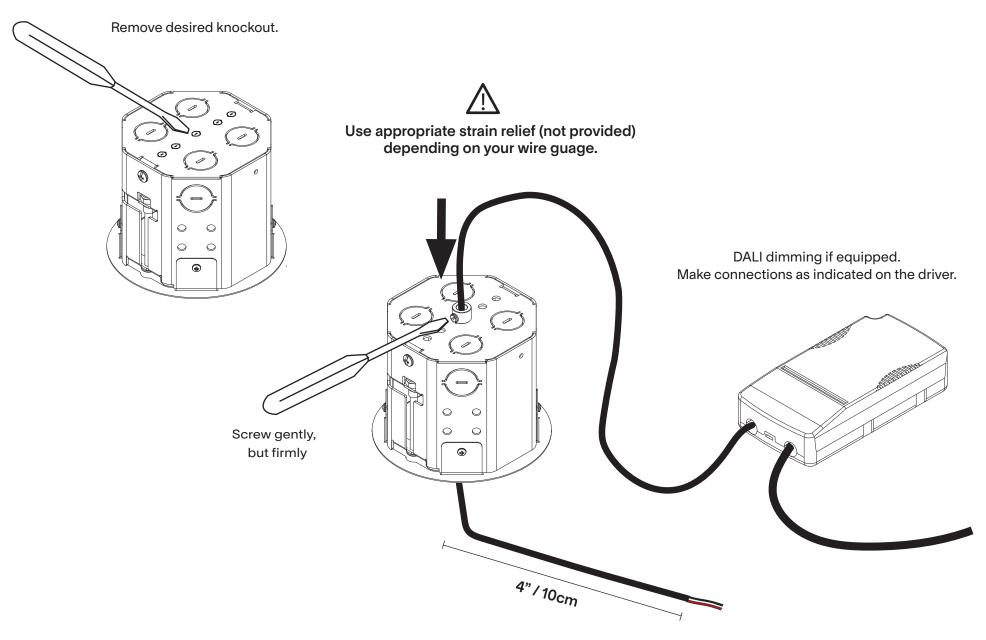

## Octobox with independent driver

- Please read entire manual before beginning installation
- To be installed by an electrician
- Use appropriate screws where necessary
- For non-insulated hollow ceiling
- Wires for plenum not provided

Never turn on power supply until installation is completed

Remove Octobox cover plate.

Refer to: Annex (independent driver) - page 11

Clip canopy cover to octobox to secure it.

After the recessed canopy is installed, carefully replace the cover plate making sure no wires are clipped or pinched.