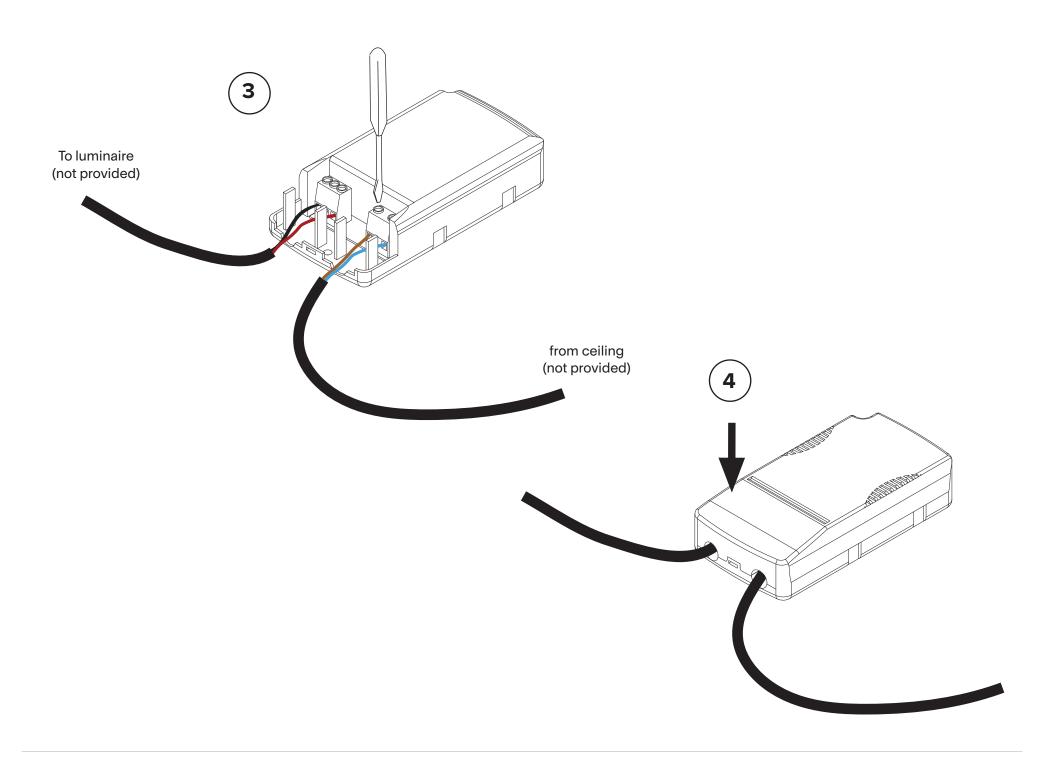

## Octobox with independent driver

- Please read entire manual before beginning installation
- To be installed by an electrician
- Use appropriate screws where necessary
- For non-insulated hollow ceiling
- Wires for plenum not provided