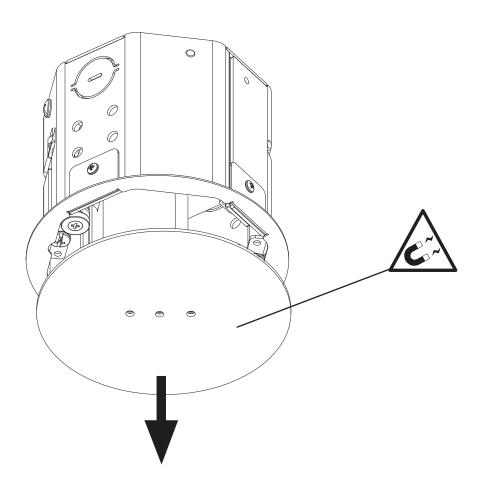

Never turn on power supply until installation is completed

Remove Octobox cover plate.

Refer to: Annex (independent driver) - page 11

Clip canopy cover to octobox to secure it.

After the recessed canopy is installed, carefully replace the cover plate making sure no wires are clipped or pinched.

#### RECESSED CANOPY INSTALLATION

#### View from below

#### View from above

The recessed canopy is now installed, return to luminaire installation steps and follow the instructions (page 3).