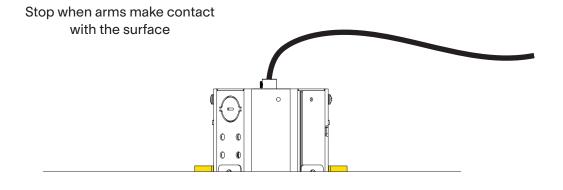

tainless steel cables

ONLY after installation is complete
and luminaires are level.







## Recommended installation plan





#### RECESSED CANOPY INSTALLATION

## Octobox with independent driver







- Please read entire manual before beginning installation
- To be installed by an electrician
- Use appropriate screws where necessary
- For non-insulated hollow ceiling
- Wires for plenum not provided



## For remote driver installation Consult chart below for max wire length.



### Distance between lamp and driver.

| Wire gauge | Max Distance     |
|------------|------------------|
| 18AWG      | 34.4 ft / 10.5m  |
| 16AWG      | 54.7 ft / 16.7m  |
| 14AWG      | 86.9 ft / 26.5m  |
| 12AWG      | 138.2 ft / 42.1m |













#### View from below





#### View from above











The recessed canopy is now installed, return to luminaire installation steps and follow the instructions (page 3).