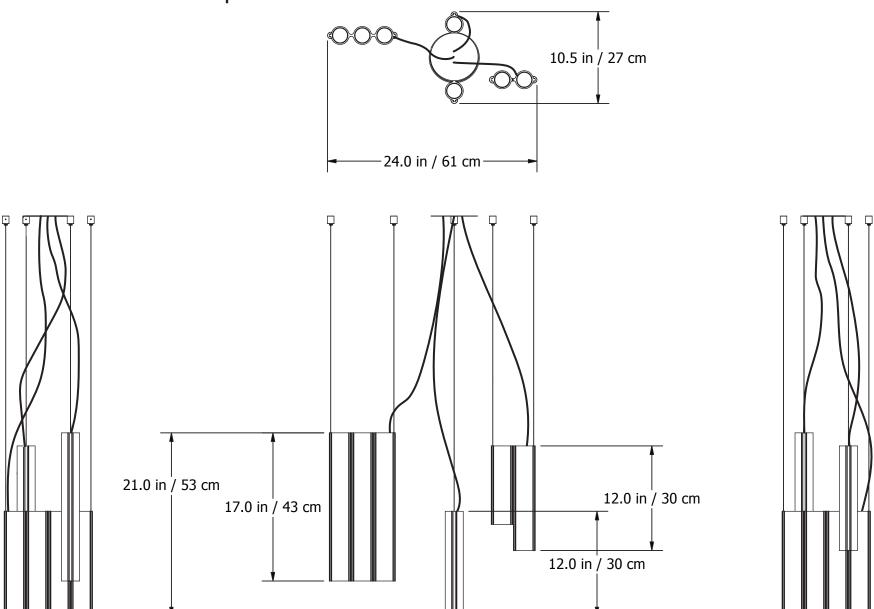

ws where necessary
- Wear enclosed gloves when handling lamp
- Handle materials with care. Please consult lamp maintenance sheet on our web site



Never turn on power supply until installation is completed



Remove Octobox cover plate.

Refer to: Annex (independent driver) - page 11





Clip canopy cover to octobox to secure it.









After the recessed canopy is installed, carefully replace the cover plate making sure no wires are clipped or pinched.

Use the templates provided at the end of the manual to position the luminaire and to mark your anchor locations.

Note that the cord side of the luminaire should be positioned closest to the canopy.







Cut stainless steel cables

ONLY after installation is complete
and luminaires are level.







## Recommended installation plan





#### RECESSED CANOPY INSTALLATION

## Octobox with independent driver







- Please read entire manual before beginning installation
- To be installed by an electrician
- Use appropriate screws where necessary
- For non-insulated hollow ceiling
- Wires for plenum not provided



## For remote driver installation Consult chart below for max wire length.



### Distance between lamp and driver.

| Wire gauge | Max Distance     |
|------------|------------------|
| 18AWG      | 34.4 ft / 10.5m  |
| 16AWG      | 54.7 ft / 16.7m  |
| 14AWG      | 86.9 ft / 26.5m  |
| 12AWG      | 138.2 ft / 42.1m |













#### View from below





#### View from above











The recessed canopy is now installed, return to luminaire installation steps and follow the instructions (page 3).