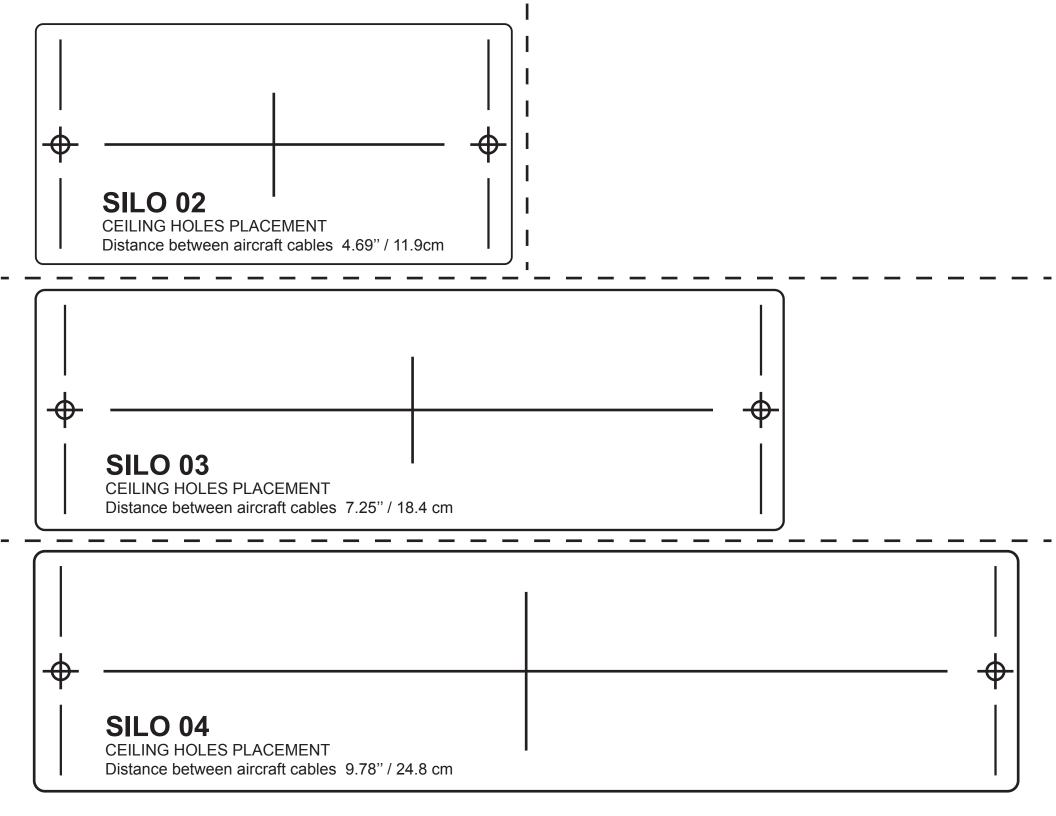

Use the templates provided at the end of the manual to position the luminaire and to mark your anchor locations.

Note that the cord side of the luminaire should be positioned closest to the canopy.

Cut stainless steel cables