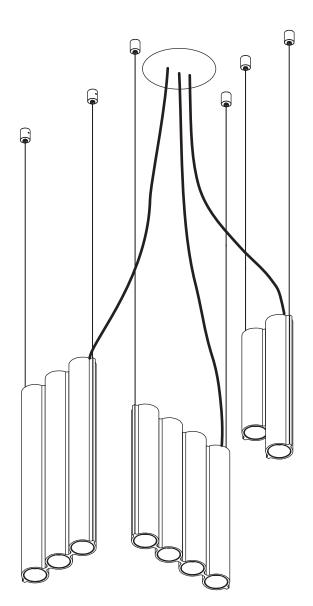

## Recommended installation plan

Use the templates provided at the end of the manual to position the luminaire and to mark your anchor locations.

Note that the cord side of the luminaire should be positioned closest to the canopy.

Cut stainless steel cables