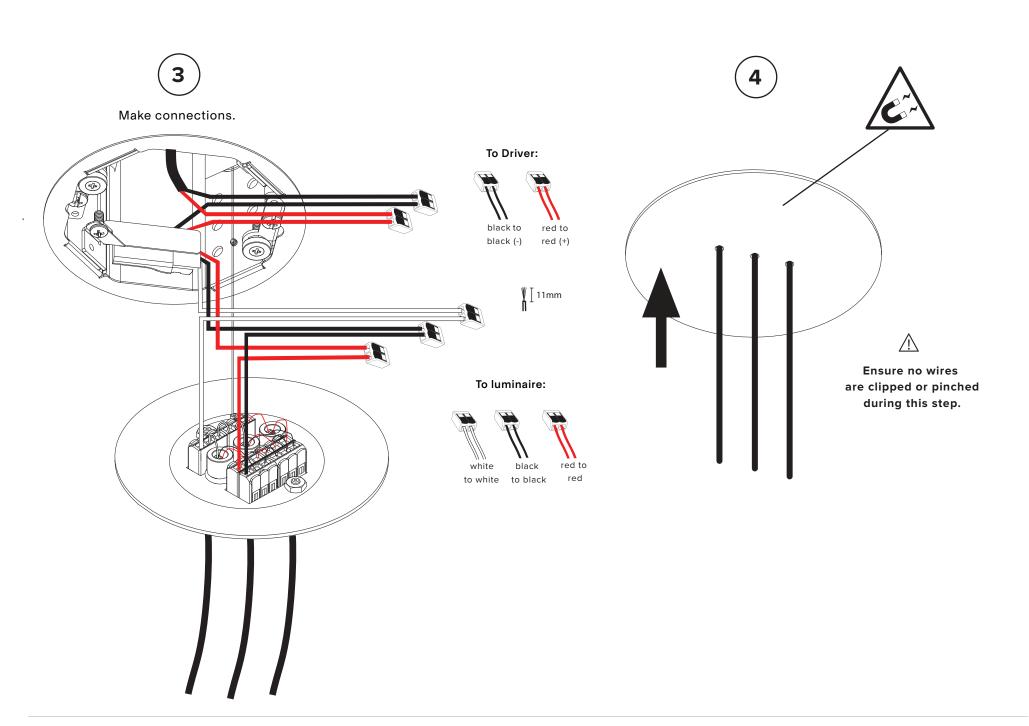

Never turn on power supply until installation is completed

Remove Octobox cover plate.

Refer to: Annex (independent driver) - page 11

Clip canopy cover to octobox to secure it.

After the recessed canopy is installed, carefully replace the cover plate making sure no wires are clipped or pinched.

Use the templates provided at the end of the manual to position the luminaire and to mark your anchor locations.

Note that the cord side of the luminaire should be positioned closest to the canopy.

Cut stainless steel cables

ONLY after installation is complete
and luminaires are level.