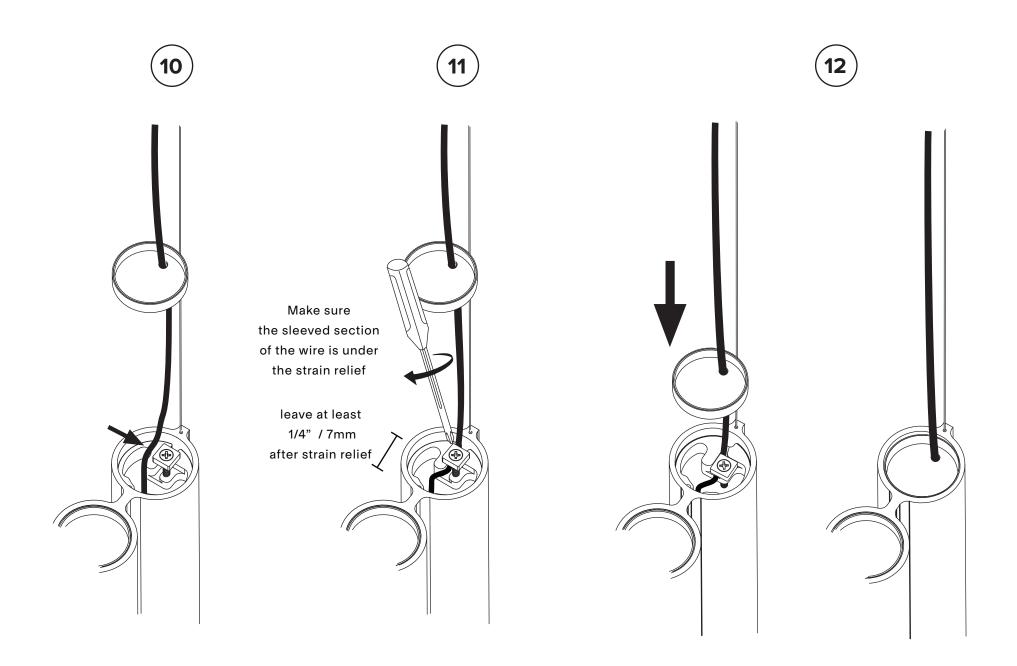

n electrician
- Use appropriate screws where necessary
- Wear enclosed gloves when handling lamp
- Handle materials with care. Please consult lamp maintenance sheet on our web site



Never turn on power supply until installation is completed



Remove Octobox cover plate.

Refer to: Annex (independent driver) - page 11





Clip canopy cover to octobox to secure it.









After the recessed canopy is installed, carefully replace the cover plate making sure no wires are clipped or pinched.

Use the templates provided at the end of the manual to position the luminaire and to mark your anchor locations.

Note that the cord side of the luminaire should be positioned closest to the canopy.







Cut stainless steel cables

ONLY after installation is complete
and luminaires are level.







## Recommended installation plan





#### RECESSED CANOPY INSTALLATION

## Octobox with independent driver







- Please read entire manual before beginning installation
- To be installed by an electrician
- Use appropriate screws where necessary
- For non-insulated hollow ceiling
- Wires for plenum not provided



## For remote driver installation Consult chart below for max wire length.



### Distance between lamp and driver.

| Wire gauge | Max Distance     |
|------------|------------------|
| 18AWG      | 34.4 ft / 10.5m  |
| 16AWG      | 54.7 ft / 16.7m  |
| 14AWG      | 86.9 ft / 26.5m  |
| 12AWG      | 138.2 ft / 42.1m |













#### View from below





#### View from above











The recessed canopy is now installed, return to luminaire installation steps and follo