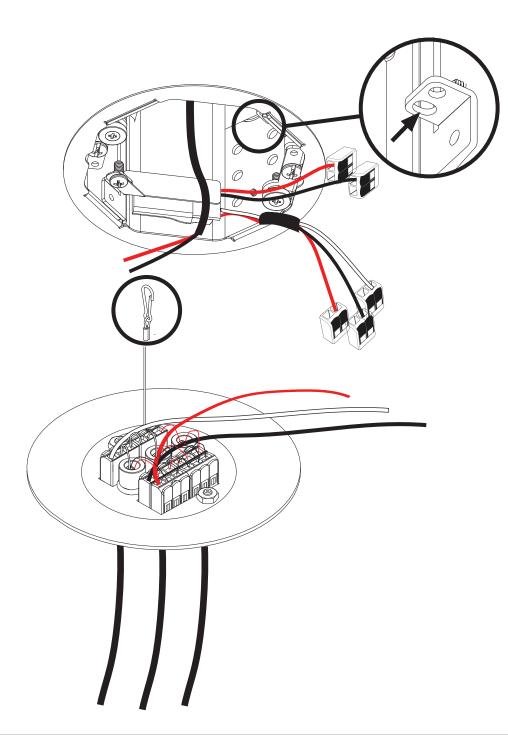

Never turn on power supply until installation is completed

Remove Octobox cover plate.

Refer to: Annex (independent driver) - page 11

Clip canopy cover to octobox to secure it.

After the recessed canopy is installed, carefully replace the cover plate making sure no wires are clipped or pinched.

Use the templates provided at the end of the manual to position the luminaire and to mark your anchor locations.

Note that the cord side of the luminaire should be positioned closest to the canopy.

Cut stainless steel cables