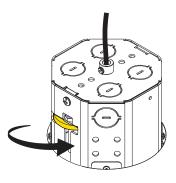

Never turn on power supply until installation is completed

Remove Octobox cover plate.

Refer to: Annex (independent driver) - page 11

Clip canopy cover to octobox to secure it.

After the recessed canopy is installed, carefully replace the cover plate making sure no wires are clipped or pinched.

#### View from above

The recessed canopy is now installed, return to luminaire installation steps and follow the instructions (page 3).