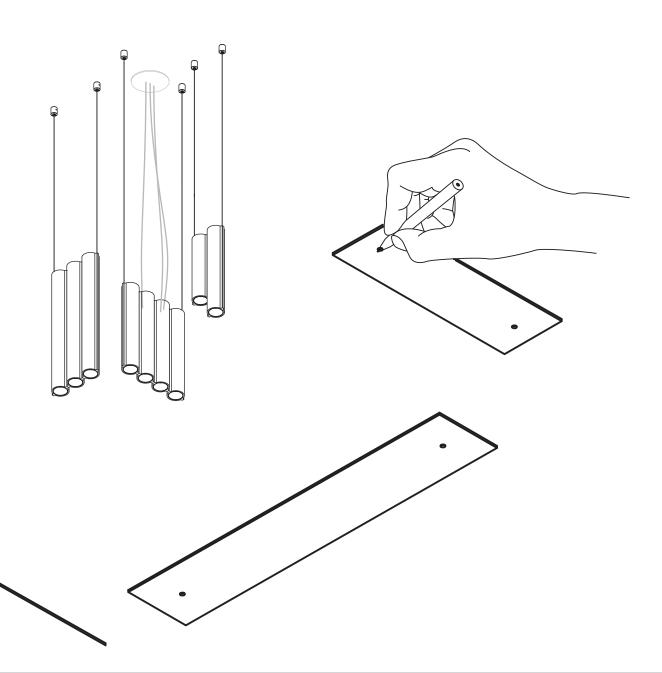

Use the templates provided at the end of the manual to position the luminaire and to mark your anchor locations.

Note that the cord side of the luminaire should be positioned closest to the canopy.

Cut stainless steel cables