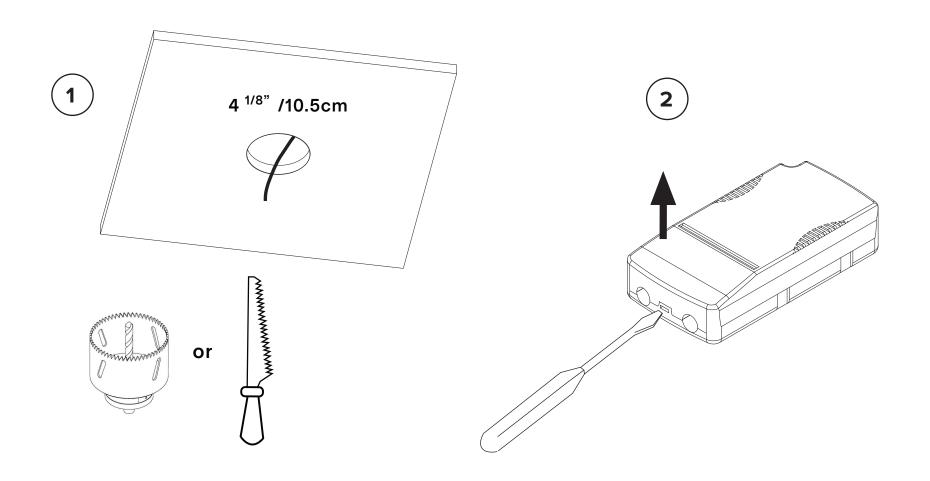

## Octobox with independent driver

- Please read entire manual before beginning installation
- To be installed by an electrician
- Use appropriate screws where necessary
- For non-insulated hollow ceiling
- Wires for plenum not provided