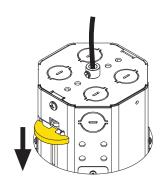

ut stainless steel cables

ONLY after installation is complete
and luminaires are level.







## Recommended installation plan





#### RECESSED CANOPY INSTALLATION

## Octobox with independent driver







- Please read entire manual before beginning installation
- To be installed by an electrician
- Use appropriate screws where necessary
- For non-insulated hollow ceiling
- Wires for plenum not provided



## For remote driver installation Consult chart below for max wire length.



### Distance between lamp and driver.

| Wire gauge | Max Distance     |
|------------|------------------|
| 18AWG      | 34.4 ft / 10.5m  |
| 16AWG      | 54.7 ft / 16.7m  |
| 14AWG      | 86.9 ft / 26.5m  |
| 12AWG      | 138.2 ft / 42.1m |













#### View from below





#### View from above











The recessed canopy is now installed, return to luminaire installation steps and follow the instructions (page 3).