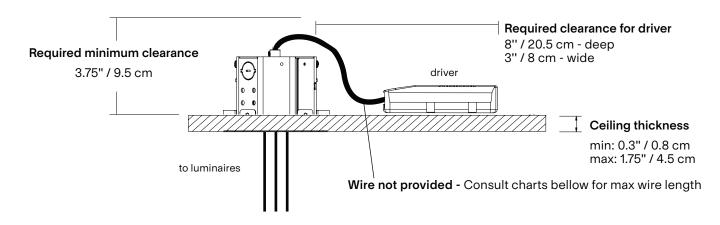

## Octobox with independent driver

- Please read entire manual before beginning installation
- To be installed by an electrician
- Use appropriate screws where necessary
- For non-insulated hollow ceiling
- Wires for plenum not provided

## For remote driver installation Consult chart below for max wire length.

### Distance between lamp and driver.

| Wire gauge | Max Distance     |
|------------|------------------|
| 18AWG      | 34.4 ft / 10.5m  |
| 16AWG      | 54.7 ft / 16.7m  |
| 14AWG      | 86.9 ft / 26.5m  |
| 12AWG      | 138.2 ft / 42.1m |