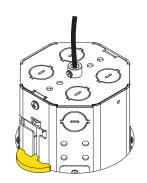

#### View from above

The recessed canopy is now installed, return to luminaire installation steps and follow the instructions (page 3).