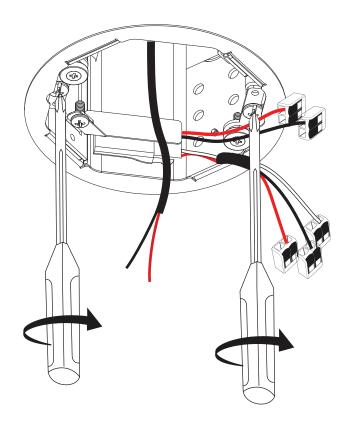

Never turn on power supply until installation is completed

Remove Octobox cover plate.

Refer to: Annex (independent driver) - page 11

Clip canopy cover to octobox to secure it.

After the recessed canopy is installed, carefully replace the cover plate making sure no wires are clipped or pinched.

## Octobox with independent driver

- Please read entire manual before beginning installation
- To be installed by an electrician
- Use appropriate screws where necessary
- For non-insulated hollow ceiling
- Wires for plenum not provided