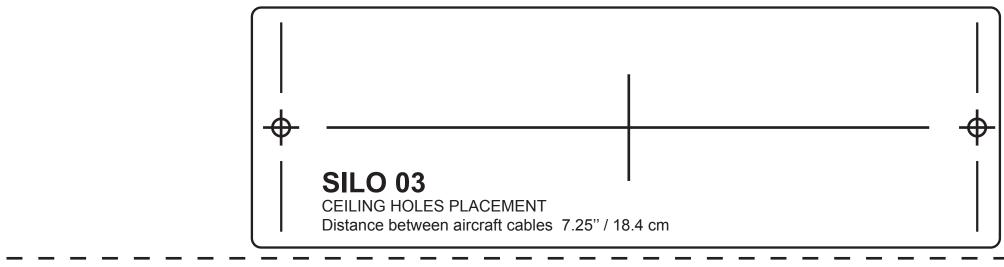

Use the templates provided at the end of the manual to position the luminaire and to mark your anchor locations.

Note that the cord side of the luminaire should be positioned closest to the canopy.

Cut stainless steel cables

# SILO 04 CEILING HOLES PLACEMENT Distance between aircraft cables 9.78" / 24.8 cm