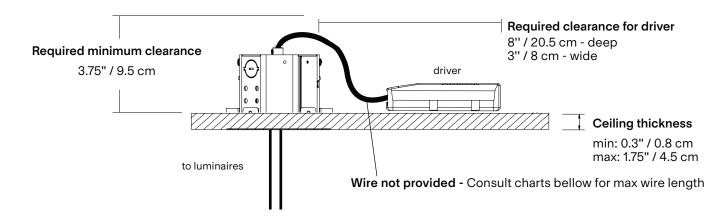

## For remote driver installation Consult chart below for max wire length.

### Distance between lamp and driver.

| Wire gauge | Max Distance     |
|------------|------------------|
| 18AWG      | 34.4 ft / 10.5m  |
| 16AWG      | 54.7 ft / 16.7m  |
| 14AWG      | 86.9 ft / 26.5m  |
| 12AWG      | 138.2 ft / 42.1m |