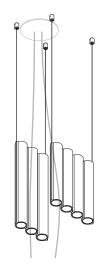

### Recommended installation plan

Use the templates provided at the end of the manual to position the luminaire and to mark your anchor locations.

Note that the cord side of the luminaire should be positioned closest to the canopy.

Cut stainless steel cables