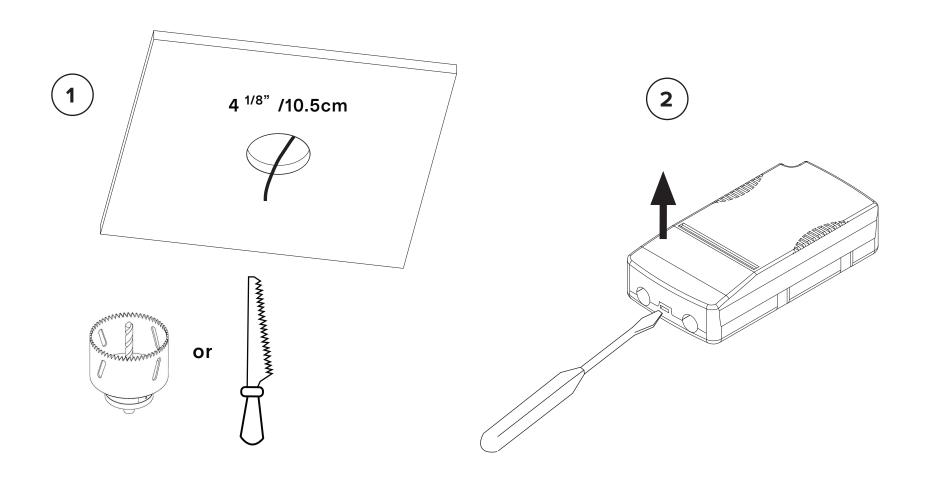

### Octobox with independent driver

- Please read entire manual before beginning installation
- To be installed by an electrician
- Use appropriate screws where necessary
- For non-insulated hollow ceiling
- Wires for plenum not provided