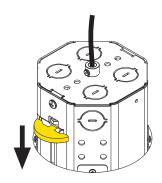

evel.







### Recommended installation plan





# SILO 04 CEILING HOLES PLACEMENT Distance between aircraft cables 9.78" / 24.8 cm

### RECESSED CANOPY INSTALLATION

### Octobox with independent driver







- Please read entire manual before beginning installation
- To be installed by an electrician
- Use appropriate screws where necessary
- For non-insulated hollow ceiling
- Wires for plenum not provided



## For remote driver installation Consult chart below for max wire length.



### Distance between lamp and driver.

| Wire gauge | Max Distance     |
|------------|------------------|
| 18AWG      | 34.4 ft / 10.5m  |
| 16AWG      | 54.7 ft / 16.7m  |
| 14AWG      | 86.9 ft / 26.5m  |
| 12AWG      | 138.2 ft / 42.1m |













### View from below





### View from above







Stop when arms make contact with the surface





The recessed canopy is now installed, return to luminaire installation steps and follow the instructions (page 3).