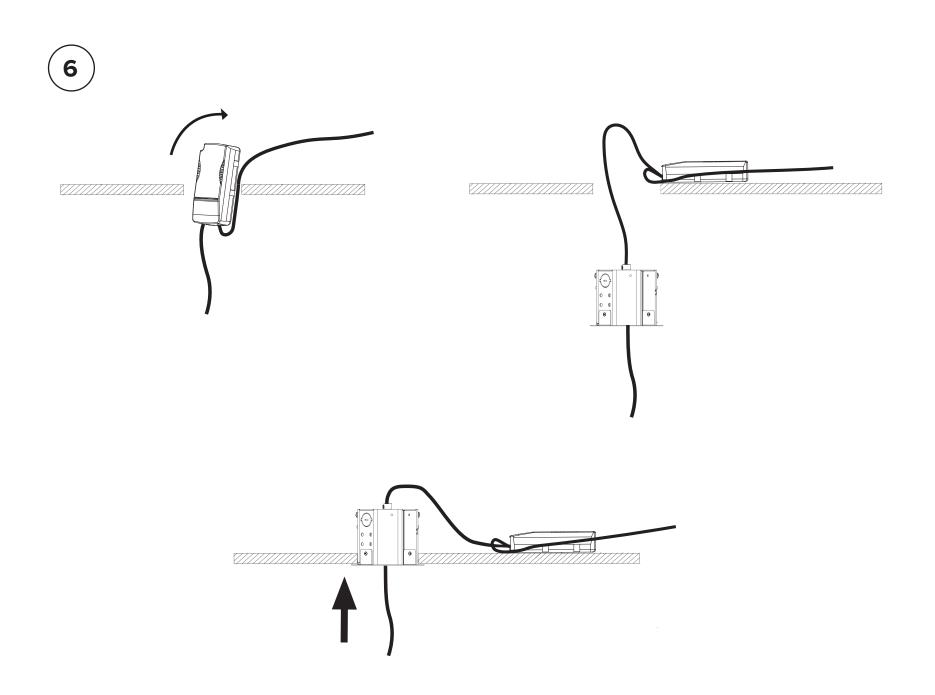

Use the templates provided at the end of the manual to position the luminaire and to mark your anchor locations.

Note that the cord side of the luminaire should be positioned closest to the canopy.

Cut stainless steel cables

ONLY after installation is complete
and luminaires are level.