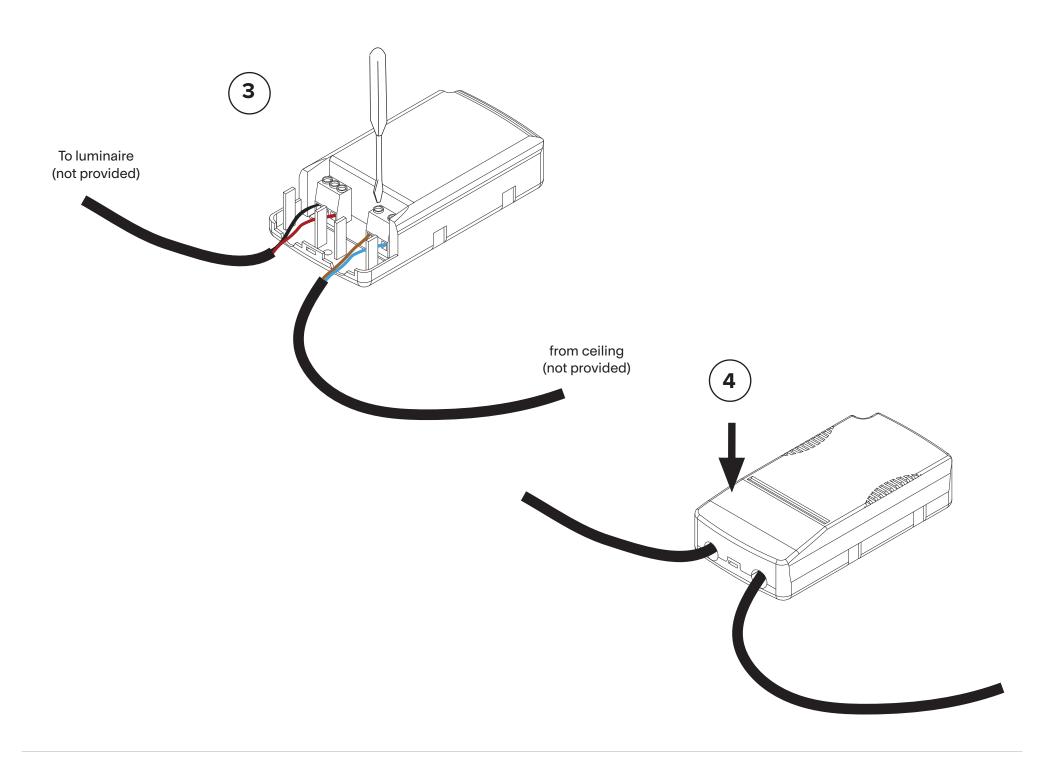

### Octobox with independent driver

- Please read entire manual before beginning installation
- To be installed by an electrician
- Use appropriate screws where necessary
- For non-insulated hollow ceiling
- Wires for plenum not provided