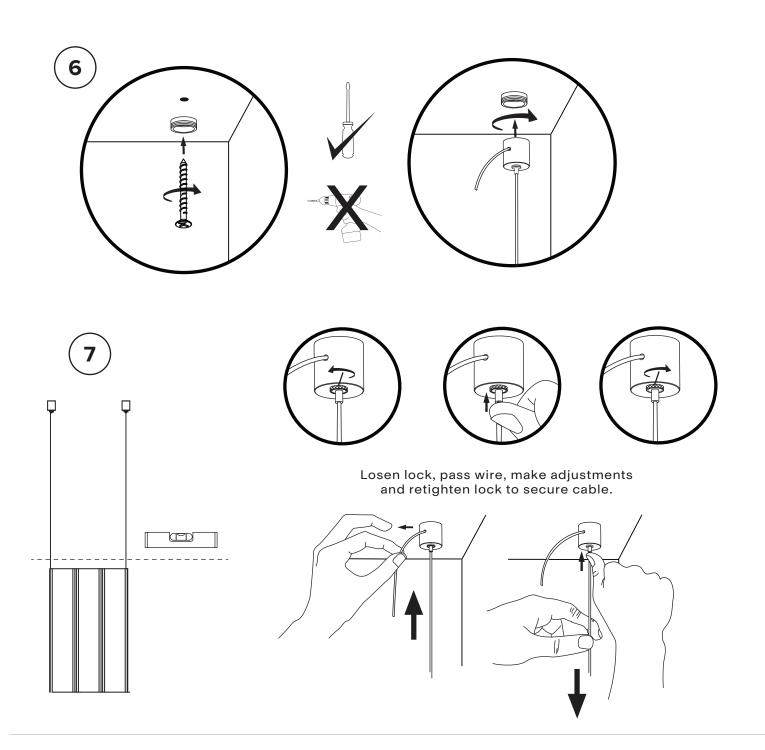

Use the templates provided at the end of the manual to position the luminaire and to mark your anchor locations.

Note that the cord side of the luminaire should be positioned closest to the canopy.

Cut stainless steel cables

ONLY after installation is complete
and luminaires are level.