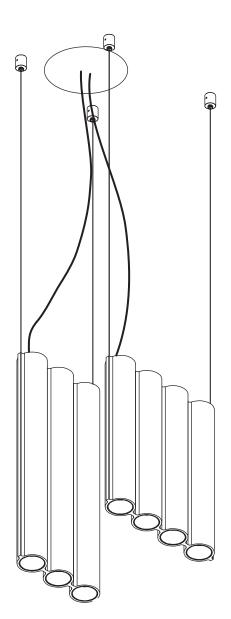

### Recommended installation plan

# SILO 04 CEILING HOLES PLACEMENT Distance between aircraft cables 9.78" / 24.8 cm