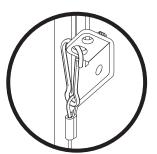

Never turn on power supply until installation is completed

Remove Octobox cover plate.

Refer to: Annex (independent driver) - page 11

Clip canopy cover to octobox to secure it.

After the recessed canopy is installed, carefully replace the cover plate making sure no wires are clipped or pinched.

### RECESSED CANOPY INSTALLATION