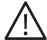

Never turn on power supply until installation is completed

Remove Octobox cover plate.

Refer to: Annex (independent driver) - page 11

Clip canopy cover to octobox to secure it.

After the recessed canopy is installed, carefully replace the cover plate making sure no wires are clipped or pinched.

### RECESSED CANOPY INSTALLATION

### Octobox with independent driver

- Please read entire manual before beginning installation
- To be installed by an electrician
- Use appropriate screws where necessary
- For non-insulated hollow ceiling
- Wires for plenum not provided