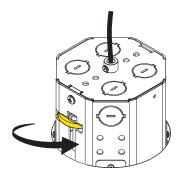

### View from above

Stop when arms make contact with the surface

The recessed canopy is now installed, return to luminaire installation steps and follow the instructions (page 3).