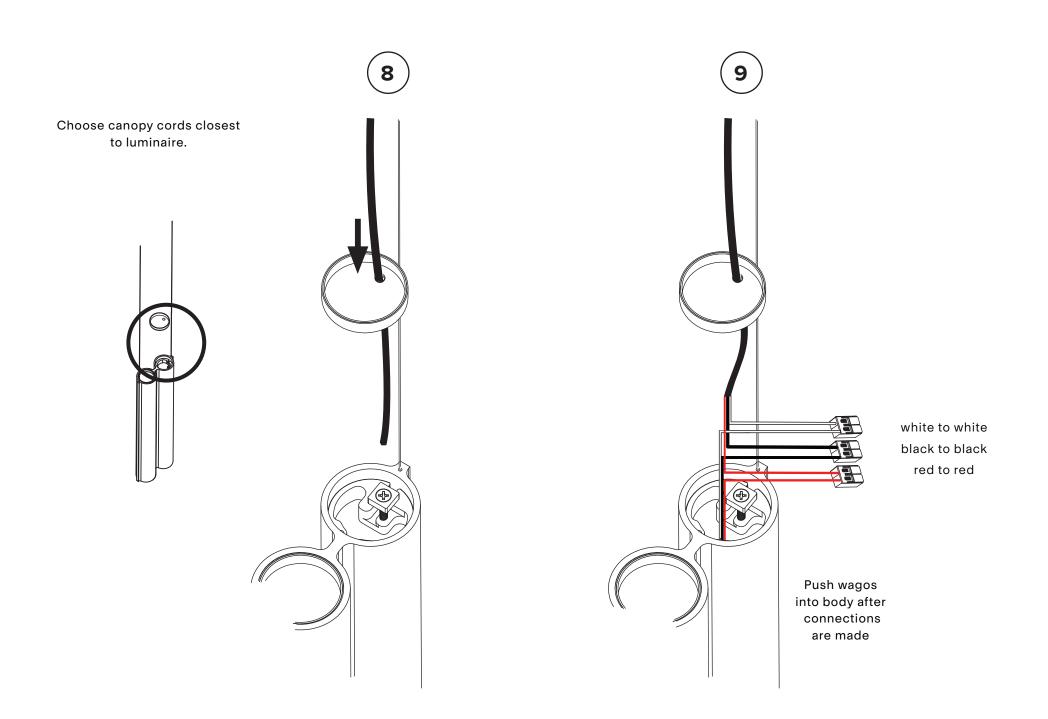

Use the templates provided at the end of the manual to position the luminaire and to mark your anchor locations.

Note that the cord side of the luminaire should be positioned closest to the canopy.

Cut stainless steel cables

ONLY after installation is complete
and luminaires are level.