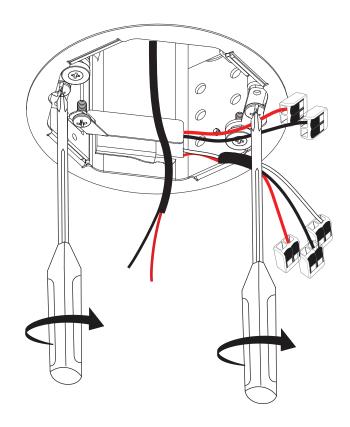

Never turn on power supply until installation is completed

Remove Octobox cover plate.

Refer to: Annex (independent driver) - page 11

Clip canopy cover to octobox to secure it.

After the recessed canopy is installed, carefully replace the cover plate making sure no wires are clipped or pinched.