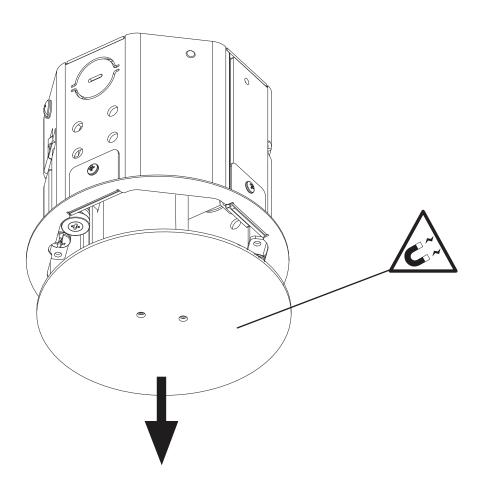

Never turn on power supply until installation is completed

Remove Octobox cover plate.

Refer to: Annex (independent driver) - page 11

Clip canopy cover to octobox to secure it.

After the recessed canopy is installed, carefully replace the cover plate making sure no wires are clipped or pinched.

Use the templates provided at the end of the manual to position the luminaire and to mark your anchor locations.

Note that the cord side of the luminaire should be positioned closest to the canopy.

Cut stainless steel cables

ONLY after installation is complete
and luminaires are level.