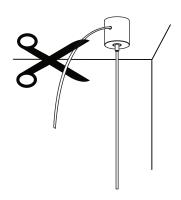

Use the templates provided at the end of the manual to position the luminaire and to mark your anchor locations.

Note that the cord side of the luminaire should be positioned closest to the canopy.

Cut stainless steel cables

ONLY after installation is complete
and luminaires are level.