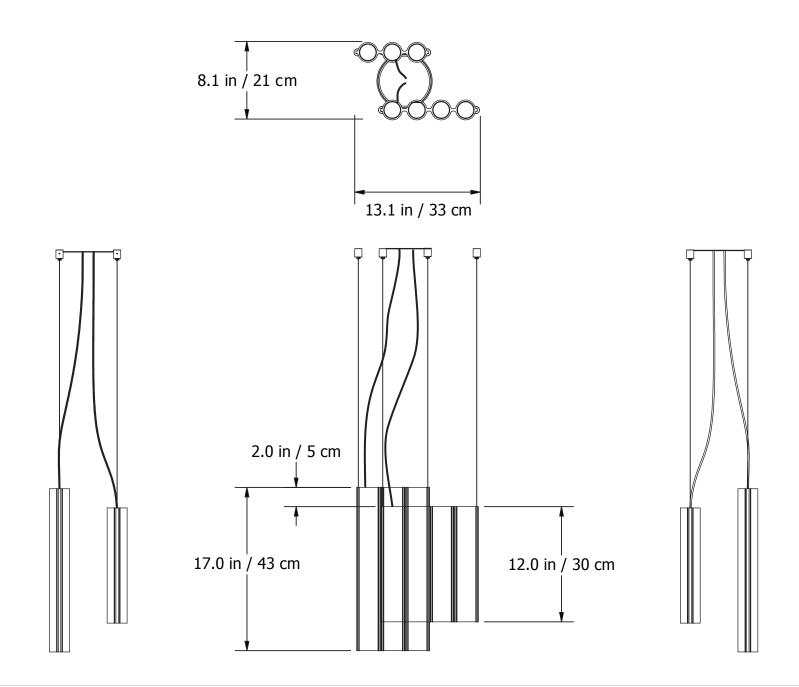

ere necessary
- Wear enclosed gloves when handling lamp
- Handle materials with care. Please consult lamp maintenance sheet on our web site



Never turn on power supply until installation is completed



Remove Octobox cover plate.

Refer to: Annex (independent driver) - page 11





Clip canopy cover to octobox to secure it.









After the recessed canopy is installed, carefully replace the cover plate making sure no wires are clipped or pinched.

Use the templates provided at the end of the manual to position the luminaire and to mark your anchor locations.

Note that the cord side of the luminaire should be positioned closest to the canopy.











Cut stainless steel cables

ONLY after installation is complete
and luminaires are level.







### Recommended installation plan





# SILO 04 CEILING HOLES PLACEMENT Distance between aircraft cables 9.78" / 24.8 cm

### RECESSED CANOPY INSTALLATION

### Octobox with independent driver







- Please read entire manual before beginning installation
- To be installed by an electrician
- Use appropriate screws where necessary
- For non-insulated hollow ceiling
- Wires for plenum not provided



## For remote driver installation Consult chart below for max wire length.



### Distance between lamp and driver.

| Wire gauge | Max Distance     |
|------------|------------------|
| 18AWG      | 34.4 ft / 10.5m  |
| 16AWG      | 54.7 ft / 16.7m  |
| 14AWG      | 86.9 ft / 26.5m  |
| 12AWG      | 138.2 ft / 42.1m |













### View from below





### View from above







Stop when arms make contact with the surface