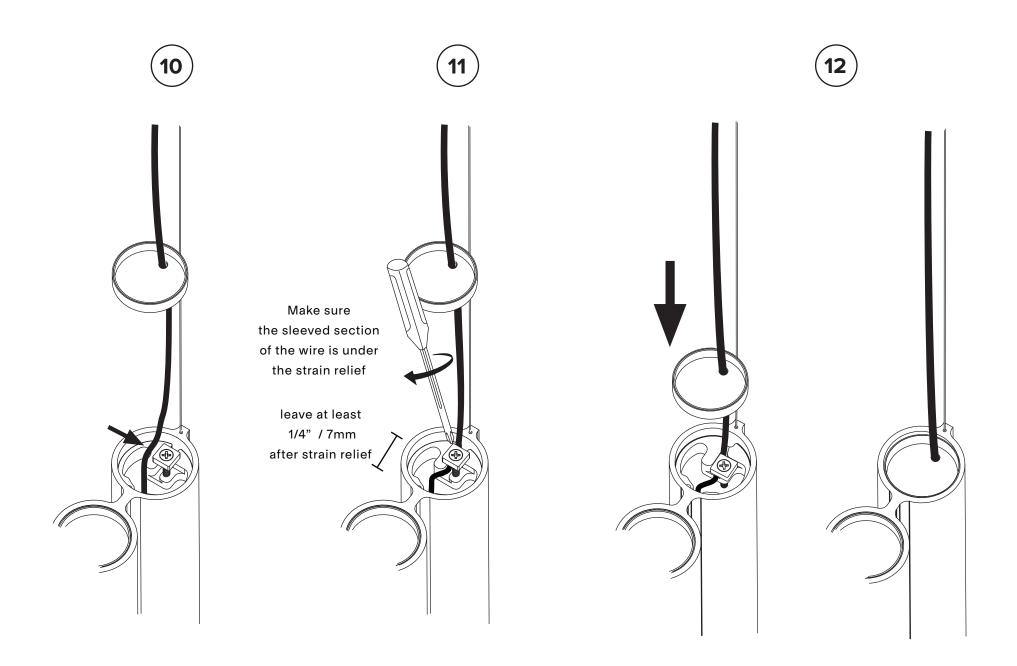

Use the templates provided at the end of the manual to position the luminaire and to mark your anchor locations.

Note that the cord side of the luminaire should be positioned closest to the canopy.

Cut stainless steel cables

ONLY after installation is complete
and luminaires are level.