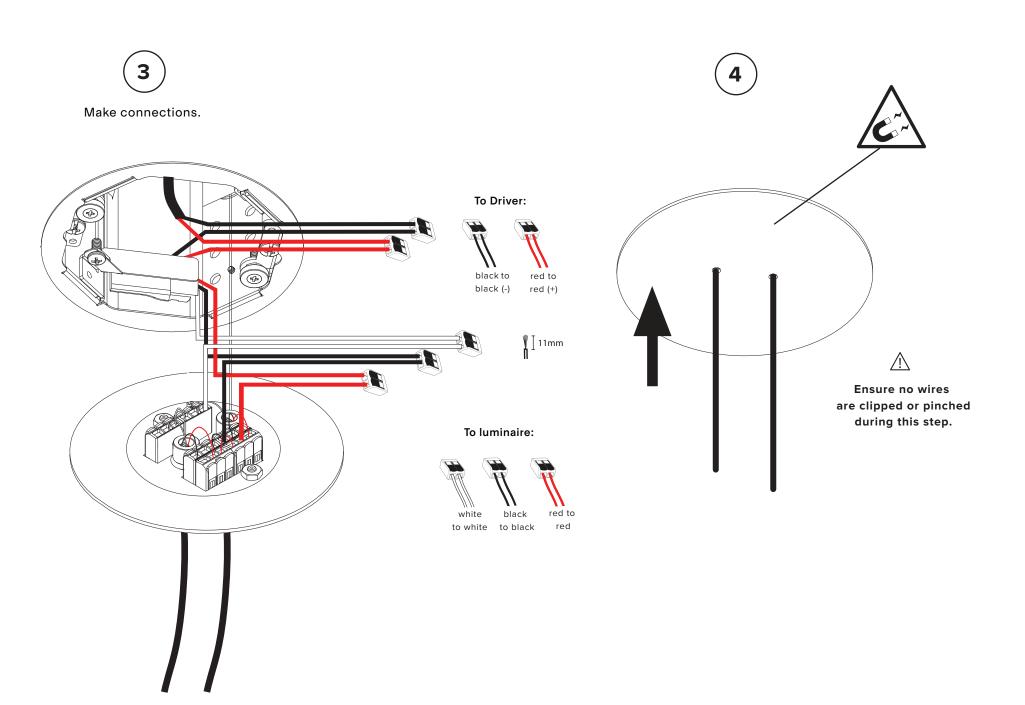

Never turn on power supply until installation is completed

Remove Octobox cover plate.

Refer to: Annex (independent driver) - page 11

Clip canopy cover to octobox to secure it.

After the recessed canopy is installed, carefully replace the cover plate making sure no wires are clipped or pinched.

ONLY after installation is complete
and luminaires are level.

## For remote driver installation Consult chart below for max wire length.

### Distance between lamp and driver.

| Wire gauge | Max Distance     |
|------------|------------------|
| 18AWG      | 34.4 ft / 10.5m  |
| 16AWG      | 54.7 ft / 16.7m  |
| 14AWG      | 86.9 ft / 26.5m  |
| 12AWG      | 138.2 ft / 42.1m |