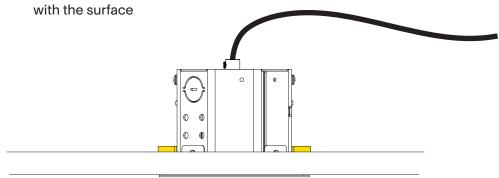

### View from above

Stop when arms make contact with the surface

The recessed canopy is now installed, return to luminaire installation steps and follow the instructions (page 3).