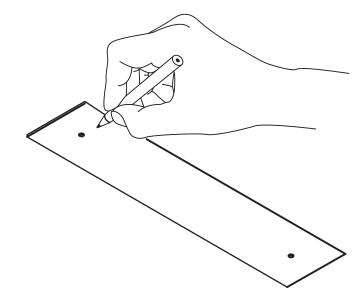

Use the templates provided at the end of the manual to position the luminaire and to mark your anchor locations.

Note that the cord side of the luminaire should be positioned closest to the canopy.

Cut stainless steel cables