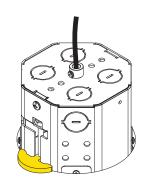

### View from above

Stop when arms make contact with the surface

The recessed canopy is now installed, return to luminaire installation steps and follow the instructions (page 3).