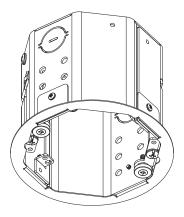

Never turn on power supply until installation is completed

Remove Octobox cover plate.

Refer to: Annex (independent driver) - page 11

Clip canopy cover to octobox to secure it.

After the recessed canopy is installed, carefully replace the cover plate making sure no wires are clipped or pinched.

### RECESSED CANOPY INSTALLATION