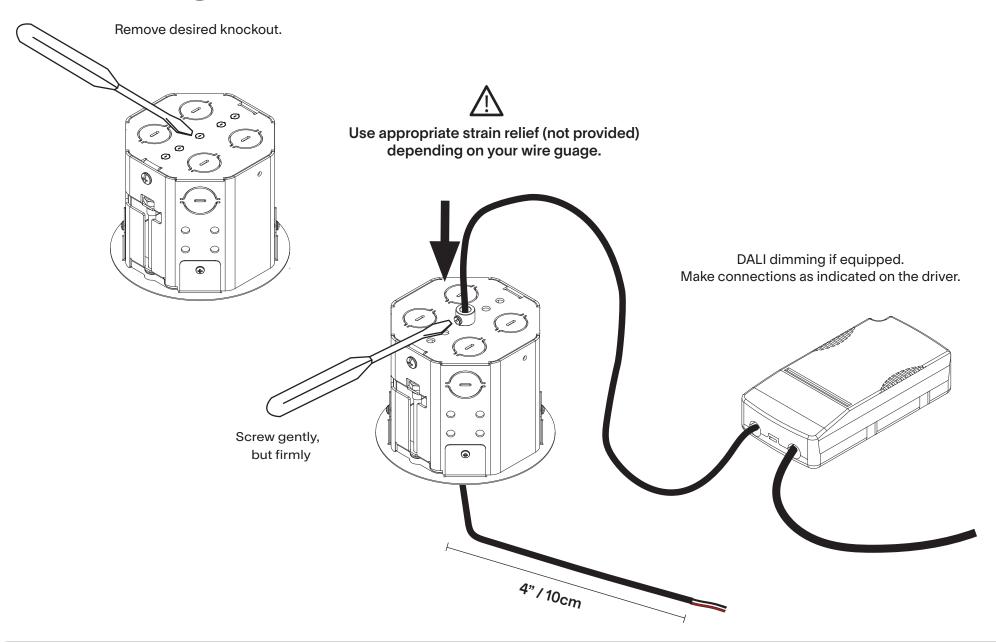

Never turn on power supply until installation is completed

Remove Octobox cover plate.

Refer to: Annex (independent driver) - page 11

Clip canopy cover to octobox to secure it.

After the recessed canopy is installed, carefully replace the cover plate making sure no wires are clipped or pinched.

### Octobox with independent driver

- Please read entire manual before beginning installation
- To be installed by an electrician
- Use appropriate screws where necessary
- For non-insulated hollow ceiling
- Wires for plenum not provided