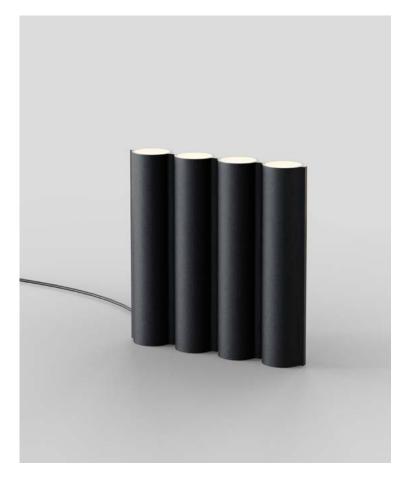

## Silo 4T

The Silo collection inhabits many worlds at once, creating a striking metaphor for duality. Mysterious yet inviting, the true magic lies in how its rhythmic curves shape light and space around it. Made using custom aluminium extrusions, the modular uplight-downlight creates a theatrical yet sleek composition