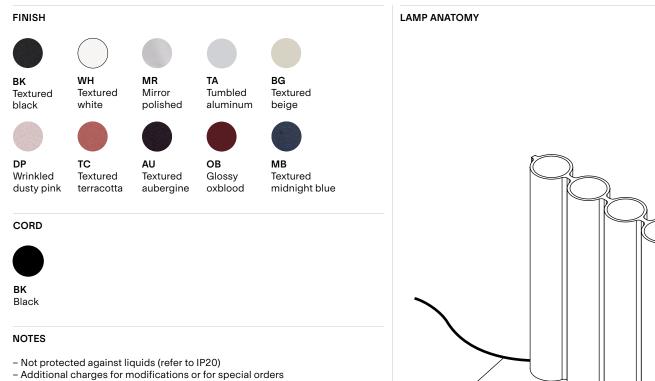

## Order Guide: SKU

|                          |                                                                                                                                                                                                                    | Example       | Fill with your selection |
|--------------------------|--------------------------------------------------------------------------------------------------------------------------------------------------------------------------------------------------------------------|---------------|--------------------------|
| COLLECTION               | <b>SIL</b><br>Silo                                                                                                                                                                                                 | SIL           | SIL                      |
| MODEL                    | 4T                                                                                                                                                                                                                 | 4T            | 4T                       |
| SHAPE                    | A                                                                                                                                                                                                                  | A             | A                        |
| BODY                     | BKTextured blackWHTextured whiteMRMirror polished aluminumTATumbled aluminumBGTextured beigeDPWrinkled dusty pinkTCTextured terracottaAUTextured aubergineOBGlossy oxbloodMBTextured midnight blueCCCustom colour* | ВК            |                          |
| CORD                     | BK Black                                                                                                                                                                                                           | ВК            | ВК                       |
| COLOUR TEMPERATURE (CCT) | <ul> <li>F22 Fixed 2200K</li> <li>F27 Fixed 2700K</li> <li>F30 Fixed 3000K</li> <li>D27 Dim to warm 2700K-2200K</li> <li>D30 Dim to warm 3000K-2200K</li> <li>CCT Other CCT available upon request**</li> </ul>    | F22           |                          |
| FULL SKU                 |                                                                                                                                                                                                                    | SIL4TABKBKF22 |                          |
|                          |                                                                                                                                                                                                                    | NOTES         |                          |

\*Custom colour available upon request. Material library on website.

\*\*Other CCT: 2200K, 3500K and 4000K (not available in Dim-to-Warm feature)