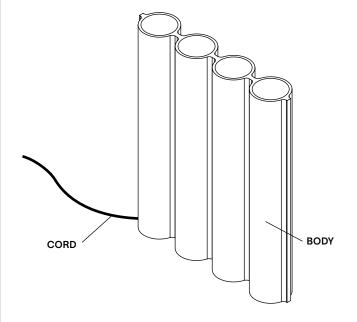

# Silo 4

The Silo collection inhabits many worlds at once, creating a striking metaphor for duality. Mysterious yet inviting, the true magic lies in how its rhythmic curves shape light and space around it. Made using custom aluminium extrusions, the modular uplight-downlight creates a theatrical yet sleek composition

| TYPE           | Table                                                                                                                     |  |  |
|----------------|---------------------------------------------------------------------------------------------------------------------------|--|--|
| CONSTRUCTION   | Powder coated, mirror polished or tumbled<br>aluminum body<br>Polycarbonate lens<br>Vinyl cord                            |  |  |
| SPECIFICATIONS | Source: LED array integrated Power consumption: 4.2W                                                                      |  |  |
|                | Colour temperature (CCT):<br>Lamp is set to dim to warm mode<br>(3000K to 2200K)<br>Other CCT available<br>index: +90 CRI |  |  |
|                | Colour rendering index: ≥90 CRI<br>Colour consistency: 3 SDCM<br>Expected lifetime: ≥50 000h                              |  |  |
| CONTROL        | 100-240 VAC Plug-in Driver, foot control dimmer                                                                           |  |  |
| CORD LENGTH    | foot switch: 96"/ 244 cm provided switch positioned at 24"/ 61 cm from body                                               |  |  |
| WEIGHT         | TBD                                                                                                                       |  |  |
| WARRANTY       | 2 years                                                                                                                   |  |  |

 $<sup>\</sup>ensuremath{^\star}\xspace$  dimensions are approximate and may vary slightly