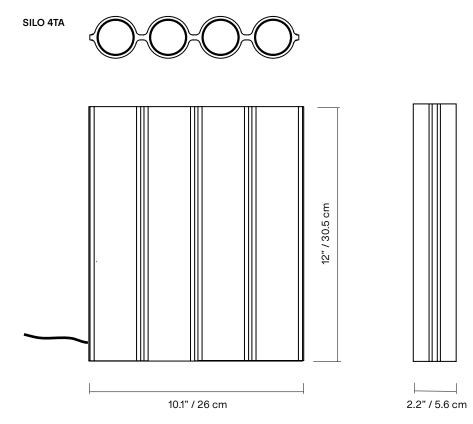

 $<sup>\</sup>ensuremath{^\star}\xspace$  dimensions are approximate and may vary slightly