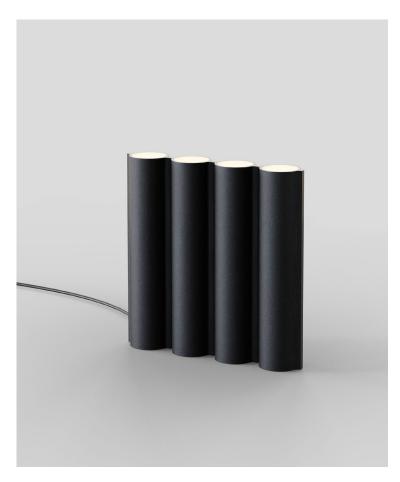

# Silo 4

The Silo collection inhabits many worlds at once, creating a striking metaphor for duality. Mysterious yet inviting, the true magic lies in how its rhythmic curves shape light and space around it. Made using custom aluminium extrusions, the modular uplight-downlight creates a theatrical yet sleek composition