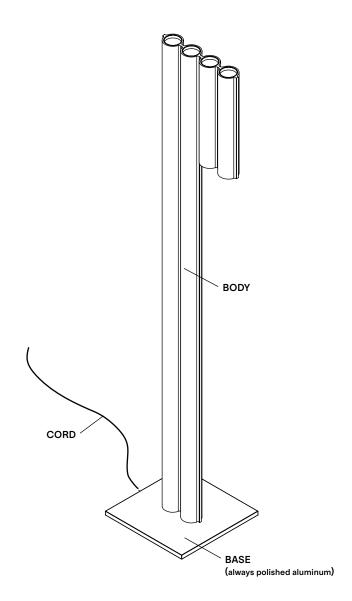

## Silo 4F

The Silo collection inhabits many worlds at once, creating a striking metaphor for duality. Mysterious yet inviting, the true magic lies in how its rhythmic curves shape light and space around it. Made using custom aluminium extrusions, the modular uplight-downlight creates a theatrical yet sleek composition.

| TYPE           | Floor                                                                                                        |  |  |
|----------------|--------------------------------------------------------------------------------------------------------------|--|--|
| CONSTRUCTION   | Powder coated or mirror polished aluminum body<br>Polished aluminum base<br>Polycarbonate lens<br>Vinyl cord |  |  |
| SPECIFICATIONS | Source: LED array integrated Power consumption: 7.6W                                                         |  |  |
|                | Colour temperature :<br>3000K<br>2700K<br>dim to warm 3000K to 2200K<br>dim to warm 2700K to 2200K           |  |  |
|                | Lumen output:<br>3000K - 243lm<br>2700K - 231lm                                                              |  |  |
|                | Colour rendering index: ≥90 CRI<br>Colour consistency: 3 SDCM<br>Expected lifetime: ≥50 000h                 |  |  |
| CONTROL        | 100-240 VAC Plug-in Driver, foot control dimmer                                                              |  |  |
| CORD           | foot switch: 96"/ 244 cm provided switch positioned at 24"/ 61 cm from body                                  |  |  |
| WEIGHT         | 22.5 lb / 10.2 Kg                                                                                            |  |  |
| WARRANTY       | 2 years                                                                                                      |  |  |