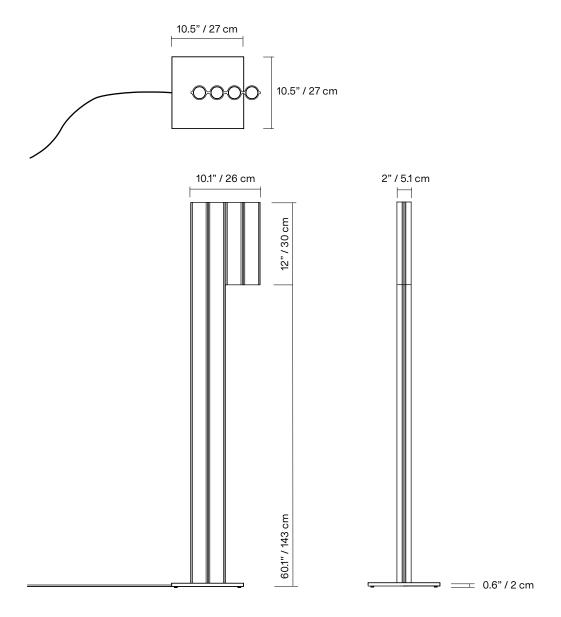

| TYPE           | Floor                                                                                                        |  |  |
|----------------|--------------------------------------------------------------------------------------------------------------|--|--|
| CONSTRUCTION   | Powder coated or mirror polished aluminum body<br>Polished aluminum base<br>Polycarbonate lens<br>Vinyl cord |  |  |
| SPECIFICATIONS | Source: LED array integrated Power consumption: 7.6W                                                         |  |  |
|                | Colour temperature :<br>3000K<br>2700K<br>dim to warm 3000K to 2200K<br>dim to warm 2700K to 2200K           |  |  |
|                | Lumen output:<br>3000K - 243lm<br>2700K - 231lm                                                              |  |  |
|                | Colour rendering index: ≥90 CRI<br>Colour consistency: 3 SDCM<br>Expected lifetime: ≥50 000h                 |  |  |
| CONTROL        | 100-240 VAC Plug-in Driver, foot control dimmer                                                              |  |  |
| CORD           | foot switch: 96"/ 244 cm provided switch positioned at 24"/ 61 cm from body                                  |  |  |
| WEIGHT         | 22.5 lb / 10.2 Kg                                                                                            |  |  |
| WARRANTY       | 2 years                                                                                                      |  |  |