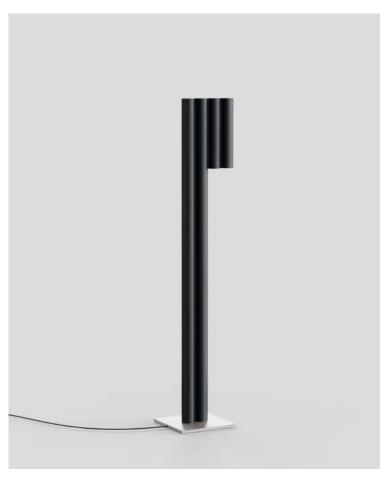

## Silo 4F

The Silo collection inhabits many worlds at once, creating a striking metaphor for duality. Mysterious yet inviting, the true magic lies in how its rhythmic curves shape light and space around it. Made using custom aluminium extrusions, the modular uplight-downlight creates a theatrical yet sleek composition.