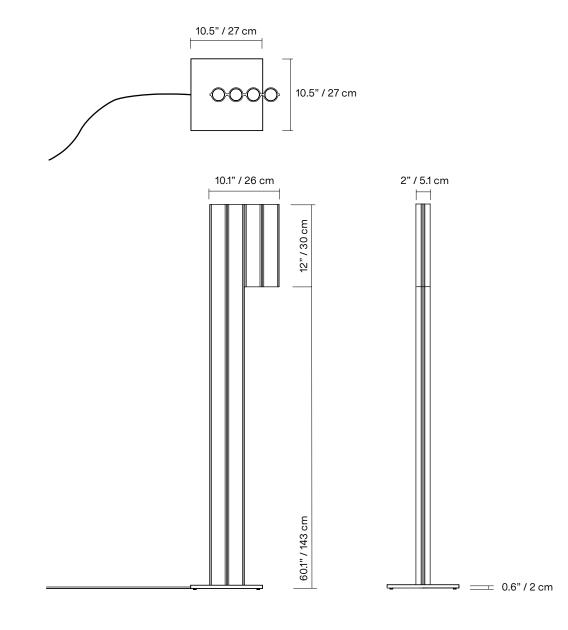

| ТҮРЕ           | Floor                                                                                                            |  |  |
|----------------|------------------------------------------------------------------------------------------------------------------|--|--|
| CONSTRUCTION   | Powder coated, mirror polished aluminum body<br>Satin polished aluminum base<br>Polycarbonate lens<br>Vinyl cord |  |  |
| SPECIFICATIONS | Source: LED array integrated<br>Power consumption: 4.2W                                                          |  |  |
|                | Colour temperature (CCT):<br>Lamp is set to dim to warm mode<br>(3000K to 2200K) other CCT available             |  |  |
|                | Colour rendering index: +90 CRI<br>Colour consistency: 3 SDCM<br>Expected lifetime: ≥50 000h                     |  |  |
| CONTROL        | 100-240 VAC Plug-in Driver, foot control dimmer                                                                  |  |  |
| CORD           | foot switch: 96"/ 244 cm provided switch positioned at 24"/ 61 cm from body                                      |  |  |
| WEIGHT         | 22.5 lb / 10.2 Kg                                                                                                |  |  |
| WARRANTY       | 2 years                                                                                                          |  |  |
|                |                                                                                                                  |  |  |