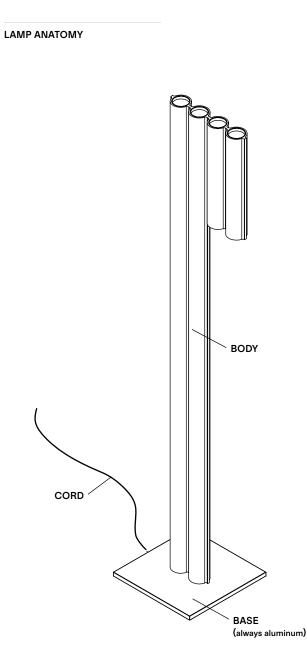

## Silo 4

The Silo collection inhabits many worlds at once, creating a striking metaphor for duality. Mysterious yet inviting, the true magic lies in how its rhythmic curves shape light and space around it. Made using custom aluminium extrusions, the modular uplight-downlight creates a theatrical yet sleek composition.