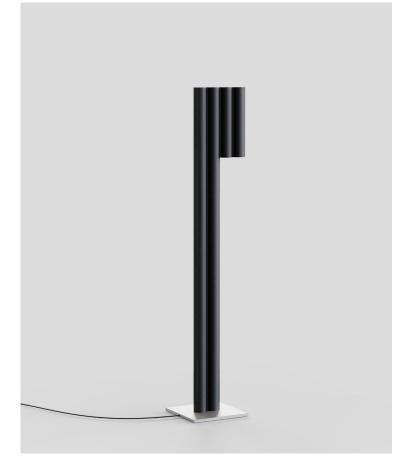

## Silo 4

The Silo collection inhabits many worlds at once, creating a striking metaphor for duality. Mysterious yet inviting, the true magic lies in how its rhythmic curves shape light and space around it. Made using custom aluminium extrusions, the modular uplight-downlight creates a theatrical yet sleek composition.