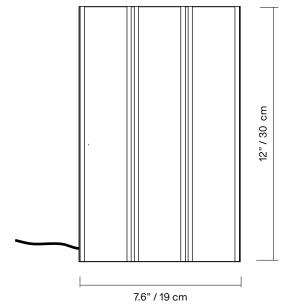

| TYPE           | Table                                                                                              |
|----------------|----------------------------------------------------------------------------------------------------|
| CONSTRUCTION   | Powder coated, mirror polished or tumbled<br>aluminum body<br>Polycarbonate lens<br>Vinyl cord     |
| SPECIFICATIONS | Source: LED array integrated Power consumption: 7.6W                                               |
|                | Colour temperature :<br>3000K<br>2700K<br>dim to warm 3000K to 2200K<br>dim to warm 2700K to 2200K |
|                | Lumen output:<br>3000K - 455Im<br>2700K - 433Im                                                    |
|                | Colour rendering index: ≥90 CRI<br>Colour consistency: 3 SDCM<br>Expected lifetime: ≥50 000h       |
| CONTROL        | 100-240 VAC Plug-in Driver, cord dimmer                                                            |
| CORD LENGTH    | 96"/ 244 cm provided cord dimmer positioned at 18" / 46 cm from body                               |
| WARRANTY       | 2 years                                                                                            |