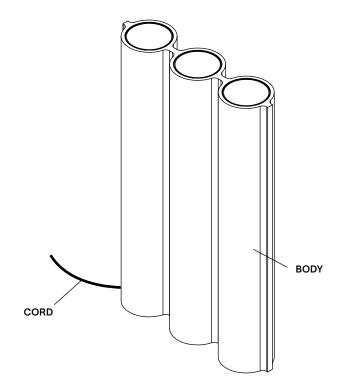

# Silo 3T

The Silo collection inhabits many worlds at once, creating a striking metaphor for duality. Mysterious yet inviting, the true magic lies in how its rhythmic curves shape light and space around it. Made using custom aluminium extrusions, the modular uplight-downlight creates a theatrical yet sleek composition

| TYPE           | Table                                                                                              |
|----------------|----------------------------------------------------------------------------------------------------|
| CONSTRUCTION   | Powder coated, mirror polished or tumbled<br>aluminum body<br>Polycarbonate lens<br>Vinyl cord     |
| SPECIFICATIONS | Source: LED array integrated Power consumption: 7.6W                                               |
|                | Colour temperature :<br>3000K<br>2700K<br>dim to warm 3000K to 2200K<br>dim to warm 2700K to 2200K |
|                | Lumen output:<br>3000K - 455Im<br>2700K - 433Im                                                    |
|                | Colour rendering index: ≥90 CRI<br>Colour consistency: 3 SDCM<br>Expected lifetime: ≥50 000h       |
| CONTROL        | 100-240 VAC Plug-in Driver, cord dimmer                                                            |
| CORD LENGTH    | 96"/ 244 cm provided cord dimmer positioned at 18" / 46 cm from body                               |
| WARRANTY       | 2 years                                                                                            |

## LAMP ANATOMY

|                          |                                                                                                                                                                                                                                         | Example      | Fill with your selection |
|--------------------------|-----------------------------------------------------------------------------------------------------------------------------------------------------------------------------------------------------------------------------------------|--------------|--------------------------|
| COLLECTION               | SIL<br>Silo                                                                                                                                                                                                                             | SIL          | SIL                      |
| MODEL                    | 3Т                                                                                                                                                                                                                                      | 3T           | 3Т                       |
| SHAPE                    | A                                                                                                                                                                                                                                       | A            | A                        |
| BODY                     | BK Textured black WH Textured white MR Mirror polished aluminum TA Tumbled aluminum BG Textured beige DP Wrinkled dusty pink TC Textured terracotta AU Textured aubergine OB Glossy oxblood MB Textured midnight blue CC Custom colour* | ВК           |                          |
| CORD                     | BK Black                                                                                                                                                                                                                                | BK           | вк                       |
| COLOUR TEMPERATURE (CCT) | WL Warm light (2700K) NL Neutral light (3000K) D27 Dim to warm (2700K-2200K) D30 Dim to warm (3000K-2200K) CCT Other CCT available upon request**                                                                                       | WL           |                          |
| FULL SKU                 |                                                                                                                                                                                                                                         | SIL3TABKBKWL |                          |
|                          |                                                                                                                                                                                                                                         | NOTES        |                          |