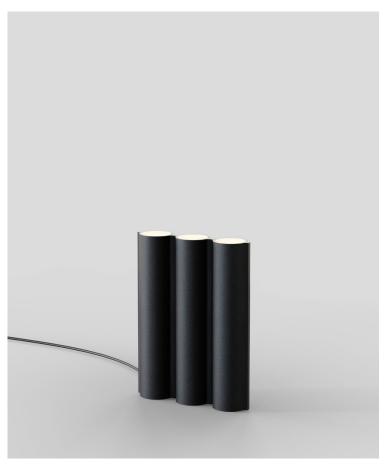

# Silo 3T

The Silo collection inhabits many worlds at once, creating a striking metaphor for duality. Mysterious yet inviting, the true magic lies in how its rhythmic curves shape light and space around it. Made using custom aluminium extrusions, the modular uplight-downlight creates a theatrical yet sleek composition