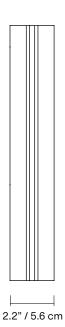

| TYPE           | Table                                                                                              |
|----------------|----------------------------------------------------------------------------------------------------|
| CONSTRUCTION   | Powder coated, mirror polished or tumbled<br>aluminum body<br>Polycarbonate lens<br>Vinyl cord     |
| SPECIFICATIONS | Source: LED array integrated Power consumption: 7.6W                                               |
|                | Colour temperature :<br>3000K<br>2700K<br>dim to warm 3000K to 2200K<br>dim to warm 2700K to 2200K |
|                | Lumen output:<br>3000K - 455Im<br>2700K - 433Im                                                    |
|                | Colour rendering index: ≥90 CRI<br>Colour consistency: 3 SDCM<br>Expected lifetime: ≥50 000h       |
| CONTROL        | 100-240 VAC Plug-in Driver, cord dimmer                                                            |
| CORD LENGTH    | 96"/ 244 cm provided cord dimmer positioned at 18" / 46 cm from body                               |
| WARRANTY       | 2 years                                                                                            |