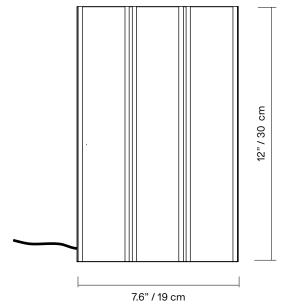

 $<sup>\</sup>ensuremath{^\star}\xspace$  dimensions are approximate and may vary slightly

Order Guide: SKU