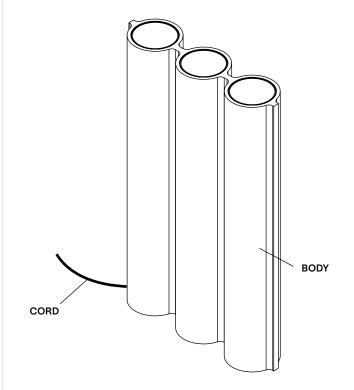

# Silo 3

The Silo collection inhabits many worlds at once, creating a striking metaphor for duality. Mysterious yet inviting, the true magic lies in how its rhythmic curves shape light and space around it. Made using custom aluminium extrusions, the modular uplight-downlight creates a theatrical yet sleek composition

| TYPE           | Table                                                                                                                                          |  |
|----------------|------------------------------------------------------------------------------------------------------------------------------------------------|--|
| CONSTRUCTION   | Powder coated, mirror polished or tumbled<br>aluminum body<br>Polycarbonate lens<br>Vinyl cord                                                 |  |
| SPECIFICATIONS | Source: LED array integrated Power consumption: 4.2W                                                                                           |  |
|                | Colour temperature (CCT): Lamp is set to dim to warm mode (3000K to 2200K) Other CCT available index: +90 CRI  Colour rendering index: ≥90 CRI |  |
|                | Colour consistency: 3 SDCM Expected lifetime: ≥50 000h                                                                                         |  |
| CONTROL        | 100-240 VAC Plug-in Driver, cord dimmer                                                                                                        |  |
| CORD LENGTH    | 96"/ 244 cm provided cord dimmer positioned at 18" / 46 cm from body                                                                           |  |
| WEIGHT         | TBD                                                                                                                                            |  |
| WARRANTY       | 2 years                                                                                                                                        |  |

## LAMP ANATOMY

|            |                                                                                                                                                                                                                                         | Example    | Fill with your selection |
|------------|-----------------------------------------------------------------------------------------------------------------------------------------------------------------------------------------------------------------------------------------|------------|--------------------------|
| COLLECTION | SIL<br>Silo                                                                                                                                                                                                                             | SIL        | SIL                      |
| MODEL      | 3T                                                                                                                                                                                                                                      | 3T         | 3T                       |
| SHAPE      | A                                                                                                                                                                                                                                       | A          | A                        |
| BODY       | BK Textured black WH Textured white MR Mirror polished aluminum TA Tumbled aluminum BG Textured beige DP Wrinkled dusty pink TC Textured terracotta AU Textured aubergine OB Glossy oxblood MB Textured midnight blue CC Custom colour* | вк         |                          |
| CORD       | BK Black                                                                                                                                                                                                                                | ВК         | ВК                       |
| FULL SKU   |                                                                                                                                                                                                                                         | SIL3TABKBK |                          |
|            |                                                                                                                                                                                                                                         | NOTES      |                          |