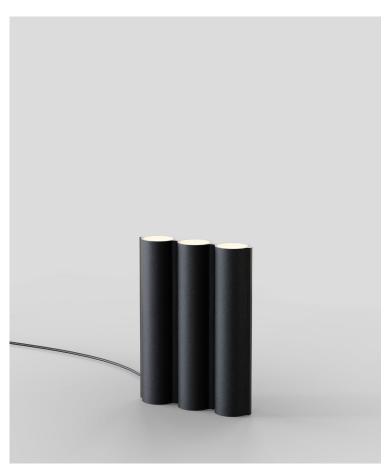

# Silo 3

The Silo collection inhabits many worlds at once, creating a striking metaphor for duality. Mysterious yet inviting, the true magic lies in how its rhythmic curves shape light and space around it. Made using custom aluminium extrusions, the modular uplight-downlight creates a theatrical yet sleek composition