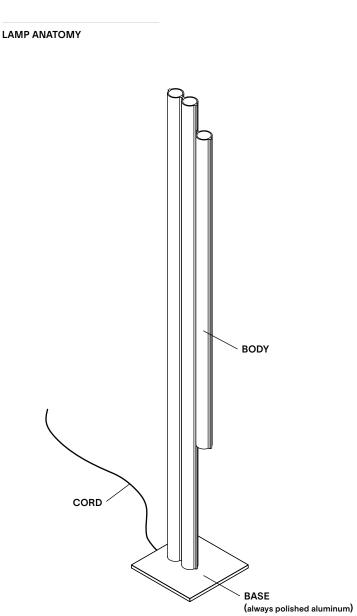

## Silo 3F

The Silo collection inhabits many worlds at once, creating a striking metaphor for duality. Mysterious yet inviting, the true magic lies in how its rhythmic curves shape light and space around it. Made using custom aluminium extrusions, the modular uplight-downlight creates a theatrical yet sleek composition.

| ТҮРЕ           | Floor                                                                                                                                        |  |  |
|----------------|----------------------------------------------------------------------------------------------------------------------------------------------|--|--|
| CONSTRUCTION   | Powder coated or mirror polished aluminum body<br>Polished aluminum base<br>Satin polished aluminum base<br>Polycarbonate lens<br>Vinyl cord |  |  |
| SPECIFICATIONS | Source: LED array integrated<br>Power consumption: 11.6W                                                                                     |  |  |
|                | Colour temperature :<br>3000K<br>2700K<br>dim to warm 3000K to 2200K<br>dim to warm 2700K to 2200K                                           |  |  |
|                | Lumen output:<br>3000K - 617lm<br>2700K - 588lm                                                                                              |  |  |
|                | Colour rendering index: ≥90 CRI<br>Colour consistency: 3 SDCM<br>Expected lifetime: ≥50 000h                                                 |  |  |
| CONTROL        | 100-240 VAC Plug-in Driver, foot control dimmer                                                                                              |  |  |
| CORD           | foot switch: 96"/ 244 cm provided<br>switch positioned at 24"/ 61 cm from body                                                               |  |  |
| WEIGHT         | 28 lb / 12.7 Kg                                                                                                                              |  |  |
| WARRANTY       | 2 years                                                                                                                                      |  |  |
|                |                                                                                                                                              |  |  |