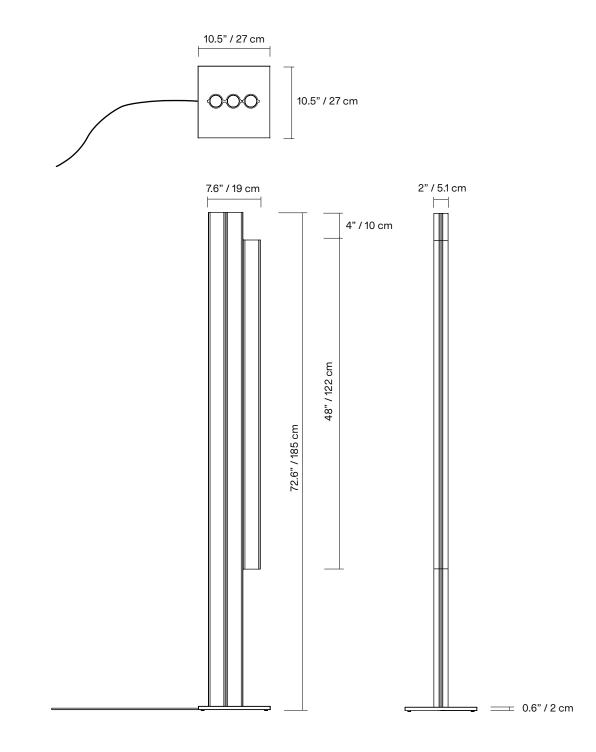

| ТҮРЕ           | Floor                                                                                                                                        |  |  |
|----------------|----------------------------------------------------------------------------------------------------------------------------------------------|--|--|
| CONSTRUCTION   | Powder coated or mirror polished aluminum body<br>Polished aluminum base<br>Satin polished aluminum base<br>Polycarbonate lens<br>Vinyl cord |  |  |
| SPECIFICATIONS | Source: LED array integrated<br>Power consumption: 11.6W                                                                                     |  |  |
|                | Colour temperature :<br>3000K<br>2700K<br>dim to warm 3000K to 2200K<br>dim to warm 2700K to 2200K                                           |  |  |
|                | Lumen output:<br>3000K - 617lm<br>2700K - 588lm                                                                                              |  |  |
|                | Colour rendering index: ≥90 CRI<br>Colour consistency: 3 SDCM<br>Expected lifetime: ≥50 000h                                                 |  |  |
| CONTROL        | 100-240 VAC Plug-in Driver, foot control dimmer                                                                                              |  |  |
| CORD           | foot switch: 96"/ 244 cm provided<br>switch positioned at 24"/ 61 cm from body                                                               |  |  |
| WEIGHT         | 28 lb / 12.7 Kg                                                                                                                              |  |  |
| WARRANTY       | 2 years                                                                                                                                      |  |  |
|                |                                                                                                                                              |  |  |