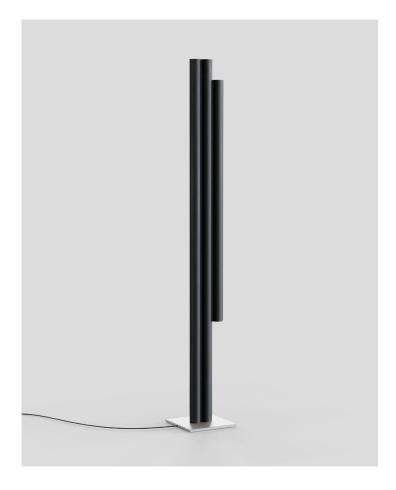

## Silo 3F

The Silo collection inhabits many worlds at once, creating a striking metaphor for duality. Mysterious yet inviting, the true magic lies in how its rhythmic curves shape light and space around it. Made using custom aluminium extrusions, the modular uplight-downlight creates a theatrical yet sleek composition.