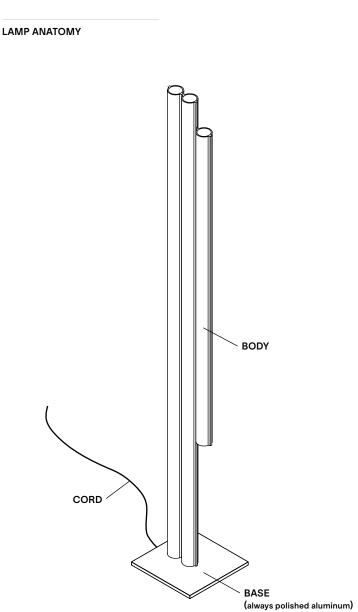

## Silo 3F

The Silo collection inhabits many worlds at once, creating a striking metaphor for duality. Mysterious yet inviting, the true magic lies in how its rhythmic curves shape light and space around it. Made using custom aluminium extrusions, the modular uplight-downlight creates a theatrical yet sleek composition.