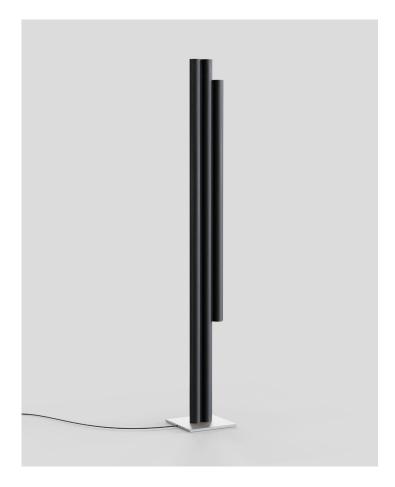

## Silo 3F

The Silo collection inhabits many worlds at once, creating a striking metaphor for duality. Mysterious yet inviting, the true magic lies in how its rhythmic curves shape light and space around it. Made using custom aluminium extrusions, the modular uplight-downlight creates a theatrical yet sleek composition.