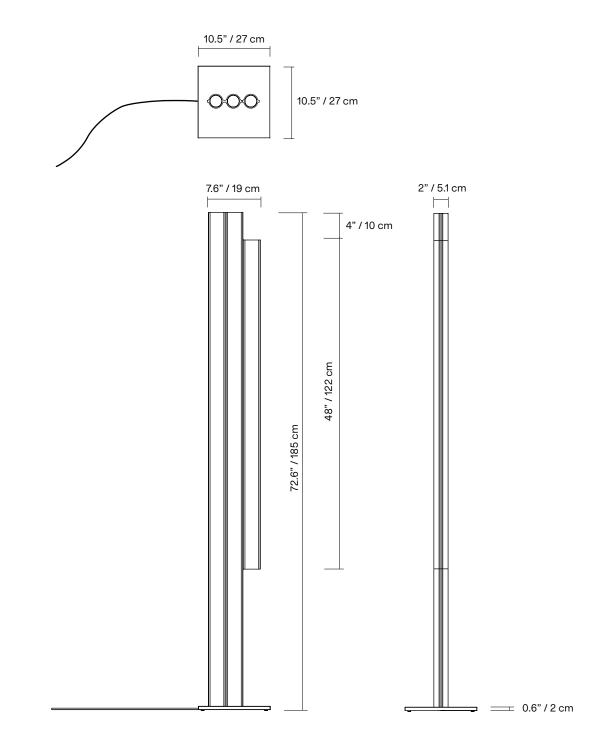

| ТҮРЕ           | Floor                                                                                                                                        |  |  |
|----------------|----------------------------------------------------------------------------------------------------------------------------------------------|--|--|
| CONSTRUCTION   | Powder coated or mirror polished aluminum body<br>Polished aluminum base<br>Satin polished aluminum base<br>Polycarbonate lens<br>Vinyl cord |  |  |
| SPECIFICATIONS | Source: LED array integrated<br>Power consumption: 11.6W                                                                                     |  |  |
|                | Colour temperature (CCT):<br>Lamp is set to dim to warm mode<br>(3000K to 2200K) other CCT available                                         |  |  |
|                | Lumen output:<br>3000K - 617lm<br>2700K - 588lm                                                                                              |  |  |
|                | Colour rendering index: ≥90 CRI<br>Colour consistency: 3 SDCM<br>Expected lifetime: ≥50 000h                                                 |  |  |
| CONTROL        | 100-240 VAC Plug-in Driver, foot control dimmer                                                                                              |  |  |
| CORD           | foot switch: 96"/ 244 cm provided<br>switch positioned at 24"/ 61 cm from body                                                               |  |  |
| WEIGHT         | 28 lb / 12.7 Kg                                                                                                                              |  |  |
| WARRANTY       | 2 years                                                                                                                                      |  |  |