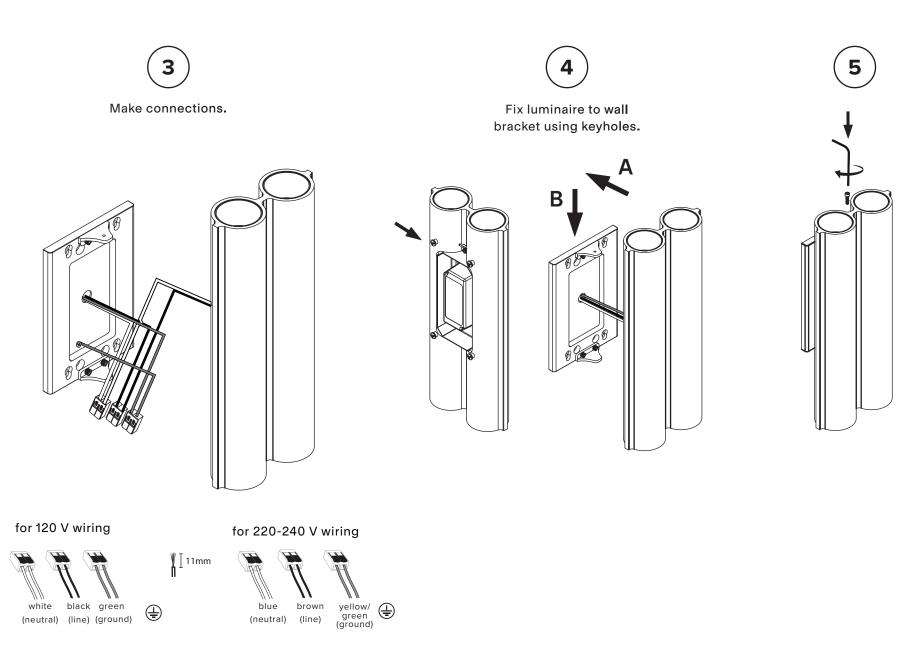

Using the provided allen key, unscrew the locking screw then lift and pull luminaire out of the keyholes.

Mark anchor points, then mount bracket to wall. Make sure the installation is level.

\* Use appropriate anchors

If applicable, use grey and purple wires for 0-10V dimming circuit, or the orange wires for DALI dimming circuit before closing the driver enclosure.