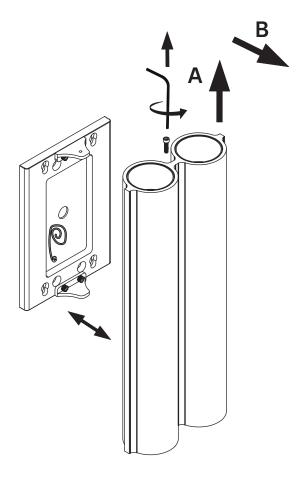

Using the provided allen key, unscrew the locking screw then lift and pull luminaire out of the keyholes.

Mark anchor points, then mount bracket to wall. Make sure the installation is level.

\* Use appropriate anchors