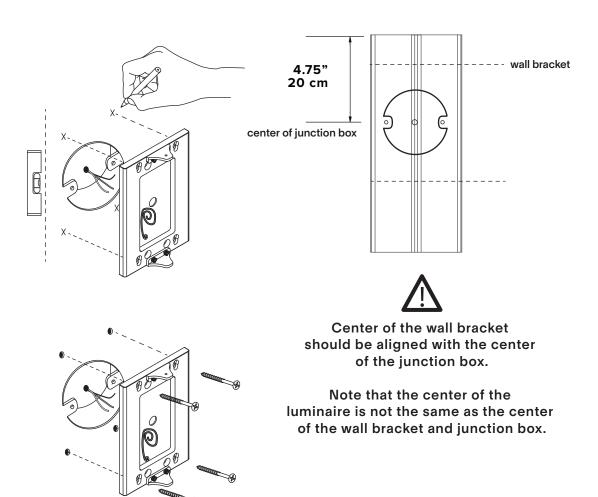

Using the provided allen key, unscrew the locking screw then lift and pull luminaire out of the keyholes.

Mark anchor points, then mount bracket to wall. Make sure the installation is level.

\* Use appropriate anchors