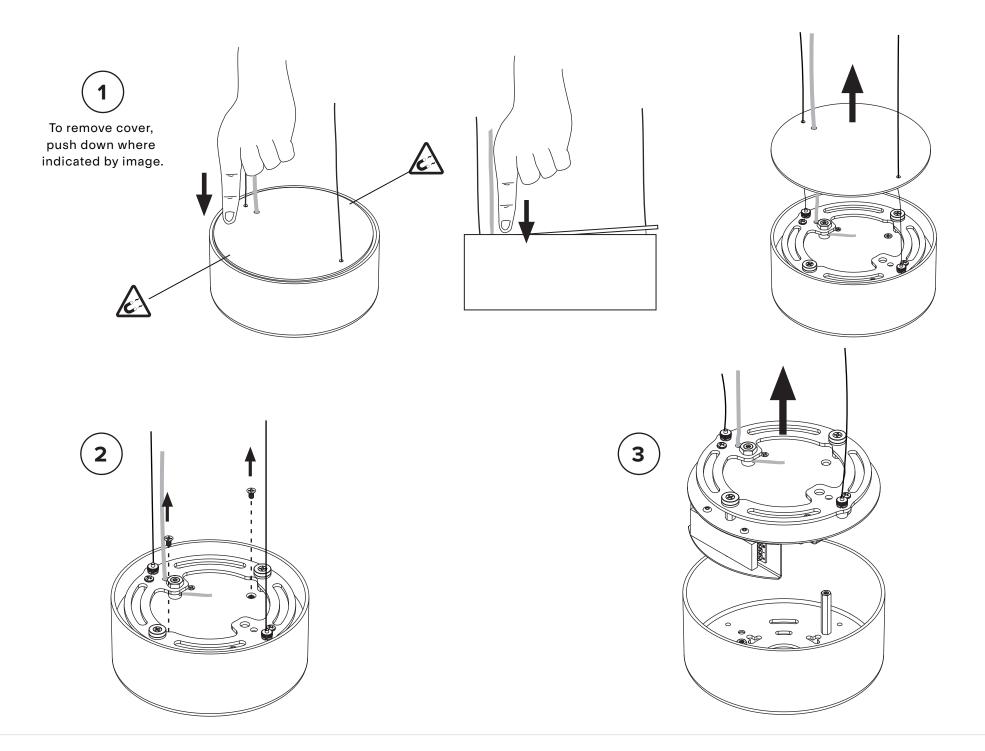

## **SILO 2 - SURFACE MOUNTING**

- Please read entire manual before beginning install
- To be installed by an electrician to an electrical box
- Use appropriate screws where necessary
- Wear enclosed gloves when handling lamp
- Handle materials with care. Please consult lamp maintenance sheet on our web site