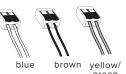

NEVER TURN ON POWER SUPPLY UNTIL CONNECTIONS AND INSTALLATION ARE COMPLETED. DOING OTHERWISE COULD BE HARMFUL TO YOUR LUMINAIRE.

Have someone hold the luminaire while the connections are being made.

for 120 V wiring