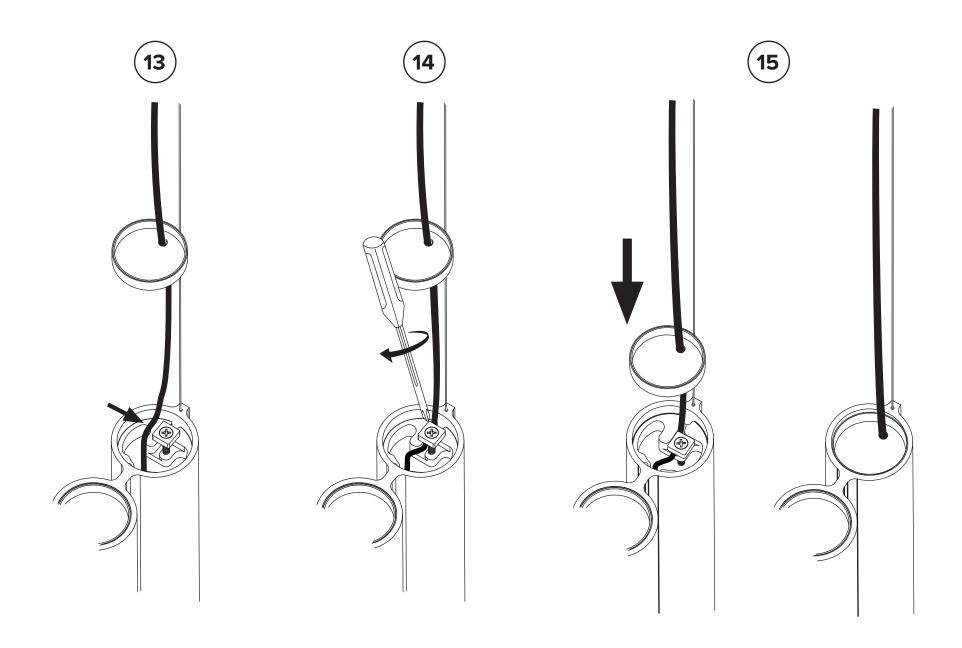

## **SILO 2 - SURFACE MOUNTING**

- Please read entire manual before beginning install
- To be installed by an electrician to an electrical box
- Use appropriate screws where necessary
- Wear enclosed gloves when handling lamp
- Handle materials with care. Please consult lamp maintenance sheet on our web site

NEVER TURN ON POWER SUPPLY UNTIL CONNECTIONS AND INSTALLATION ARE COMPLETED. DOING OTHERWISE COULD BE HARMFUL TO YOUR LUMINAIRE.

Have someone hold the luminaire while the connections are being made.

for 120 V wiring