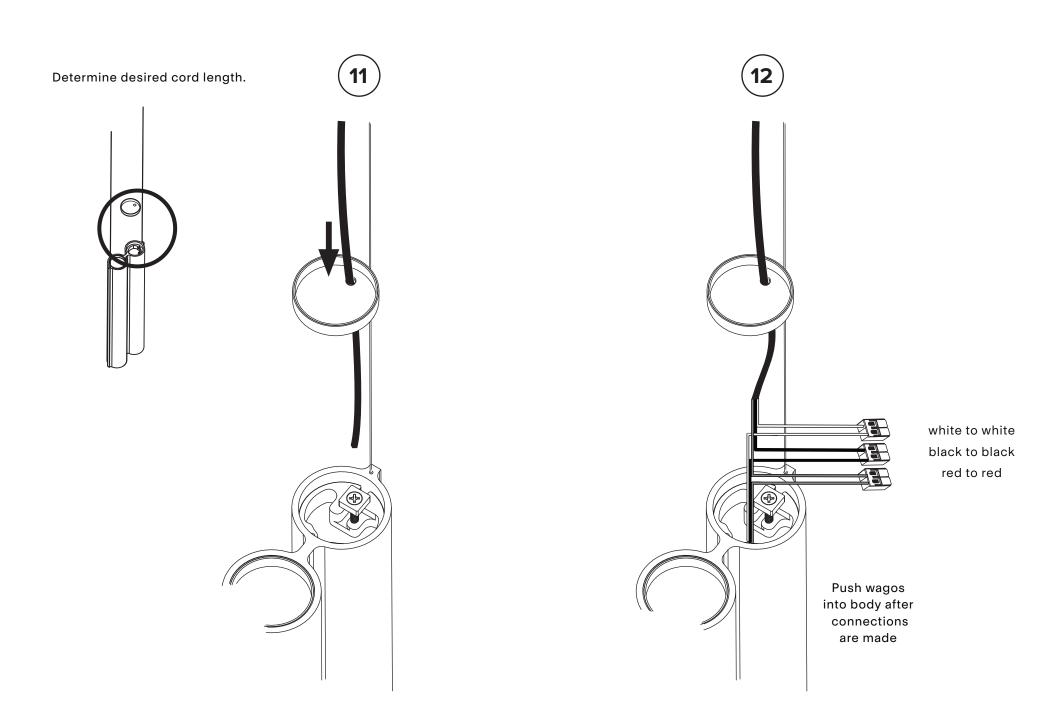

## **SILO 2 - SURFACE MOUNTING**

- Please read entire manual before beginning install
- To be installed by an electrician to an electrical box
- Use appropriate screws where necessary
- Wear enclosed gloves when handling lamp
- Handle materials with care. Please consult lamp maintenance sheet on our web site

NEVER TURN ON POWER SUPPLY UNTIL CONNECTIONS AND INSTALLATION ARE COMPLETED. DOING OTHERWISE COULD BE HARMFUL TO YOUR LUMINAIRE.

Have someone hold the luminaire while the connections are being made.

for 120 V wiring