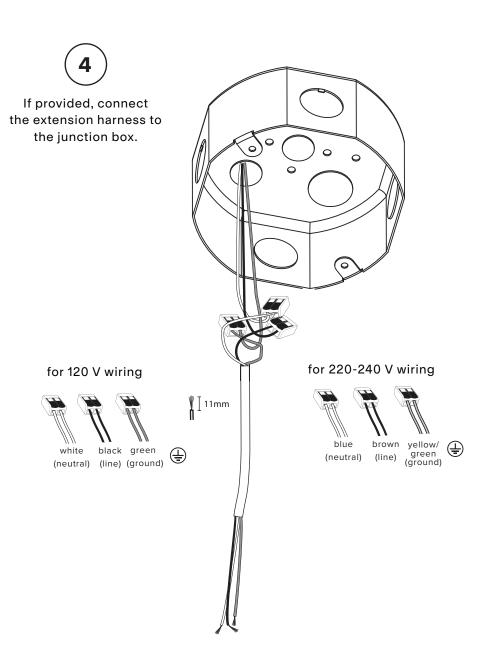

NEVER TURN ON POWER SUPPLY UNTIL CONNECTIONS AND INSTALLATION ARE COMPLETED. DOING OTHERWISE COULD BE HARMFUL TO YOUR LUMINAIRE.

Have someone hold the luminaire while the connections are being made.

for 120 V wiring

black green (neutral) (line) (ground)

Dimming wiring (if equipped) If not using, cap wires individually.