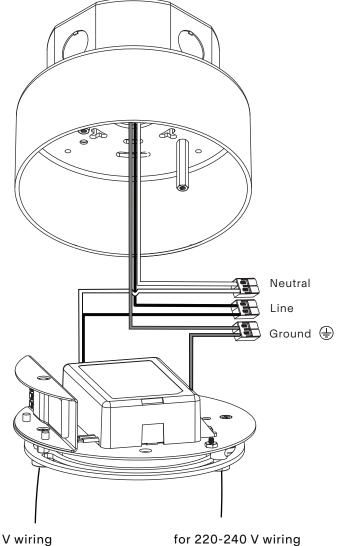

NEVER TURN ON POWER SUPPLY UNTIL CONNECTIONS AND INSTALLATION ARE COMPLETED. DOING OTHERWISE COULD BE HARMFUL TO YOUR LUMINAIRE.

Have someone hold the luminaire while the connections are being made.

for 120 V wiring

black green (neutral) (line) (ground)

Dimming wiring (if equipped) If not using, cap wires individually.