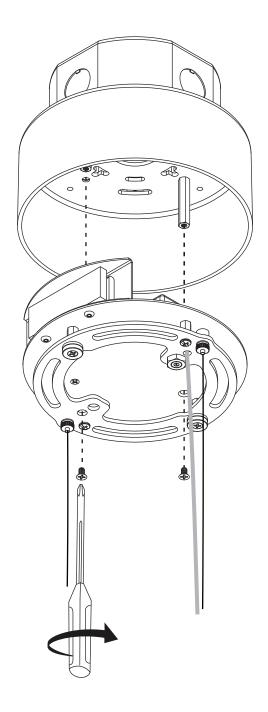

## **SILO 2 - SURFACE MOUNTING**

- Please read entire manual before beginning install
- To be installed by an electrician to an electrical box
- Use appropriate screws where necessary
- Wear enclosed gloves when handling lamp
- Handle materials with care. Please consult lamp maintenance sheet on our web site

NEVER TURN ON POWER SUPPLY UNTIL CONNECTIONS AND INSTALLATION ARE COMPLETED. DOING OTHERWISE COULD BE HARMFUL TO YOUR LUMINAIRE.

Have someone hold the luminaire while the connections are being made.

for 120 V wiring