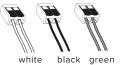

black green (neutral) (line) (ground)

Dimming wiring (if equipped) If not using, cap wires individually.