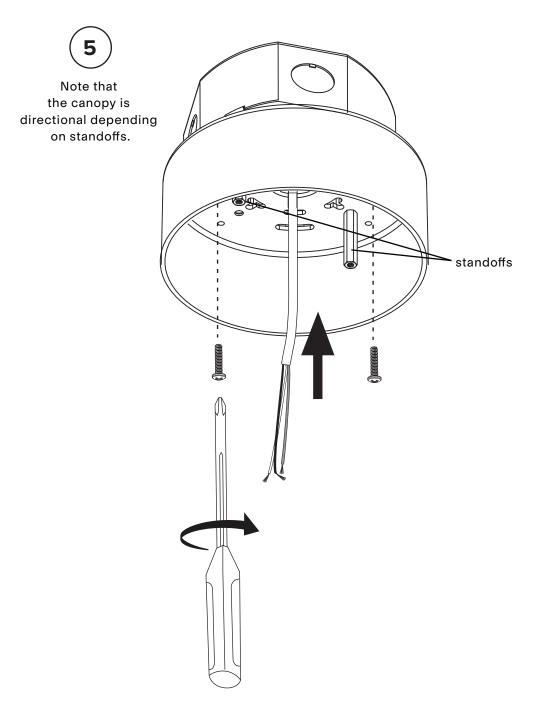

## **SILO 2 - SURFACE MOUNTING**

- Please read entire manual before beginning install
- To be installed by an electrician to an electrical box
- Use appropriate screws where necessary
- Wear enclosed gloves when handling lamp
- Handle materials with care. Please consult lamp maintenance sheet on our web site