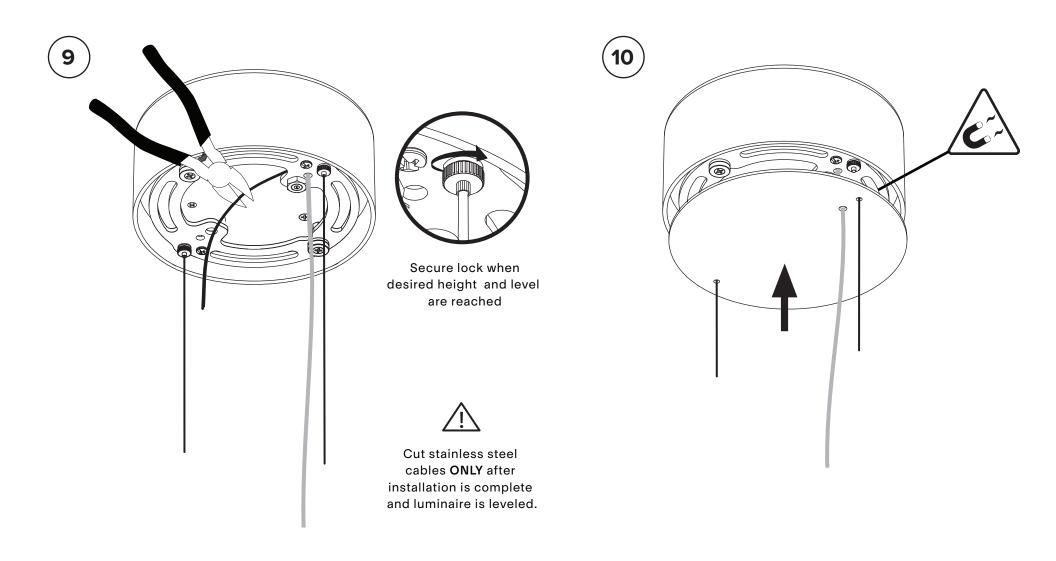

## DALI Dimming (If equipped)

Orange Orange DALI 1 DALI 2

Losen lock, make adjustments as required, retighten lock.