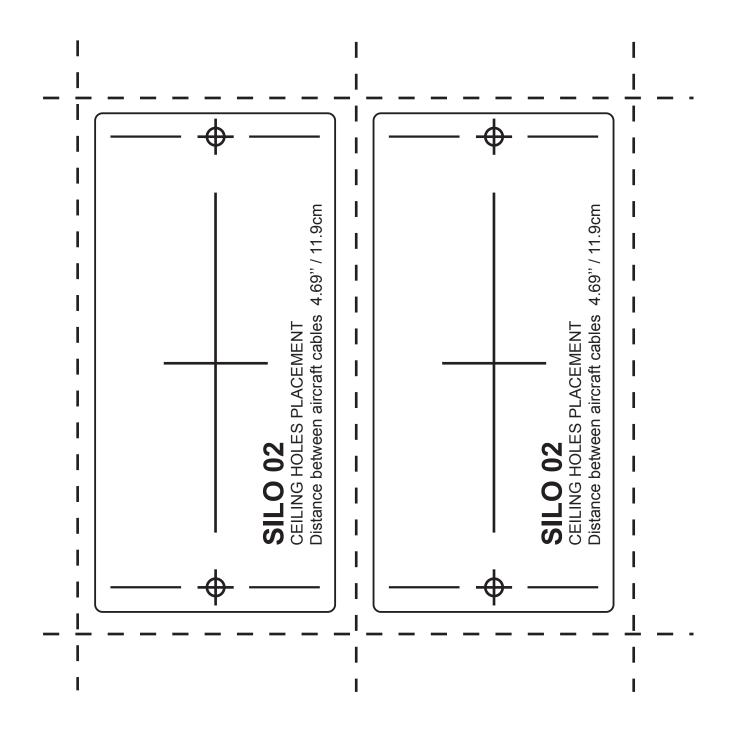

## **SILO 2 - SURFACE MOUNTING**

- Please read entire manual before beginning install
- To be installed by an electrician to an electrical box
- Use appropriate screws where necessary
- Wear enclosed gloves when handling lamp
- Handle materials with care. Please consult lamp maintenance sheet on our web site