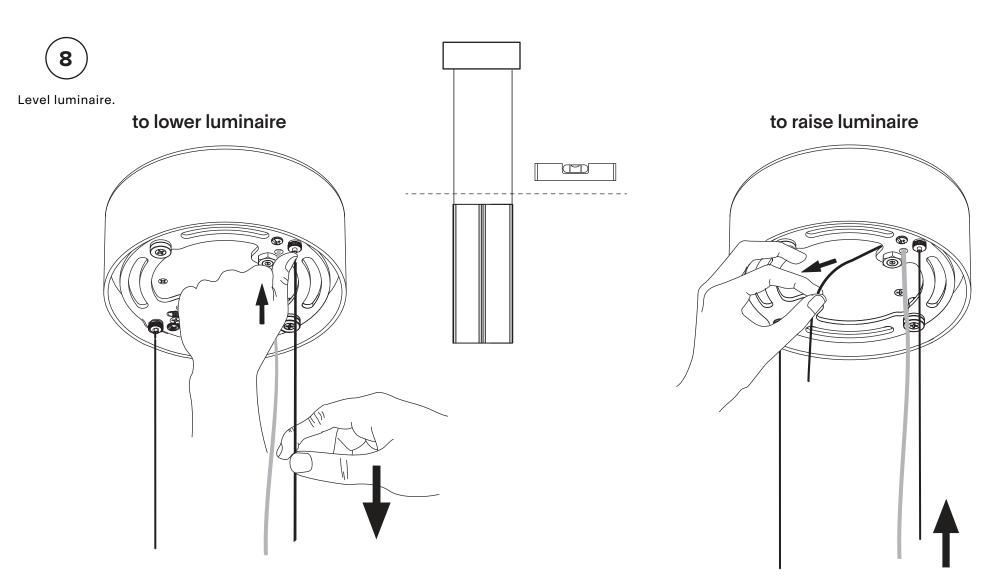

## DALI Dimming (If equipped)

Orange Orange DALI 1 DALI 2

Losen lock, make adjustments as required, retighten lock.