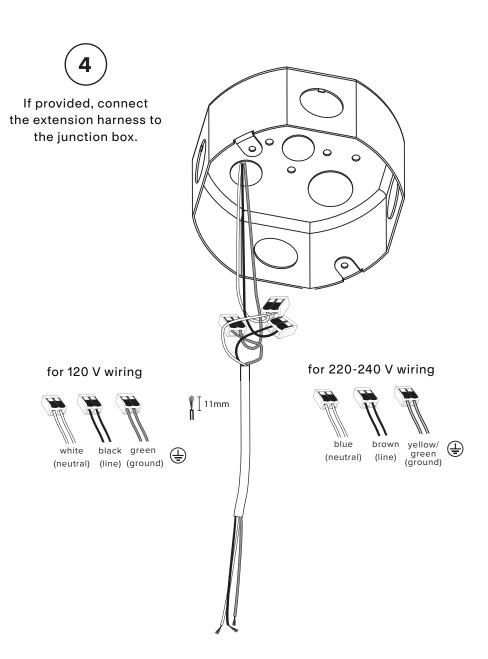

Have someone hold the luminaire while the connections are being made.

for 120 V wiring

black green (neutral) (line) (ground)

Dimming wiring (if equipped) If not using, cap wires individually.