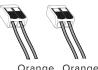

## DALI Dimming (If equipped)

Orange Orange DALI 1 DALI 2

Losen lock, make adjustments as required, retighten lock.