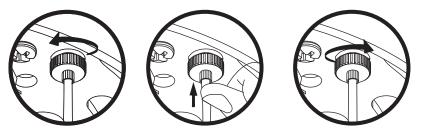

## DALI Dimming (If equipped)

Orange Orange DALI 1 DALI 2

Losen lock, make adjustments as required, retighten lock.