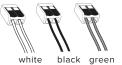

Have someone hold the luminaire while the connections are being made.

for 120 V wiring

black green (neutral) (line) (ground)

Dimming wiring (if equipped) If not using, cap wires individually.