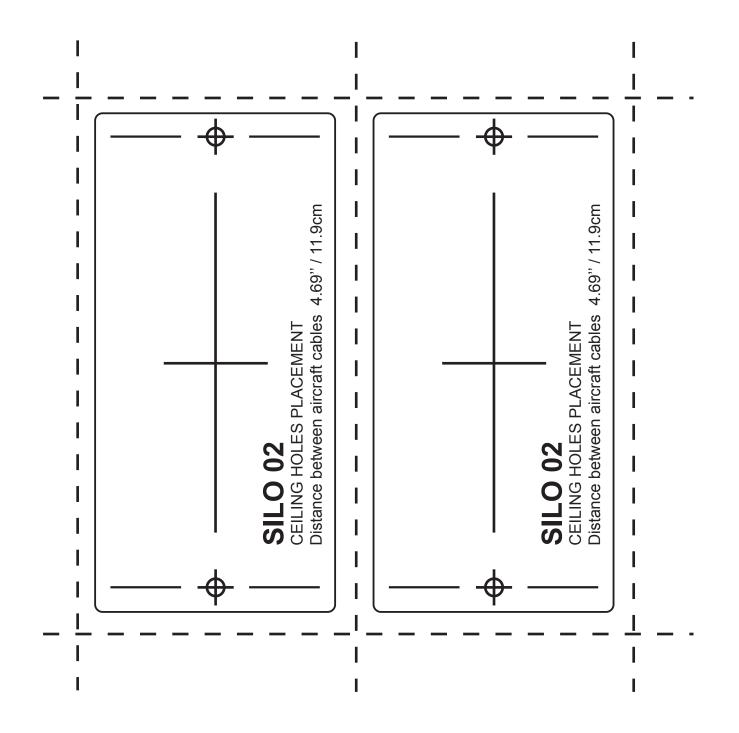

## SILO 2 - SURFACE MOUNTING

- Please read entire manual before beginning install
- To be installed by an electrician to an electrical box
- Use appropriate screws where necessary
- Wear enclosed gloves when handling lamp
- Handle materials with care. Please consult lamp maintenance sheet on our web site