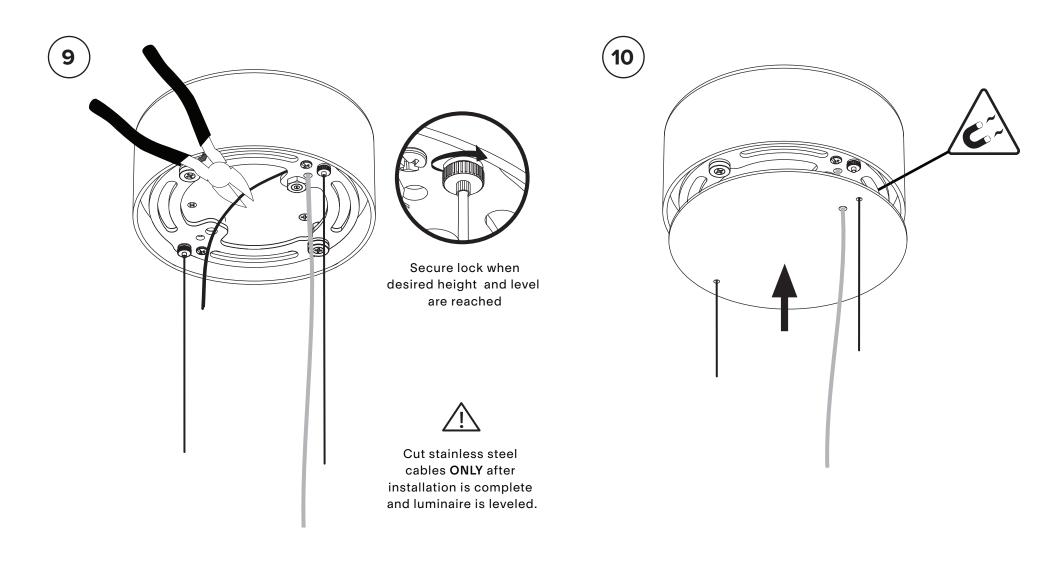

## SILO 2 - SURFACE MOUNTING

- Please read entire manual before beginning install
- To be installed by an electrician to an electrical box
- Use appropriate screws where necessary
- Wear enclosed gloves when handling lamp
- Handle materials with care. Please consult lamp maintenance sheet on our web site