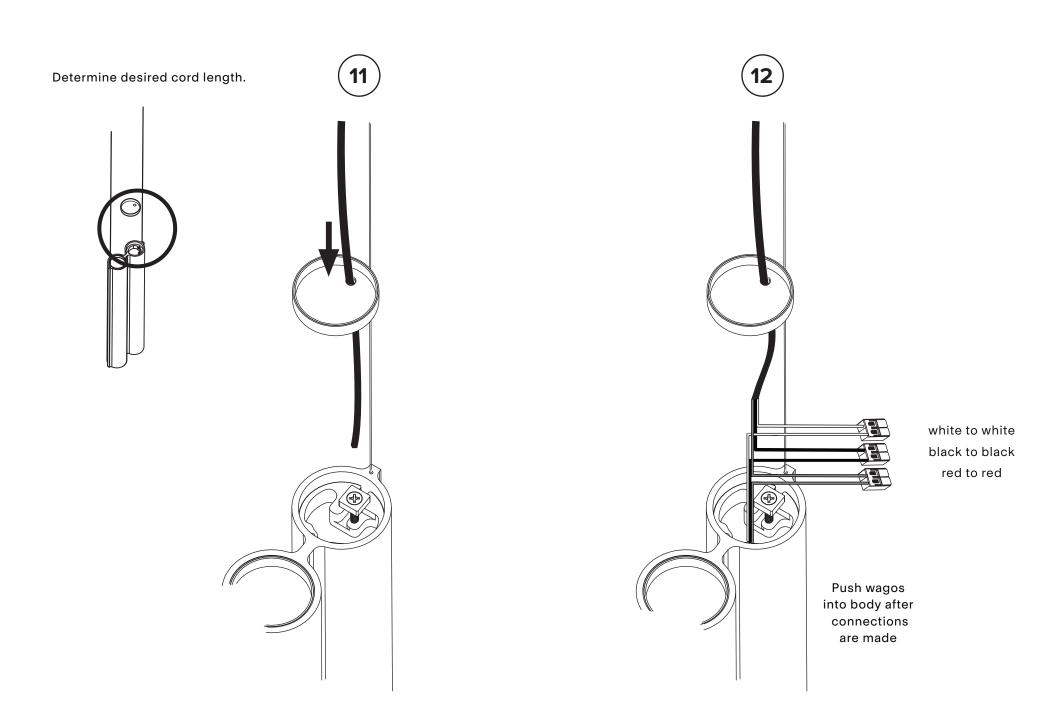

## SILO 2 - SURFACE MOUNTING

- Please read entire manual before beginning install
- To be installed by an electrician to an electrical box
- Use appropriate screws where necessary
- Wear enclosed gloves when handling lamp
- Handle materials with care. Please consult lamp maintenance sheet on our web site