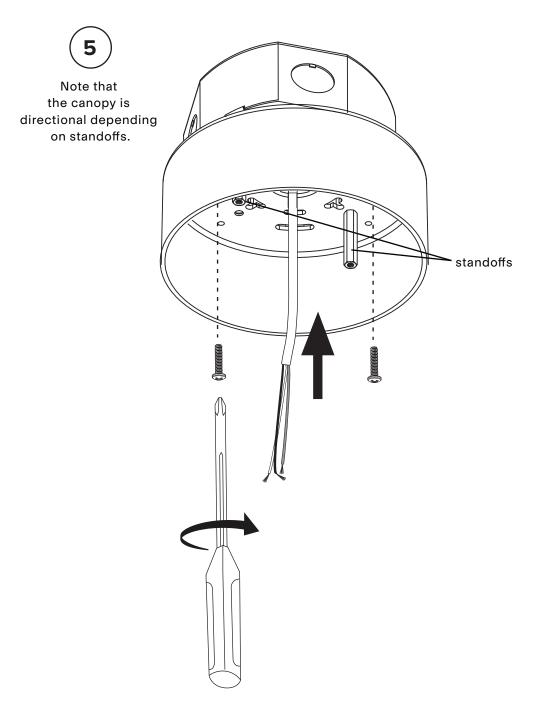

Have someone hold the luminaire while the connections are being made.

for 120 V wiring

black green (neutral) (line) (ground)

Dimming wiring (if equipped) If not using, cap wires individually.