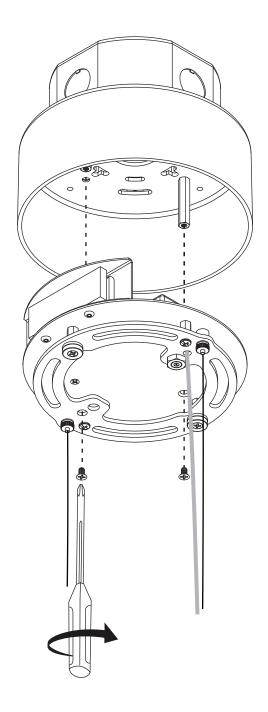

## SILO 2 - SURFACE MOUNTING

- Please read entire manual before beginning install
- To be installed by an electrician to an electrical box
- Use appropriate screws where necessary
- Wear enclosed gloves when handling lamp
- Handle materials with care. Please consult lamp maintenance sheet on our web site