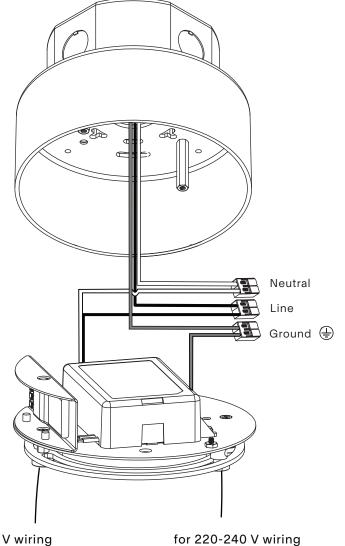

Have someone hold the luminaire while the connections are being made.

for 120 V wiring

black green (neutral) (line) (ground)

Dimming wiring (if equipped) If not using, cap wires individually.