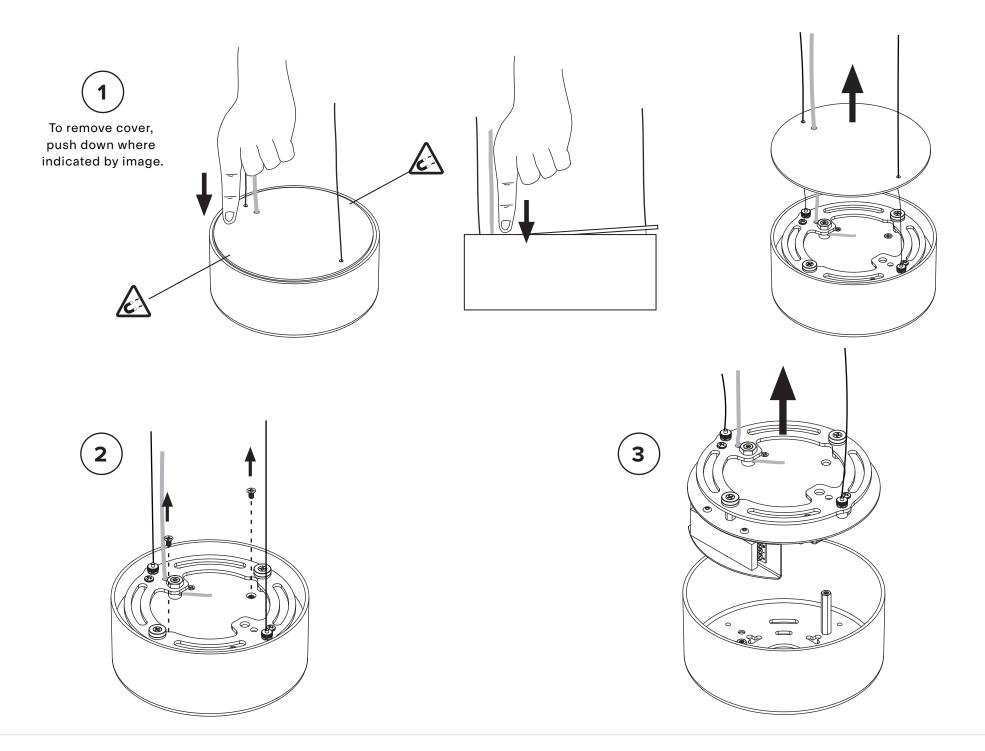

## SILO 2 - SURFACE MOUNTING

- Please read entire manual before beginning install
- To be installed by an electrician to an electrical box
- Use appropriate screws where necessary
- Wear enclosed gloves when handling lamp
- Handle materials with care. Please consult lamp maintenance sheet on our web site