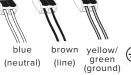

Have someone hold the luminaire while the connections are being made.

for 120 V wiring

black green (neutral) (line) (ground)

Dimming wiring (if equipped) If not using, cap wires individually.