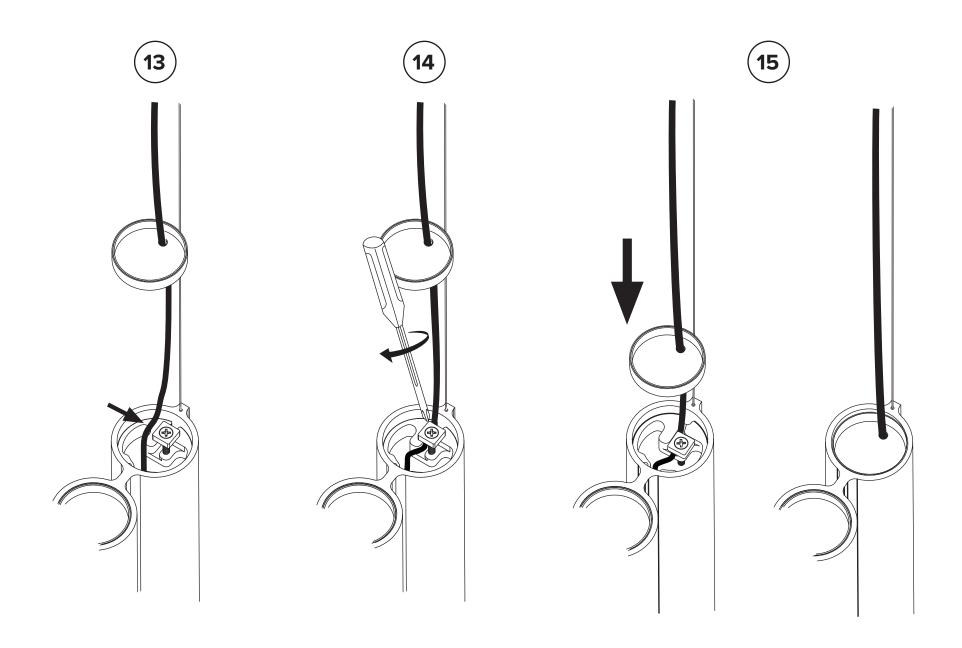

## SILO 2 - SURFACE MOUNTING

- Please read entire manual before beginning install
- To be installed by an electrician to an electrical box
- Use appropriate screws where necessary
- Wear enclosed gloves when handling lamp
- Handle materials with care. Please consult lamp maintenance sheet on our web site