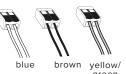

Have someone hold the luminaire while the connections are being made.

for 120 V wiring

black green (neutral) (line) (ground)

Dimming wiring (if equipped) If not using, cap wires individually.