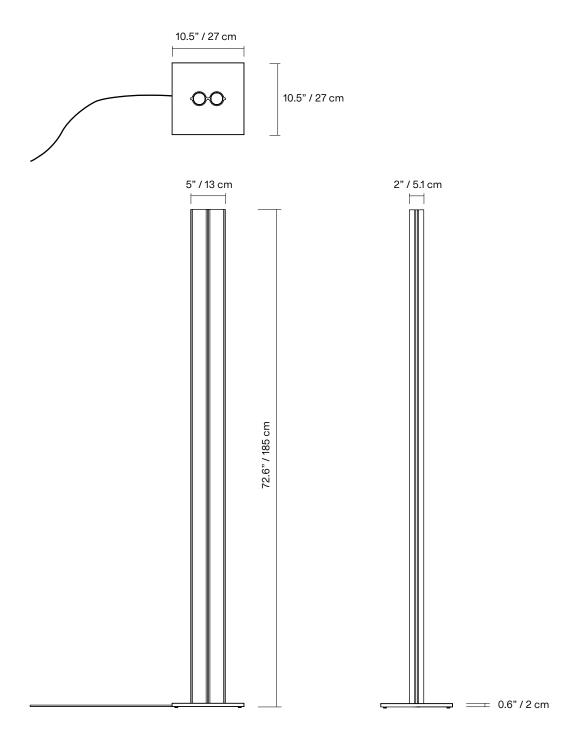

| TYPE           | Floor                                                                                                        |  |  |
|----------------|--------------------------------------------------------------------------------------------------------------|--|--|
| CONSTRUCTION   | Powder coated or mirror polished aluminum body<br>Polished aluminum base<br>Polycarbonate lens<br>Vinyl cord |  |  |
| SPECIFICATIONS | Source: LED array integrated Power consumption: 7.6W                                                         |  |  |
|                | Colour temperature :<br>3000K<br>2700K<br>dim to warm 3000K to 2200K<br>dim to warm 2700K to 2200K           |  |  |
|                | Lumen output:<br>3000K - 455lm<br>2700K - 433lm                                                              |  |  |
|                | Colour rendering index: ≥90 CRI<br>Colour consistency: 3 SDCM<br>Expected lifetime: ≥50 000h                 |  |  |
| CONTROL        | 100-240 VAC Plug-in Driver, foot control dimmer                                                              |  |  |
| CORD           | foot switch: 96"/ 244 cm provided switch positioned at 24"/ 61 cm from body                                  |  |  |
| WEIGHT         | 23.5 lb / 10.7 Kg                                                                                            |  |  |
| WARRANTY       | 2 years                                                                                                      |  |  |