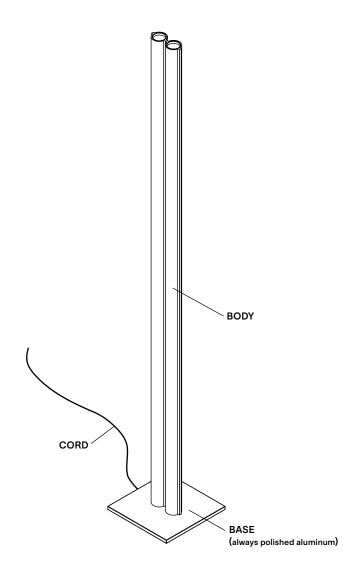

| TYPE           | Floor                                                                                                        |  |  |
|----------------|--------------------------------------------------------------------------------------------------------------|--|--|
| CONSTRUCTION   | Powder coated or mirror polished aluminum body<br>Polished aluminum base<br>Polycarbonate lens<br>Vinyl cord |  |  |
| SPECIFICATIONS | Source: LED array integrated Power consumption: 7.6W                                                         |  |  |
|                | Colour temperature :<br>3000K<br>2700K<br>dim to warm 3000K to 2200K<br>dim to warm 2700K to 2200K           |  |  |
|                | Lumen output:<br>3000K - 455lm<br>2700K - 433lm                                                              |  |  |
|                | Colour rendering index: ≥90 CRI<br>Colour consistency: 3 SDCM<br>Expected lifetime: ≥50 000h                 |  |  |
| CONTROL        | 100-240 VAC Plug-in Driver, foot control dimmer                                                              |  |  |
| CORD           | foot switch: 96"/ 244 cm provided switch positioned at 24"/ 61 cm from body                                  |  |  |
| WEIGHT         | 23.5 lb / 10.7 Kg                                                                                            |  |  |
| WARRANTY       | 2 years                                                                                                      |  |  |

# BK Black CONFIGURATION