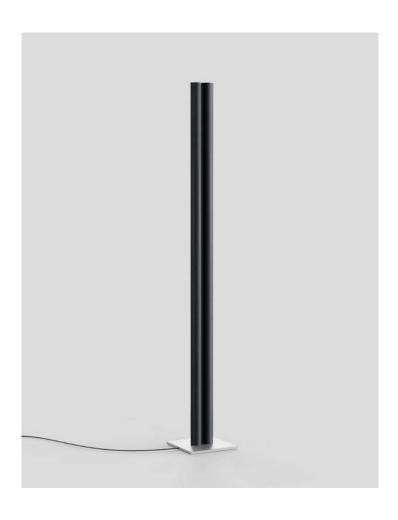

# Silo 2F

The Silo collection inhabits many worlds at once, creating a striking metaphor for duality. Mysterious yet inviting, the true magic lies in how its rhythmic curves shape light and space around it. Made using custom aluminium extrusions, the modular uplight-downlight creates a theatrical yet sleek composition.

| TYPE           | Floor                                                                                                        |  |  |
|----------------|--------------------------------------------------------------------------------------------------------------|--|--|
| CONSTRUCTION   | Powder coated or mirror polished aluminum body<br>Polished aluminum base<br>Polycarbonate lens<br>Vinyl cord |  |  |
| SPECIFICATIONS | Source: LED array integrated Power consumption: 7.6W                                                         |  |  |
|                | Colour temperature :<br>3000K<br>2700K<br>dim to warm 3000K to 2200K<br>dim to warm 2700K to 2200K           |  |  |
|                | Lumen output:<br>3000K - 455lm<br>2700K - 433lm                                                              |  |  |
|                | Colour rendering index: ≥90 CRI<br>Colour consistency: 3 SDCM<br>Expected lifetime: ≥50 000h                 |  |  |
| CONTROL        | 100-240 VAC Plug-in Driver, foot control dimmer                                                              |  |  |
| CORD           | foot switch: 96"/ 244 cm provided switch positioned at 24"/ 61 cm from body                                  |  |  |
| WEIGHT         | 23.5 lb / 10.7 Kg                                                                                            |  |  |
| WARRANTY       | 2 years                                                                                                      |  |  |