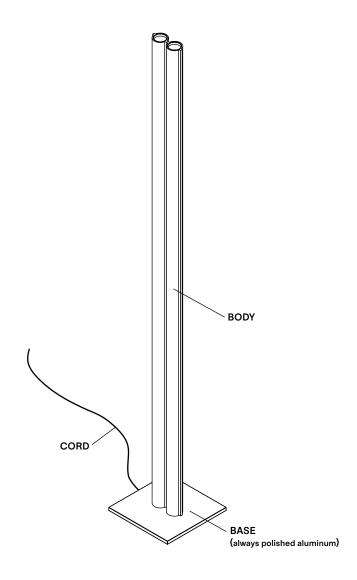

# Silo 2F

The Silo collection inhabits many worlds at once, creating a striking metaphor for duality. Mysterious yet inviting, the true magic lies in how its rhythmic curves shape light and space around it. Made using custom aluminium extrusions, the modular uplight-downlight creates a theatrical yet sleek composition.

| TYPE           | Floor                                                                                                                                        |  |  |
|----------------|----------------------------------------------------------------------------------------------------------------------------------------------|--|--|
| CONSTRUCTION   | Powder coated or mirror polished aluminum body<br>Polished aluminum base<br>Satin polished aluminum base<br>Polycarbonate lens<br>Vinyl cord |  |  |
| SPECIFICATIONS | Source: LED array integrated Power consumption: 7.6W                                                                                         |  |  |
|                | Colour temperature (CCT):<br>Lamp is set to dim to warm mode<br>(3000K to 2200K) other CCT available                                         |  |  |
|                | Lumen output:<br>3000K - 455lm<br>2700K - 433lm                                                                                              |  |  |
|                | Colour rendering index: ≥90 CRI<br>Colour consistency: 3 SDCM<br>Expected lifetime: ≥50 000h                                                 |  |  |
| CONTROL        | 100-240 VAC Plug-in Driver, foot control dimmer                                                                                              |  |  |
| CORD           | foot switch: 96"/ 244 cm provided switch positioned at 24"/ 61 cm from body                                                                  |  |  |
| WEIGHT         | 23.5 lb / 10.7 Kg                                                                                                                            |  |  |
| WARRANTY       | 2 years                                                                                                                                      |  |  |