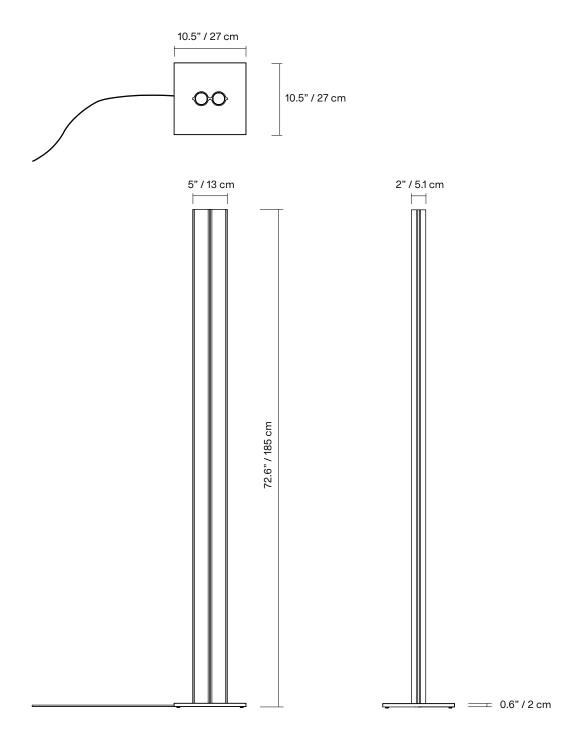

| TYPE           | Floor                                                                                                                                        |  |  |
|----------------|----------------------------------------------------------------------------------------------------------------------------------------------|--|--|
| CONSTRUCTION   | Powder coated or mirror polished aluminum body<br>Polished aluminum base<br>Satin polished aluminum base<br>Polycarbonate lens<br>Vinyl cord |  |  |
| SPECIFICATIONS | Source: LED array integrated Power consumption: 7.6W                                                                                         |  |  |
|                | Colour temperature (CCT):<br>Lamp is set to dim to warm mode<br>(3000K to 2200K) other CCT available                                         |  |  |
|                | Lumen output:<br>3000K - 455lm<br>2700K - 433lm                                                                                              |  |  |
|                | Colour rendering index: ≥90 CRI<br>Colour consistency: 3 SDCM<br>Expected lifetime: ≥50 000h                                                 |  |  |
| CONTROL        | 100-240 VAC Plug-in Driver, foot control dimmer                                                                                              |  |  |
| CORD           | foot switch: 96"/ 244 cm provided switch positioned at 24"/ 61 cm from body                                                                  |  |  |
| WEIGHT         | 23.5 lb / 10.7 Kg                                                                                                                            |  |  |
| WARRANTY       | 2 years                                                                                                                                      |  |  |