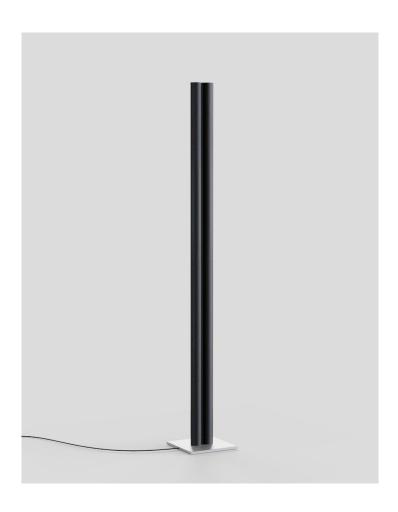

# Silo 2F

The Silo collection inhabits many worlds at once, creating a striking metaphor for duality. Mysterious yet inviting, the true magic lies in how its rhythmic curves shape light and space around it. Made using custom aluminium extrusions, the modular uplight-downlight creates a theatrical yet sleek composition.