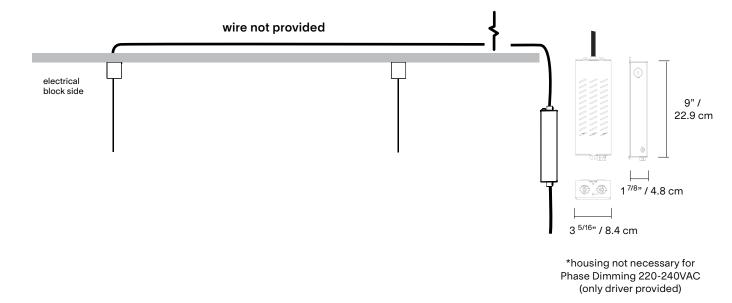

#### **RM-Remote driver**

#### REMOTE DRIVER HOUSING

Must be accessible for maintenance in a well aerated location for heat dissipation

Use the following chart to determine proper wiring gauge according to the distance to its location.

## GAUGE

| 18AWG (0.75mm <sup>2</sup> ) |
|------------------------------|
| 16AWG (1.5mm²)               |
| 14AWG (2.5mm²)               |
| 12AWG (4mm²)                 |

MAX ALLOWABLE DISTANCE

85 ft. / (26 m) 136 ft. / (41 m) 216 ft. / (66 m) 343 ft. / (105 m) 3