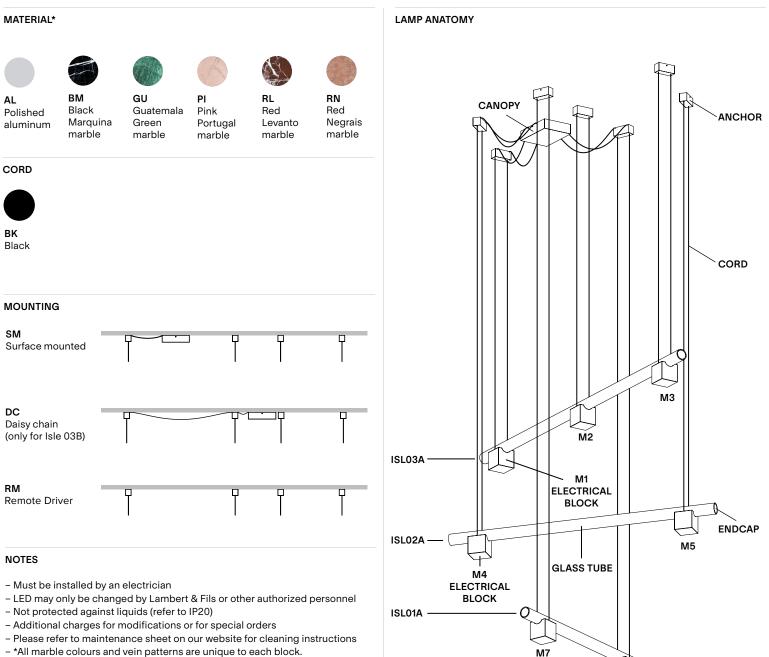

ISLE 13 - COLOUR PALETTE 1 ISL03A: Black Marquina + Polished Aluminum + Black Marquina ISL02A: Polished Aluminum + Black Marquina ISL01A: Black Marquina + Polished Aluminum

#### NOTES

- · Luminaire total height (ceiling to lowest point of luminaire)
  - Min 29''/74 cm Max - 119''/302 cm
- If the position of the canopy is different from the proposed installation. Ceiling anchors can be used as junction boxes for daisy chain.

Contact Lambert et Fils:

- For any height outside standard parameters.
- For installation on slanted ceiling.
- For daisy chain installation.

## 2

SM- Surface mounted

DC- Daisy chain

- \*All marble colours and vein patterns are unique to each block.

M6 ELECTRICAL BLOCK