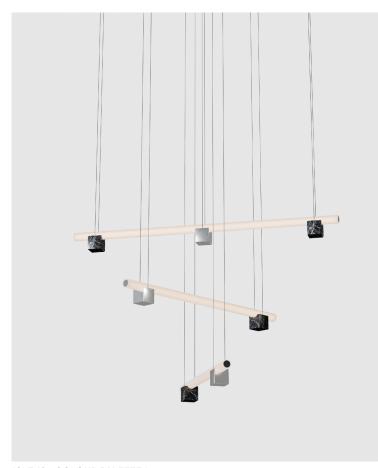

# Isle 13

An ode to quiet strength, Isle is a play both on illusion and perception allowing lightness to anchor and foundations to rise. Composed of a delicate glass tube resting on solid-stone and aluminum pedestals and suspended in mid-air like a surreal bridge, Isle is minimal, but never simplistic.

ISLE 13 - COLOUR PALETTE 1 ISL03A: Black Marquina + Polished Aluminum + Black Marquina ISL02A: Polished Aluminum + Black Marquina ISL01A: Black Marquina + Polished Aluminum