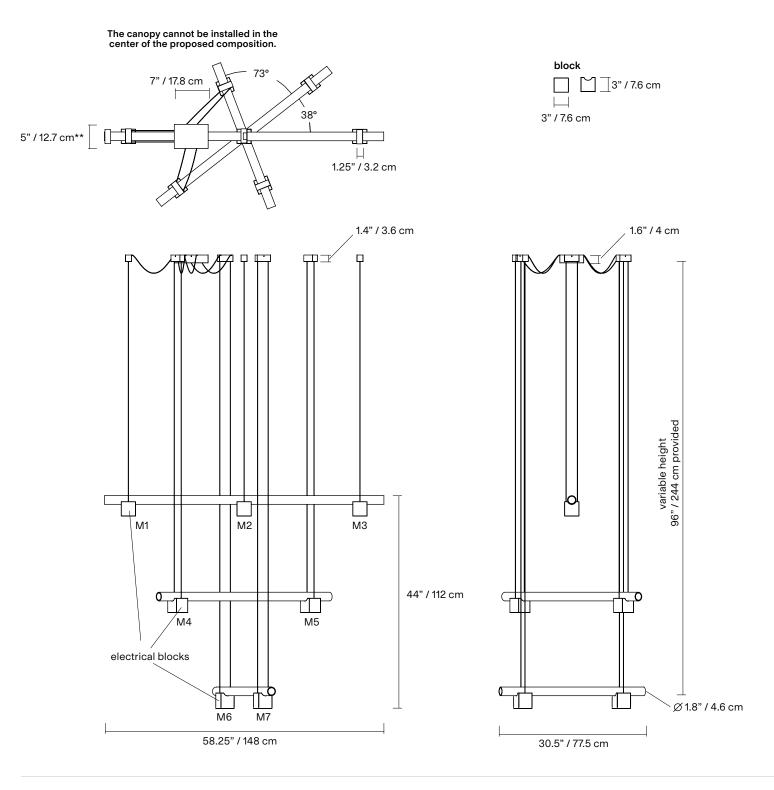

#### NOTES

- · Luminaire total height (ceiling to lowest point of luminaire)
  - Min 29''/74 cm Max - 119''/302 cm
- If the position of the canopy is different from the proposed installation. Ceiling anchors can be used as junction boxes for daisy chain.

Contact Lambert et Fils:

- For any height outside standard parameters.
- For installation on slanted ceiling.
- For daisy chain installation.

## 2

SM- Surface mounted

DC- Daisy chain