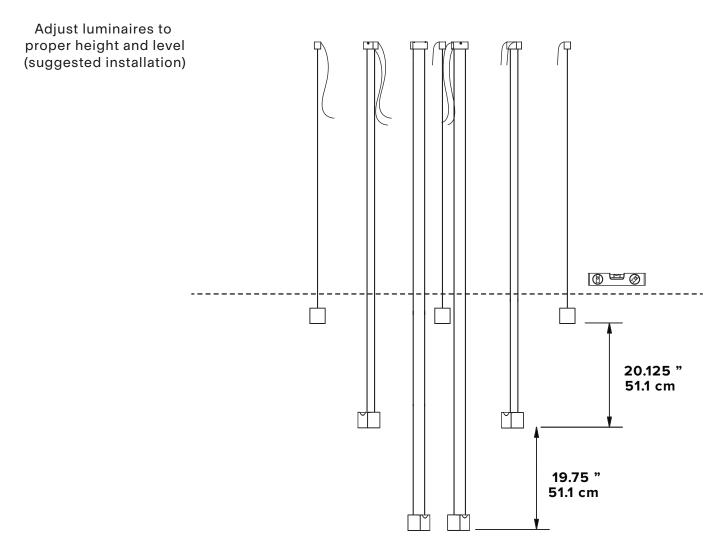

Ensure luminaire is balanced and level with the tube in place.

Make adjustements in wire length in the ceiling anchors if necessary. Losen strain relief, adjust, retighten.

Remove protective foam and install anchor covers. Feed extra wire into it.