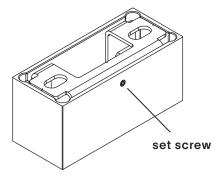

## **ELECTRICAL BLOCK**

Keep anchor cover wrapped until installation is complete.

Before passing the wire through anchor cover, make sure the set screw hole is facing the closed side of the bracket.