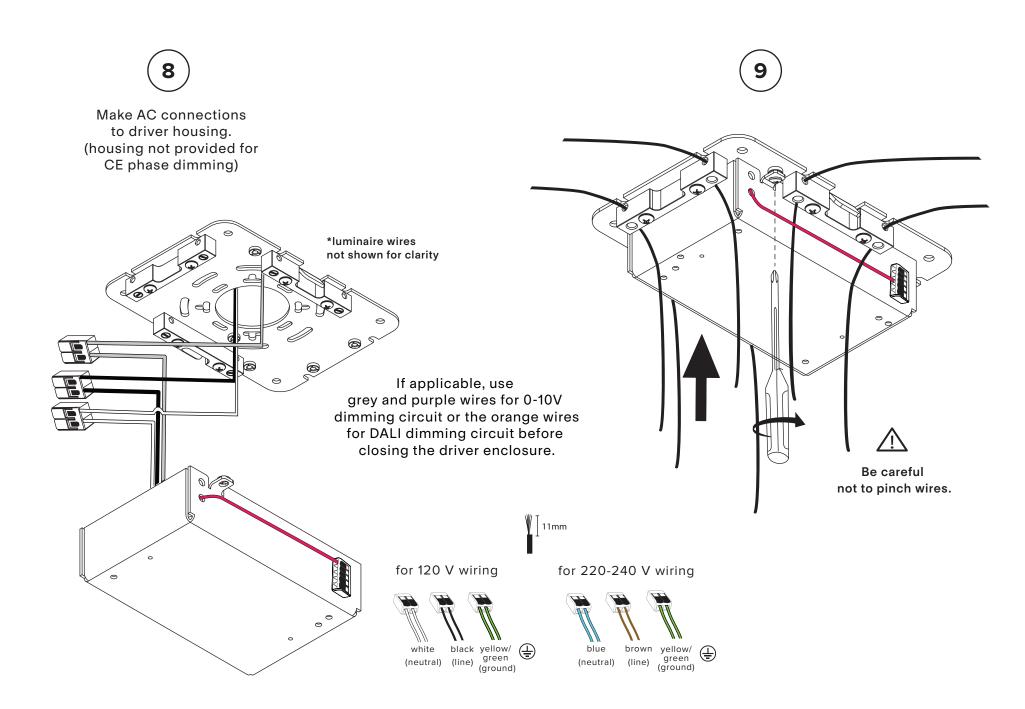

## **NON-ELECTRICAL BLOCK**

\*slab follows the same steps as non-electrical side

Make connection to driver.

Keep wires on the sides and not under the driver enclosure.

Be careful not to pinch wires.

Keep light tube wrapped until installation is complete. Remove only the section covering the connectors. The tube sits on the blocks and is held in place with gravity.