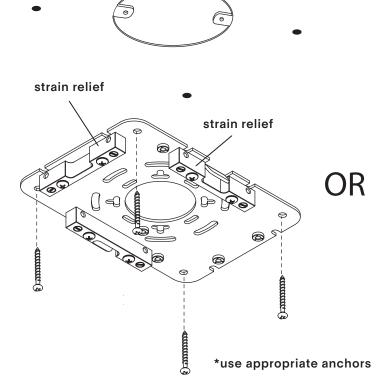

2

Install ceiling anchors (use provided washers if needed).

Note that the orientation of the bracket is important for the location of the set screw on the anchor cover.

## Non-electrical side

Install anchor strain relief.

Make sure nylon set screw is facing the outside of the bracket.

Install ceiling brackets.

Strain relief sides face the electrical block anchors.

Install blocks.

## **ELECTRICAL BLOCK**

Keep anchor cover wrapped until installation is complete.

Before passing the wire through anchor cover, make sure the set screw hole is facing the closed side of the bracket.