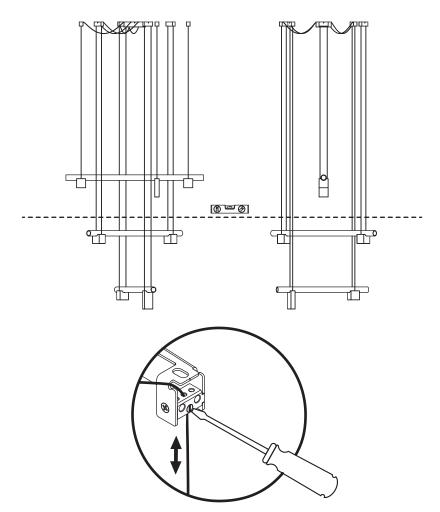

2

Install ceiling anchors (use provided washers if needed).

Note that the orientation of the bracket is important for the location of the set screw on the anchor cover.

## Electrical side Open side of the bracket facing the canopy.

## Non-electrical side

Install anchor strain relief.

Make sure nylon set screw is facing the outside of the bracket.

Install ceiling brackets.

Strain relief sides face the electrical block anchors.

Install blocks.