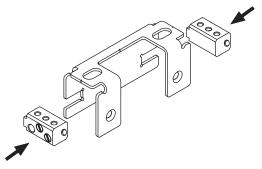

## Non-electrical side

Install anchor strain relief.

Make sure nylon set screw is facing the outside of the bracket.

Install ceiling brackets.

Strain relief sides face the electrical block anchors.

Install blocks.

## **ELECTRICAL BLOCK**

Keep anchor cover wrapped until installation is complete.

Before passing the wire through anchor cover, make sure the set screw hole is facing the closed side of the bracket.