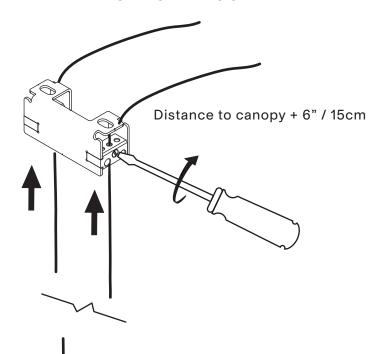

Ensure luminaire is balanced and level with the tube in place.

Make adjustements in wire length in the ceiling anchors if necessary. Losen strain relief, adjust, retighten.

Remove protective foam and install anchor covers. Feed extra wire into it.

Make sure wires sit in canopy and anchor grooves.