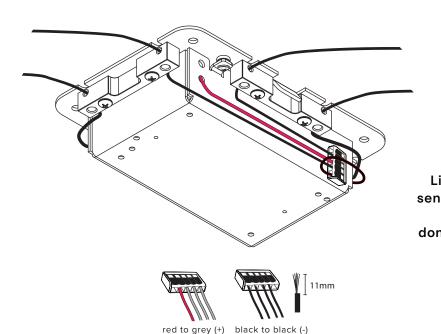

## **ELECTRICAL BLOCK**

Keep anchor cover wrapped until installation is complete.

Before passing the wire through anchor cover, make sure the set screw hole is facing the closed side of the bracket.

## **NON-ELECTRICAL BLOCK**

\*slab follows the same steps as non-electrical side

Make connection to driver.

Keep wires on the sides and not under the driver enclosure.

Be careful not to pinch wires.

Keep light tube wrapped until installation is complete. Remove only the section covering the connectors. The tube sits on the blocks and is held in place with gravity.