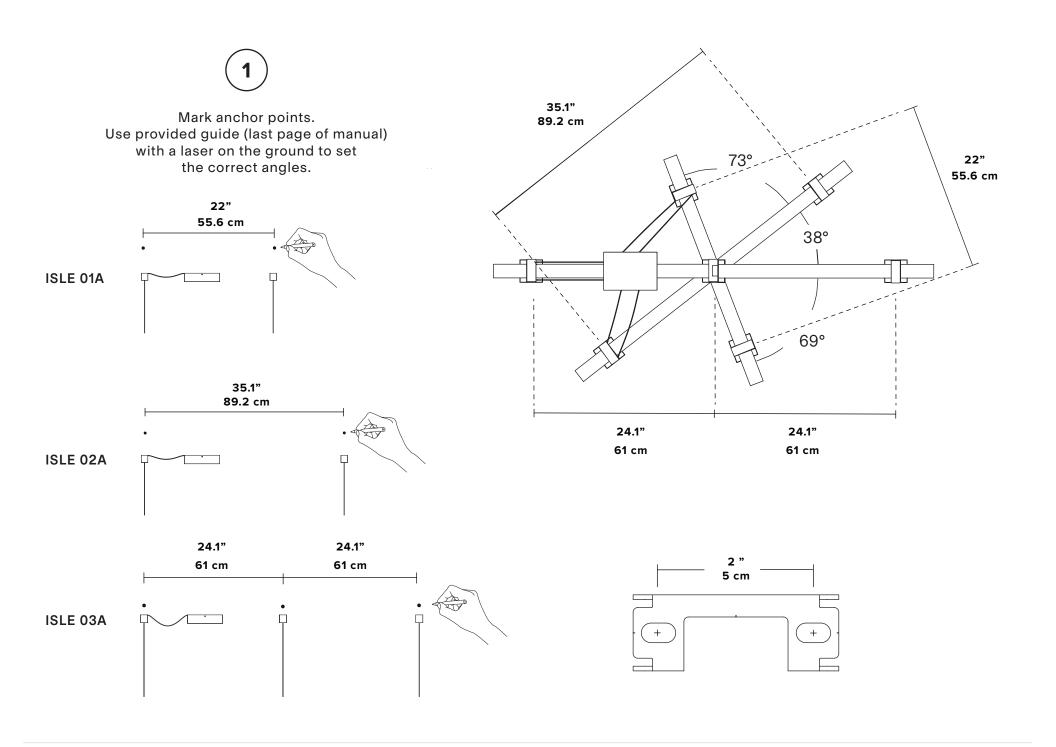

2

Install ceiling anchors (use provided washers if needed).

Note that the orientation of the bracket is important for the location of the set screw on the anchor cover.