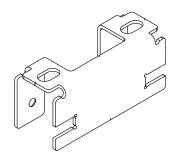

## Non-electrical side

Install anchor strain relief.

Make sure nylon set screw is facing the outside of the bracket.

Install ceiling brackets.

Strain relief sides face the electrical block anchors.

Install blocks.