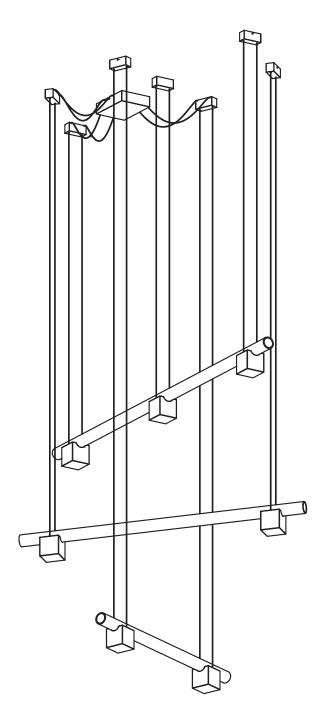

- Please read entire manual before beginning installation
- To be installed by an electrician to an electrical box
- Use appropriate screws where necessary
- Wear enclosed gloves when handling lamp
- Handle materials with care. Please consult lamp maintenance sheet on our website



2

Install ceiling anchors (use provided washers if needed).

Note that the orientation of the bracket is important for the location of the set screw on the anchor cover.



## Electrical side Open side of the bracket facing the canopy.





## Non-electrical side







Install anchor strain relief.

Make sure nylon set screw is facing the outside of the bracket.



Install ceiling brackets.

Strain relief sides face the electrical block anchors.











Install blocks.

## **ELECTRICAL BLOCK**



Keep