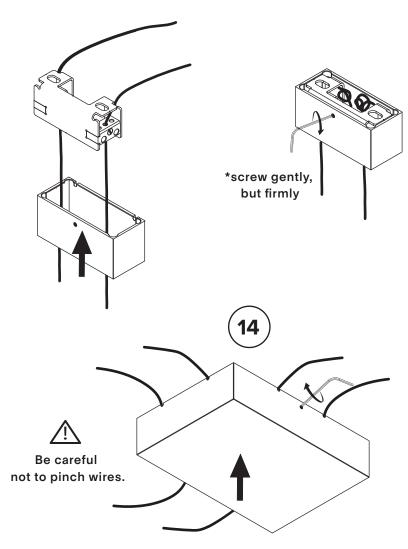

## Non-electrical side

Install anchor strain relief.

Make sure nylon set screw is facing the outside of the bracket.

Install ceiling brackets.

Strain relief sides face the electrical block anchors.

Install blocks.

## **ELECTRICAL BLOCK**

Keep anchor cover wrapped until installation is complete.

Before passing the wire through anchor cover, make sure the set screw hole is facing the closed side of the bracket.