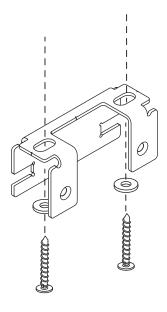

2

Install ceiling anchors (use provided washers if needed).

Note that the orientation of the bracket is important for the location of the set screw on the anchor cover.

## Non-electrical side

Install anchor strain relief.

Make sure nylon set screw is facing the outside of the bracket.

Install ceiling brackets.

Strain relief sides face the electrical block anchors.

Install blocks.