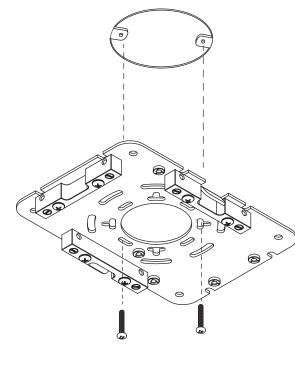

2

Install ceiling anchors (use provided washers if needed).

Note that the orientation of the bracket is important for the location of the set screw on the anchor cover.