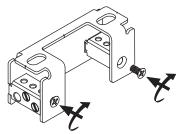

## Electrical side Open side of the bracket facing the canopy.

## Non-electrical side

Install anchor strain relief.

Make sure nylon set screw is facing the outside of the bracket.

Install ceiling brackets.

Strain relief sides face the electrical block anchors.

Install blocks.