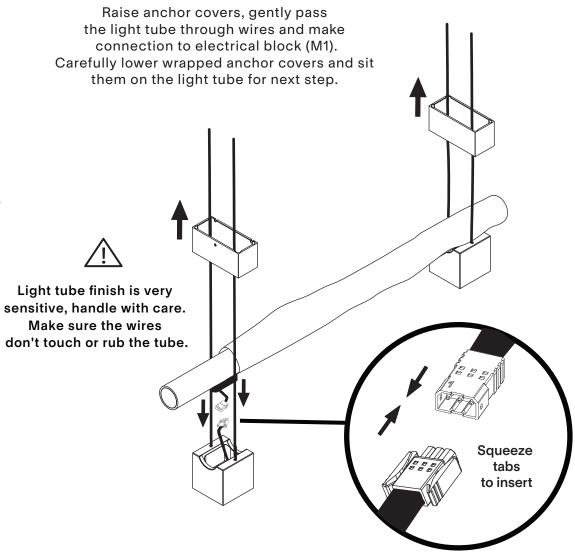

## **NON-ELECTRICAL BLOCK**

\*slab follows the same steps as non-electrical side

Make connection to driver.

Keep wires on the sides and not under the driver enclosure.

Be careful not to pinch wires.

Keep light tube wrapped until installation is complete. Remove only the section covering the connectors. The tube sits on the blocks and is held in place with gravity.

Ensure luminaire is balanced and level with the tube in place.

Make adjustements in wire length in the ceiling anchors if necessary. Losen strain relief, adjust, retighten.

Remove protective foam and install anchor covers. Feed extra wire into it.