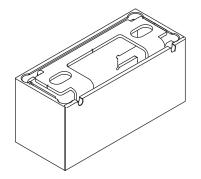

## Electrical side Open side of the bracket facing the canopy.

## Non-electrical side

Install anchor strain relief.

Make sure nylon set screw is facing the outside of the bracket.

Install ceiling brackets.

Strain relief sides face the electrical block anchors.

Install blocks.