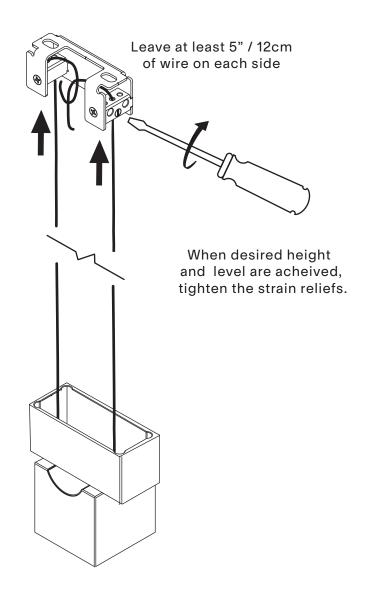

2

Install ceiling anchors (use provided washers if needed).

Note that the orientation of the bracket is important for the location of the set screw on the anchor cover.

## Electrical side Open side of the bracket facing the canopy.

## Non-electrical side

Install anchor strain relief.

Make sure nylon set screw is facing the outside of the bracket.

Install ceiling brackets.

Strain relief sides face the electrical block anchors.

Install blocks.

## **ELECTRICAL BLOCK**

Keep anchor cover wrapped until installation is complete.

Before passing the wire through anchor cover, make sure the set screw hole is facing the closed side of the bracket.