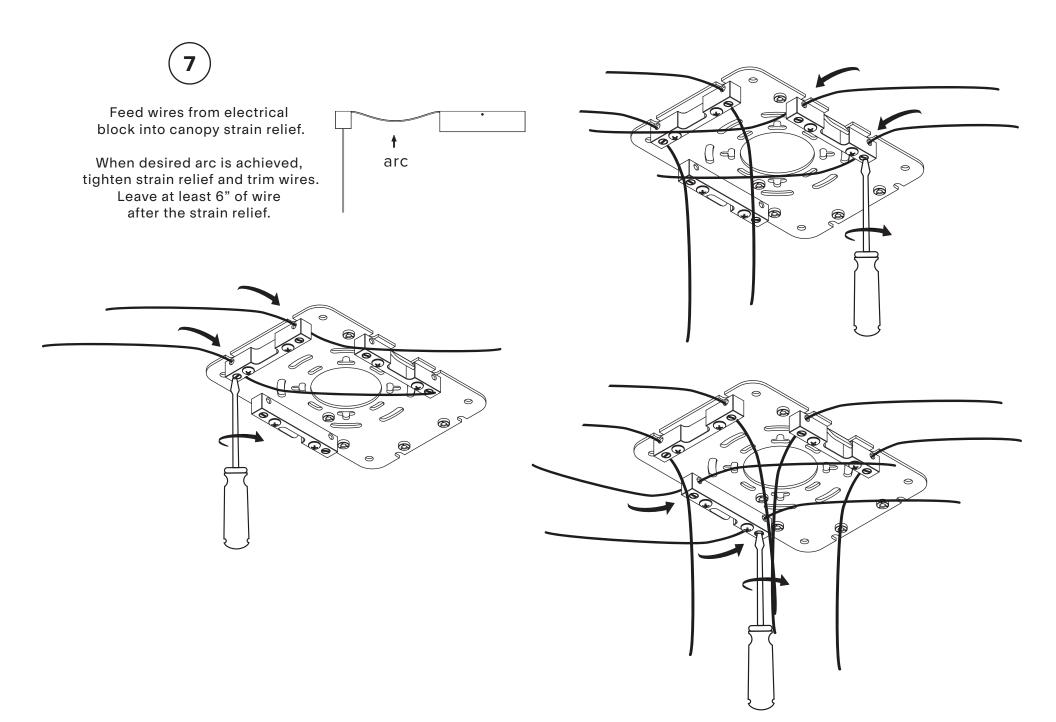

ce sheet on our website



2

Install ceiling anchors (use provided washers if needed).

Note that the orientation of the bracket is important for the location of the set screw on the anchor cover.



## Electrical side Open side of the bracket facing the canopy.





## Non-electrical side







Install anchor strain relief.

Make sure nylon set screw is facing the outside of the bracket.



Install ceiling brackets.

Strain relief sides face the electrical block anchors.











Install blocks.

## **ELECTRICAL BLOCK**



Keep anchor cover wrapped until installation is complete.

Before passing the wire through anchor cover, make sure the set screw hole is facing the closed side of the bracket.

## **NON-ELECTRICAL BLOCK**

\*slab follows the same steps as non-electrical side













Make connection to driver.

Keep wires on the sides and not under the driver enclosure.



Be careful not to pinch wires.





Keep light tube wrapped until installation is complete. Remove only the section covering the connectors. The tube sits on the blocks and is held in place with gravity.





Ensure luminaire is balanced and level with the tube in place.

Make adjustements in wire length in the ceiling anchors if necessary. Losen strain relief, adjust, retighten.





Remove protective foam and install anchor covers. Feed extra wire into it.

Make sure wires sit in canopy and anchor grooves.