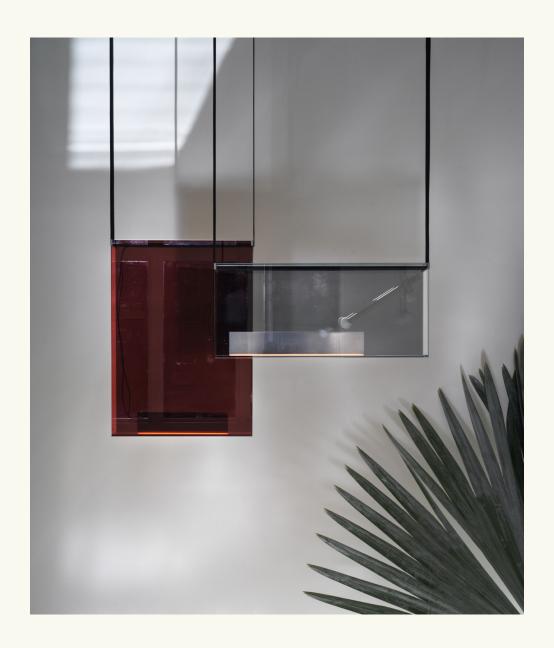

# Sainte ATELIER

Sainte is about the forces that anchor us — a suspension light in dialogue with gravity. It is a dance of contrasting materials and an equilibrium of opposing forces. Streamlined yet impactful. With four variations available, models 06, 07, 08 and 09, the Sainte Atelier series reimagines the archetypal rectangle in an array of rich, colourful glass — an elegant mass floating in space and supported by a robust nylon ribbon. The scrumptious colours for this series harken a sense of majesty: the lighting itself creates a spectacle.

# **COLORS**

- cognac
- plum dove
  - ruby
- grey leaf
- black · frosted extra clear

## **DIMENSIONS**

- Width 3.8" / 9.6 cm
- Length 27" / 68.6 cm • Height (frame) 12" / 30.5 cm
- Total height to be determined upon order