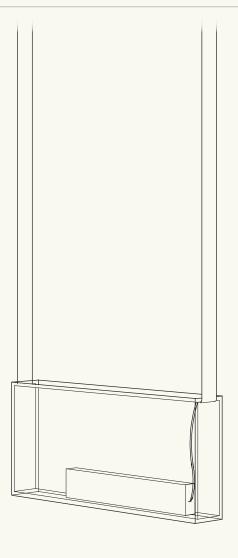

## **DIMENSIONS**

- Width 3.8" / 9.6 cm
- Length 27" / 68.6 cm • Height (frame) 12" / 30.5 cm
- Total height to be determined upon order