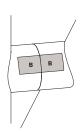

Follow steps 1 and 2 for the third arm while aligning the **B** tape

Carefully rotate the connected larger arm into this position so that the **B** junctions are close.

Retighten first set screw to ensure that it has not loosened while installing third arm. Recheck second set screw.