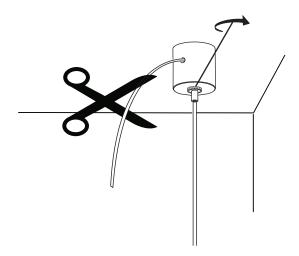

## $\Lambda$

Note that the placement of your canopy in relation to the anchor will affect the direction of your luminaire

Secure the cable gripper then trim extra cable when desired level and height (X) are acheived