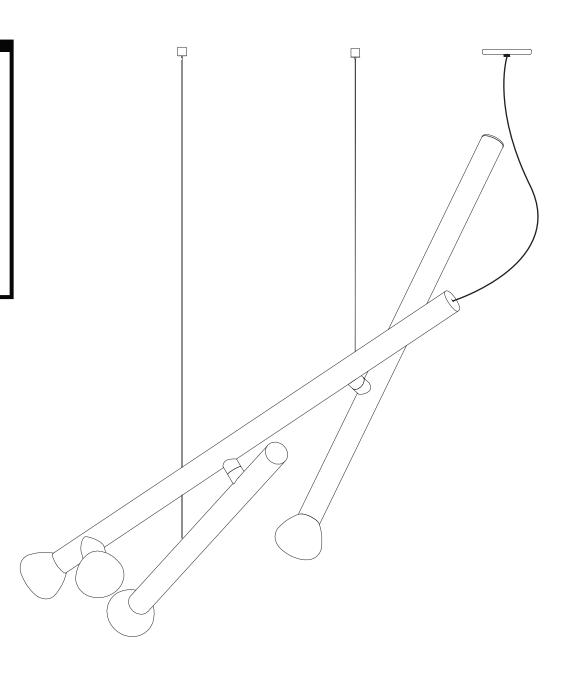

## **SHOWROOM PARCS**

- Please read entire manual before beginning install
- To be installed by an electrician to an electrical box
- Use appropriate screws where necessary
- Wear enclosed gloves when handling lamp
- Handle materials with care. Please consult lamp maintenance sheet on our web site
- Should be used exclusively as a lamp and not as a shelving, display or hanging unit

## $\Lambda$

Note that the placement of your canopy in relation to the anchor will affect the direction of your luminaire

Secure the cable gripper then trim extra cable when desired level and height (X) are acheived