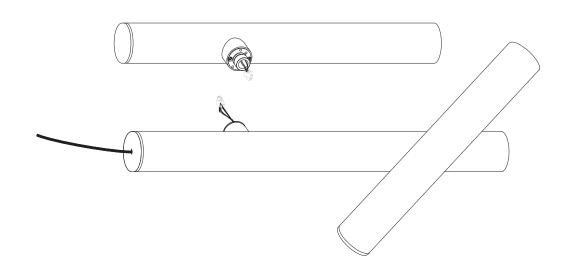

## Attach quick-connectors

Position the three arms on a non abrasive surface as represented here.

Sockets facing right.
Caps facing left.

Carefully push quick-connectors into arm.

Align connector pin and push arms together