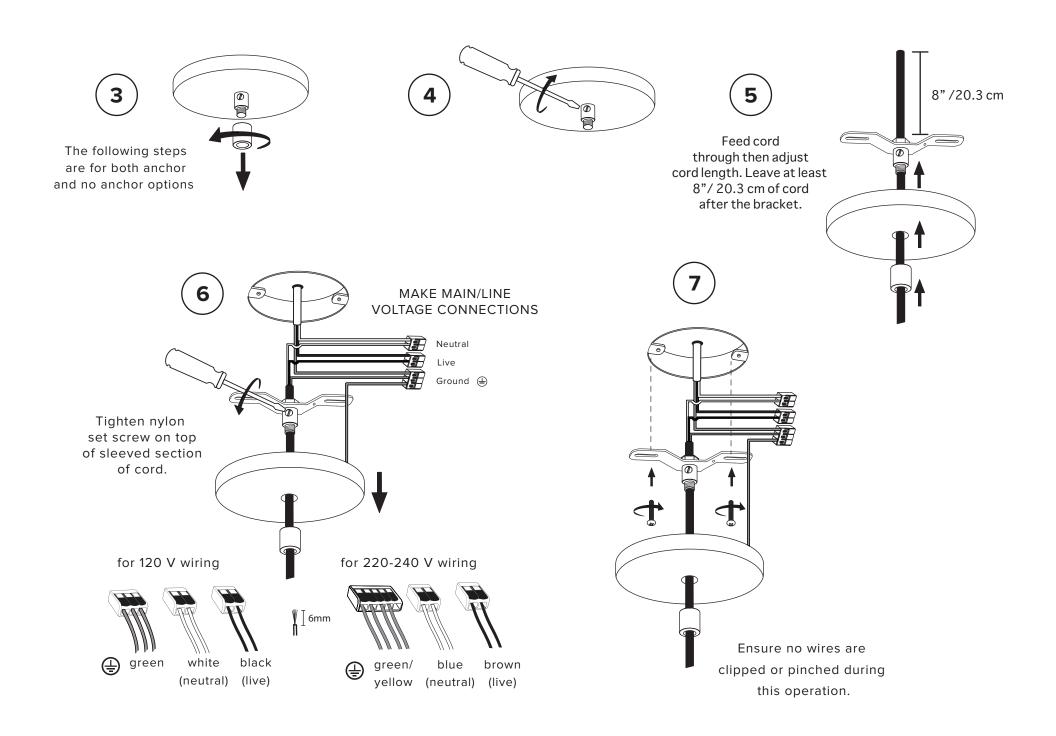

here are no gaps and that the tapes are aligned





Wear enclosed gloves when handling lamp, particularly the globe. Use 90% alcohol to clean globes.



Hold arms tightly together while tightening set screw





Follow steps 1 and 2 for the third arm while aligning the **B** tape





Carefully rotate the connected larger arm into this position so that the **B** junctions are close.





Retighten first set screw to ensure that it has not loosened while installing third arm. Recheck second set screw.





Install ceiling anchors



## **USE APPROPRIATE ANCHORS**

## $\Lambda$

Note that the placement of your canopy in relation to the anchor will affect the direction of your luminaire







Secure the cable gripper then trim extra cable when desired level and height (X) are acheived











Insert bulb and globe.



Wear enclosed gloves when handling luminaire, particularly the globe.

To clean the globe, ensure the luminaire is disconnected from supply, then use 90% alcohol to clean it.