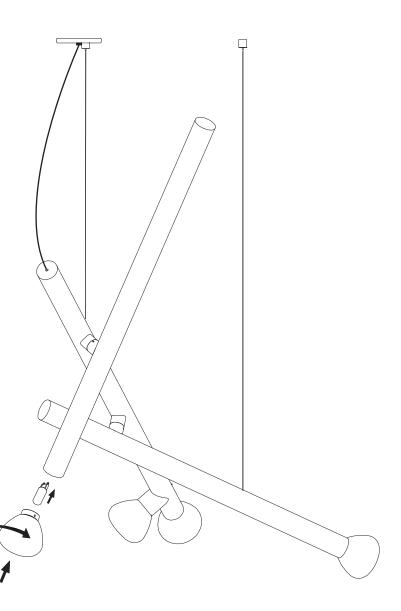

## Attach quick-connectors

Position the three arms on a non abrasive surface as represented here.

Sockets facing right.
Caps facing left.

Carefully push quick-connectors into arm.

Align connector pin and push arms together

Make sure there are no gaps and that the tapes are aligned

Wear enclosed gloves when handling lamp, particularly the globe. Use 90% alcohol to clean globes.

Hold arms tightly together while tightening set screw

Follow steps 1 and 2 for the third arm while aligning the **B** tape

Carefully rotate the connected larger arm into this position so that the **B** junctions are close.

Retighten first set screw to ensure that it has not loosened while installing third arm. Recheck second set screw.