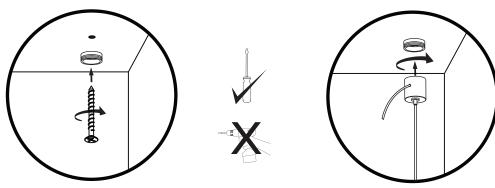

hanging unit



## Attach quick-connectors



Position the three arms on a non abrasive surface as represented here.

Sockets facing right.
Caps facing left.



Carefully push quick-connectors into arm.



Align connector pin and push arms together



Make sure there are no gaps and that the tapes are aligned





Wear enclosed gloves when handling lamp, particularly the globe. Use 90% alcohol to clean globes.



Hold arms tightly together while tightening set screw





Follow steps 1 and 2 for the third arm while aligning the **B** tape





Carefully rotate the connected larger arm into this position so that the **B** junctions are close.





Retighten first set screw to ensure that it has not loosened while installing third arm. Recheck second set screw.





Install ceiling anchors



## **USE APPROPRIATE ANCHORS**

## $\Lambda$

Note that the placement of your canopy in relation to the anchor will affect the direction of your luminaire







Secure the cable gripper then trim extra cable when desired level and height (X) are acheived











Insert bulb and globe.



Wear enclosed gloves when handling luminaire, particularly the globe.

To clean the globe, ensure the luminaire is disconnected from supply, then use 90% alcohol to clean it.