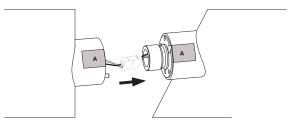

## Attach quick-connectors

Position the three arms on a non abrasive surface as represented here.

Sockets facing right.
Caps facing left.

Carefully push quick-connectors into arm.

Align connector pin and push arms together

Make sure there are no gaps and that the tapes are aligned

Wear enclosed gloves when handling lamp, particularly the globe. Use 90% alcohol to clean globes.

Hold arms tightly together while tightening set screw