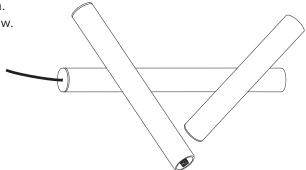

## Attach quick-connectors

Position the three arms on a non abrasive surface as represented here.

Sockets facing right.
Caps facing left.

Carefully push quick-connectors into arm.

Align connector pin and push arms together