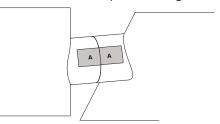

## Attach quick-connectors

Position the three arms on a non abrasive surface as represented here.

Sockets facing right.
Caps facing left.

Carefully push quick-connectors into arm.

Align connector pin and push arms together

Make sure there are no gaps and that the tapes are aligned

Wear enclosed gloves when handling lamp, particularly the globe. Use 90% alcohol to clean globes.

Hold arms tightly together while tightening set screw