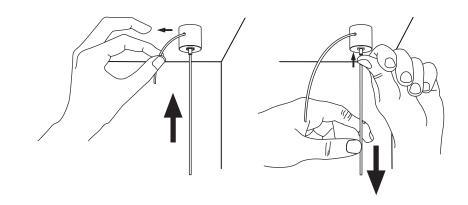

## $\Lambda$

Note that the placement of your canopy in relation to the anchor will affect the direction of your luminaire

Secure the cable gripper then trim extra cable when desired level and height (X) are acheived