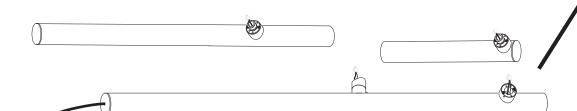

## Attach quick-connectors

Position the three arms on a non abrasive surface as represented here.

Sockets facing right.
Caps facing left.

Carefully push quick-connectors into arm.

Align connector pin and push arms together