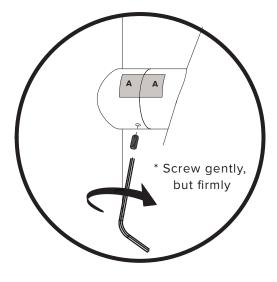

Make sure there are no gaps and that the tapes are aligned

Wear enclosed gloves when handling lamp, particularly the globe. Use 90% alcohol to clean globes.

Hold arms tightly together while tightening set screw