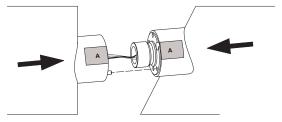

Follow steps 1 and 2 for the third arm while aligning the **B** tape

Carefully rotate the connected larger arm into this position so that the **B** junctions are close.

Retighten first set screw to ensure that it has not loosened while installing third arm. Recheck second set screw.