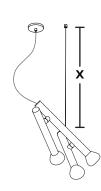

## $\Lambda$

Note that the placement of your canopy in relation to the anchor will affect the direction of your luminaire

Secure the cable gripper then trim extra cable when desired level and height (X) are acheived