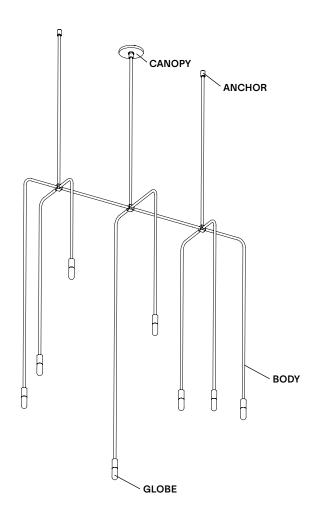

<sup>\*</sup>The drawing represents the minimum total height before changing the luminaire's proportions.

<sup>\*\*</sup>dimensions are approximate and may vary slightly