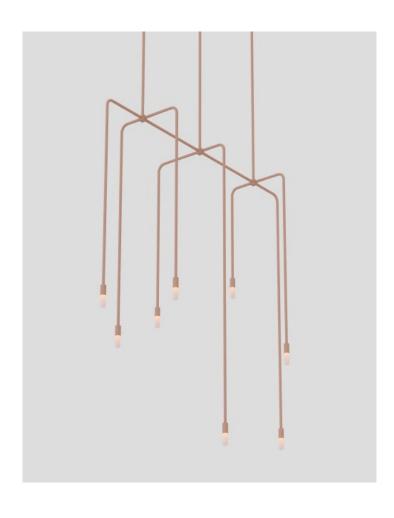

# **BEAUBIEN ATELIER 01**

Guided by the images of a waterfall and a weeping willow, the Beaubien Atelier 01 provides a vertical focal point that elevates the room it lives in.

When viewed from afar, its delicate rose hue seems to change before our very eyes, as if the light itself was warming up; the elusive nature of the Beaubien Atelier 01 creates a dreamlike, meditative atmosphere, both comforting and striking.

# **FINISH**

Wrinkled dusty pink