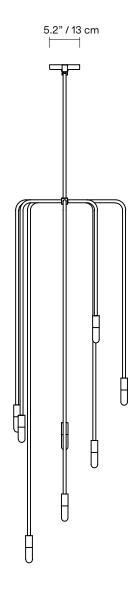

<sup>\*</sup>The drawing represents the minimum total height before changing the luminaire's proportions.

<sup>\*\*</sup>dimensions are approximate and may vary slightly