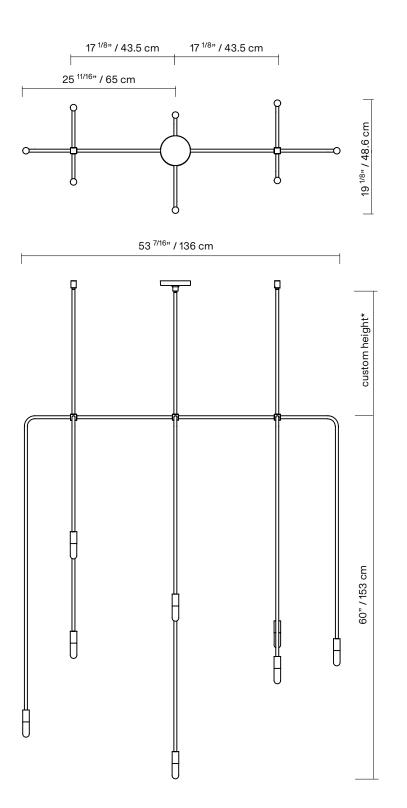

<sup>\*</sup>The drawing represents the minimum total height before changing the luminaire's proportions.

<sup>\*\*</sup>dimensions are approximate and may vary slightly