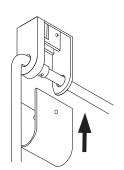

While you bring the two extrusions together ensure to place the downlight wires next to the anchor. Make sure the wire does not sit on top of the anchor and that it does not get pinched or scuffed.

Slide lens into opposite endcap (1) then snap lens back into slots (2). Replace endcap (3).