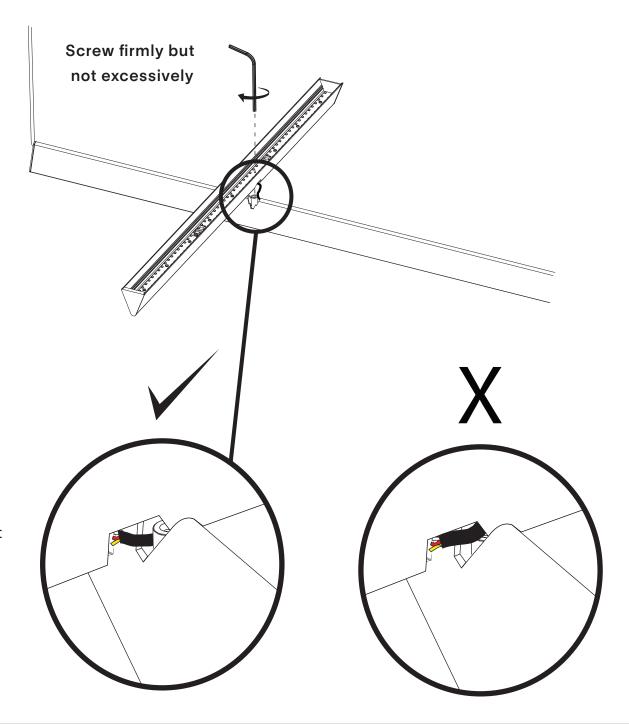

double hole anchor

Remove or install cover by screwing and unscrewing set screw

Make sure to use appropriate

anchors for ceiling material

Screw gently, but firmly

Mount single hole anchor with non-electrical cord