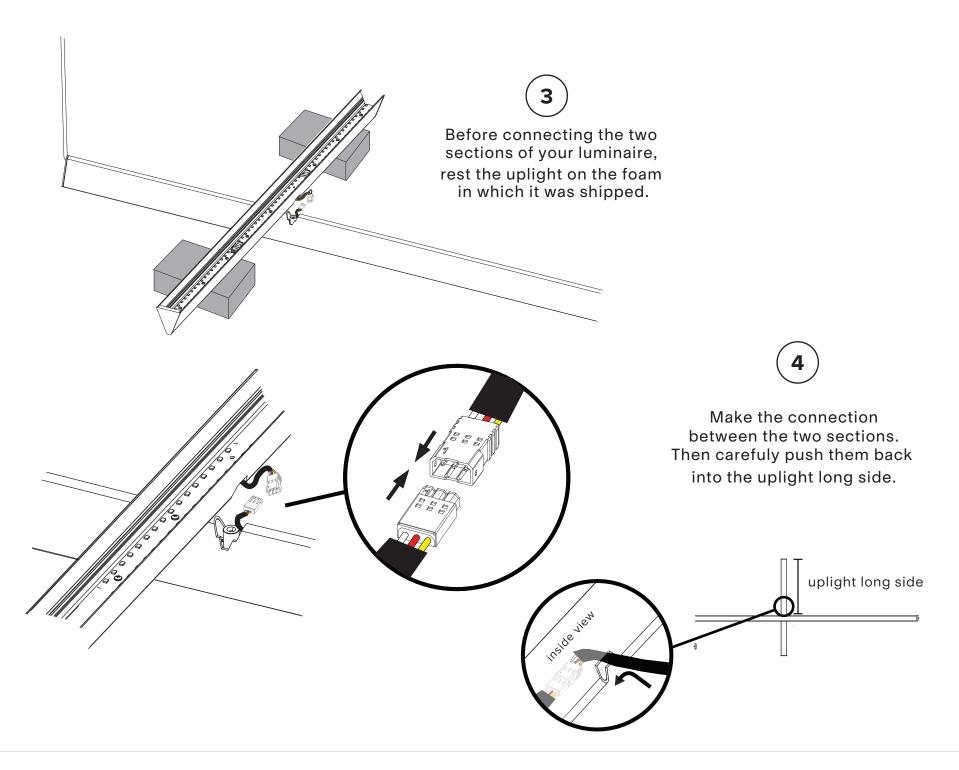

While you bring the two extrusions together ensure to place the downlight wires next to the anchor. Make sure the wire does not sit on top of the anchor and that it does not get pinched or scuffed.

Slide lens into opposite endcap (1) then snap lens back into slots (2). Replace endcap (3).