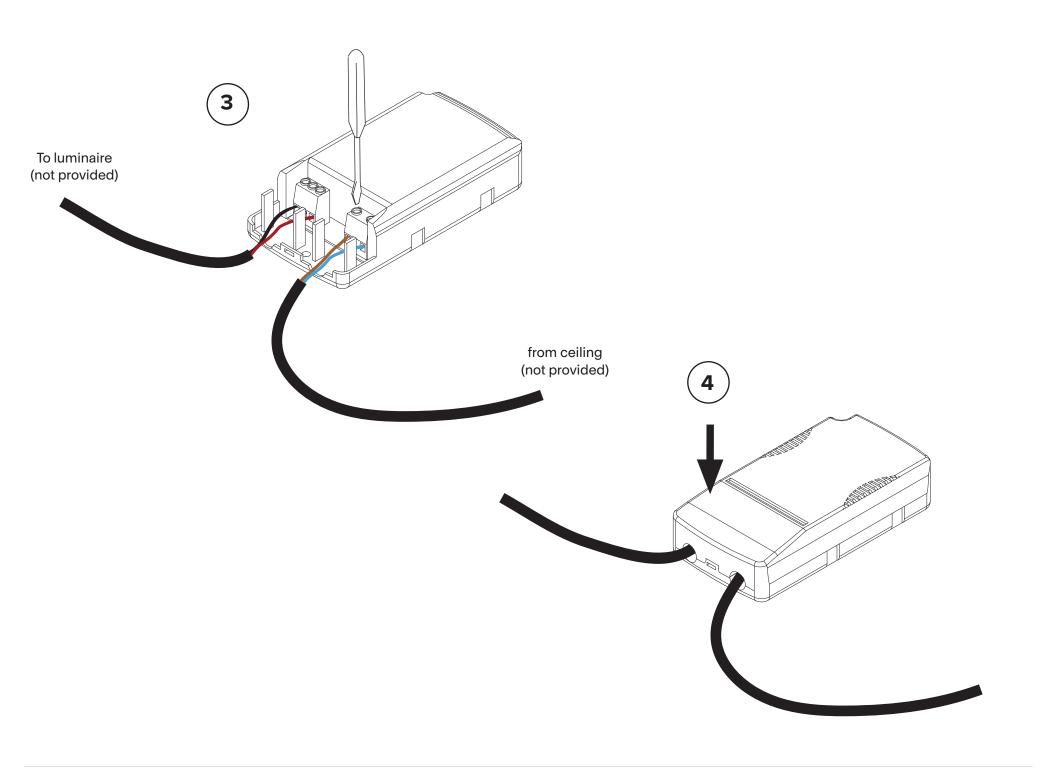

#### Octobox with independent driver

- Please read entire manual before beginning installation
- To be installed by an electrician
- Use appropriate screws where necessary
- For non-insulated hollow ceiling
- Wires for plenum not provided

## For remote driver installation Consult chart below for max wire length.