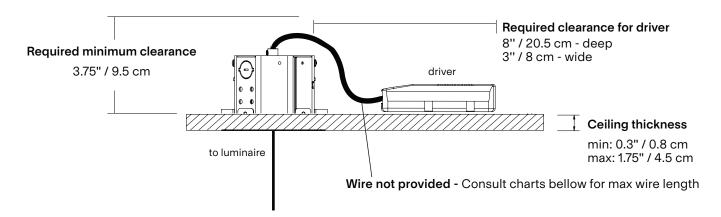

## For remote driver installation Consult chart below for max wire length.

#### Distance between lamp and driver.

| Wire gauge | Max Distance     |
|------------|------------------|
| 18AWG      | 64.6 ft / 19.7m  |
| 16AWG      | 102.7 ft / 31.3m |
| 14AWG      | 163.3 ft / 49.8m |
| 12AWG      | 259.7 ft / 79.1m |