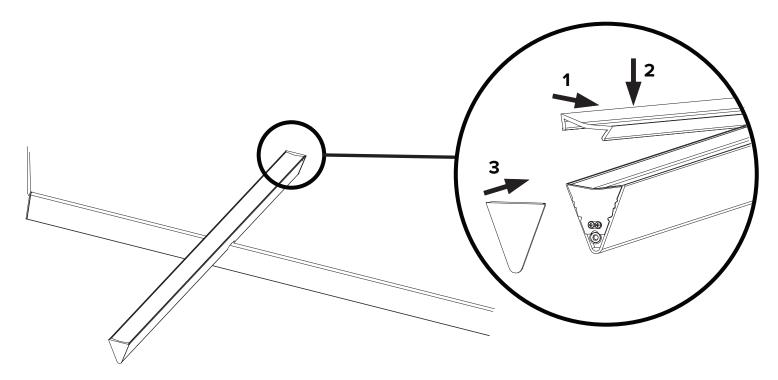

While you bring the two extrusions together ensure to place the downlight wires next to the anchor. Make sure the wire does not sit on top of the anchor and that it does not get pinched or scuffed.

Slide lens into opposite endcap (1) then snap lens back into slots (2). Replace endcap (3).