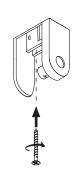

#### Mark anchor locations

Be sure all ceiling holes are aligned. We recomend you mount luminaire with uplight aligned with junction box.

Mount double hole anchor with electrical cord

Pull wires to straighten them before mounting them.

double hole anchor

Remove or install cover by screwing and unscrewing set screw

Make sure to use appropriate

anchors for ceiling material

Screw gently, but firmly

Mount single hole anchor with non-electrical cord

Pull wires to straighten them before mounting them.

# Make sure to use appropriate anchors for ceiling material

Remove or install cover by screwing and unscrewing set screw