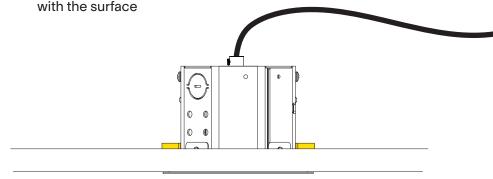

#### View from above

Stop when arms make contact with the surface

8

The recessed canopy is now installed, return to luminaire installation steps and follow the instructions (page 3).