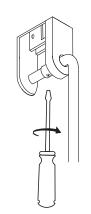

double hole anchor

Remove or install cover by screwing and unscrewing set screw

Make sure to use appropriate

anchors for ceiling material

Screw gently, but firmly

Mount single hole anchor with non-electrical cord

# Make sure to use appropriate anchors for ceiling material

Remove or install cover by screwing and unscrewing set screw