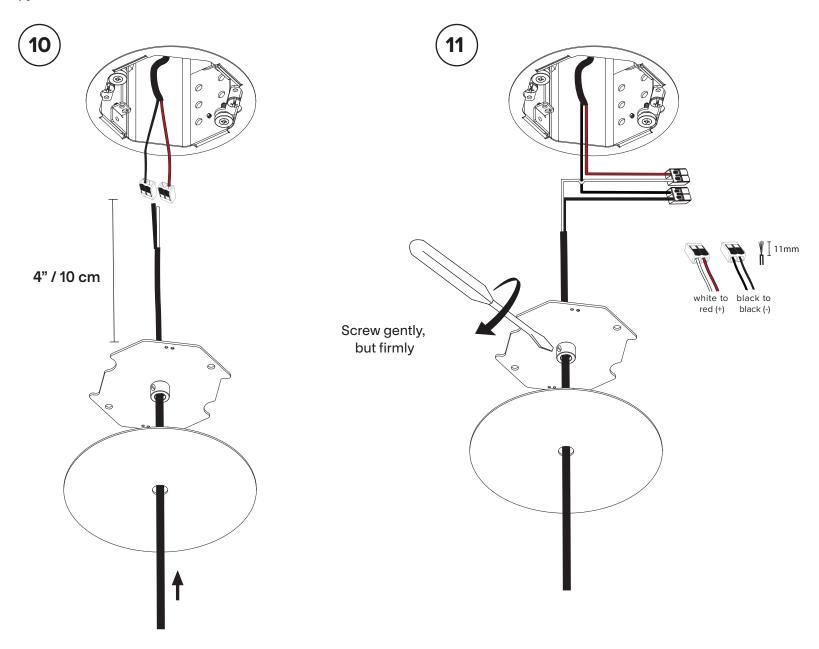

### Steps to be completed AFTER steps in recessed canopy annex

lambert&fils

10

Make sure cover plate is centered on the junction box

#### Mark anchor locations

Be sure all ceiling holes are aligned. We recomend you mount luminaire with uplight aligned with junction box.

Mount double hole anchor with electrical cord

Pull wires to straighten them before mounting them.

Pull wires to straighten them before mounting them.