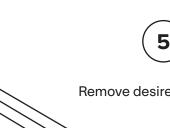

## For remote driver installation Consult chart below for max wire length.

#### Distance between lamp and driver.

| Wire gauge | Max Distance     |
|------------|------------------|
| 18AWG      | 64.6 ft / 19.7m  |
| 16AWG      | 102.7 ft / 31.3m |
| 14AWG      | 163.3 ft / 49.8m |
| 12AWG      | 259.7 ft / 79.1m |