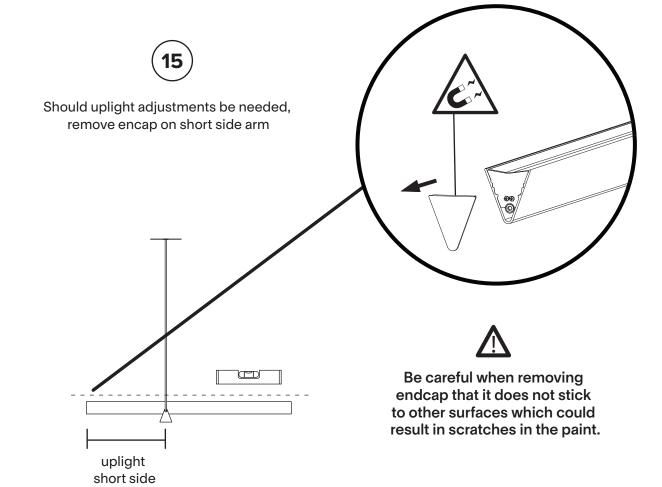

#### Levelling the luminaire

Before adjusting wire length or interior weight, carefully attempt to balance the luminaire by hand. The wire's flex can allow micro adjustments of their own.

Encdap is held in place with a magnet

If necessary level downlight by adjusting length of wires

The adjustment screw holding the balance weight is now visible. Use provided allen key to screw weight in or out depending on balance.

Note that the endcap affects final balance of the luminaire!

Luminaire will not appear balanced until the cap is in place.

Replace endcap when adjustments are complete