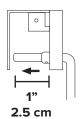

#### Mark anchor locations

Be sure all ceiling holes are aligned. We recomend you mount luminaire with uplight aligned with junction box.

Mount double hole anchor with electrical cord

Pull wires to straighten them before mounting them.

double hole anchor

Remove or install cover by screwing and unscrewing set screw

Make sure to use appropriate

anchors for ceiling material

Screw gently, but firmly

Mount single hole anchor with non-electrical cord