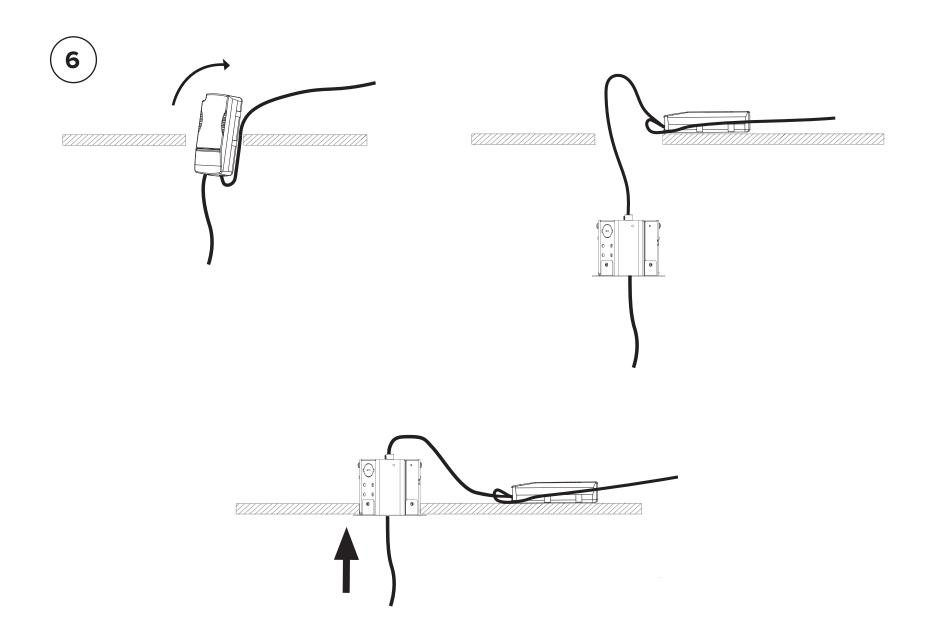

#### Mark anchor locations

Be sure all ceiling holes are aligned. We recomend you mount luminaire with uplight aligned with junction box.

Mount double hole anchor with electrical cord

Pull wires to straighten them before mounting them.

Pull wires to straighten them before mounting them.