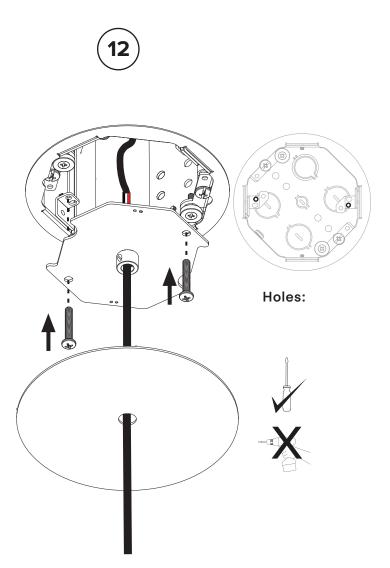

#### Mark anchor locations

Be sure all ceiling holes are aligned. We recomend you mount luminaire with uplight aligned with junction box.

Mount double hole anchor with electrical cord

Pull wires to straighten them before mounting them.

Pull wires to straighten them before mounting them.

double hole anchor

Remove or install cover by screwing and unscrewing set screw

Make sure to use appropriate

anchors for ceiling material

Screw gently, but firmly

Mount single hole anchor with non-electrical cord

# Make sure to use appropriate anchors for ceiling material

Remove or install cover by screwing and unscrewing set screw