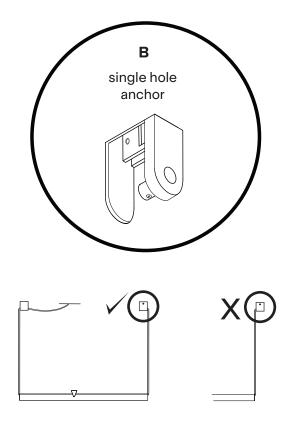

double hole anchor

Remove or install cover by screwing and unscrewing set screw

Make sure to use appropriate

anchors for ceiling material

Screw gently, but firmly

Mount single hole anchor with non-electrical cord

Pull wires to straighten them before mounting them.

# Make sure to use appropriate anchors for ceiling material

Remove or install cover by screwing and unscrewing set screw