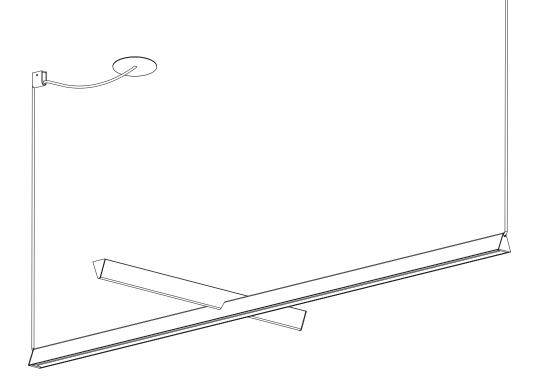

#### RECESSED CANOPY INSTALLATION

#### Mark anchor locations

Be sure all ceiling holes are aligned. We recomend you mount luminaire with uplight aligned with junction box.

Mount double hole anchor with electrical cord

Pull wires to straighten them before mounting them.