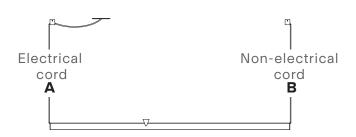

#### Mark anchor locations

Be sure all ceiling holes are aligned. We recomend you mount luminaire with uplight aligned with junction box.

Mount double hole anchor with electrical cord

Pull wires to straighten them before mounting them.