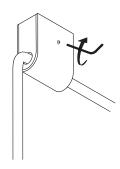

Never turn on power supply until installation is completed

Remove Octobox cover plate and strain relief plate. It is held in place by two screws.

Refer to: Annex (independent driver) - page 14

Reorientate uplight into the slot of the downlight.
Screw it into place with provided allen key.