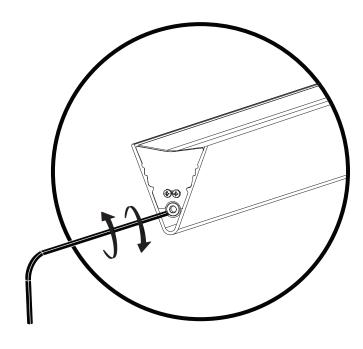

If necessary level downlight by adjusting length of wires

The adjustment screw holding the balance weight is now visible. Use provided allen key to screw weight in or out depending on balance.

Note that the endcap affects final balance of the luminaire!