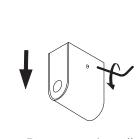

double hole anchor

Remove or install cover by screwing and unscrewing set screw

Make sure to use appropriate

anchors for ceiling material

Screw gently, but firmly

Mount single hole anchor with non-electrical cord

# Make sure to use appropriate anchors for ceiling material

Remove or install cover by screwing and unscrewing set screw