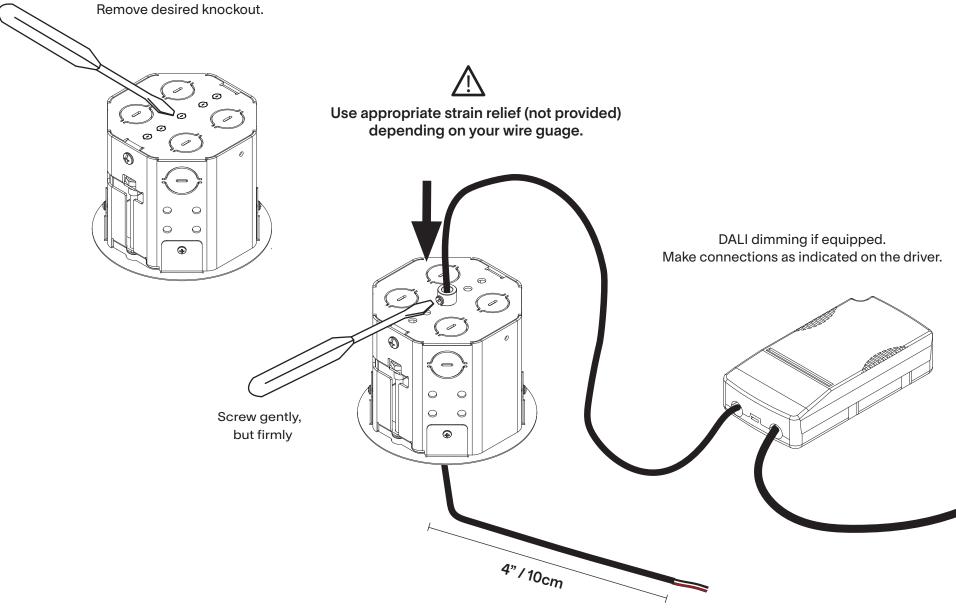

## For remote driver installation Consult chart below for max wire length.

#### Distance between lamp and driver.

| Wire gauge | Max Distance     |
|------------|------------------|
| 18AWG      | 64.6 ft / 19.7m  |
| 16AWG      | 102.7 ft / 31.3m |
| 14AWG      | 163.3 ft / 49.8m |
| 12AWG      | 259.7 ft / 79.1m |