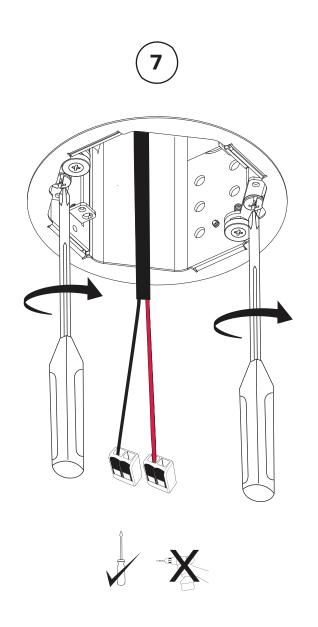

### Steps to be completed AFTER steps in recessed canopy annex

lambert&fils

10

Make sure cover plate is centered on the junction box