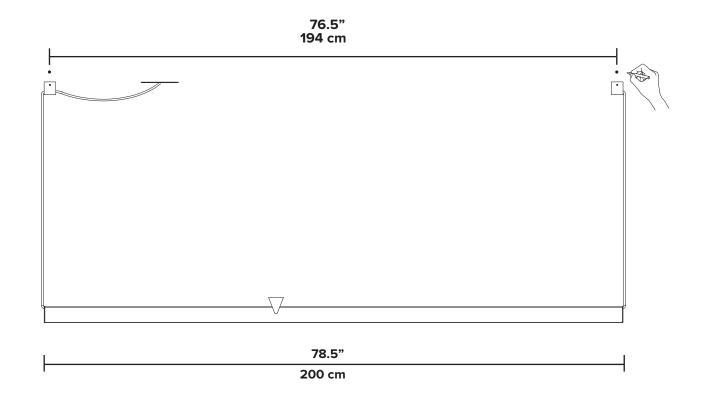

#### Mark anchor locations

Be sure all ceiling holes are aligned. We recomend you mount luminaire with uplight aligned with junction box.

Mount double hole anchor with electrical cord

Pull wires to straighten them before mounting them.

double hole anchor

Remove or install cover by screwing and unscrewing set screw

Make sure to use appropriate

anchors for ceiling material

Screw gently, but firmly

Mount single hole anchor with non-electrical cord

Pull wires to straighten them before mounting them.