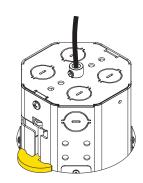

#### Octobox with independent driver

- Please read entire manual before beginning installation
- To be installed by an electrician
- Use appropriate screws where necessary
- For non-insulated hollow ceiling
- Wires for plenum not provided

## For remote driver installation Consult chart below for max wire length.

#### Distance between lamp and driver.

| Wire gauge | Max Distance     |
|------------|------------------|
| 18AWG      | 64.6 ft / 19.7m  |
| 16AWG      | 102.7 ft / 31.3m |
| 14AWG      | 163.3 ft / 49.8m |
| 12AWG      | 259.7 ft / 79.1m |