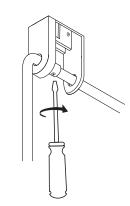

double hole anchor

Remove or install cover by screwing and unscrewing set screw

Make sure to use appropriate

anchors for ceiling material

Screw gently, but firmly

Mount single hole anchor with non-electrical cord

# Make sure to use appropriate anchors for ceiling material

Remove or install cover by screwing and unscrewing set screw