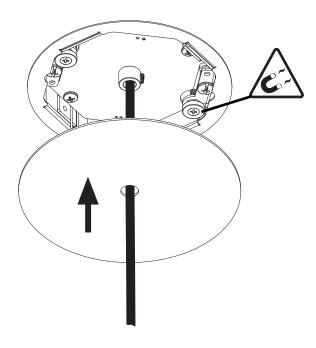

#### Levelling the luminaire

Before adjusting wire length or interior weight, carefully attempt to balance the luminaire by hand. The wire's flex can allow micro adjustments of their own.

Encdap is held in place with a magnet