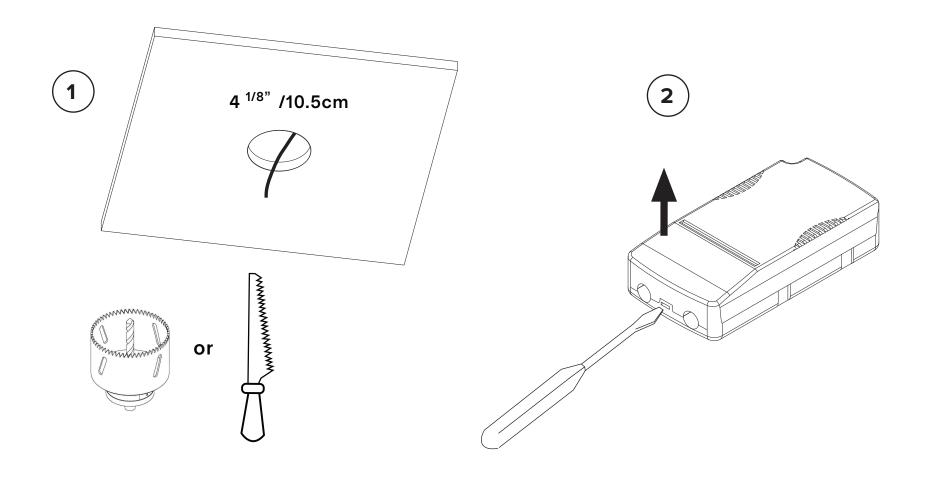

#### Octobox with independent driver

- Please read entire manual before beginning installation
- To be installed by an electrician
- Use appropriate screws where necessary
- For non-insulated hollow ceiling
- Wires for plenum not provided

## For remote driver installation Consult chart below for max wire length.