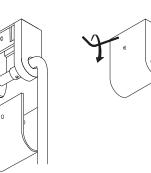

While you bring the two extrusions together ensure to place the downlight wires next to the anchor. Make sure the wire does not sit on top of the anchor and that it does not get pinched or scuffed.

Slide lens into opposite endcap (1) then snap lens back into slots (2). Replace endcap (3).