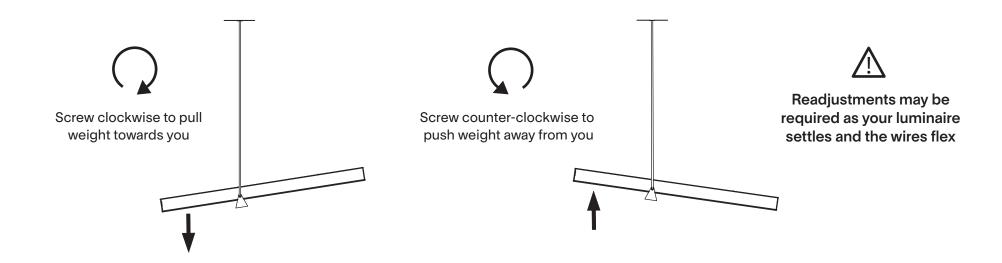

If necessary level downlight by adjusting length of wires

The adjustment screw holding the balance weight is now visible. Use provided allen key to screw weight in or out depending on balance.

Note that the endcap affects final balance of the luminaire!

Luminaire will not appear balanced until the cap is in place.

Replace endcap when adjustments are complete