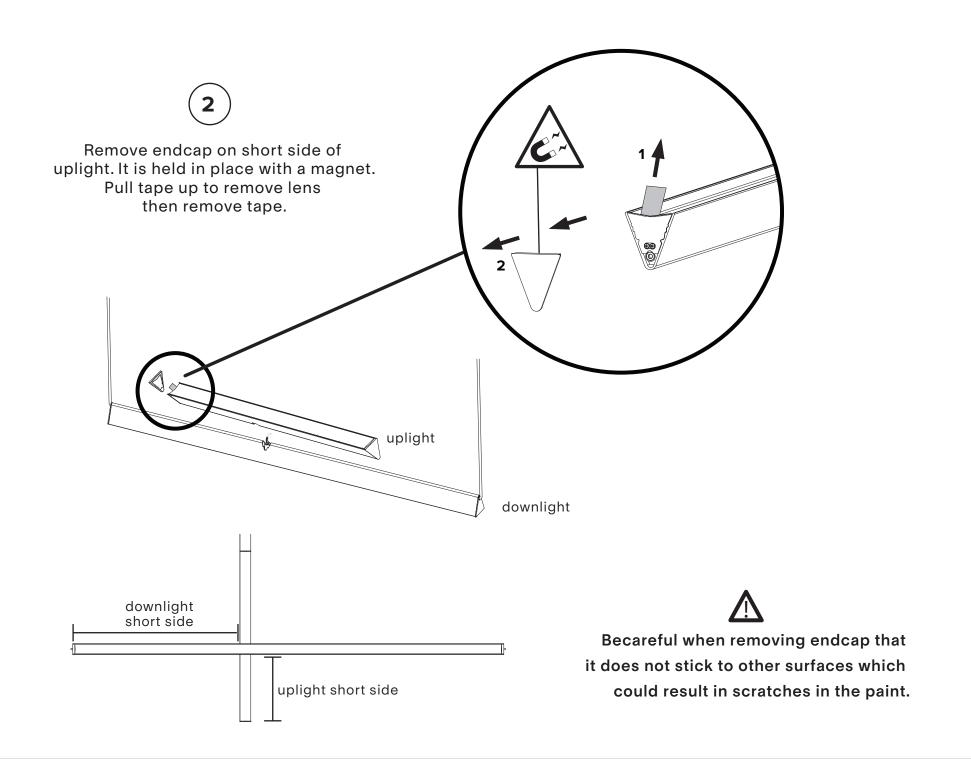

While you bring the two extrusions together ensure to place the downlight wires next to the anchor. Make sure the wire does not sit on top of the anchor and that it does not get pinched or scuffed.

Slide lens into opposite endcap (1) then snap lens back into slots (2). Replace endcap (3).