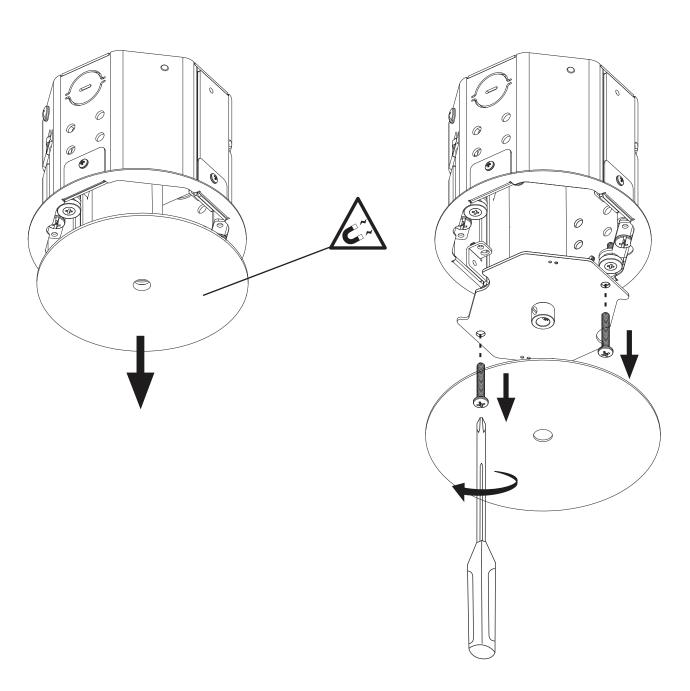

While you bring the two extrusions together ensure to place the downlight wires next to the anchor. Make sure the wire does not sit on top of the anchor and that it does not get pinched or scuffed.

Slide lens into opposite endcap (1) then snap lens back into slots (2). Replace endcap (3).

#### Levelling the luminaire

Before adjusting wire length or interior weight, carefully attempt to balance the luminaire by hand. The wire's flex can allow micro adjustments of their own.

Encdap is held in place with a magnet