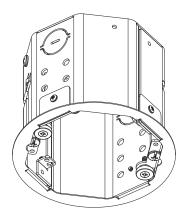

#### Mark anchor locations

Be sure all ceiling holes are aligned. We recomend you mount luminaire with uplight aligned with junction box.

Mount double hole anchor with electrical cord

Pull wires to straighten them before mounting them.

double hole anchor

Remove or install cover by screwing and unscrewing set screw

Make sure to use appropriate

anchors for ceiling material

Screw gently, but firmly

Mount single hole anchor with non-electrical cord

#### View from above

Stop when arms make contact with the surface

8

The recessed canopy is now installed, return to luminaire installation steps and follow the instructions (page 3).