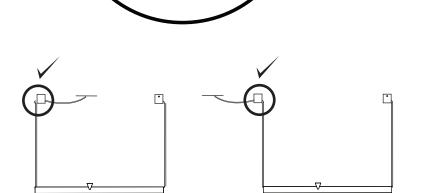

#### Mark anchor locations

Be sure all ceiling holes are aligned. We recomend you mount luminaire with uplight aligned with junction box.

Mount double hole anchor with electrical cord

Pull wires to straighten them before mounting them.

double hole anchor

Remove or install cover by screwing and unscrewing set screw

Make sure to use appropriate

anchors for ceiling material

Screw gently, but firmly

Mount single hole anchor with non-electrical cord

Pull wires to straighten them before mounting them.

# Make sure to use appropriate anchors for ceiling material

Remove or install cover by screwing and unscrewing set screw