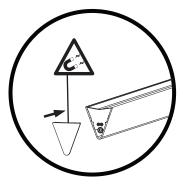

#### Levelling the luminaire

Before adjusting wire length or interior weight, carefully attempt to balance the luminaire by hand. The wire's flex can allow micro adjustments of their own.

Encdap is held in place with a magnet