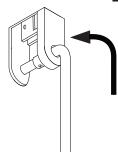

Never turn on power supply until installation is completed

Remove Octobox cover plate and strain relief plate. It is held in place by two screws.

Refer to: Annex (independent driver) - page 14

Reorientate uplight into the slot of the downlight.
Screw it into place with provided allen key.