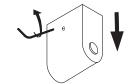

While you bring the two extrusions together ensure to place the downlight wires next to the anchor. Make sure the wire does not sit on top of the anchor and that it does not get pinched or scuffed.

Slide lens into opposite endcap (1) then snap lens back into slots (2). Replace endcap (3).