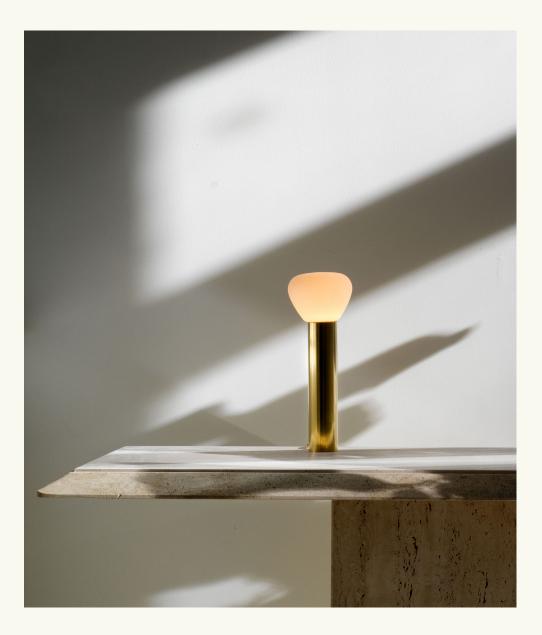

## Parc ATELIER 02

This unique table version uses the duality of a sturdy, elegant long brass base on which a milky, delicate globe rests, giving the model a quiet authority and distinctive character. As brass gets better with age, this piece is sure to age well and get even more unique: the globe will remain exactly as it was, while the tube will be a testament to the times it will have witnessed.

Parc Collection is a collaboration with designer Adrien Rovero.

CONSTRUCTION brass body hand blown frosted glass brass or polyester cord

COLOR Brass

> For custom colors, contact our team: order@lambertetfils.com

DIMENSIONS

- Diameter globe 5" / 13 cm • Diameter body 2.4" / 6 cm
- Height 14" / 36.7 cm