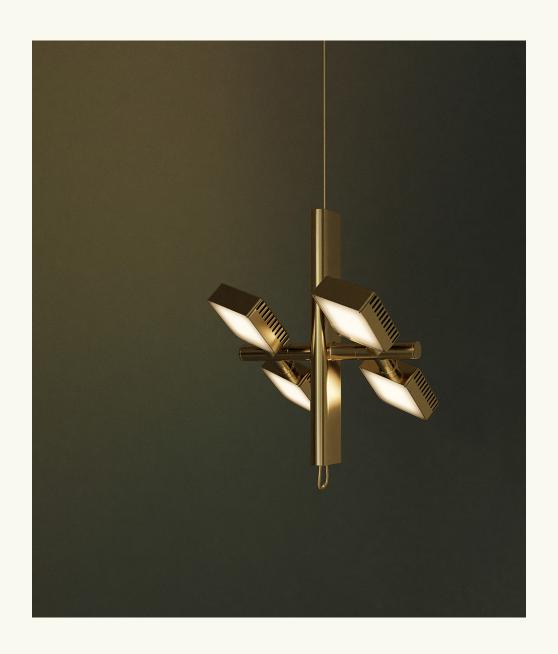

## **Dorval ATELIER**

The Dorval Atelier looks like it was dipped in a pool of metallic liquid, making it an utterly refined, almost magical version of the impressively technical original model. Entirely finished in brass, the Dorval Atelier stuns by stripping down and glorifying the process of making such a piece. Brass is a lively material which morphs with time, and ages elegantly. This model aims to be an ode to our mostused material, juxtaposed here on one of our most contemporary models.

Dorval Collection is a collaboration with SCMP Design Office..

• clear prsimatic PMMA lens

Brass

order@lambertetfils.com

## LEAD TIME

Canada / USA 16 Weeks

Click here

for full product

<sup>•</sup> brass body, head, canopy and cord

<sup>•</sup> Height 18" / 46 cm