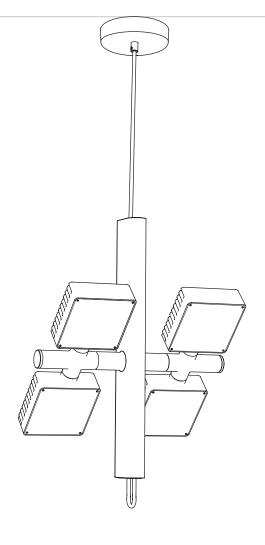

## **Dorval ATELIER**

The Dorval Atelier looks like it was dipped in a pool of metallic liquid, making it an utterly refined, almost magical version of the impressively technical original model. Entirely finished in brass, the Dorval Atelier stuns by stripping down and glorifying the process of making such a piece. Brass is a lively material which morphs with time, and ages elegantly. This model aims to be an ode to our mostused material, juxtaposed here on one of our most contemporary models.

Dorval Collection is a collaboration with SCMP Design Office..

• clear prsimatic PMMA lens

Brass

order@lambertetfils.com

## LEAD TIME

Canada / USA 16 Weeks

Click here

for full product

<sup>•</sup> brass body, head, canopy and cord

<sup>•</sup> Height 18" / 46 cm