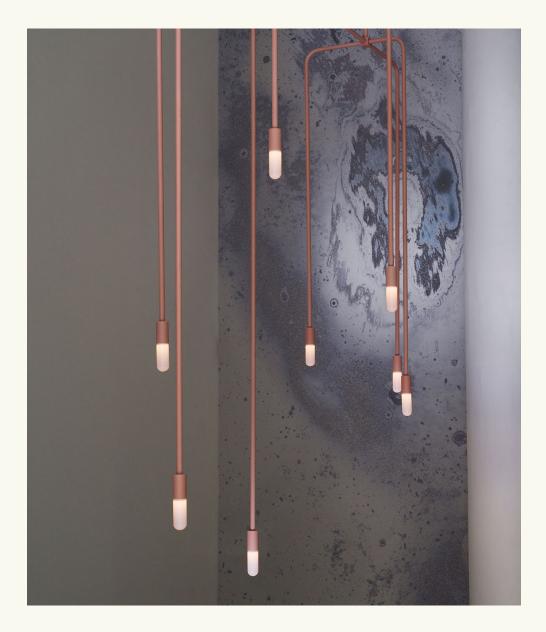

## **Beaubien ATELIER** 01

Guided by the images of a waterfall and a weeping willow, the Beaubien Atelier 01 provides a vertical focal point that elevates the room it lives in. When viewed from afar, its delicate rose hue seems to change before our very eyes, as if the light itself was warming up; the elusive nature of the Beaubien Atelier 01 creates a dreamlike, meditative atmosphere, both comforting and striking.

## CONSTRUCTION

- powder coated aluminum and brass body
- milk glass globe

COLOR · Dusty pink

For custom colors, contact our team: order@lambertetfils.com

DIMENSIONS

- Width 20.5" / 52 cm
- Length 54.25" / 138 cm