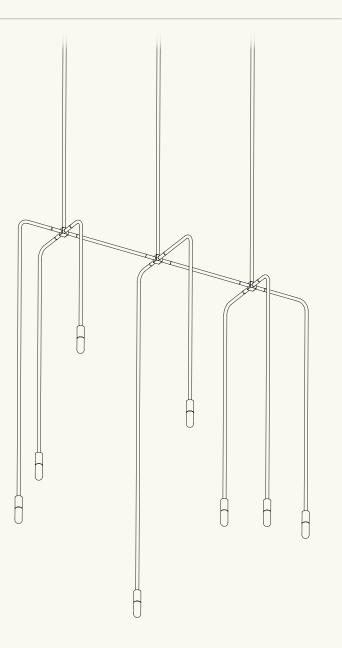

## CONSTRUCTION

- powder coated aluminum and brass body
- milk glass globe

COLOR · Dusty pink

For custom colors, contact our team: order@lambertetfils.com

DIMENSIONS

- Width 20.5" / 52 cm
- Length 54.25" / 138 cm

• Height (frame) 60" / 153 cm Total height to be determined upon order

LEAD TIME 16 Weeks

•

Click here Canada / USA

for full product sheet

International 30 weeks