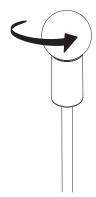

## Important steps to follow when installing a glass globe

Screw in globe gently until it is tight.

Do not force the globe.

Unscrew bulb slightly 1/2 turn.

Do not install at less than 6" from the ceiling

Adjust chain lenghts before installing them to the ceiling. When luminaire is level trim excess cable