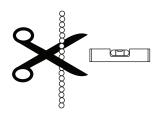

## Important steps to follow when installing a glass globe

Screw in globe gently until it is tight.

Do not force the globe.

Unscrew bulb slightly 1/2 turn.

Do not install at less than 6" from the ceiling

Adjust chain lenghts before installing them to the ceiling. When luminaire is level trim excess cable