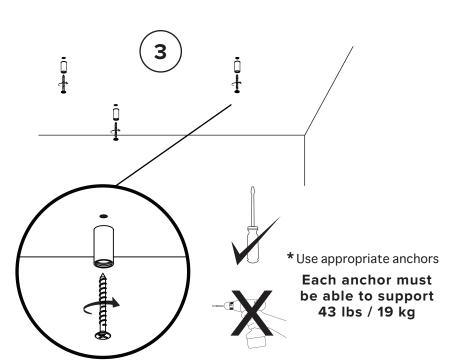

## **BEAUBIEN SUSPENSION**

- To be installed by an electrician to an electrical box
- Use appropriate screws and anchors where necessary. Do not use the wall anchors for the ceiling position
- Wear enclosed gloves when handling lamp
- Hold lamp by the frame
- Handle materials with care. Please consult lamp maintenance sheet on our web site