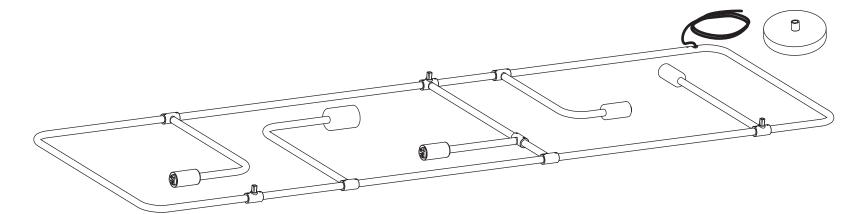

## **BEAUBIEN SUSPENSION**

- To be installed by an electrician to an electrical box
- Use appropriate screws and anchors where necessary. Do not use the wall anchors for the ceiling position
- Wear enclosed gloves when handling lamp
- Hold lamp by the frame
- Handle materials with care. Please consult lamp maintenance sheet on our web site