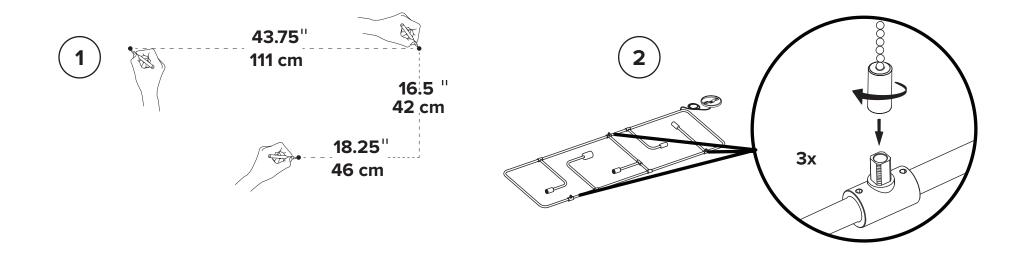

## **BEAUBIEN SUSPENSION**

- To be installed by an electrician to an electrical box
- Use appropriate screws and anchors where necessary. Do not use the wall anchors for the ceiling position
- Wear enclosed gloves when handling lamp
- Hold lamp by the frame
- Handle materials with care. Please consult lamp maintenance sheet on our web site

## Important steps to follow when installing a glass globe

Screw in globe gently until it is tight.

Do not force the globe.

Unscrew bulb slightly 1/2 turn.

Do not install at less than 6" from the ceiling

Adjust chain lenghts before installing them to the ceiling. When luminaire is level trim excess cable