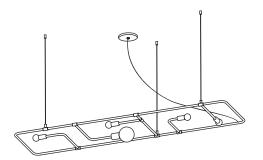

## **BEAUBIEN SUSPENSION**

- To be installed by an electrician to an electrical box
- Use appropriate screws and anchors where necessary. Do not use the wall anchors for the ceiling position
- Wear enclosed gloves when handling lamp
- Hold lamp by the frame
- Handle materials with care. Please consult lamp maintenance sheet on our web site