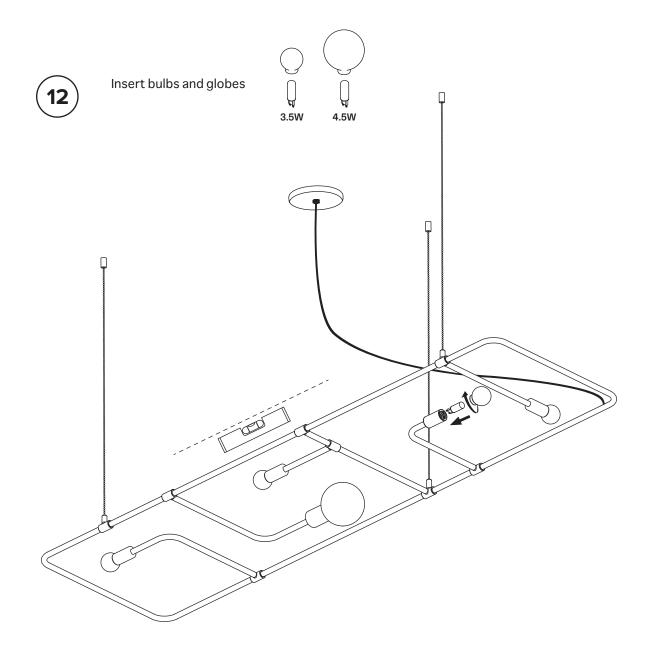

## Important steps to follow when installing a glass globe

Screw in globe gently until it is tight.

Do not force the globe.

Unscrew bulb slightly 1/2 turn.

Do not install at less than 6" from the ceiling

Adjust chain lenghts before installing them to the ceiling. When luminaire is level trim excess cable