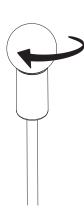

## Important steps to follow when installing a glass globe

Screw in globe gently until it is tight.

Do not force the globe.

Unscrew bulb slightly 1/2 turn.

Do not install at less than 6" from the ceiling

Adjust chain lenghts before installing them to the ceiling. When luminaire is level trim excess cable