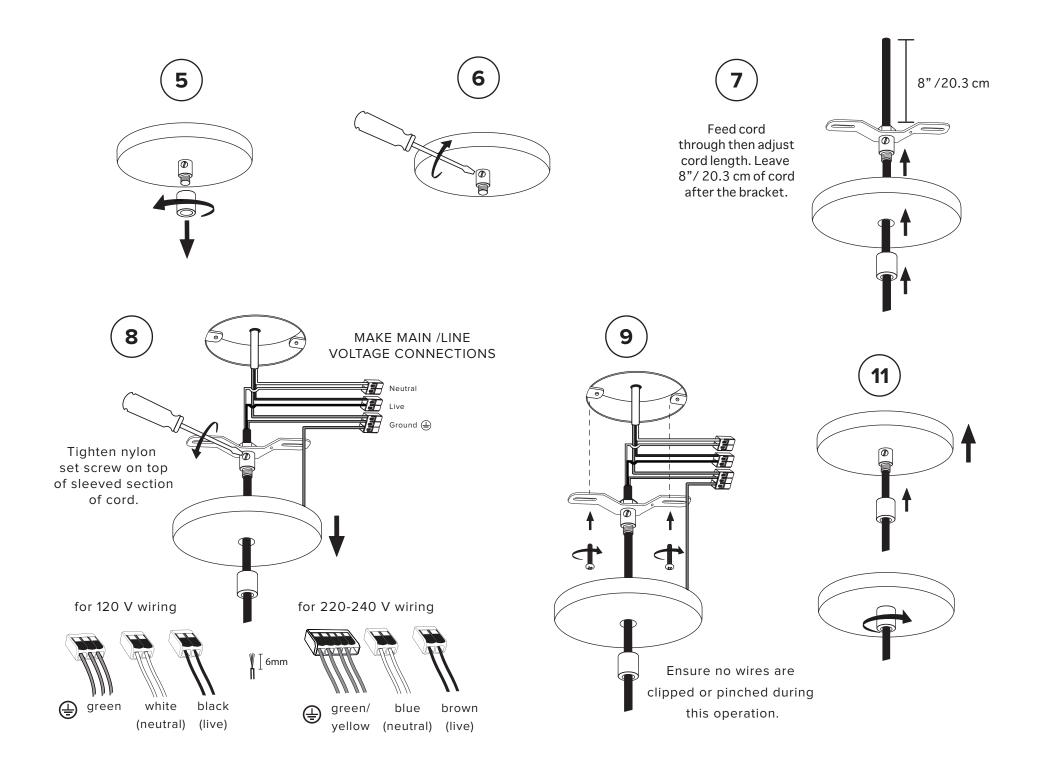

## **BEAUBIEN SUSPENSION**

- To be installed by an electrician to an electrical box
- Use appropriate screws and anchors where necessary. Do not use the wall anchors for the ceiling position
- Wear enclosed gloves when handling lamp
- Hold lamp by the frame
- Handle materials with care. Please consult lamp maintenance sheet on our web site