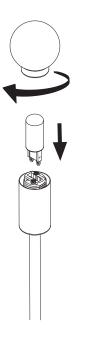

## Important steps to follow when installing a glass globe

Screw in globe gently until it is tight.

Do not force the globe.

Unscrew bulb slightly 1/2 turn.

Do not install at less than 6" from the ceiling

Adjust chain lenghts before installing them to the ceiling. When luminaire is level trim excess cable