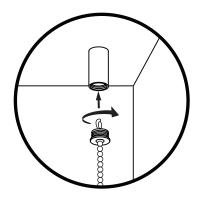

## Important steps to follow when installing a glass globe

Screw in globe gently until it is tight.

Do not force the globe.

Unscrew bulb slightly 1/2 turn.

Do not install at less than 6" from the ceiling

Adjust chain lenghts before installing them to the ceiling. When luminaire is level trim excess cable