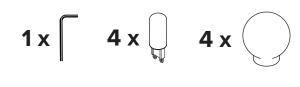

## Important steps to follow when installing a glass globe

Screw in globe gently until it is tight.

Do not force the globe.

Unscrew bulb slightly 1/2 turn.

Do not install at less than 6" from the ceiling

Adjust chain lenghts before installing them to the ceiling. When luminaire is level trim excess cable