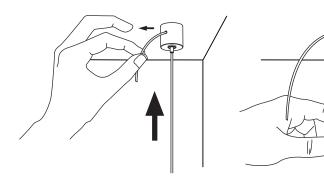

## 4 lbs. / 1.75 kg

Wear enclosed gloves when handling luminaire, particularly the globe.

For anchor mounting. For no anchor skip to step 3.

## **USE APPROPRIATE ANCHORS**

Note that the placement of your canopy in relation to the anchor will affect the direction of your luminaire

Secure the cable gripper then trim extra cable when desired level and height (X) are acheived