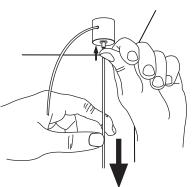

## **USE APPROPRIATE ANCHORS**

Note that the placement of your canopy in relation to the anchor will affect the direction of your luminaire

Secure the cable gripper then trim extra cable when desired level and height (X) are acheived