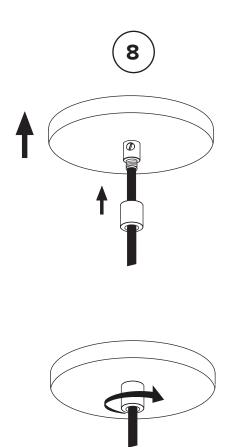

## **USE APPROPRIATE ANCHORS**

Note that the placement of your canopy in relation to the anchor will affect the direction of your luminaire

Secure the cable gripper then trim extra cable when desired level and height (X) are acheived