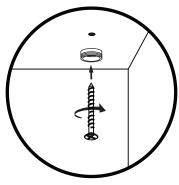

## **USE APPROPRIATE ANCHORS**

Note that the placement of your canopy in relation to the anchor will affect the direction of your luminaire

Secure the cable gripper then trim extra cable when desired level and height (X) are acheived