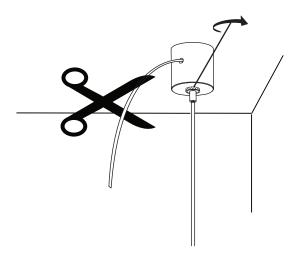

## **USE APPROPRIATE ANCHORS**

Note that the placement of your canopy in relation to the anchor will affect the direction of your luminaire

Secure the cable gripper then trim extra cable when desired level and height (X) are acheived