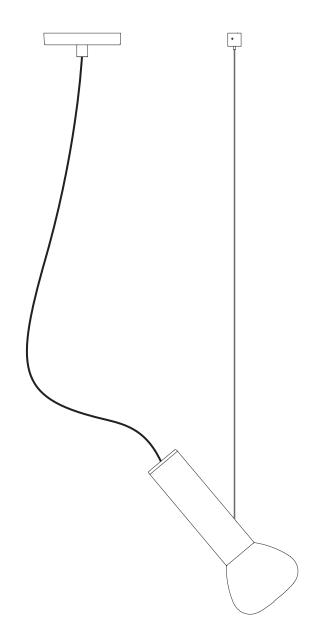

## 4 lbs. / 1.75 kg

Wear enclosed gloves when handling luminaire, particularly the globe.

For anchor mounting. For no anchor skip to step 3.

## **USE APPROPRIATE ANCHORS**

Note that the placement of your canopy in relation to the anchor will affect the direction of your luminaire

Secure the cable gripper then trim extra cable when desired level and height (X) are acheived