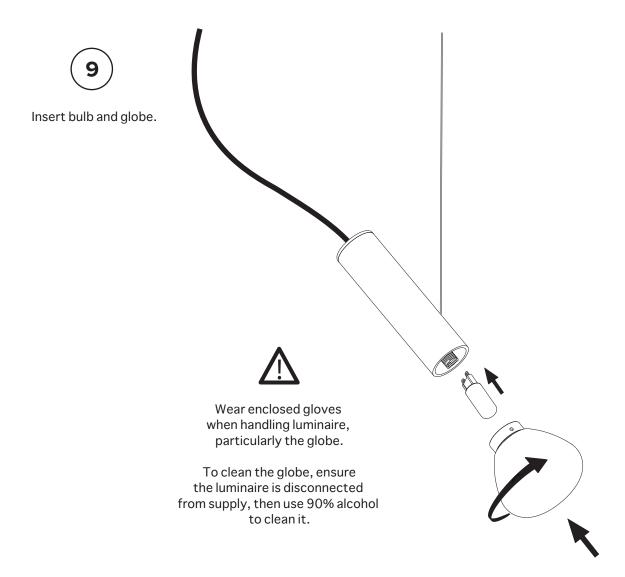

## 4 lbs. / 1.75 kg

Wear enclosed gloves when handling luminaire, particularly the globe.

For anchor mounting. For no anchor skip to step 3.