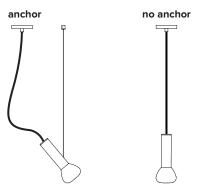

## 4 lbs. / 1.75 kg

Wear enclosed gloves when handling luminaire, particularly the globe.

For anchor mounting. For no anchor skip to step 3.