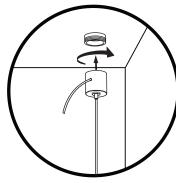

## **USE APPROPRIATE ANCHORS**

Note that the placement of your canopy in relation to the anchor will affect the direction of your luminaire

Secure the cable gripper then trim extra cable when desired level and height (X) are acheived