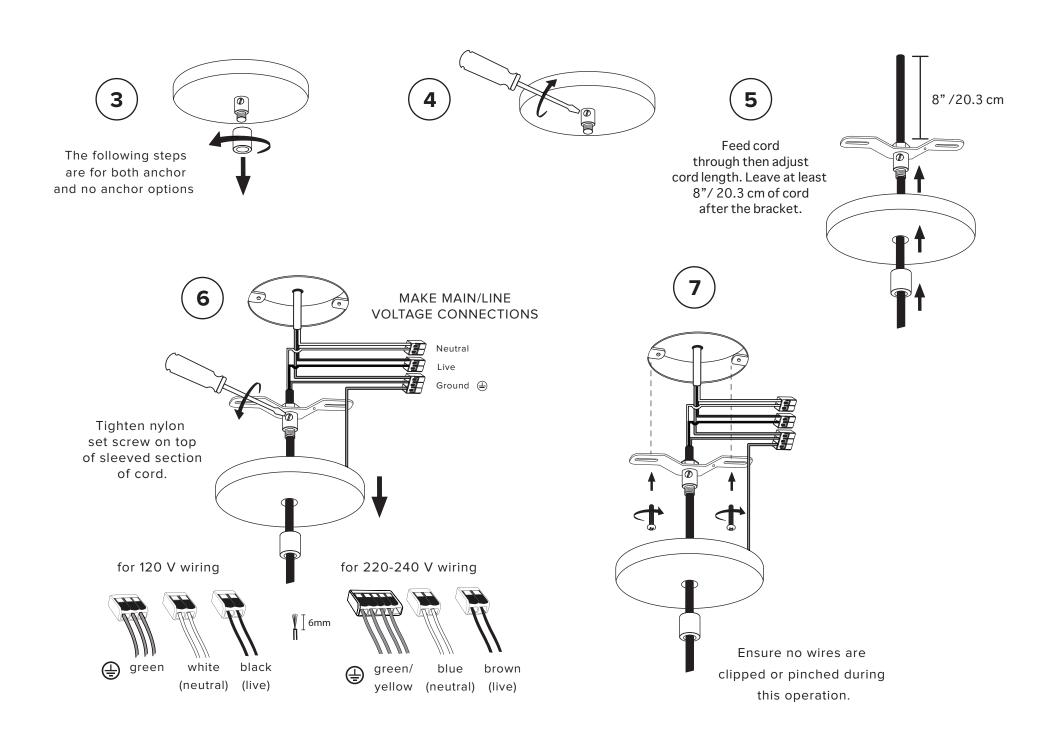

## PARC 02

- Please read entire manual before begining to install
- To be installed by an electrician to an electrical box
- Use appropriate screws where necessary
- Use appropriate anchors and ensure your electrical box can hold the weight of the luminaire.
- Wear enclosed gloves when handling lamp
- Handle materials with care. Please consult lamp maintenance sheet on our web site

## 4 lbs. / 1.75 kg

Wear enclosed gloves when handling luminaire, particularly the globe.

For anchor mounting. For no anchor skip to step 3.

## **USE APPROPRIATE ANCHORS**

Note that the placement of your canopy in relation to the anchor will affect the direction of your luminaire

Secure the cable gripper then trim extra cable when desired level and height (X) are acheived