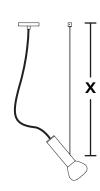

## 4 lbs. / 1.75 kg

Wear enclosed gloves when handling luminaire, particularly the globe.

For anchor mounting. For no anchor skip to step 3.