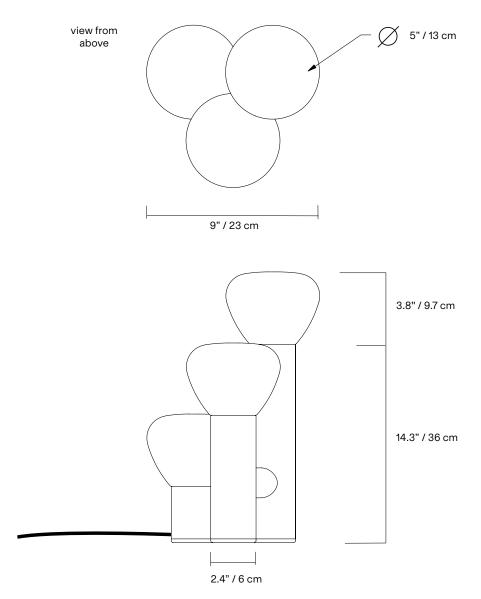

| TYPE           | Table                                                                                                                                                              |  |
|----------------|--------------------------------------------------------------------------------------------------------------------------------------------------------------------|--|
| CONSTRUCTION   | Hand blown frosted glass<br>Powder coated aluminum body<br>Polyester cord (vinyl cord for Australia)                                                               |  |
| SPECIFICATIONS | Source: LED lamp provided (G9 base)<br>Power consumption: 3x 4.5W<br>Lumen output: 951lm                                                                           |  |
|                | Colour temperature: 2700K included<br>* 3000K available upon request<br>Colour rendering index: ≥ 90 CRI standard<br>Expected lifetime: ≥ 25 000h                  |  |
| CORD LENGTH    | Hand switch: 96"/ 244 cm provided<br>Switch positioned at 18"/ 46 cm from body<br>Foot switch: 108"/ 274 cm provided<br>Switch positioned at 60"/ 152 cm from body |  |
| WEIGHT         | 7.5lb / 3.4kg                                                                                                                                                      |  |
| CERTIFICATIONS |                                                                                                                                                                    |  |
| WARRANTY       | 2 years                                                                                                                                                            |  |