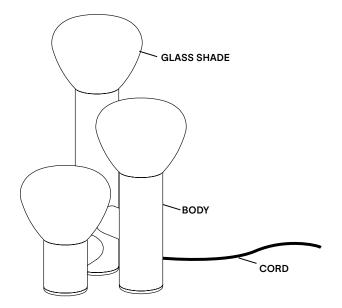

cm from body<br>Foot switch: 108"/ 274 cm provided<br>Switch positioned at 60"/ 152 cm from body |  |
| WEIGHT         | 7.5lb / 3.4kg                                                                                                                                                      |  |
| CERTIFICATIONS |                                                                                                                                                                    |  |
| WARRANTY       | 2 years                                                                                                                                                            |  |



#### **FINISH** Textured Textured Textured Textured Textured Textured black white midnight blue beige burgundy blue

## LAMP ANATOMY



#### CORD

GN

Textured

green

(\*CORDS ONLY AVAILABLE IN BLACK VINYL FOR AUSTRALIA FOR FOOTSWITCH, BLACK OR WHITE FOR HANDSWITCH)





Textured

terracotta









Black

WH White

MB Midnight blue

ΒE Blue

BG Burgundy Beige



GN Green

### NOTES

- Not protected against liquids (refer to IP20)
- Additional charges for modifications or for special orders
  Please refer to maintenance sheet on our website for cleaning instructions

|            |                                                                                                                                                                                  | Example     | Fill with your selection |
|------------|-------------------------------------------------------------------------------------------------------------