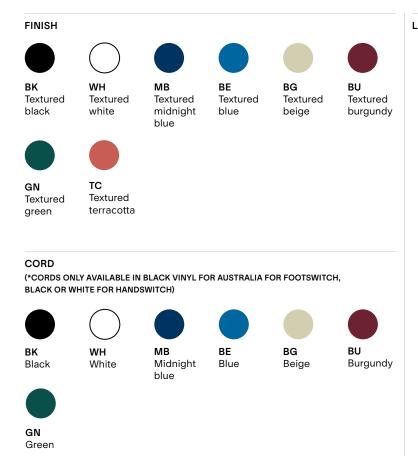

## Order Guide: SKU

|            |                                                                                                                                                                 | Example     | Fill with your selection |
|------------|-----------------------------------------------------------------------------------------------------------------------------------------------------------------|-------------|--------------------------|
| COLLECTION | PARC<br>Prc                                                                                                                                                     | PRC         | PRC                      |
| MODEL      | 06                                                                                                                                                              | 06          | 06                       |
| BODY       | BKTextured BlackWHTextured WhiteMBTextured Midnight BlueBETextured BlueBGTextured BeigeBUTextured BurgundyGNTextured GreenTCTextured TerracottaCCCustom colour* | ВК          |                          |
| CORD**     | BKBlackWHWhiteMBBlueBEBlueBGBeigeBUBurgundyGNGreenCCCustom colour*                                                                                              | ВК          |                          |
| SWITCH     | HD Handswitch<br>FT Footswitch                                                                                                                                  | HD          |                          |
| FULL SKU   |                                                                                                                                                                 | PRC06BKBKHD |                          |
|            |                                                                                                                                                                 | NOTES       |                          |

\*Custom colour available upon request. Material library on website.

\*\*Cords only available in black vinyl for Australia for footswitch, black or white for handswitch)