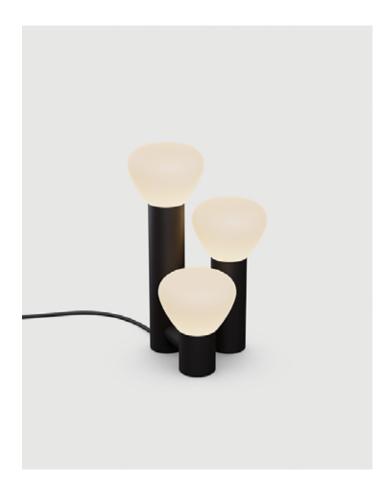

## PARC 06

Parc is a collection inspired by childhood imagination and the essentiality of homemade forms — created in collaboration with Swiss designer Adrien Rovero. Evoking the archetype of a flashlight, each lamp of the Parc Collection is a playful reminder of time spent in nature, when a simple tube and piece of string could be used to fashion any number of creations. These makeshift things, at once naive and functional, harness the unique beauty of peeling an object back to its essence.