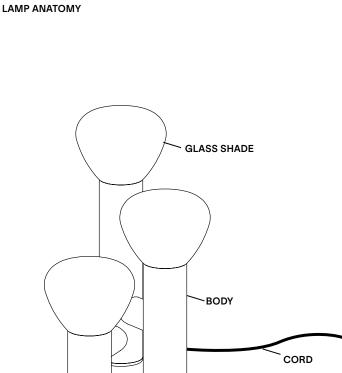

| ТҮРЕ           | Table                                                                                                                                                              |  |  |
|----------------|--------------------------------------------------------------------------------------------------------------------------------------------------------------------|--|--|
| CONSTRUCTION   | Hand blown frosted glass<br>Powder coated aluminum body<br>Polyester cord (vinyl cord for Australia)                                                               |  |  |
| SPECIFICATIONS | Source: LED lamp provided (G9 base)<br>Power consumption: 3x 4.5W<br>Lumen output: 951lm                                                                           |  |  |
|                | Colour temperature: 2700K included<br>* 3000K available upon request<br>Colour rendering index: ≥ 90 CRI standard<br>Expected lifetime: ≥ 25 000h                  |  |  |
| CORD LENGTH    | Hand switch: 96"/ 244 cm provided<br>Switch positioned at 18"/ 46 cm from body<br>Foot switch: 108"/ 274 cm provided<br>Switch positioned at 60"/ 152 cm from body |  |  |
| WEIGHT         | 7.5lb / 3.4kg                                                                                                                                                      |  |  |
| CERTIFICATIONS | دی الم                                                                                                                         |  |  |
| WARRANTY       | 2 years                                                                                                                                                            |  |  |