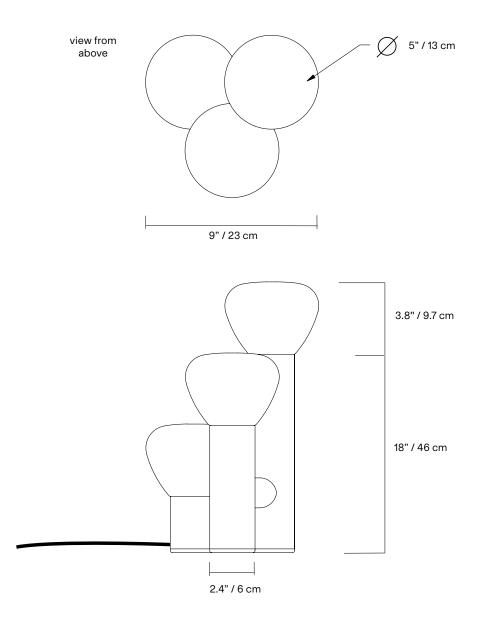

| ТҮРЕ           | Table                                                                                                                                                              |  |  |
|----------------|--------------------------------------------------------------------------------------------------------------------------------------------------------------------|--|--|
| CONSTRUCTION   | Hand blown frosted glass<br>Powder coated aluminum body<br>Polyester cord (vinyl cord for Australia)                                                               |  |  |
| SPECIFICATIONS | Source: LED lamp provided (G9 base)<br>Power consumption: 3x 4.5W<br>Lumen output: 951lm                                                                           |  |  |
|                | Colour temperature: 2700K included<br>* 3000K available upon request<br>Colour rendering index: ≥ 90 CRI standard<br>Expected lifetime: ≥ 25 000h                  |  |  |
| CORD LENGTH    | Hand switch: 96"/ 244 cm provided<br>Switch positioned at 18"/ 46 cm from body<br>Foot switch: 108"/ 274 cm provided<br>Switch positioned at 60"/ 152 cm from body |  |  |
| WEIGHT         | 7.5lb / 3.4kg                                                                                                                                                      |  |  |
| CERTIFICATIONS | دی الم                                                                                                                         |  |  |
| WARRANTY       | 2 years                                                                                                                                                            |  |  |

## lambert&fils

\*dimensions are approximate and may vary slightly