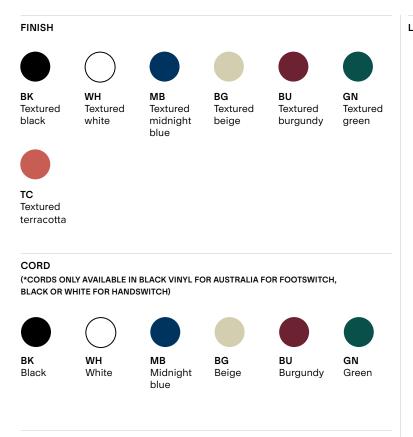

## Order Guide: SKU

|                        |                                                                                                                                                  | Example     | Fill with your selection |
|------------------------|--------------------------------------------------------------------------------------------------------------------------------------------------|-------------|--------------------------|
| COLLECTION PARC<br>Prc |                                                                                                                                                  | PRC         | PRC                      |
| MODEL                  | 06                                                                                                                                               | 06          | 06                       |
| BODY                   | BKTextured BlackWHTextured WhiteMBTextured Midnight BlueBGTextured BeigeBUTextured BurgundyGNTextured GreenTCTextured TerracottaCCCustom colour* | ВК          |                          |
| CORD**                 | BKBlackWHWhiteMBMidnight blueBGBeigeBUBurgundyGNGreenCCCustom colour*                                                                            | ВК          |                          |
| SWITCH                 | HD Handswitch<br>FT Footswitch                                                                                                                   | HD          |                          |
| FULL SKU               |                                                                                                                                                  | PRC06BKBKHD |                          |
|                        |                                                                                                                                                  | NOTES       |                          |

\*Custom colour available upon request. Material library on website.

\*\*Cords only available in black vinyl for Australia for footswitch, black or white for handswitch)