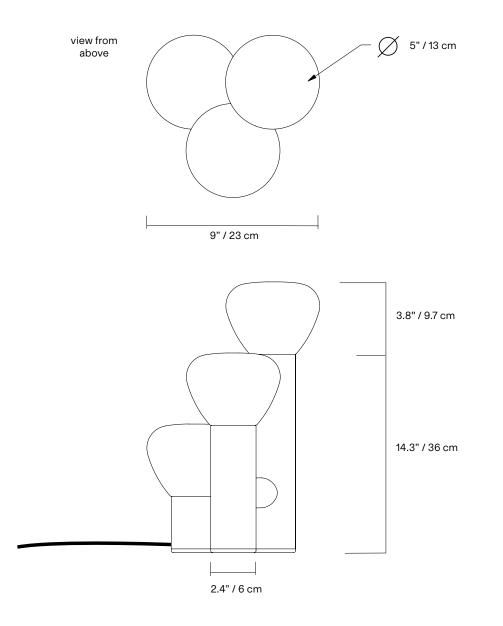

| ТҮРЕ           | Table                                                                                                                                                              |  |  |
|----------------|--------------------------------------------------------------------------------------------------------------------------------------------------------------------|--|--|
| CONSTRUCTION   | Hand blown frosted glass<br>Powder coated aluminum body<br>Polyester cord (vinyl cord for Australia)                                                               |  |  |
| SPECIFICATIONS | Source: LED lamp provided (G9 base)<br>Power consumption: 3x 4.5W<br>Lumen output: 951lm                                                                           |  |  |
|                | Colour temperature: 2700K included<br>* 3000K available upon request<br>Colour rendering index: ≥ 90 CRI standard<br>Expected lifetime: ≥ 15 000h                  |  |  |
| CORD LENGTH    | Hand switch: 96"/ 244 cm provided<br>Switch positioned at 18"/ 46 cm from body<br>Foot switch: 108"/ 274 cm provided<br>Switch positioned at 60"/ 152 cm from body |  |  |
| WEIGHT         | 7.5lb / 3.4kg                                                                                                                                                      |  |  |
| CERTIFICATIONS |                                                                                                                                                                    |  |  |
| WARRANTY       | 2 years                                                                                                                                                            |  |  |