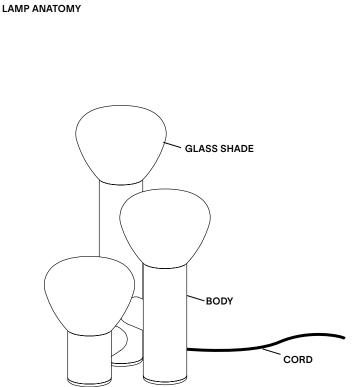

| ТҮРЕ           | Table                                                                                                                                                              |  |  |
|----------------|--------------------------------------------------------------------------------------------------------------------------------------------------------------------|--|--|
| CONSTRUCTION   | Hand blown frosted glass<br>Powder coated aluminum body<br>Polyester cord (vinyl cord for Australia)                                                               |  |  |
| SPECIFICATIONS | Source: LED lamp provided (G9 base)<br>Power consumption: 3x 4.5W<br>Lumen output: 951lm                                                                           |  |  |
|                | Colour temperature: 2700K included<br>* 3000K available upon request<br>Colour rendering index: ≥ 90 CRI standard<br>Expected lifetime: ≥ 15 000h                  |  |  |
| CORD LENGTH    | Hand switch: 96"/ 244 cm provided<br>Switch positioned at 18"/ 46 cm from body<br>Foot switch: 108"/ 274 cm provided<br>Switch positioned at 60"/ 152 cm from body |  |  |
| WEIGHT         | 7.5lb / 3.4kg                                                                                                                                                      |  |  |
| CERTIFICATIONS |                                                                                                                                                                    |  |  |
| WARRANTY       | 2 years                                                                                                                                                            |  |  |