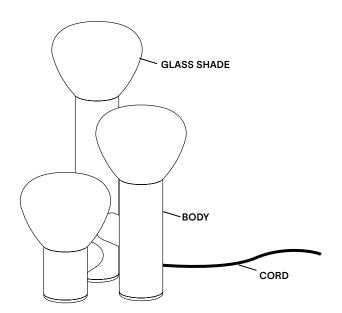

## PARC 06

Parc is a collection inspired by childhood imagination and the essentiality of homemade forms — created in collaboration with Swiss designer Adrien Rovero. Evoking the archetype of a flashlight, each lamp of the Parc Collection is a playful reminder of time spent in nature, when a simple tube and piece of string could be used to fashion any number of creations. These makeshift things, at once naive and functional, harness the unique beauty of peeling an object back to its essence.

| TYPE           | Table                                                                                                                                                              |  |  |
|----------------|--------------------------------------------------------------------------------------------------------------------------------------------------------------------|--|--|
| CONSTRUCTION   | Hand blown frosted glass<br>Powder coated aluminum body<br>Polyester cord (vinyl cord for Australia)                                                               |  |  |
| SPECIFICATIONS | Source: LED lamp provided (G9 base)<br>Power consumption: 3x 4.5W<br>Lumen output: 951lm                                                                           |  |  |
|                | Colour temperature: 2700K included<br>* 3000K available upon request<br>Colour rendering index: ≥ 90 CRI standard<br>Expected lifetime: ≥ 25 000h                  |  |  |
| CORD LENGTH    | Hand switch: 96"/ 244 cm provided<br>Switch positioned at 18"/ 46 cm from body<br>Foot switch: 108"/ 274 cm provided<br>Switch positioned at 60"/ 152 cm from body |  |  |
| WEIGHT         | 7.5lb / 3.4kg                                                                                                                                                      |  |  |
| CERTIFICATIONS | °∰ ( € √KoHS 🙆 IP20                                                                                                                                                |  |  |
| WARRANTY       | 2 years                                                                                                                                                            |  |  |