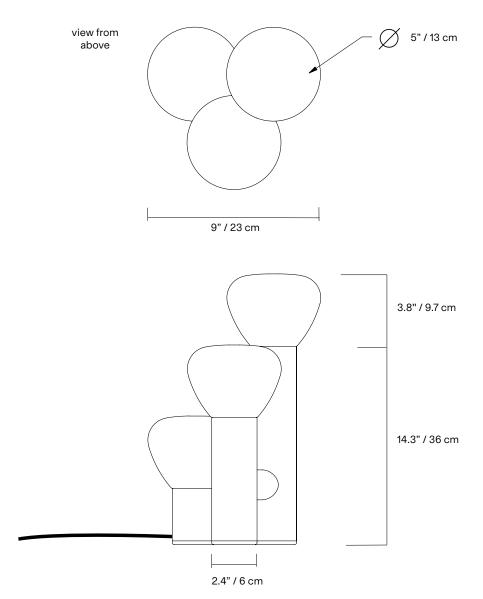

| TYPE           | Table                                                                                                                                                              |  |  |
|----------------|--------------------------------------------------------------------------------------------------------------------------------------------------------------------|--|--|
| CONSTRUCTION   | Hand blown frosted glass<br>Powder coated aluminum body<br>Polyester cord (vinyl cord for Australia)                                                               |  |  |
| SPECIFICATIONS | Source: LED lamp provided (G9 base)<br>Power consumption: 3x 4.5W<br>Lumen output: 951lm                                                                           |  |  |
|                | Colour temperature: 2700K included<br>* 3000K available upon request<br>Colour rendering index: ≥ 90 CRI standard<br>Expected lifetime: ≥ 25 000h                  |  |  |
| CORD LENGTH    | Hand switch: 96"/ 244 cm provided<br>Switch positioned at 18"/ 46 cm from body<br>Foot switch: 108"/ 274 cm provided<br>Switch positioned at 60"/ 152 cm from body |  |  |
| WEIGHT         | 7.5lb / 3.4kg                                                                                                                                                      |  |  |
| CERTIFICATIONS | °∰ ( € √KoHS 🙆 IP20                                                                                                                                                |  |  |
| WARRANTY       | 2 years                                                                                                                                                            |  |  |