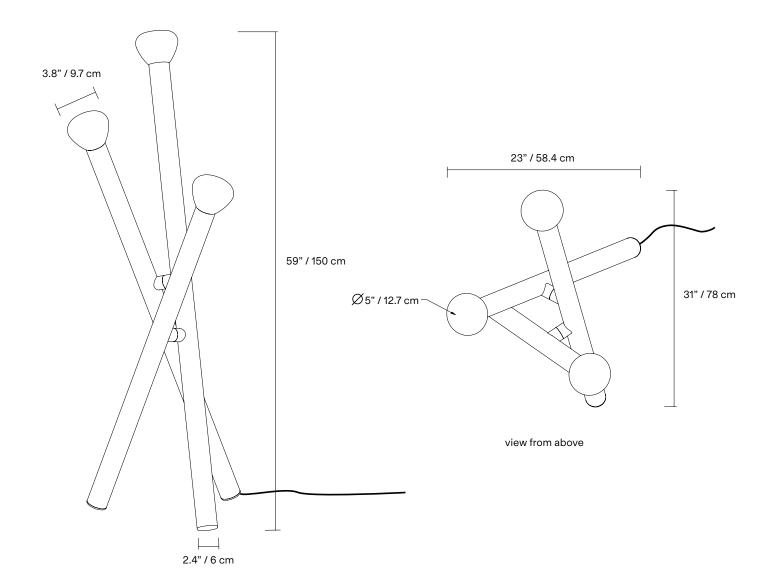

| TYPE           | Floor                                                                                                                                             |  |  |
|----------------|---------------------------------------------------------------------------------------------------------------------------------------------------|--|--|
| CONSTRUCTION   | Hand blown frosted glass<br>Powder coated aluminum body<br>Polyester cord (vinyl cord for Australia)                                              |  |  |
| SPECIFICATIONS | Source: LED lamp provided (G9 base)<br>Power consumption: 3x 4.5W<br>Lumen output: 957lm                                                          |  |  |
|                | Colour temperature: 2700K included<br>* 3000K available upon request<br>Colour rendering index: ≥ 90 CRI standard<br>Expected lifetime: ≥ 25 000h |  |  |
| CORD LENGTH    | Foot switch: 96"/ 244 cm provided<br>Switch positioned at 24"/ 61 cm from body                                                                    |  |  |
| WEIGHT         | 29.7b / 13.5kg                                                                                                                                    |  |  |
| CERTIFICATIONS |                                                                                                                                                   |  |  |
| WARRANTY       | 2 years                                                                                                                                           |  |  |