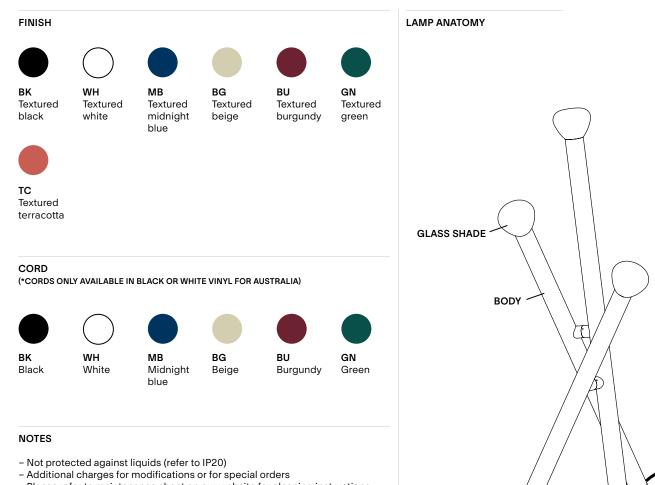

## Order Guide: SKU

|            |                                                                                                                                                  | Example   | Fill with your selection |
|------------|--------------------------------------------------------------------------------------------------------------------------------------------------|-----------|--------------------------|
| COLLECTION | PARC<br>Prc                                                                                                                                      | PRC       | PRC                      |
| MODEL      | 05                                                                                                                                               | 05        | 05                       |
| BODY       | BKTextured BlackWHTextured WhiteMBTextured Midnight BlueBGTextured BeigeBUTextured BurgundyGNTextured GreenTCTextured TerracottaCCCustom colour* | ВК        |                          |
| CORD**     | BKBlackWHWhiteMBMidnight BlueBGBeigeBUBurgundyGNGreenCCCustom colour*                                                                            | ВК        |                          |
| FULL SKU   |                                                                                                                                                  | PRC05BKBK |                          |
|            |                                                                                                                                                  | NOTES     |                          |

\*Custom colour available upon request. Material library on website.

\*\*Cords only available in black vinyl for Australia