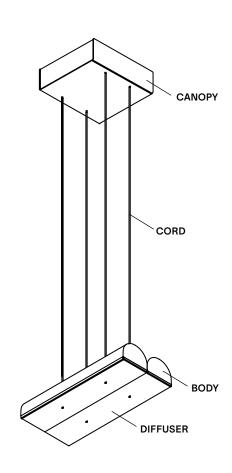

# Hutchison 02

Hutchison is the thoughtful study of soft curves and hard lines—a rivalry of vertical and horizontal forces and a play of scale and repetition. Alone, it self-defines as a frank, decorative pendant light. In multiples, it evokes the iconic patterns of Middle Eastern archways and Roman terracotta roofs

| ТҮРЕ           | Suspension                                                                                                                                                                                                                                                                                                                                                                                                                                                                                                                                                                                                                                                                                                                                                                                                                                                                                                                                                                                     |  |  |
|----------------|------------------------------------------------------------------------------------------------------------------------------------------------------------------------------------------------------------------------------------------------------------------------------------------------------------------------------------------------------------------------------------------------------------------------------------------------------------------------------------------------------------------------------------------------------------------------------------------------------------------------------------------------------------------------------------------------------------------------------------------------------------------------------------------------------------------------------------------------------------------------------------------------------------------------------------------------------------------------------------------------|--|--|
| CONSTRUCTION   | Powder coated or polished aluminum body<br>PMMA frosted diffuser<br>Polyester cord                                                                                                                                                                                                                                                                                                                                                                                                                                                                                                                                                                                                                                                                                                                                                                                                                                                                                                             |  |  |
| SPECIFICATIONS | Source: LED array, integrated<br>Power consumption: 10.7W<br>Lumen output: 3000K - 851lm<br>2700K - 774lm                                                                                                                                                                                                                                                                                                                                                                                                                                                                                                                                                                                                                                                                                                                                                                                                                                                                                      |  |  |
|                | Colour rendering index: ≥90 CRI<br>Colour consistency: 3 SDCM<br>Expected lifetime: ≥50 000h                                                                                                                                                                                                                                                                                                                                                                                                                                                                                                                                                                                                                                                                                                                                                                                                                                                                                                   |  |  |
| CONTROL        | 120/277V on/off, 0-10V, or phase dimming (120V only)<br>220-240V: On/Off, Phase Dimming                                                                                                                                                                                                                                                                                                                                                                                                                                                                                                                                                                                                                                                                                                                                                                                                                                                                                                        |  |  |
| CORD LENGTH    | 108" / 275 cm                                                                                                                                                                                                                                                                                                                                                                                                                                                                                                                                                                                                                                                                                                                                                                                                                                                                                                                                                                                  |  |  |
| WEIGHT         | 3.4lbs / 1.6Kg                                                                                                                                                                                                                                                                                                                                                                                                                                                                                                                                                                                                                                                                                                                                                                                                                                                                                                                                                                                 |  |  |
| CERTIFICATIONS | الا المعادية المعادية (CE المحمد ا |  |  |
| WARRANTY       | 2 years                                                                                                                                                                                                                                                                                                                                                                                                                                                                                                                                                                                                                                                                                                                                                                                                                                                                                                                                                                                        |  |  |