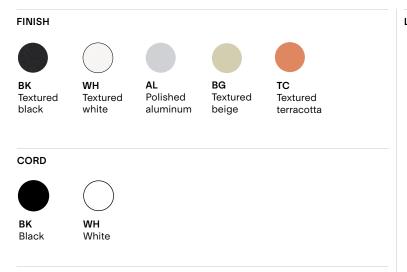

#### Order Guide: SKU

|                          |                                                                                                                                          | Example         | Fill with your selection |
|--------------------------|------------------------------------------------------------------------------------------------------------------------------------------|-----------------|--------------------------|
| COLLECTION               | HUT<br>Hutchison                                                                                                                         | HUT             | НИТ                      |
| MODEL                    | 02                                                                                                                                       | 02              | 02                       |
| BODY                     | BKTextured blackWHTextured whiteALPolished aluminumBGTextured beigeTCTextured terracottaCCCustom colour*                                 | ВК              |                          |
| CORD                     | BK Black<br>WH White                                                                                                                     | ВК              |                          |
| CANOPY                   | BKTextured blackWHTextured whiteBGTextured beigeTCTextured terracottaCCCustom colour**                                                   | ВК              |                          |
| COLOUR TEMPERATURE (CCT) | WLWarm light (2700K)NLNeutral light (3000K)D27Dim to warm (2700K-2200K)D30Dim to warm (3000K-2200K)CCTOther CCT available upon request** | WL              |                          |
| DIMMING                  | <b>ZT</b> 0-10V (120VAC only)<br><b>PH</b> Phase dimming                                                                                 | ZT              |                          |
| FULL SKU                 |                                                                                                                                          | HUT02BKBKBKWLZT |                          |
|                          |                                                                                                                                          | NOTES           |                          |

\*Custom colour available upon request. Material library on website. \*\*Specific CCT selection only available in 100k increments, from 2200K to 4000K

inclusively and not available with Dim-to-Warm feature.