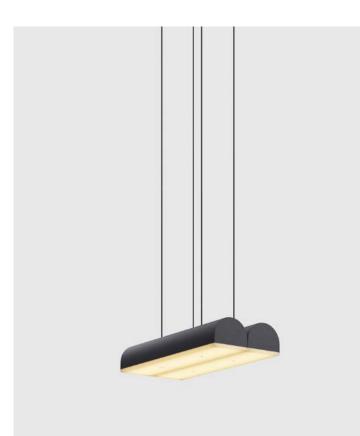

# Hutchison 02

Hutchison is the thoughtful study of soft curves and hard lines—a rivalry of vertical and horizontal forces and a play of scale and repetition. Alone, it self-defines as a frank, decorative pendant light. In multiples, it evokes the iconic patterns of Middle Eastern archways and Roman terracotta roofs