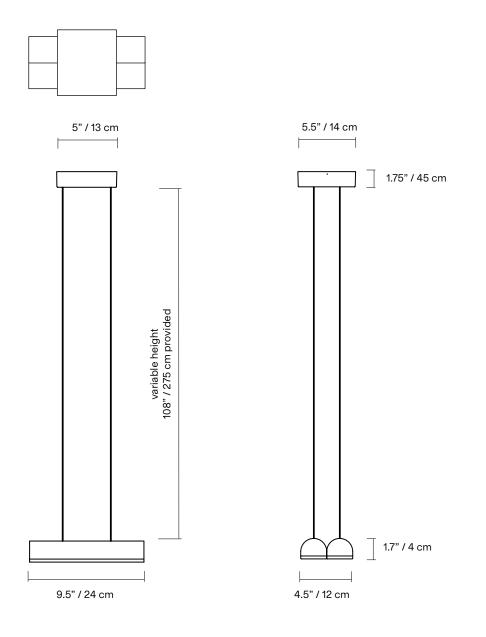

|  |  |

## Spec Drawings



\*dimensions are approximate and may vary slightly

### lambert&fils



#### NOTES

- Must be installed by an electrician
- LED may only be changed by Lambert & Fils or other authorized personnel
- Not protected against liquids (refer to IP20)
- Offset option available upon request
- Additional charges for modifications or for special orders
- Please refer to maintenance sheet on our website for cleaning instructions





#### Order Guide: SKU

|                          |                                                                                                                                          | Example         | Fill with your selection |
|--------------------------|------------------------------------------------------------------------------------------------------------