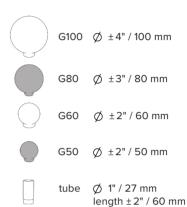

## Cliff 07

type suspension

materials body: brass (BR)

sphere: milk glass (G50 / G80)

hardware : brass

total height height to be specified upon order

weight 8 lb / 3.6 kg

light bulb LED (included), 2x 4.5W + 6 x 3.5W

#### **SPHERES**