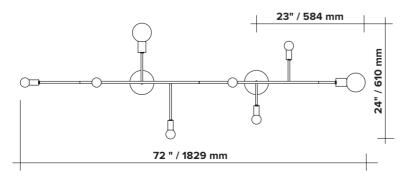

## Cliff 07

type suspension

materials body: brass (BR)

sphere: milk glass (G50 / G80)

hardware : brass

total height height to be specified upon order

weight 8 lb / 3.6 kg

light bulb LED (included), 2x 4.5W + 6 x 3.5W

sockets G9

voltage 120V / 240V

**dimmer** refer to our recommended list of dimmer models

certifications of the control of the certifications of the certification of the ce

**notes** – must be installed by an electrician;

– additional charges for modifications;

– lead time between 12-15 weeks;

- dimensions are approximate and may vary slightly.