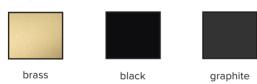

## lambert&fils

## Cliff 07



type suspension

materials body: brass (BR)

sphere: milk glass (G50 / G80)

hardware : brass

total height height to be specified upon order

weight 8 lb / 3.6 kg

light bulb LED (included), 2x 4.5W + 6 x 3.5W

sockets G9

voltage 120V / 240V

**dimmer** refer to our recommended list of dimmer models

certifications of the control of the certifications of the certification of the ce

**notes** – must be installed by an electrician;

– additional charges for modifications;

– lead time between 12-15 weeks;

- dimensions are approximate and may vary slightly.







# lambert&fils

## **ORDER GUIDE: SKU**



### **FINISH**



CANOPY swivel option for slanted ceiling



## lambert&fils

## LIGHT BULB & DIMMER SPECIFICATIONS

### **G9 SOCKETS**



Frosted 4.5W 100V-120V / 240V 450 Lumens 2700 K 25 000 H CRI ≥80 2 years warranty



Frosted 3.5W 100V-120V / 240V 350 Lumens 2700 K 25 000 H CRI ≥80 2 years warranty



#### **SPHERES**



### **DIMMER LIST COMPATIBILITY FOR G9 LED BULBS - 120V**

The dimming technology offering the best results is ELV (electronic low voltage) dimmers with reverse phase or trailing edge control.

| DIMMER BRAND     | MODEL NUMBER   | MAX LEVEL | MIN LEVEL | FLICKERING | OVERALL QUOTE |
|------------------|----------------|-----------|-----------|------------|---------------|
| LUTRON - MAESTRO | MAELV-600      | 100%      | 0%        | 0%-10%     | good          |
| LUTRON - SKYLARK