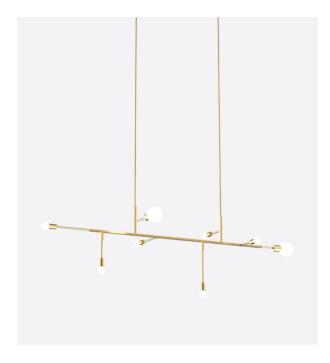

## Cliff 07

type suspension

materials body: brass (BR)

sphere: milk glass (G50 / G80)

hardware : brass

total height height to be specified upon order

weight 8 lb / 3.6 kg

light bulb LED (included), 2x 4.5W + 6 x 3.5W

sockets G9

voltage 120V / 240V

**dimmer** refer to our recommended list of dimmer models

certifications of the control of the certifications of the certification of the ce

**notes** – must be installed by an electrician;