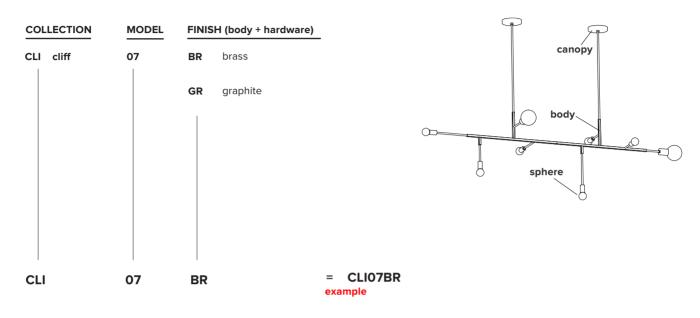

## Cliff 07

type suspension

materials body: brass (BR)

sphere: milk glass (G50 / G80)

hardware : brass

total height height to be specified upon order

weight 8 lb / 3.6 kg

light bulb LED (included), 2x 4.5W + 6 x 3.5W

### **FINISH**

CANOPY swivel option for slanted ceiling