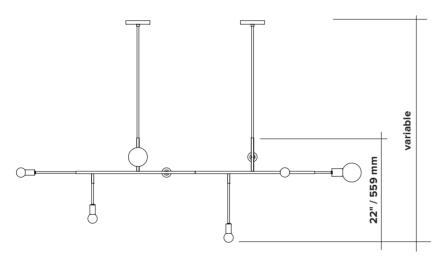

## Cliff 07

type suspension

materials body: brass (BR)

sphere: milk glass (G50 / G80)

hardware : brass

total height height to be specified upon order

weight 8 lb / 3.6 kg

light bulb LED (included), 2x 4.5W + 6 x 3.5W

sockets G9

voltage 120V / 240V

**dimmer** refer to our recommended list of dimmer models

certifications of the control of the certifications of the certification of the ce

**notes** – must be installed by an electrician;

– additional charges for modifications;

– lead time between 12-15 weeks;

- dimensions are approximate and may vary slightly.