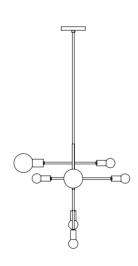

## Cliff 07

type suspension

materials body: brass (BR)

sphere: milk glass (G50 / G80)

hardware : brass

total height height to be specified upon order

weight 8 lb / 3.6 kg

light bulb LED (included), 2x 4.5W + 6 x 3.5W

sockets G9

voltage 120V / 240V

**dimmer** refer to our recommended list of dimmer models

certifications of the control of the certifications of the certification of the ce

**notes** – must be installed by an electrician;