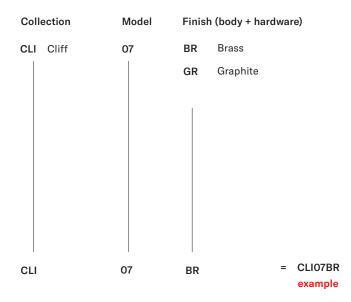

## lambert&fils

## CLIFF 07



Type Suspension

Materials Body: brass (br)

Sphere: milk glass (G50 / G80)

Hardware: brass

Total Height Height to be specified upon order

Weight 8 lb / 3.6 Kg

Light Bulb LED (included), 2x 4.5W + 6x 3.5W

Sockets G9

Voltage 120V / 240V

Dimmer Refer to our recommended list of dimmer models

Certifications C∈ ⊕

Notes • Must be installed by an electrician

Additional charges for modifications

· Lead time between 7-9 weeks

Dimensions are approximate and may vary slightly

Requires two electrical boxes







Updated: December 2018

# lambert&fils

## Order Guide: SKU





## Finish





Brass

Graphite

## Canopy

Swivel option for slanted ceiling



## lambert&fils

## LIGHT BULB & DIMMER SPECIFICATIONS

#### **G9 SOCKETS SPHERES** Frosted Frosted G80 $\emptyset$ ±3" / 80 mm 4.5W 3.5W 100V-120V / 240V 100V-120V / 240V 450 Lumens 350 Lumens G50 $\emptyset$ ± 2" / 50 mm 2700 K 2700 K 25 000 H 25 000 H CRI ≥80 CRI ≥80 2 years warranty 2 years warranty

## DIMMER LIST COMPATIBILITY FOR G9 LED BULBS - 120V

The dimming technology offering the best results is ELV (electronic low voltage) dimmers with reverse phase or trailing edge control.

| DIMMER BRAND     | MODEL NUMBER   | MAX LEVEL | MIN LEVEL | FLICKERING | OVERALL QUOTE |
|------------------|----------------|-----------|-----------|------------|---------------|
| LUTRON - MAESTRO | MAELV-600      | 1