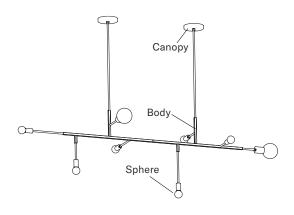

## CLIFF 07

Type Suspension

Materials Body: brass (br)

Sphere: milk glass (G50 / G80)

Hardware: brass

Total Height Height to be specified upon order

Weight 8 lb / 3.6 Kg

Light Bulb LED (included), 2x 4.5W + 6x 3.5W

## Canopy

Swivel option for slanted ceiling