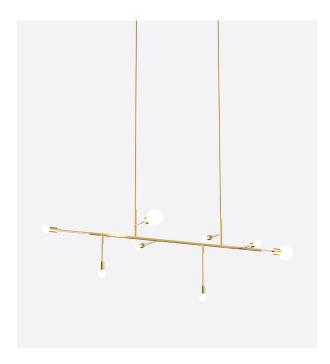

## CLIFF 07

Type Suspension

Materials Body: brass (br)

Sphere: milk glass (G50 / G80)

Hardware: brass

Total Height Height to be specified upon order

Weight 8 lb / 3.6 Kg

Light Bulb LED (included), 2x 4.5W + 6x 3.5W

Sockets G9

Voltage 120V / 240V

Dimmer Refer to our recommended list of dimmer models

Certifications C∈ ⊕

Notes • Must be installed by an electrician

Additional charges for modifications

· Lead time between 7-9 weeks

Dimensions are approximate and may vary slightly

Requires two electrical boxes

Updated: December 2018