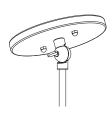

## lambert&fils

## CLIFF 07



Type Suspension

Materials Body: brass (br)

Sphere: milk glass (G50 / G80)

Hardware: brass

Total Height Height to be specified upon order

Weight 8 lb / 3.6 Kg

Light Bulb LED (included), 2x 4.5W + 6x 3.5W

Sockets G9

Voltage 120V / 240V

Dimmer Refer to our recommended list of dimmer models

Certifications C∈ ⊕

Notes • Must be installed by an electrician

Additional charges for modifications

· Lead time between 7-9 weeks

Dimensions are approximate and may vary slightly

Requires two electrical boxes







Updated: December 2018

# lambert&fils

## Order Guide: SKU





## Finish





Brass

Graphite

## Canopy

Swivel option for slanted ceiling



## lambert&fils

## LIGHT BULB & DIMMER SPECIFICATIONS

#### **G9 SOCKETS SPHERES** Frosted Frosted G80 $\emptyset$ ±3" / 80 mm 4.5W 3.5W 100V-120V / 240V 100V-120V / 240V 450 Lumens 350 Lumens G50 $\emptyset$ ± 2" / 50 mm 2700 K 2700 K 25 000 H 25 000 H CRI ≥80 CRI ≥80 2 years warranty 2 years warranty

## DIMMER LIST COMPATIBILITY FOR G9 LED BULBS - 120V

The dimming technology offering the best results is ELV (electronic low voltage) dimmers with reverse phase or trailing edge control.

| DIMMER BRAND     | MODEL NUMBER   | MAX LEVEL | MIN LEVEL | FLICKERING | OVERALL QUOTE |
|------------------|----------------|-----------|-----------|------------|---------------|
| LUTRON - MAESTRO | MAELV-600      | 100%      | 0%        | 0%-10%     | good          |
| LUTRON - SKYLARK | SELV-300P