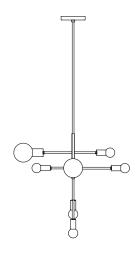

## CLIFF 07

Type Suspension

Materials Body: brass (br)

Sphere: milk glass (G50 / G80)

Hardware: brass

Total Height Height to be specified upon order

Weight 8 lb / 3.6 Kg

Light Bulb LED (included), 2x 4.5W + 6x 3.5W

Sockets G9

Voltage 120V / 240V

Dimmer Refer to our recommended list of dimmer models

Certifications C∈ ⊕

Notes • Must be installed by an electrician

Additional charges for modifications

· Lead time between 7-9 weeks

Dimensions are approximate and may vary slightly

Requires two electrical boxes

Updated: December 2018