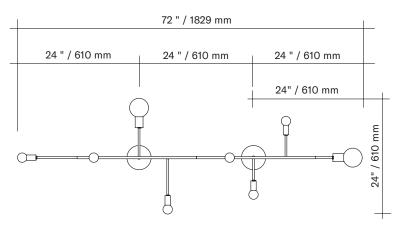

## CLIFF 07

Type Suspension

Materials Body: brass (br)

Sphere: milk glass (G50 / G80)

Hardware: brass

Total Height Height to be specified upon order

Weight 8 lb / 3.6 Kg

Light Bulb LED (included), 2x 4.5W + 6x 3.5W

Sockets G9

Voltage 120V / 240V

Dimmer Refer to our recommended list of dimmer models

Certifications C∈ ⊕

Notes • Must be installed by an electrician

Additional charges for modifications

· Lead time between 7-9 weeks

Dimensions are approximate and may vary slightly

Requires two electrical boxes

Updated: December 2018