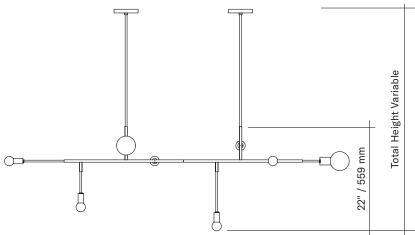

## CLIFF 07

Type Suspension

Materials Body: brass (br)

Sphere: milk glass (G50 / G80)

Hardware: brass

Total Height Height to be specified upon order

Weight 8 lb / 3.6 Kg

Light Bulb LED (included), 2x 4.5W + 6x 3.5W

Sockets G9

Voltage 120V / 240V

Dimmer Refer to our recommended list of dimmer models

Certifications C∈ ⊕

Notes • Must be installed by an electrician

Additional charges for modifications

· Lead time between 7-9 weeks

Dimensions are approximate and may vary slightly

Requires two electrical boxes

Updated: December 2018