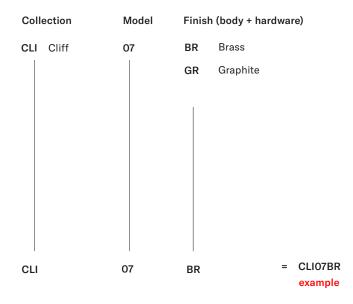

## lambert&fils

## CLIFF 07



Type Suspension

Materials Body: brass (br)

Sphere: milk glass (G50 / G80)

Hardware: brass

Total Height Height to be specified upon order

Weight 8 lb / 3.6 Kg

Light Bulb LED (included), 2x 4.5W + 6x 3.5W

Sockets G9

Voltage 120V / 240V

Dimmer Refer to our recommended list of dimmer models

Certifications C∈ ⊕

Notes • Must be installed by an electrician

Additional charges for modifications

· Lead time between 7-9 weeks

Dimensions are approximate and may vary slightly

Requires two electrical boxes







Updated: December 2018

# lambert&fils

## Order Guide: SKU





## Finish







Brass Flat Black

Graphite

## Canopy

Swivel option for slanted ceiling



## lambert&fils

## LIGHT BULB & DIMMER SPECIFICATIONS

#### **G9 SOCKETS SPHERES** Frosted Frosted G80 $\emptyset$ ±3" / 80 mm 4.5W 3.5W 100V-120V / 240V 100V-120V / 240V 450 Lumens 350 Lumens G50 $\emptyset$ ± 2" / 50 mm 2700 K 2700 K 25 000 H 25 000 H CRI ≥80 CRI ≥80 2 years warranty 2 years warranty

## DIMMER LIST COMPATIBILITY FOR G9 LED BULBS - 120V

The dimming technology offering the best results is ELV (electronic low voltage) dimmers with reverse phase or trailing edge control.

| DIMMER BRAND     | MODEL NUMBER   | MAX LEVEL | MIN LEVEL | FLICKERING | OVERALL QUOTE |
|------------------|----------------|-----------|-----------|------------|---------------|
| LUTRON - MAESTRO | MAELV