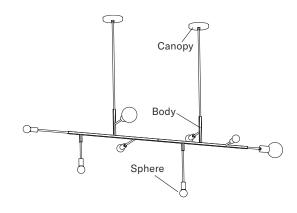

## CLIFF 07

Type Suspension

Materials Body: brass (br)

Sphere: milk glass (G50 / G80)

Hardware: brass

Total Height Height to be specified upon order

Weight 8 lb / 3.6 Kg

Light Bulb LED (included), 2x 4.5W + 6x 3.5W

Sockets G9

Voltage 120V / 240V

Dimmer Refer to our recommended list of dimmer models

Certifications C∈ ⊕

Notes • Must be installed by an electrician

Additional charges for modifications

· Lead time between 7-9 weeks