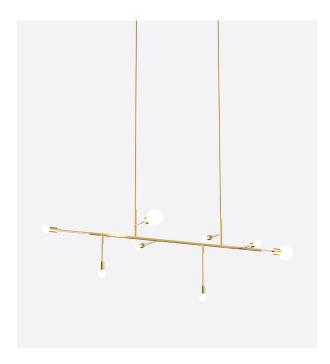

## CLIFF 07

Type Suspension

Materials Body: brass (br)

Sphere: milk glass (G50 / G80)

Hardware: brass

Total Height Height to be specified upon order

Weight 8 lb / 3.6 Kg

Light Bulb LED (included), 2x 4.5W + 6x 3.5W