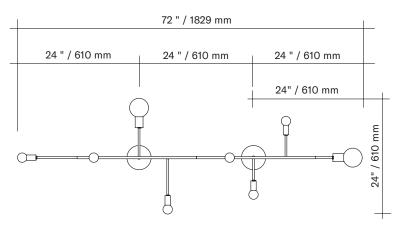

## CLIFF 07

Type Suspension

Materials Body: brass (br)

Sphere: milk glass (G50 / G80)

Hardware: brass

Total Height Height to be specified upon order

Weight 8 lb / 3.6 Kg

Light Bulb LED (included), 2x 4.5W + 6x 3.5W

Dimensions are approximate and may vary slightly

Requires two electrical boxes

Updated: December 2018