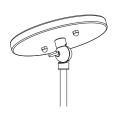

## lambert&fils

## CLIFF 07



Type Suspension

Materials Body: brass (br)

Sphere: milk glass (G50 / G80)

Hardware: brass

Total Height Height to be specified upon order

Weight 8 lb / 3.6 Kg

Light Bulb LED (included), 2x 4.5W + 6x 3.5W

Sockets G9

Voltage 120V / 240V

Dimmer Refer to our recommended list of dimmer models

Certifications C∈ ⊕

Notes • Must be installed by an electrician

Additional charges for modifications

· Lead time between 7-9 weeks

Dimensions are approximate and may vary slightly

Requires two electrical boxes







Updated: December 2018

# lambert&fils

## Order Guide: SKU





## Finish







Brass Flat Black

Graphite

## Canopy

Swivel option for slanted ceiling



## lambert&fils

## LIGHT BULB & DIMMER SPECIFICATIONS

#### **G9 SOCKETS SPHERES** Frosted Frosted G80 $\emptyset$ ±3" / 80 mm 4.5W 3.5W 100V-120V / 240V 100V-120V / 240V 450 Lumens 350 Lumens G50 $\emptyset$ ± 2" / 50 mm 2700 K 2700 K 25 000 H 25 000 H CRI ≥80 CRI ≥80 2 years warranty 2 years warranty

## DIMMER LIST COMPATIBILITY FOR G9 LED BULBS - 120V

The dimming technology offering the best results is ELV (electronic low voltage) dimmers with reverse phase or trailing edge control.

| DIMMER BRAND     | MODEL NUMBER   | MAX LEVEL | MIN LEVEL | FLICKERING | OVERALL QUOTE |
|------------------|----------------|-----------|-----------|------------|---------------|
| LUTRON - MAESTRO | MAELV-600      | 100%      | 0%        | 0%-10%     | good          |
| LUTRON - SKYLARK | SELV-300P