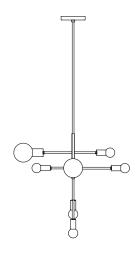

## CLIFF 07

Type Suspension

Materials Body: brass (br)

Sphere: milk glass (G50 / G80)

Hardware: brass

Total Height Height to be specified upon order

Weight 8 lb / 3.6 Kg

Light Bulb LED (included), 2x 4.5W + 6x 3.5W