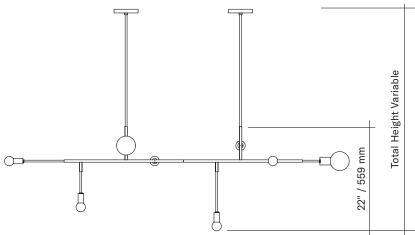

## CLIFF 07

Type Suspension

Materials Body: brass (br)

Sphere: milk glass (G50 / G80)

Hardware: brass

Total Height Height to be specified upon order

Weight 8 lb / 3.6 Kg

Light Bulb LED (included), 2x 4.5W + 6x 3.5W

Dimensions are approximate and may vary slightly

Requires two electrical boxes

Updated: December 2018