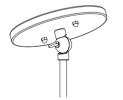

### **BEAUBIEN 09**

| type           | suspension                                                                                              |                                                                                                   |  |  |  |  |
|----------------|---------------------------------------------------------------------------------------------------------|---------------------------------------------------------------------------------------------------|--|--|--|--|
| materials      | body :<br>hardware :<br>sphere :<br>canopy:                                                             | powder coated aluminium or brass<br>brass<br>milk glass (G50-G80)<br>powder coated steel or brass |  |  |  |  |
| total height   | height to be specified upon order                                                                       |                                                                                                   |  |  |  |  |
| weight         | 12lb / 5.4kg                                                                                            |                                                                                                   |  |  |  |  |
| light bulb     | LED (included), 8 x 3.5W                                                                                |                                                                                                   |  |  |  |  |
| sockets        | G9                                                                                                      |                                                                                                   |  |  |  |  |
| voltage        | 120V / 240V                                                                                             |                                                                                                   |  |  |  |  |
| dimmer         | refer to our recommended list of dimmer models                                                          |                                                                                                   |  |  |  |  |
| certifications |                                                                                                         |                                                                                                   |  |  |  |  |
| notes          | <ul> <li>must be installed by an electrician;</li> <li>additional charges for modifications;</li> </ul> |                                                                                                   |  |  |  |  |

## **ORDER GUIDE: SKU**

603

FINISH

CANOPY swivel option for slanted ceiling