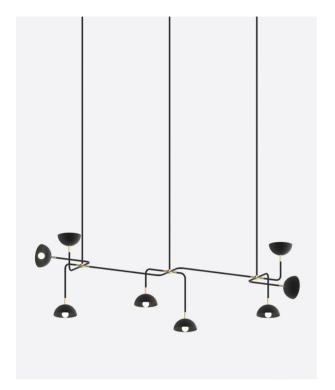

### **BEAUBIEN 09**

| type           | suspension                                                                                              |                                                                                                   |  |  |  |  |
|----------------|---------------------------------------------------------------------------------------------------------|---------------------------------------------------------------------------------------------------|--|--|--|--|
| materials      | body :<br>hardware :<br>sphere :<br>canopy:                                                             | powder coated aluminium or brass<br>brass<br>milk glass (G50-G80)<br>powder coated steel or brass |  |  |  |  |
| total height   | height to be specified upon order                                                                       |                                                                                                   |  |  |  |  |
| weight         | 12lb / 5.4kg                                                                                            |                                                                                                   |  |  |  |  |
| light bulb     | LED (included), 8 x 3.5W                                                                                |                                                                                                   |  |  |  |  |
| sockets        | G9                                                                                                      |                                                                                                   |  |  |  |  |
| voltage        | 120V / 240V                                                                                             |                                                                                                   |  |  |  |  |
| dimmer         | refer to our recommended list of dimmer models                                                          |                                                                                                   |  |  |  |  |
| certifications |                                                                                                         |                                                                                                   |  |  |  |  |
| notes          | <ul> <li>must be installed by an electrician;</li> <li>additional charges for modifications;</li> </ul> |                                                                                                   |  |  |  |  |