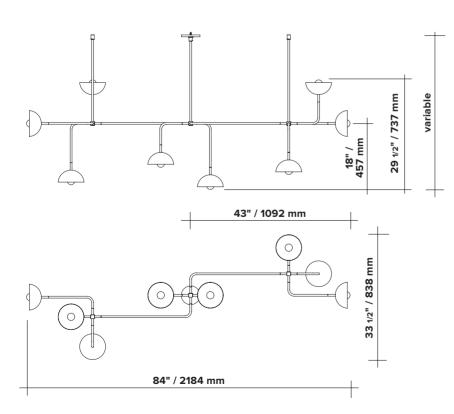

### **BEAUBIEN 09**

| type           | suspension                                                                                              |                                                                                                   |  |  |  |  |
|----------------|---------------------------------------------------------------------------------------------------------|---------------------------------------------------------------------------------------------------|--|--|--|--|
| materials      | body :<br>hardware :<br>sphere :<br>canopy:                                                             | powder coated aluminium or brass<br>brass<br>milk glass (G50-G80)<br>powder coated steel or brass |  |  |  |  |
| total height   | height to be specified upon order                                                                       |                                                                                                   |  |  |  |  |
| weight         | 12lb / 5.4kg                                                                                            |                                                                                                   |  |  |  |  |
| light bulb     | LED (included), 8 x 3.5W                                                                                |                                                                                                   |  |  |  |  |
| sockets        | G9                                                                                                      |                                                                                                   |  |  |  |  |
| voltage        | 120V / 240V                                                                                             |                                                                                                   |  |  |  |  |
| dimmer         | refer to our recommended list of dimmer models                                                          |                                                                                                   |  |  |  |  |
| certifications |                                                                                                         |                                                                                                   |  |  |  |  |
| notes          | <ul> <li>must be installed by an electrician;</li> <li>additional charges for modifications;</li> </ul> |                                                                                                   |  |  |  |  |

- lead time between 12-15 weeks;
  dimensions are approximate and may vary slightly.