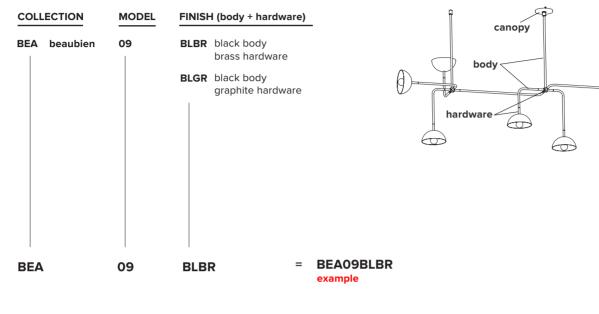

list of dimmer models                                                          |                                                                                                   |  |  |  |  |
| certifications |                                                                                                         |                                                                                                   |  |  |  |  |
| notes          | <ul> <li>must be installed by an electrician;</li> <li>additional charges for modifications;</li> </ul> |                                                                                                   |  |  |  |  |

- lead time between 12-15 weeks;
  dimensions are approximate and may vary slightly.





## lambert&fils

## **ORDER GUIDE: SKU**



603

FINISH



CANOPY swivel option for slanted ceiling



## lambert&fils

### LIGHT BULB & DIMMER SPECIFICATIONS

#### **G9 SOCKETS**



#### DIMMER LIST COMPATIBILITY FOR G9 LED BULBS - 120V

The dimming technology offering the best results is ELV (electronic low voltage) dimmers with reverse phase or trailing edge control.

| DIMMER BRAND     | MODEL NUMBER   | MAX LEVEL |     | FLICKERING | OVERALL QUOTE |
|------------------|----------------|-----------|-----|------------|---------------|
| LUTRON - MAESTRO | MAELV-600      | 100%      | 0%  | 0%-10%     | good          |
| LUTRON - SKYLARK | SELV-300P      | 100%      | 0%  | no         | very good     |
| LUTRON - SKYLARK | SELV-303P      | 100%      | 0%  | no         | very good     |
| LUTRON - SKYLARK | CTELV-303P     | 100%