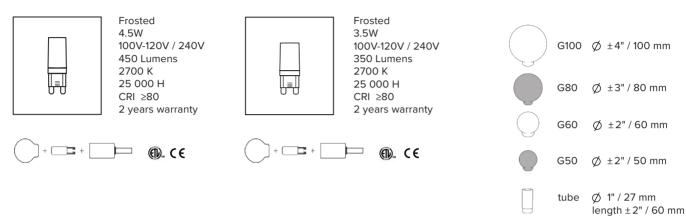

### **BEAUBIEN 09**

| type           | suspension                                                                                              |                                                                                                   |  |  |  |  |
|----------------|---------------------------------------------------------------------------------------------------------|---------------------------------------------------------------------------------------------------|--|--|--|--|
| materials      | body :<br>hardware :<br>sphere :<br>canopy:                                                             | powder coated aluminium or brass<br>brass<br>milk glass (G50-G80)<br>powder coated steel or brass |  |  |  |  |
| total height   | height to be specified upon order                                                                       |                                                                                                   |  |  |  |  |
| weight         | 12lb / 5.4kg                                                                                            |                                                                                                   |  |  |  |  |
| light bulb     | LED (included), 8 x 3.5W                                                                                |                                                                                                   |  |  |  |  |
| sockets        | G9                                                                                                      |                                                                                                   |  |  |  |  |
| voltage        | 120V / 240V                                                                                             |                                                                                                   |  |  |  |  |
| dimmer         | refer to our recommended list of dimmer models                                                          |                                                                                                   |  |  |  |  |
| certifications |                                                                                                         |                                                                                                   |  |  |  |  |
| notes          | <ul> <li>must be installed by an electrician;</li> <li>additional charges for modifications;</li> </ul> |                                                                                                   |  |  |  |  |

#### **G9 SOCKETS**