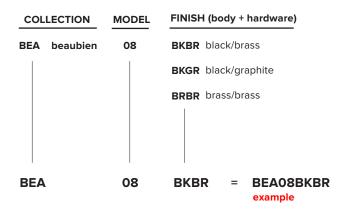

### **ORDER GUIDE: SKU**

#### FINISH

\*shades are flat black inside and out

black