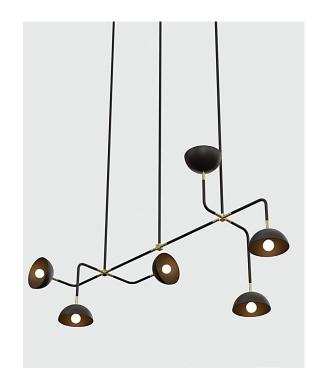

## **BEAUBIEN 08**

The Beaubien Collection's strong black lines bend in and out of space, moving effortlessly between simplicity and ornamentation. Round and cubic brass connectors complete the lamps' structures and add a rich material contrast to the powder coated rods. The collection's industrial and graphic aesthetic is imbued with a palette of influences, from traditional Chinese screens to the Memphis movement. Each influence strengthens the collection, creating nuance within its timeless character.