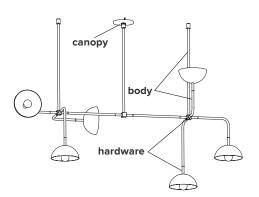

| type:           | suspension                                                                                                                                                                                                                                                             |
|-----------------|------------------------------------------------------------------------------------------------------------------------------------------------------------------------------------------------------------------------------------------------------------------------|
| construction:   | powder coated aluminum shade and body<br>powder coated steel canopy<br>brass hardware<br>milk glass globe                                                                                                                                                              |
| specifications: | source: LED lamp provided (G9 base)<br>power consumption: 6 x 3.5W<br>lumen output: 1084lm<br>colour temperature: 2700K included<br>* 3000K available upon request<br>colour rendering index: 80 CRI standard<br>* ≥ 90 CRI upon request<br>expected lifetime: 25 000h |
| control:        | refer to our recommended list of dimmer models                                                                                                                                                                                                                         |
| weight:         | 6lb / 2.7kg                                                                                                                                                                                                                                                            |
| certifications: | ещ <sub>изтв</sub> ( Є жонз 💩 IР20                                                                                                                                                                                                                                     |
| warranty:       | 2 years                                                                                                                                                                                                                                                                |