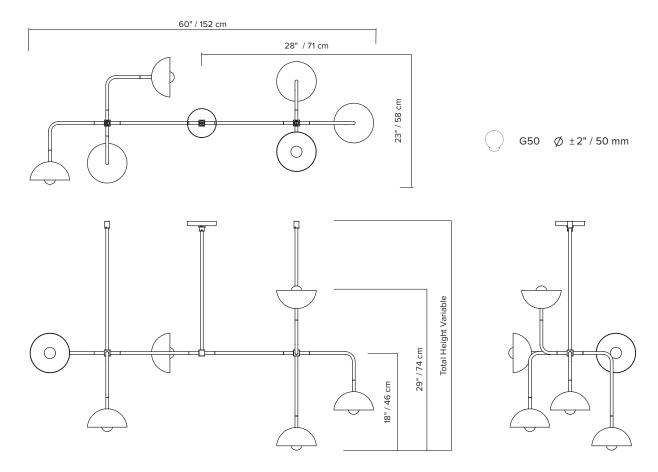

| type:           | suspension                                                                                                                                                                                                                                                             |
|-----------------|------------------------------------------------------------------------------------------------------------------------------------------------------------------------------------------------------------------------------------------------------------------------|
| construction:   | powder coated aluminum shade and body<br>powder coated steel canopy<br>brass hardware<br>milk glass globe                                                                                                                                                              |
| specifications: | source: LED lamp provided (G9 base)<br>power consumption: 6 x 3.5W<br>lumen output: 1084lm<br>colour temperature: 2700K included<br>* 3000K available upon request<br>colour rendering index: 80 CRI standard<br>* ≥ 90 CRI upon request<br>expected lifetime: 25 000h |
| control:        | refer to our recommended list of dimmer models                                                                                                                                                                                                                         |
| weight:         | 6lb / 2.7kg                                                                                                                                                                                                                                                            |
| certifications: | ещ <sub>изтв</sub> ( Є жонз 💩 IР20                                                                                                                                                                                                                                     |
| warranty:       | 2 years                                                                                                                                                                                                                                                                |