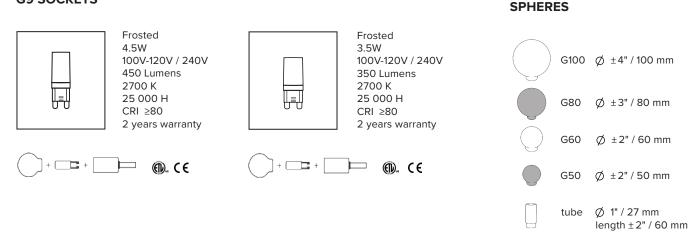

## LIGHT BULB & DIMMER SPECIFICATIONS

#### **G9 SOCKETS**

### **BEAUBIEN 05**

| type           | suspension                                                                                                                                      |                                                                                                   |  |  |  |  |
|----------------|-------------------------------------------------------------------------------------------------------------------------------------------------|---------------------------------------------------------------------------------------------------|--|--|--|--|
| materials      | body :<br>hardware :<br>sphere :<br>canopy:                                                                                                     | powder coated aluminium or brass<br>brass<br>milk glass (G50-G80)<br>powder coated steel or brass |  |  |  |  |
| total height   | height to be specified upon order                                                                                                               |                                                                                                   |  |  |  |  |
| weight         | 6 lb / 2.7kg                                                                                                                                    |                                                                                                   |  |  |  |  |
| light bulb     | LED (included), 1 x 4.5W + 7 x 3.5W                                                                                                             |                                                                                                   |  |  |  |  |
| sockets        | G9                                                                                                                                              |                                                                                                   |  |  |  |  |
| voltage        | 120V / 240V                                                                                                                                     |                                                                                                   |  |  |  |  |
| dimmer         | refer to our recommended list of dimmer models                                                                                                  |                                                                                                   |  |  |  |  |
| certifications |                                                                                                                                                 |                                                                                                   |  |  |  |  |
| notes          | <ul> <li>must be installed by an electrician;</li> <li>additional charges for modifications;</li> <li>lead time between 12-15 weeks;</li> </ul> |                                                                                                   |  |  |  |  |