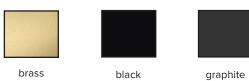

### **BEAUBIEN 05**

| type           | suspension                                                                                                                                      |                                                                                                   |  |  |  |  |
|----------------|-------------------------------------------------------------------------------------------------------------------------------------------------|---------------------------------------------------------------------------------------------------|--|--|--|--|
| materials      | body :<br>hardware :<br>sphere :<br>canopy:                                                                                                     | powder coated aluminium or brass<br>brass<br>milk glass (G50-G80)<br>powder coated steel or brass |  |  |  |  |
| total height   | height to be specified upon order                                                                                                               |                                                                                                   |  |  |  |  |
| weight         | 6 lb / 2.7kg                                                                                                                                    |                                                                                                   |  |  |  |  |
| light bulb     | LED (included), 1 x 4.5W + 7 x 3.5W                                                                                                             |                                                                                                   |  |  |  |  |
| sockets        | G9                                                                                                                                              |                                                                                                   |  |  |  |  |
| voltage        | 120V / 240V                                                                                                                                     |                                                                                                   |  |  |  |  |
| dimmer         | refer to our recommended list of dimmer models                                                                                                  |                                                                                                   |  |  |  |  |
| certifications |                                                                                                                                                 |                                                                                                   |  |  |  |  |
| notes          | <ul> <li>must be installed by an electrician;</li> <li>additional charges for modifications;</li> <li>lead time between 12-15 weeks;</li> </ul> |                                                                                                   |  |  |  |  |

## **ORDER GUIDE: SKU**

FINISH

CANOPY swivel option for slanted ceiling