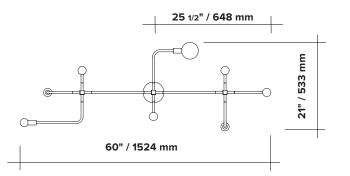

### **BEAUBIEN 05**

| type           | suspension                                                                                                                                      |                                                                                                   |  |  |  |  |
|----------------|-------------------------------------------------------------------------------------------------------------------------------------------------|---------------------------------------------------------------------------------------------------|--|--|--|--|
| materials      | body :<br>hardware :<br>sphere :<br>canopy:                                                                                                     | powder coated aluminium or brass<br>brass<br>milk glass (G50-G80)<br>powder coated steel or brass |  |  |  |  |
| total height   | height to be specified upon order                                                                                                               |                                                                                                   |  |  |  |  |
| weight         | 6 lb / 2.7kg                                                                                                                                    |                                                                                                   |  |  |  |  |
| light bulb     | LED (included), 1 x 4.5W + 7 x 3.5W                                                                                                             |                                                                                                   |  |  |  |  |
| sockets        | G9                                                                                                                                              |                                                                                                   |  |  |  |  |
| voltage        | 120V / 240V                                                                                                                                     |                                                                                                   |  |  |  |  |
| dimmer         | refer to our recommended list of dimmer models                                                                                                  |                                                                                                   |  |  |  |  |
| certifications |                                                                                                                                                 |                                                                                                   |  |  |  |  |
| notes          | <ul> <li>must be installed by an electrician;</li> <li>additional charges for modifications;</li> <li>lead time between 12-15 weeks;</li> </ul> |                                                                                                   |  |  |  |  |