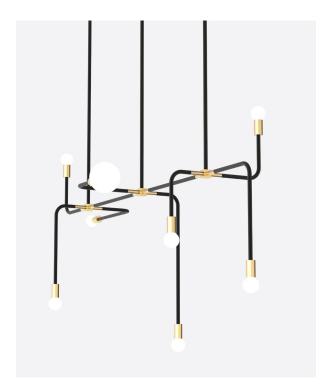

### **BEAUBIEN 05**

| type           | suspension                                                                                                                                      |                                                                                                   |  |  |  |  |
|----------------|-------------------------------------------------------------------------------------------------------------------------------------------------|---------------------------------------------------------------------------------------------------|--|--|--|--|
| materials      | body :<br>hardware :<br>sphere :<br>canopy:                                                                                                     | powder coated aluminium or brass<br>brass<br>milk glass (G50-G80)<br>powder coated steel or brass |  |  |  |  |
| total height   | height to be specified upon order                                                                                                               |                                                                                                   |  |  |  |  |
| weight         | 6 lb / 2.7kg                                                                                                                                    |                                                                                                   |  |  |  |  |
| light bulb     | LED (included), 1 x 4.5W + 7 x 3.5W                                                                                                             |                                                                                                   |  |  |  |  |
| sockets        | G9                                                                                                                                              |                                                                                                   |  |  |  |  |
| voltage        | 120V / 240V                                                                                                                                     |                                                                                                   |  |  |  |  |
| dimmer         | refer to our recommended list of dimmer models                                                                                                  |                                                                                                   |  |  |  |  |
| certifications |                                                                                                                                                 |                                                                                                   |  |  |  |  |
| notes          | <ul> <li>must be installed by an electrician;</li> <li>additional charges for modifications;</li> <li>lead time between 12-15 weeks;</li> </ul> |                                                                                                   |  |  |  |  |