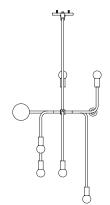

### **BEAUBIEN 05**

| type           | suspension                                                                                                                                      |                                                                                                   |  |  |  |  |
|----------------|-------------------------------------------------------------------------------------------------------------------------------------------------|---------------------------------------------------------------------------------------------------|--|--|--|--|
| materials      | body :<br>hardware :<br>sphere :<br>canopy:                                                                                                     | powder coated aluminium or brass<br>brass<br>milk glass (G50-G80)<br>powder coated steel or brass |  |  |  |  |
| total height   | height to be specified upon order                                                                                                               |                                                                                                   |  |  |  |  |
| weight         | 6 lb / 2.7kg                                                                                                                                    |                                                                                                   |  |  |  |  |
| light bulb     | LED (included), 1 x 4.5W + 7 x 3.5W                                                                                                             |                                                                                                   |  |  |  |  |
| sockets        | G9                                                                                                                                              |                                                                                                   |  |  |  |  |
| voltage        | 120V / 240V                                                                                                                                     |                                                                                                   |  |  |  |  |
| dimmer         | refer to our recommended list of dimmer models                                                                                                  |                                                                                                   |  |  |  |  |
| certifications |                                                                                                                                                 |                                                                                                   |  |  |  |  |
| notes          | <ul> <li>must be installed by an electrician;</li> <li>additional charges for modifications;</li> <li>lead time between 12-15 weeks;</li> </ul> |                                                                                                   |  |  |  |  |