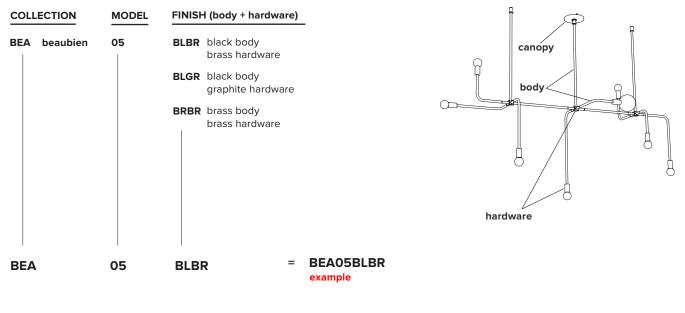

|                                                                                                   |  |  |  |  |
| certifications |                                                                                                                                                 |                                                                                                   |  |  |  |  |
| notes          | <ul> <li>must be installed by an electrician;</li> <li>additional charges for modifications;</li> <li>lead time between 12-15 weeks;</li> </ul> |                                                                                                   |  |  |  |  |

- dimensions are approximate and may vary slightly.







## lambert&fils

## **ORDER GUIDE: SKU**



FINISH



CANOPY swivel option for slanted ceiling



## lambert&fils

## LIGHT BULB & DIMMER SPECIFICATIONS

#### **G9 SOCKETS**



#### **DIMMER LIST COMPATIBILITY FOR G9 LED BULBS – 120V**

The dimming technology offering the best results is ELV (electronic low voltage) dimmers with reverse phase or trailing edge control.

| DIMMER BRAND     | MODEL NUMBER   | MAX LEVEL | MIN LEVEL | FLICKERING | OVERALL QUOTE |
|------------------|----------------|-----------|-----------|------------|---------------|
| LUTRON - MAESTRO | MAELV-600      | 100%      | 0%        | 0%-10%     | good          |
| LUTRON - SKYLARK | SELV-300P      | 100%      | 0%        | no         | very good     |
| LUTRON - SKYLARK | SELV-303P      | 100%      | 0%        | no         | very good     |
| LUTRON - SKYL