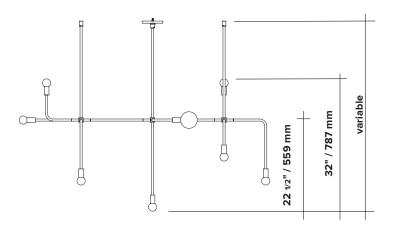

### **BEAUBIEN 05**

| type           | suspension                                                                                                                                      |                                                                                                   |  |  |  |  |
|----------------|-------------------------------------------------------------------------------------------------------------------------------------------------|---------------------------------------------------------------------------------------------------|--|--|--|--|
| materials      | body :<br>hardware :<br>sphere :<br>canopy:                                                                                                     | powder coated aluminium or brass<br>brass<br>milk glass (G50-G80)<br>powder coated steel or brass |  |  |  |  |
| total height   | height to be specified upon order                                                                                                               |                                                                                                   |  |  |  |  |
| weight         | 6 lb / 2.7kg                                                                                                                                    |                                                                                                   |  |  |  |  |
| light bulb     | LED (included), 1 x 4.5W + 7 x 3.5W                                                                                                             |                                                                                                   |  |  |  |  |
| sockets        | G9                                                                                                                                              |                                                                                                   |  |  |  |  |
| voltage        | 120V / 240V                                                                                                                                     |                                                                                                   |  |  |  |  |
| dimmer         | refer to our recommended list of dimmer models                                                                                                  |                                                                                                   |  |  |  |  |
| certifications |                                                                                                                                                 |                                                                                                   |  |  |  |  |
| notes          | <ul> <li>must be installed by an electrician;</li> <li>additional charges for modifications;</li> <li>lead time between 12-15 weeks;</li> </ul> |                                                                                                   |  |  |  |  |