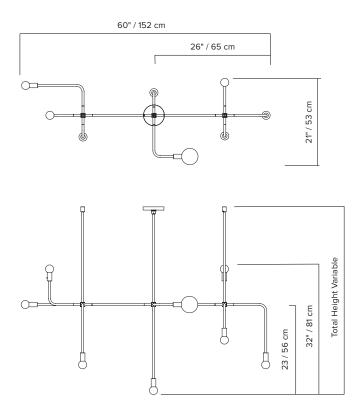

## **BEAUBIEN 05**

The Beaubien Collection's strong black lines bend in and out of space, moving effortlessly between simplicity and ornamentation. Round and cubic brass connectors complete the lamps' structures and add a rich material contrast to the powder coated rods. The collection's industrial and graphic aesthetic is imbued with a palette of influences, from traditional Chinese screens to the Memphis movement. Each influence strengthens the collection, creating nuance within its timeless character.

| type:           | suspension                                                                                                                                                                                                                                                                       |
|-----------------|----------------------------------------------------------------------------------------------------------------------------------------------------------------------------------------------------------------------------------------------------------------------------------|
| construction:   | powder coated aluminum body<br>powder coated steel canopy<br>brass hardware<br>milk glass globe                                                                                                                                                                                  |
| specifications: | source: LED lamp provided (G9 base)<br>power consumption: 1 x 4.5W, 7 x 3.5W<br>lumen output: 2473Im<br>colour temperature: 2700K included<br>* 3000K available upon request<br>colour rendering index: 80 CRI standard<br>* ≥ 90 CRI upon request<br>expected lifetime: 25 000h |
| control:        | refer to our recommended list of dimmer models                                                                                                                                                                                                                                   |
| weight:         | min. 6lb / 2.7kg                                                                                                                                                                                                                                                                 |
| certifications: | сЩ <sub>ия</sub> ( є <b>кон<u>я</u>  IP20</b>                                                                                                                                                                                                                                    |
| warranty:       | 2 years                                                                                                                                                                                                                                                                          |