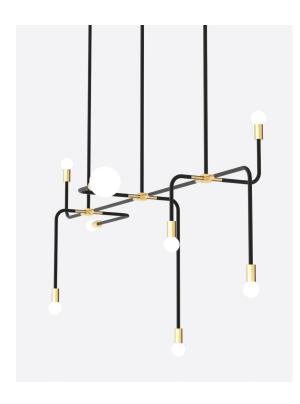

## **BEAUBIEN 05**

The Beaubien Collection's strong black lines bend in and out of space, moving effortlessly between simplicity and ornamentation. Round and cubic brass connectors complete the lamps' structures and add a rich material contrast to the powder coated rods. The collection's industrial and graphic aesthetic is imbued with a palette of influences, from traditional Chinese screens to the Memphis movement. Each influence strengthens the collection, creating nuance within its timeless character.