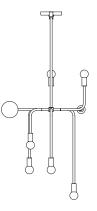

## **BEAUBIEN 05**

The Beaubien Collection's strong black lines bend in and out of space, moving effortlessly between simplicity and ornamentation. Round and cubic brass connectors complete the lamps' structures and add a rich material contrast to the powder coated rods. The collection's industrial and graphic aesthetic is imbued with a palette of influences, from traditional Chinese screens to the Memphis movement. Each influence strengthens the collection, creating nuance within its timeless character.

| type:           | suspension                                                                                                                                                                                                                                                                       |
|-----------------|----------------------------------------------------------------------------------------------------------------------------------------------------------------------------------------------------------------------------------------------------------------------------------|
| construction:   | powder coated aluminum body<br>powder coated steel canopy<br>brass hardware<br>milk glass globe                                                                                                                                                                                  |
| specifications: | source: LED lamp provided (G9 base)<br>power consumption: 1 x 4.5W, 7 x 3.5W<br>lumen output: 2473Im<br>colour temperature: 2700K included<br>* 3000K available upon request<br>colour rendering index: 80 CRI standard<br>* ≥ 90 CRI upon request<br>expected lifetime: 25 000h |
| control:        | refer to our recommended list of dimmer models                                                                                                                                                                                                                                   |
| weight:         | min. 6lb / 2.7kg                                                                                                                                                                                                                                                                 |
| certifications: | сЩ <sub>ия</sub> ( є <b>кон<u>я</u>  IP20</b>                                                                                                                                                                                                                                    |
| warranty:       | 2 years                                                                                                                                                                                                                                                                          |