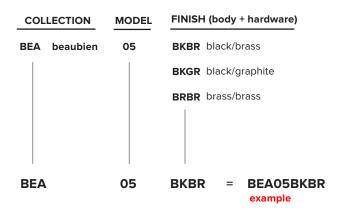

|
| certifications: | сЩ <sub>ия</sub> ( є <b>кон<u>я</u>  IP20</b>                                                                                                                                                                                                                                    |
| warranty:       | 2 years                                                                                                                                                                                                                                                                          |







## lambert&fils

### **ORDER GUIDE: SKU**





FINISH

flat graphite brass black

#### NOTES:

- must be installed by an electrician
- not protected against liquids (refer to IP20)
  additional charges for modifications or for special orders
- please refer to maintenance sheet on website for cleaning instructions

# lambert&fils

## DIMMER SPECIFICATIONS

### **DIMMER LIST COMPATIBILITY FOR G9 LED BULBS – 120V**

The dimming technology offering the best results is ELV (electronic low voltage) dimmers with reverse phase or trailing edge control.

| DIMMER BRAND                                                                                                      | MODEL NUMBER                                                                      | MIN LEVEL                   | MAX LEVEL                            | FLICKERING