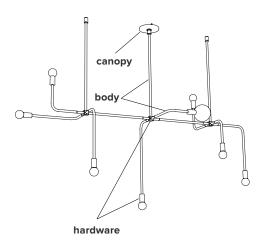

| type:           | suspension                                                                                                                                                                                                                                                                       |
|-----------------|----------------------------------------------------------------------------------------------------------------------------------------------------------------------------------------------------------------------------------------------------------------------------------|
| construction:   | powder coated aluminum body<br>powder coated steel canopy<br>brass hardware<br>milk glass globe                                                                                                                                                                                  |
| specifications: | source: LED lamp provided (G9 base)<br>power consumption: 1 x 4.5W, 7 x 3.5W<br>lumen output: 2473Im<br>colour temperature: 2700K included<br>* 3000K available upon request<br>colour rendering index: 80 CRI standard<br>* ≥ 90 CRI upon request<br>expected lifetime: 25 000h |
| control:        | refer to our recommended list of dimmer models                                                                                                                                                                                                                                   |
| weight:         | min. 6lb / 2.7kg                                                                                                                                                                                                                                                                 |
| certifications: | сЩ <sub>ия</sub> ( є <b>кон<u>я</u>  IP20</b>                                                                                                                                                                                                                                    |
| warranty:       | 2 years                                                                                                                                                                                                                                                                          |