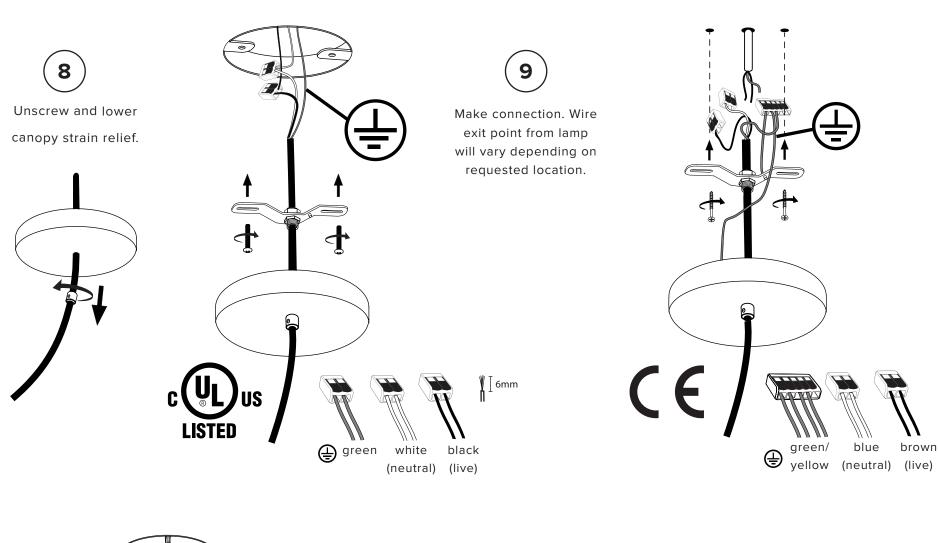

lambert&fils

To ensure easy assembly and efficient shipping, the lamp has been shipped as two parts that are assembled together

Make connection between bars. 0 0 green white black (neutral) (live) green/ blue brown yellow (neutral) (live)