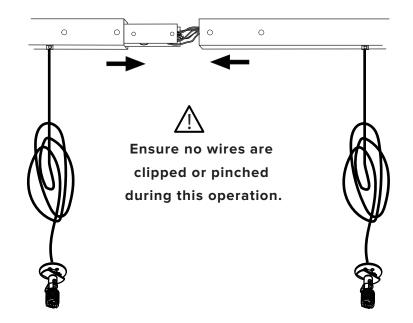

Carefully place wires and

Waggos in between connecting plates of the bars before sliding the bars together.

Mark anchor locations using your electrical box and canopy as a guide

\* To ensure safety,

## PLEASE FOLLOW THESE STEPS CAREFULLY

\* To ensure safety,