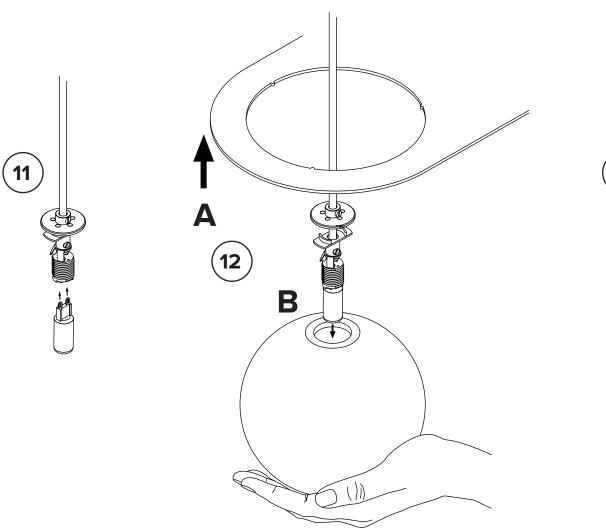

Carefully place wires and

Waggos in between connecting plates of the bars before sliding the bars together.

Mark anchor locations using your electrical box and canopy as a guide

\* To ensure safety,