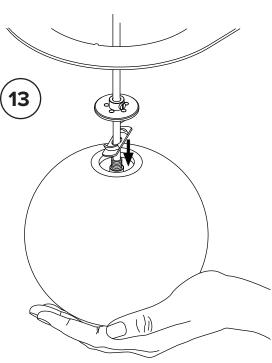

Carefully place wires and

Waggos in between connecting plates of the bars before sliding the bars together.

Mark anchor locations using your electrical box and canopy as a guide

\* To ensure safety,