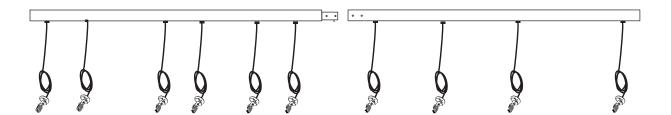

lambert&fils

To ensure easy assembly and efficient shipping, the lamp has been shipped as two parts that are assembled together

Make connection between bars. 0 0 green white black (neutral) (live) green/ blue brown yellow (neutral) (live)

## PLEASE FOLLOW THESE STEPS CAREFULLY