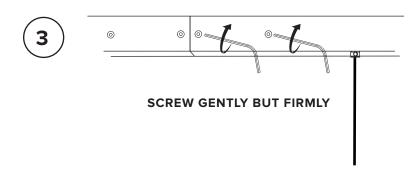

Carefully place wires and

Waggos in between connecting plates of the bars before sliding the bars together.

Mark anchor locations using your electrical box and canopy as a guide

\* To ensure safety,

## PLEASE FOLLOW THESE STEPS CAREFULLY

\* To ensure safety,