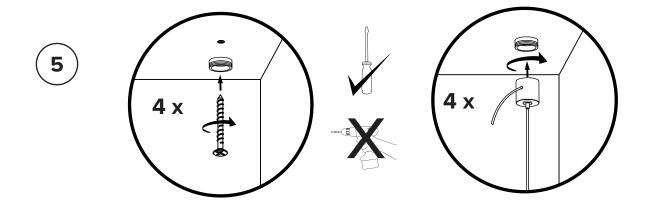

Carefully place wires and

Waggos in between connecting plates of the bars before sliding the bars together.

Mark anchor locations using your electrical box and canopy as a guide

\* To ensure safety,

## PLEASE FOLLOW THESE STEPS CAREFULLY

\* To ensure safety,

## PLEASE FOLLOW THESE STEPS CAREFULLY