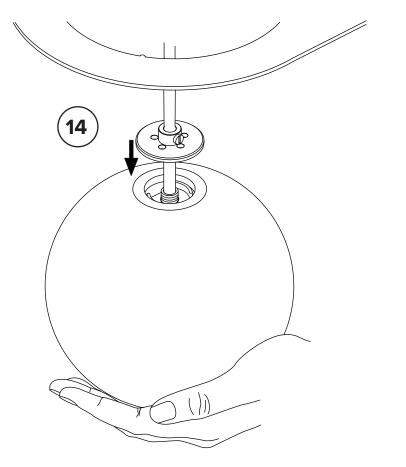

Carefully place wires and

Waggos in between connecting plates of the bars before sliding the bars together.

Mark anchor locations using your electrical box and canopy as a guide

\* To ensure safety,