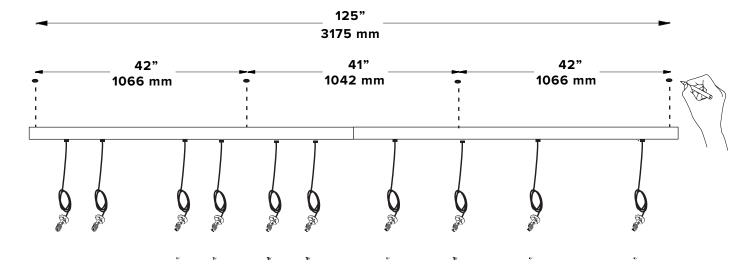

## **LAURENT 16** • To be installed by an electrician to an electrical box • Use appropriate screws and anchors where necessary • Wear enclosed gloves when handling lamp • Handle materials with care. Please consult lamp maintenance sheet on our web site • Should be used exclusively as a lamp and not as a shelving, display or hanging unit 42 lbs. In need of background nailing