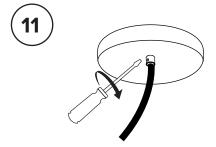

lambert&fils

To ensure easy assembly and efficient shipping, the lamp has been shipped as two parts that are assembled together

Make connection between bars. 0 0 green white black (neutral) (live) green/ blue brown yellow (neutral) (live)