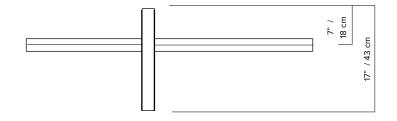

## MILE 03

| type:           | suspension                                                                                                                                       |                                                                                                |  |  |
|-----------------|--------------------------------------------------------------------------------------------------------------------------------------------------|------------------------------------------------------------------------------------------------|--|--|
| materials:      | body:<br>lens:<br>canopy and anchors:<br>wire:                                                                                                   | powder coated aluminum<br>frosted polycarbonate<br>powder coated aluminum & steel<br>polyester |  |  |
| wire length:    | 108" (274cm) live wire feed<br>84" (213cm) unloaded wire                                                                                         |                                                                                                |  |  |
| weight:         | 5.5 lb / 2.5 kg                                                                                                                                  |                                                                                                |  |  |
| light source:   | AC LED board<br>80 W<br>uplight 671 lumens / downlight 2210 lumens<br>LED 2700K<br>50 000 H<br>CRI ≥90<br>2 years warranty<br>3 SDCM consistency |                                                                                                |  |  |
| voltage:        | 120V / 220-240V                                                                                                                                  |                                                                                                |  |  |
| dimmer:         | refer to our recommended list of dimmer models                                                                                                   |                                                                                                |  |  |
| certifications: |                                                                                                                                                  |                                                                                                |  |  |
|                 | <ul> <li>must be installed by an electrician</li> <li>LED may only be changed by Lambert &amp; Fils or other<br/>authorized personnel</li> </ul> |                                                                                                |  |  |

- authorized personnel – additional charges for modifications
- or for special orders
- dimensions are approximate and may vary slightly