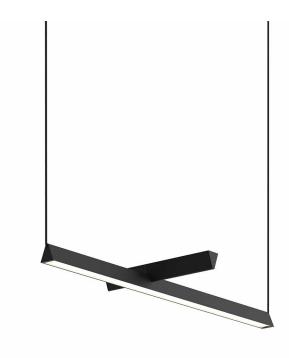

## MILE 03

| type:           | suspension                                                                                                                                       |                                                                                                |  |  |
|-----------------|--------------------------------------------------------------------------------------------------------------------------------------------------|------------------------------------------------------------------------------------------------|--|--|
| materials:      | body:<br>lens:<br>canopy and anchors:<br>wire:                                                                                                   | powder coated aluminum<br>frosted polycarbonate<br>powder coated aluminum & steel<br>polyester |  |  |
| wire length:    | 108" (274cm) live wire feed<br>84" (213cm) unloaded wire                                                                                         |                                                                                                |  |  |
| weight:         | 5.5 lb / 2.5 kg                                                                                                                                  |                                                                                                |  |  |
| light source:   | AC LED board<br>80 W<br>uplight 671 lumens / downlight 2210 lumens<br>LED 2700K<br>50 000 H<br>CRI ≥90<br>2 years warranty<br>3 SDCM consistency |                                                                                                |  |  |
| voltage:        | 120V / 220-240V                                                                                                                                  |                                                                                                |  |  |
| dimmer:         | refer to our recommended list of dimmer models                                                                                                   |                                                                                                |  |  |
| certifications: |                                                                                                                                                  |                                                                                                |  |  |
|                 | <ul> <li>must be installed by an electrician</li> <li>LED may only be changed by Lambert &amp; Fils or other<br/>authorized personnel</li> </ul> |                                                                                                |  |  |