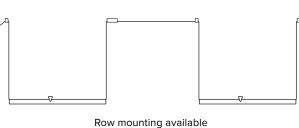

|                                                                                                |  |  |
|                 | <ul> <li>must be installed by an electrician</li> <li>LED may only be changed by Lambert &amp; Fils or other<br/>authorized personnel</li> </ul> |                                                                                                |  |  |

- authorized personnel – additional charges for modifications
- or for special orders
- dimensions are approximate and may vary slightly







# lambert&fils

### **ORDER GUIDE: SKU**



**BODY, WIRES AND ANCHORS** CANOPY \*body colors also available as custom Textured Textured Textured Textured Textured Polished Flat black white beige green burgundy aluminium white MOUNTING TYPE





Single mounting

ow mounting availabl (max 600W)

#### ANCHORS





Regular anchor

Connecting anchor for row mounting

# lambert&fils

## DIMMER SPECIFICATIONS

### **TESTED DIMMER LIST COMPATIBILITY – 120V**

The dimming technology offering the best results is ELV (electronic low voltage) dimmers with reverse phase or trailing edge control.

| DIMMER BRAND     | MODEL NUMBER   | MAX LEVEL | MIN LEVEL | FLICKERING | OVERALL QUOTE |
|------------------|----------------|-----------|-----------|------------|---------------|
| LUTRON - MAESTRO | MAELV-600      | 100%      | 10%       | 0%-10%     | good          |
| LUTRON - SKYLARK | SELV-300P      | 100%      | 10%       | no         | very good     |
| LUTRON - SKYLARK | SELV-303P      | 100%      | 10%       | no         | very good