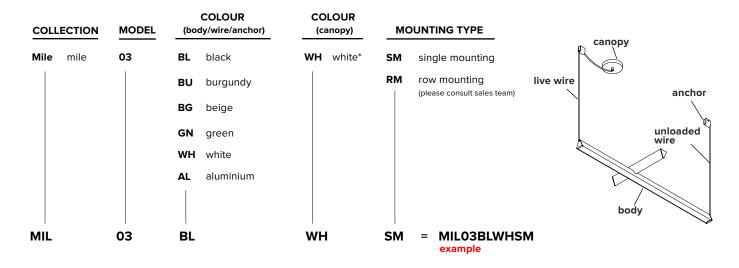

## MILE 03

| type:           | suspension                                                                                                                                       |                                                                                                |  |  |
|-----------------|--------------------------------------------------------------------------------------------------------------------------------------------------|------------------------------------------------------------------------------------------------|--|--|
| materials:      | body:<br>lens:<br>canopy and anchors:<br>wire:                                                                                                   | powder coated aluminum<br>frosted polycarbonate<br>powder coated aluminum & steel<br>polyester |  |  |
| wire length:    | 108" (274cm) live wire feed<br>84" (213cm) unloaded wire                                                                                         |                                                                                                |  |  |
| weight:         | 5.5 lb / 2.5 kg                                                                                                                                  |                                                                                                |  |  |
| light source:   | AC LED board<br>80 W<br>uplight 671 lumens / downlight 2210 lumens<br>LED 2700K<br>50 000 H<br>CRI ≥90<br>2 years warranty<br>3 SDCM consistency |                                                                                                |  |  |
| voltage:        | 120V / 220-240V                                                                                                                                  |                                                                                                |  |  |
| dimmer:         | refer to our recommended list of dimmer models                                                                                                   |                                                                                                |  |  |
| certifications: |                                                                                                                                                  |                                                                                                |  |  |
|                 | <ul> <li>must be installed by an electrician</li> <li>LED may only be changed by Lambert &amp; Fils or other<br/>authorized personnel</li> </ul> |                                                                                                |  |  |