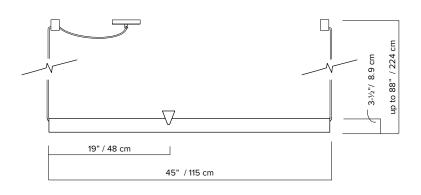

## MILE 03

| type:           | suspension                                                                                                                                       |                                                                                                |  |  |
|-----------------|--------------------------------------------------------------------------------------------------------------------------------------------------|------------------------------------------------------------------------------------------------|--|--|
| materials:      | body:<br>lens:<br>canopy and anchors:<br>wire:                                                                                                   | powder coated aluminum<br>frosted polycarbonate<br>powder coated aluminum & steel<br>polyester |  |  |
| wire length:    | 108" (274cm) live wire feed<br>84" (213cm) unloaded wire                                                                                         |                                                                                                |  |  |
| weight:         | 5.5 lb / 2.5 kg                                                                                                                                  |                                                                                                |  |  |
| light source:   | AC LED board<br>80 W<br>uplight 671 lumens / downlight 2210 lumens<br>LED 2700K<br>50 000 H<br>CRI ≥90<br>2 years warranty<br>3 SDCM consistency |                                                                                                |  |  |
| voltage:        | 120V / 220-240V                                                                                                                                  |                                                                                                |  |  |
| dimmer:         | refer to our recommended list of dimmer models                                                                                                   |                                                                                                |  |  |
| certifications: |                                                                                                                                                  |                                                                                                |  |  |
|                 | <ul> <li>must be installed by an electrician</li> <li>LED may only be changed by Lambert &amp; Fils or other<br/>authorized personnel</li> </ul> |                                                                                                |  |  |

- authorized personnel – additional charges for modifications
- or for special orders
- dimensions are approximate and may vary slightly