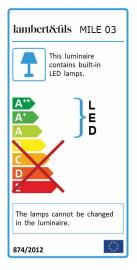

LICKERING | OVERALL QUOTE |
|------------------|----------------|-----------|-----------|------------|---------------|
| LUTRON - MAESTRO | MAELV-600      | 100%      | 10%       | 0%-10%     | good          |
| LUTRON - SKYLARK | SELV-300P      | 100%      | 10%       | no         | very good     |
| LUTRON - SKYLARK | SELV-303P      | 100%      | 10%       | no         | very good     |
| LUTRON - SKYLARK | CTELV-303P     | 100%      | 10%       | no         | very good     |
| LUTRON - DIVA    | DVELV-300P     | 100%      | 10%       | no         | very good     |
| LEGRAND - ADORNE | TRUE UNIVERSAL | 100%      | 30%       | no         | good          |

\*Other dimmers can yield good results and we recommand conducting your own test before final installation.

### **EU ENERGY LABEL**