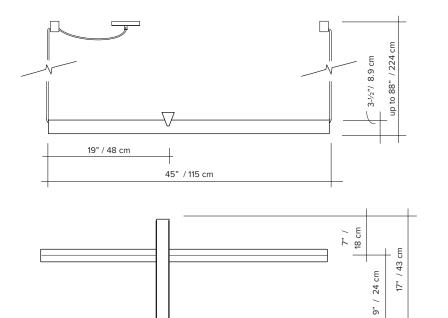

# lambert&fils

MILE 03

| type:           | suspension                                                                                                                                                                                                                                                                                                                                                                                                                                                                                                                                                                                                                                                                                                                                                                                                                                                                                                                                                                                                                                                                                                                                                                                                                                                                                                                                                                                                                                                                                                                                                                                                                                                                                                                                                                                                                                                                                                                                                                                                                                                                                                                     |                                                                                                |  |  |  |  |
|-----------------|--------------------------------------------------------------------------------------------------------------------------------------------------------------------------------------------------------------------------------------------------------------------------------------------------------------------------------------------------------------------------------------------------------------------------------------------------------------------------------------------------------------------------------------------------------------------------------------------------------------------------------------------------------------------------------------------------------------------------------------------------------------------------------------------------------------------------------------------------------------------------------------------------------------------------------------------------------------------------------------------------------------------------------------------------------------------------------------------------------------------------------------------------------------------------------------------------------------------------------------------------------------------------------------------------------------------------------------------------------------------------------------------------------------------------------------------------------------------------------------------------------------------------------------------------------------------------------------------------------------------------------------------------------------------------------------------------------------------------------------------------------------------------------------------------------------------------------------------------------------------------------------------------------------------------------------------------------------------------------------------------------------------------------------------------------------------------------------------------------------------------------|------------------------------------------------------------------------------------------------|--|--|--|--|
| type.           | Suspension                                                                                                                                                                                                                                                                                                                                                                                                                                                                                                                                                                                                                                                                                                                                                                                                                                                                                                                                                                                                                                                                                                                                                                                                                                                                                                                                                                                                                                                                                                                                                                                                                                                                                                                                                                                                                                                                                                                                                                                                                                                                                                                     | suspension                                                                                     |  |  |  |  |
| materials:      | body:<br>lens:<br>hardware:<br>wire:                                                                                                                                                                                                                                                                                                                                                                                                                                                                                                                                                                                                                                                                                                                                                                                                                                                                                                                                                                                                                                                                                                                                                                                                                                                                                                                                                                                                                                                                                                                                                                                                                                                                                                                                                                                                                                                                                                                                                                                                                                                                                           | powder coated aluminum<br>frosted polycarbonate<br>powder coated aluminum & steel<br>polyester |  |  |  |  |
| wire length:    | 108" live wire feed<br>84" unloaded wire                                                                                                                                                                                                                                                                                                                                                                                                                                                                                                                                                                                                                                                                                                                                                                                                                                                                                                                                                                                                                                                                                                                                                                                                                                                                                                                                                                                                                                                                                                                                                                                                                                                                                                                                                                                                                                                                                                                                                                                                                                                                                       |                                                                                                |  |  |  |  |
| weight:         | 5.5 lb / 2.5 kg                                                                                                                                                                                                                                                                                                                                                                                                                                                                                                                                                                                                                                                                                                                                                                                                                                                                                                                                                                                                                                                                                                                                                                                                                                                                                                                                                                                                                                                                                                                                                                                                                                                                                                                                                                                                                                                                                                                                                                                                                                                                                                                |                                                                                                |  |  |  |  |
| light source:   | 88W<br>(see light source section for specifications)                                                                                                                                                                                                                                                                                                                                                                                                                                                                                                                                                                                                                                                                                                                                                                                                                                                                                                                                                                                                                                                                                                                                                                                                                                                                                                                                                                                                                                                                                                                                                                                                                                                                                                                                                                                                                                                                                                                                                                                                                                                                           |                                                                                                |  |  |  |  |
| voltage:        | 120V / 240V                                                                                                                                                                                                                                                                                                                                                                                                                                                                                                                                                                                                                                                                                                                                                                                                                                                                                                                                                                                                                                                                                                                                                                                                                                                                                                                                                                                                                                                                                                                                                                                                                                                                                                                                                                                                                                                                                                                                                                                                                                                                                                                    |                                                                                                |  |  |  |  |
| dimmer:         | refer to our recommended list of dimmer models                                                                                                                                                                                                                                                                                                                                                                                                                                                                                                                                                                                                                                                                                                                                                                                                                                                                                                                                                                                                                                                                                                                                                                                                                                                                                                                                                                                                                                                                                                                                                                                                                                                                                                                                                                                                                                                                                                                                                                                                                                                                                 |                                                                                                |  |  |  |  |
| certifications: | etter to the second sec |                                                                                                |  |  |  |  |
| notes:          | <ul> <li>must be installed by an electrician</li> <li>additional charges for modifications<br/>or for special orders</li> <li>dimensions are approximate and may vary slightly</li> <li>lead time 7-9 weeks</li> </ul>                                                                                                                                                                                                                                                                                                                                                                                                                                                                                                                                                                                                                                                                                                                                                                                                                                                                                                                                                                                                                                                                                                                                                                                                                                                                                                                                                                                                                                                                                                                                                                                                                                                                                                                                                                                                                                                                                                         |                                                                                                |  |  |  |  |

## lambert&fils

**ORDER GUIDE: SKU** 

COLOUR COLOUR (frame, wires and anchors) (canopy) Textured Textured Textured Flat Textured black burgundy beige green white MOUNTING TYPE 

> Row mounting available (max 600W)