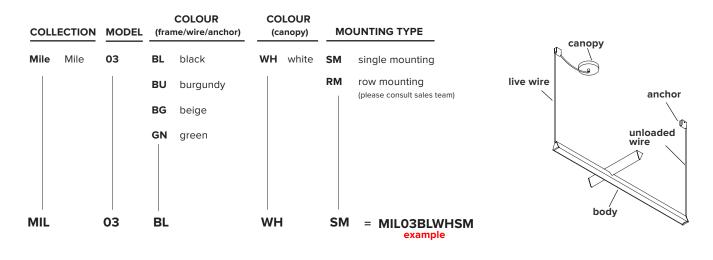

## lambert&fils

**ORDER GUIDE: SKU** 

COLOUR COLOUR (frame, wires and anchors) (canopy) Textured Textured Textured Flat Textured black burgundy beige green white MOUNTING TYPE 

> Row mounting available (max 600W)