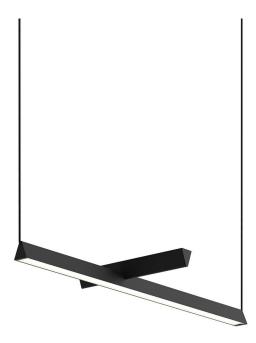

# lambert&fils

MILE 03

| type:           | suspension                                                                                                                                                                                                                                                                                                                                                                                                                                                                                                                                                                                                                                                                                                                                                                                                                                                                                                                                                                                                                                                                                                                                                                                                                                                                                                                                                                                                                                                                                                                                                                                                                                                                                                                                                                                                                                                                                                                                                                                                                                                                                                                     |                                                                                                |  |  |  |  |
|-----------------|--------------------------------------------------------------------------------------------------------------------------------------------------------------------------------------------------------------------------------------------------------------------------------------------------------------------------------------------------------------------------------------------------------------------------------------------------------------------------------------------------------------------------------------------------------------------------------------------------------------------------------------------------------------------------------------------------------------------------------------------------------------------------------------------------------------------------------------------------------------------------------------------------------------------------------------------------------------------------------------------------------------------------------------------------------------------------------------------------------------------------------------------------------------------------------------------------------------------------------------------------------------------------------------------------------------------------------------------------------------------------------------------------------------------------------------------------------------------------------------------------------------------------------------------------------------------------------------------------------------------------------------------------------------------------------------------------------------------------------------------------------------------------------------------------------------------------------------------------------------------------------------------------------------------------------------------------------------------------------------------------------------------------------------------------------------------------------------------------------------------------------|------------------------------------------------------------------------------------------------|--|--|--|--|
| type.           | Suspension                                                                                                                                                                                                                                                                                                                                                                                                                                                                                                                                                                                                                                                                                                                                                                                                                                                                                                                                                                                                                                                                                                                                                                                                                                                                                                                                                                                                                                                                                                                                                                                                                                                                                                                                                                                                                                                                                                                                                                                                                                                                                                                     | suspension                                                                                     |  |  |  |  |
| materials:      | body:<br>lens:<br>hardware:<br>wire:                                                                                                                                                                                                                                                                                                                                                                                                                                                                                                                                                                                                                                                                                                                                                                                                                                                                                                                                                                                                                                                                                                                                                                                                                                                                                                                                                                                                                                                                                                                                                                                                                                                                                                                                                                                                                                                                                                                                                                                                                                                                                           | powder coated aluminum<br>frosted polycarbonate<br>powder coated aluminum & steel<br>polyester |  |  |  |  |
| wire length:    | 108" live wire feed<br>84" unloaded wire                                                                                                                                                                                                                                                                                                                                                                                                                                                                                                                                                                                                                                                                                                                                                                                                                                                                                                                                                                                                                                                                                                                                                                                                                                                                                                                                                                                                                                                                                                                                                                                                                                                                                                                                                                                                                                                                                                                                                                                                                                                                                       |                                                                                                |  |  |  |  |
| weight:         | 5.5 lb / 2.5 kg                                                                                                                                                                                                                                                                                                                                                                                                                                                                                                                                                                                                                                                                                                                                                                                                                                                                                                                                                                                                                                                                                                                                                                                                                                                                                                                                                                                                                                                                                                                                                                                                                                                                                                                                                                                                                                                                                                                                                                                                                                                                                                                |                                                                                                |  |  |  |  |
| light source:   | 88W<br>(see light source section for specifications)                                                                                                                                                                                                                                                                                                                                                                                                                                                                                                                                                                                                                                                                                                                                                                                                                                                                                                                                                                                                                                                                                                                                                                                                                                                                                                                                                                                                                                                                                                                                                                                                                                                                                                                                                                                                                                                                                                                                                                                                                                                                           |                                                                                                |  |  |  |  |
| voltage:        | 120V / 240V                                                                                                                                                                                                                                                                                                                                                                                                                                                                                                                                                                                                                                                                                                                                                                                                                                                                                                                                                                                                                                                                                                                                                                                                                                                                                                                                                                                                                                                                                                                                                                                                                                                                                                                                                                                                                                                                                                                                                                                                                                                                                                                    |                                                                                                |  |  |  |  |
| dimmer:         | refer to our recommended list of dimmer models                                                                                                                                                                                                                                                                                                                                                                                                                                                                                                                                                                                                                                                                                                                                                                                                                                                                                                                                                                                                                                                                                                                                                                                                                                                                                                                                                                                                                                                                                                                                                                                                                                                                                                                                                                                                                                                                                                                                                                                                                                                                                 |                                                                                                |  |  |  |  |
| certifications: | etter to the second sec |                                                                                                |  |  |  |  |
| notes:          | <ul> <li>must be installed by an electrician</li> <li>additional charges for modifications<br/>or for special orders</li> <li>dimensions are approximate and may vary slightly</li> <li>lead time 7-9 weeks</li> </ul>                                                                                                                                                                                                                                                                                                                                                                                                                                                                                                                                                                                                                                                                                                                                                                                                                                                                                                                                                                                                                                                                                                                                                                                                                                                                                                                                                                                                                                                                                                                                                                                                                                                                                                                                                                                                                                                                                                         |                                                                                                |  |  |  |  |