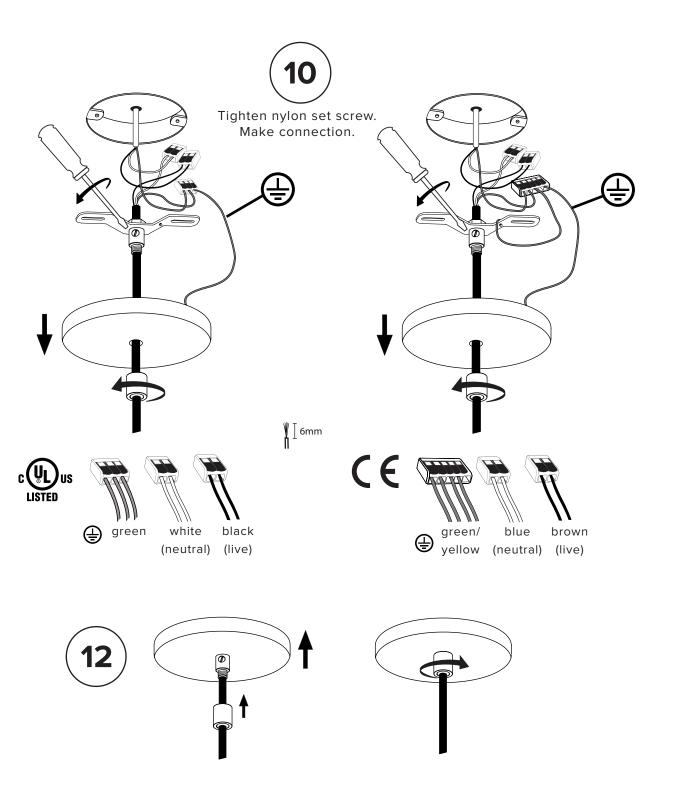

7

Mount live wire feed. Pull wires to straighten them before mounting them.

Remove or install cover by screwing and unscrewing set screw.

Screw gently, but firmly

Screw gently, but firmly

# $\triangle$

Make sure to use appropriate anchors for ceiling material

1"/ 25 mm

1"/ 25 mm

Remove or install cover by screwing and unscrewing set screw.

Screw gently, but firmly

Screw gently, but firmly

Adjust balance of downlight by adjusting length of wires if necessary.