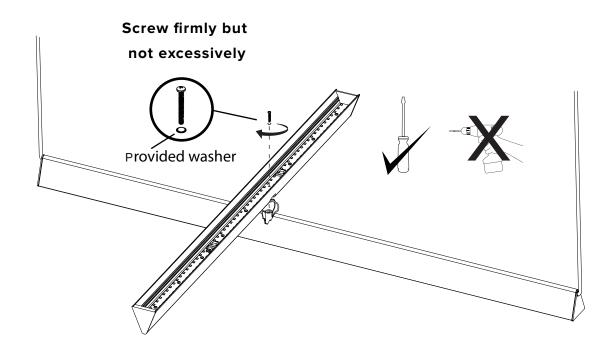

## lambert&fils

Reorientate uplight into the slot of the downlight. Screw it into place with provided screw and washer