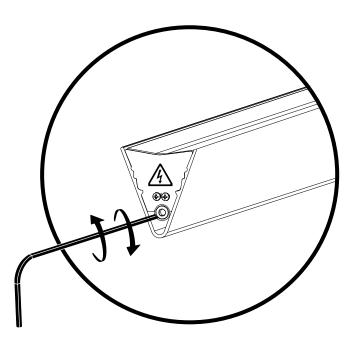

> Should uplight adjustments be needed, remove endcap on short side arm.

> > Endcap is held in place with a magnet.

Becareful when removing endcap that it does not stick to other surfaces which could result in scratches in the paint. The adjustment screw holding the balance weight is now visible. Use supplied allen key to screw weight in or out depending on balance.

#### final balance of luminaire!

Luminaire will not appear balanced until the cap is in place.

Replace endcap when adjustments are complete

The adjustment screw holding the balance weight is now visible. Use supplied allen key to screw weight in or out depending on balance.