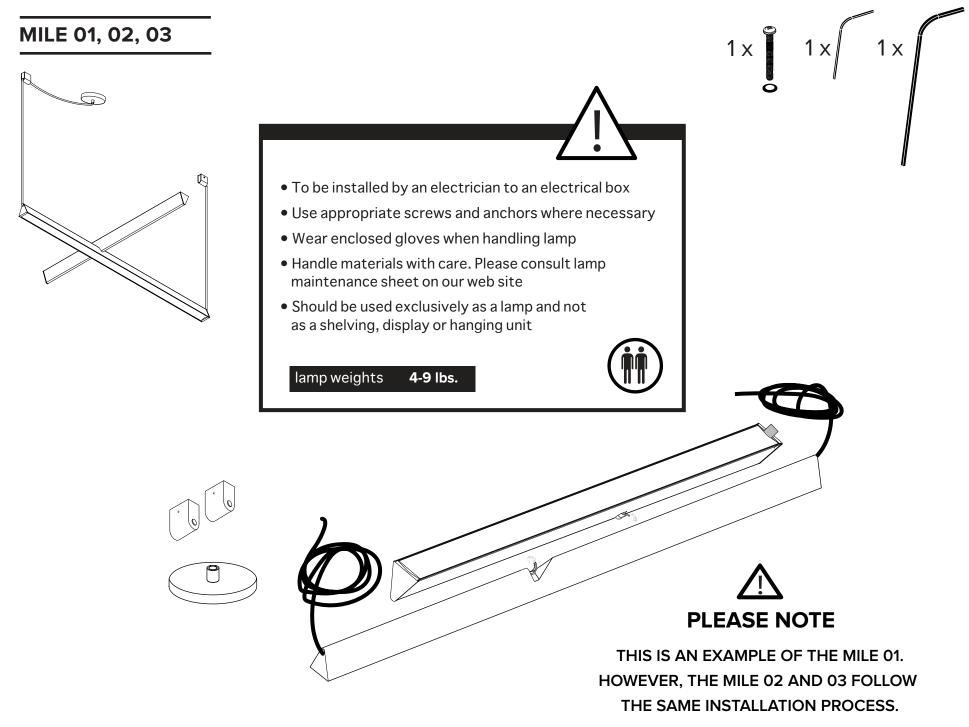

## lambert&fils







Reorientate uplight into the slot of the downlight. Screw it into place with provided screw and washer

## $\overline{\mathbb{N}}$

Make sure the wire connection is not in the way of the screw. Do not pinch or scuff wires.



Slide lens into opposite endcap (1) then snap lens back into slots (2).

Replace endcap (3).







7

Mount live wire feed. Pull wires to straighten them before mounting them.



Remove or install cover by screwing and unscrewing set screw.



Screw gently, but firmly





Screw gently, but firmly

# $\triangle$

Make sure to use appropriate anchors for ceiling material

1"/ 25 mm







1"/ 25 mm



Remove or install cover by screwing and unscrewing set screw.









Screw gently, but firmly

Screw gently, but firmly







Adjust balance