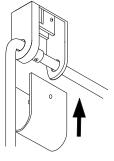

## lambert&fils

Reorientate uplight into the slot of the downlight. Screw it into place with provided screw and washer