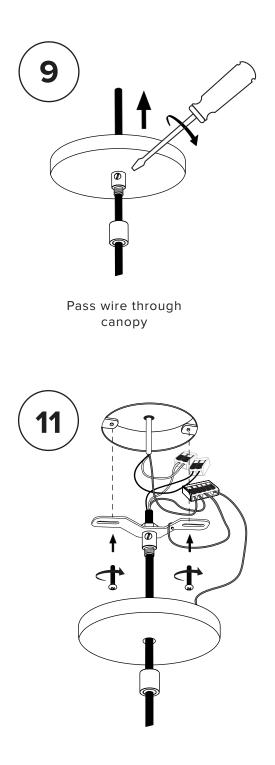

7

Mount live wire feed. Pull wires to straighten them before mounting them.

Remove or install cover by screwing and unscrewing set screw.

Screw gently, but firmly

Screw gently, but firmly

# $\triangle$

Make sure to use appropriate anchors for ceiling material

1"/ 25 mm

1"/ 25 mm

Remove or install cover by screwing and unscrewing set screw.

Screw gently, but firmly

Screw gently, but firmly

Adjust balance of downlight by adjusting length of wires if necessary.