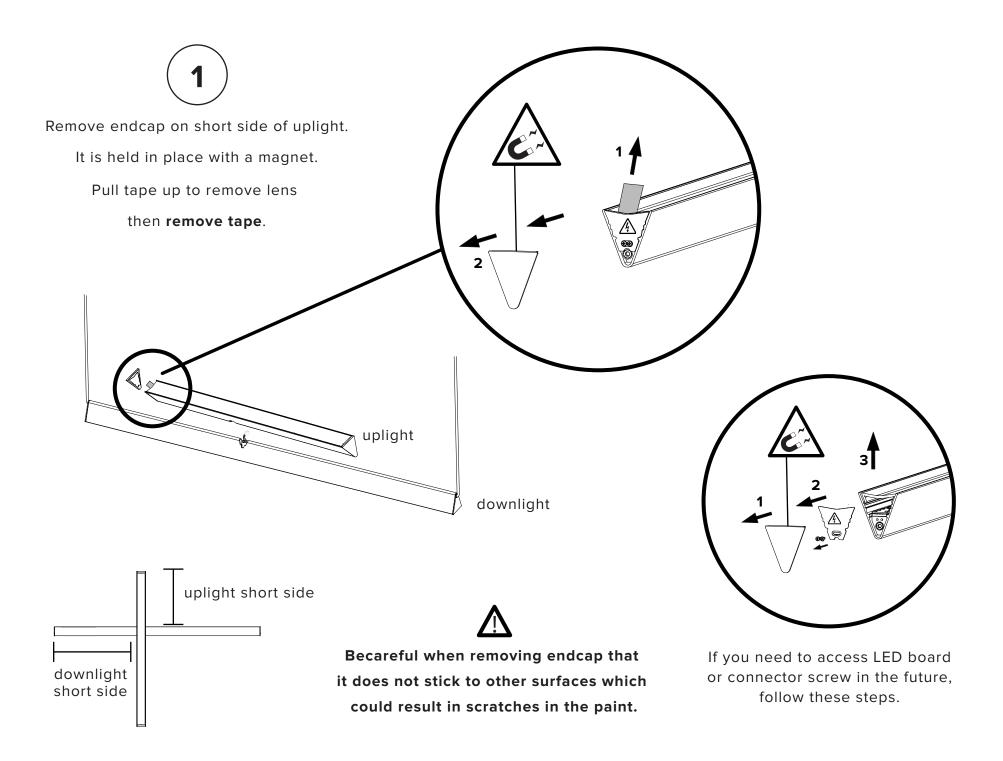

> Should uplight adjustments be needed, remove endcap on short side arm.

> > Endcap is held in place with a magnet.

Becareful when removing endcap that it does not stick to other surfaces which could result in scratches in the paint. The adjustment screw holding the balance weight is now visible. Use supplied allen key to screw weight in or out depending on balance.

### Note that the endcap affects

#### final balance of luminaire!

Luminaire will not appear balanced until the cap is in place.

Replace endcap when adjustments are complete

The adjustment screw holding the balance weight is now visible. Use supplied allen key to screw weight in or out depending on balance.