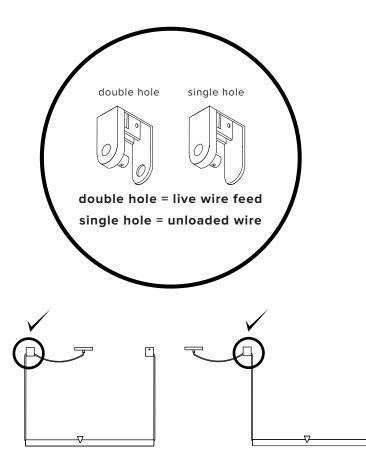

7

Mount live wire feed. Pull wires to straighten them before mounting them.

Remove or install cover by screwing and unscrewing set screw.

Screw gently, but firmly

Screw gently, but firmly