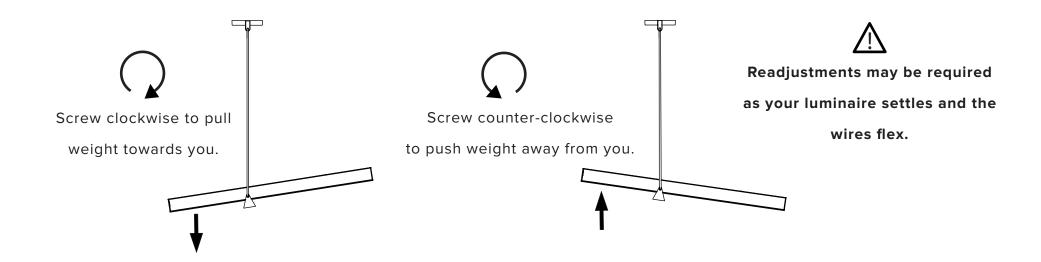

# $\triangle$

Make sure to use appropriate anchors for ceiling material

1"/ 25 mm

1"/ 25 mm

Remove or install cover by screwing and unscrewing set screw.

Screw gently, but firmly

Screw gently, but firmly

Adjust balance of downlight by adjusting length of wires if necessary.

Adjust balance of uplight by adjusting inner balance if necessary. Before adjusting wire length or interior weight, carefully attempt to balance the luminaire by hand. The wire's flex can allow micro adjustments of their own.

> Should uplight adjustments be needed, remove endcap on short side arm.

> > Endcap is held in place with a magnet.

Becareful when removing endcap that it does not stick to other surfaces which could result in scratches in the paint. The adjustment screw holding the balance weight is now visible. Use supplied allen key to screw weight in or out depending on balance.