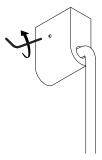

> Should uplight adjustments be needed, remove endcap on short side arm.

> > Endcap is held in place with a magnet.

Becareful when removing endcap that it does not stick to other surfaces which could result in scratches in the paint. The adjustment screw holding the balance weight is now visible. Use supplied allen key to screw weight in or out depending on balance.