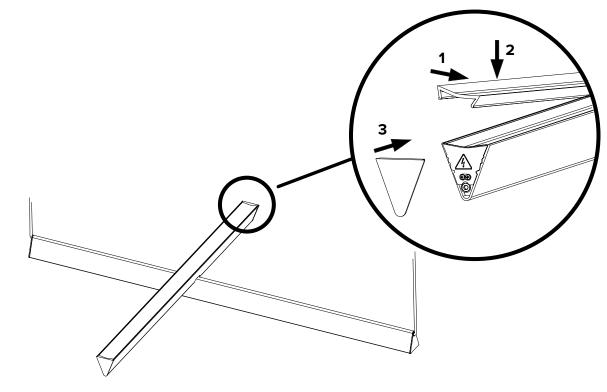

## $\overline{\mathbb{N}}$

Make sure the wire connection is not in the way of the screw. Do not pinch or scuff wires.

Slide lens into opposite endcap (1) then snap lens back into slots (2).

Replace endcap (3).