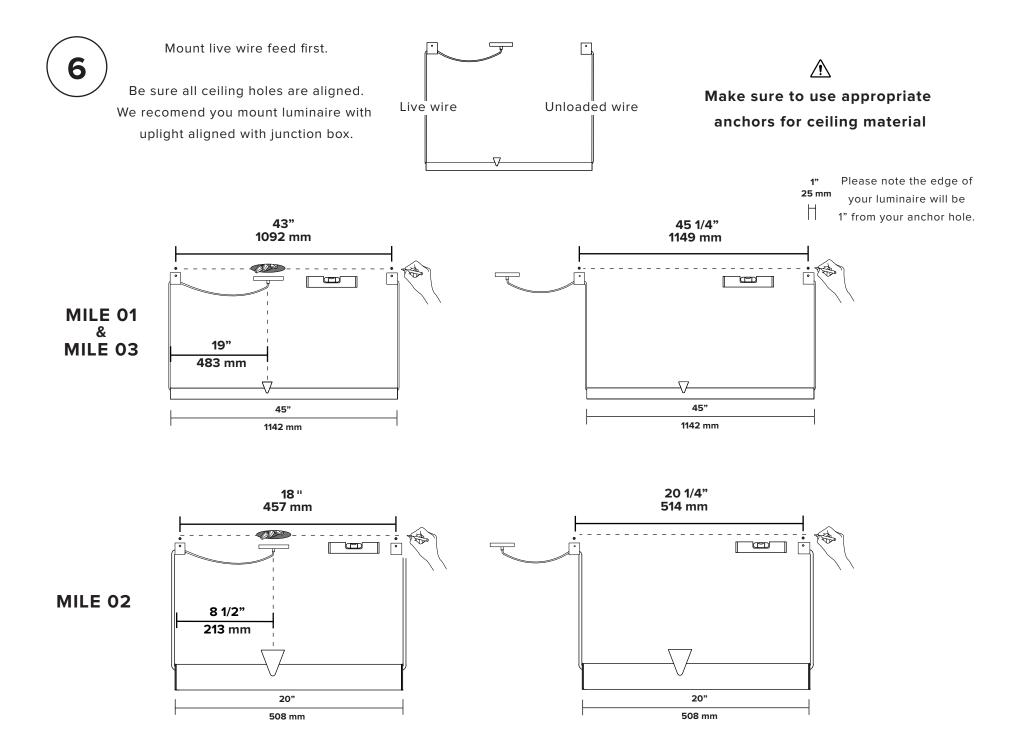

7

Mount live wire feed. Pull wires to straighten them before mounting them.

Remove or install cover by screwing and unscrewing set screw.

Screw gently, but firmly

Screw gently, but firmly

# $\triangle$

Make sure to use appropriate anchors for ceiling material

1"/ 25 mm

1"/ 25 mm

Remove or install cover by screwing and unscrewing set screw.

Screw gently, but firmly

Screw gently, but firmly

Adjust balance of downlight by adjusting length of wires if necessary.