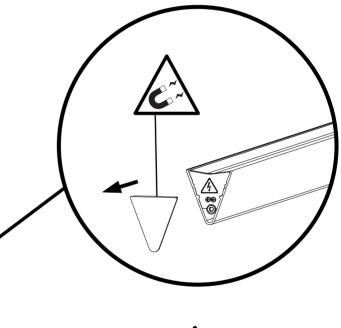

> Should uplight adjustments be needed, remove endcap on short side arm.

> > Endcap is held in place with a magnet.

Becareful when removing endcap that it does not stick to other surfaces which could result in scratches in the paint. The adjustment screw holding the balance weight is now visible. Use supplied allen key to screw weight in or out depending on balance.

### Note that the endcap affects

#### final balance of luminaire!

Luminaire will not appear balanced until the cap is in place.

Replace endcap when adjustments are complete

The adjustment screw holding the balance weight is now visible. Use supplied allen key to screw weight in or out depending on balance.