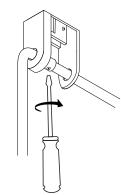

7

Mount live wire feed. Pull wires to straighten them before mounting them.

Remove or install cover by screwing and unscrewing set screw.

Screw gently, but firmly

Screw gently, but firmly

# $\triangle$

Make sure to use appropriate anchors for ceiling material

1"/ 25 mm

1"/ 25 mm

Remove or install cover by screwing and unscrewing set screw.

Screw gently, but firmly

Screw gently, but firmly

Adjust balance of downlight by adjusting length of wires if necessary.