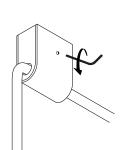

7

Mount live wire feed. Pull wires to straighten them before mounting them.

Remove or install cover by screwing and unscrewing set screw.

Screw gently, but firmly

Screw gently, but firmly