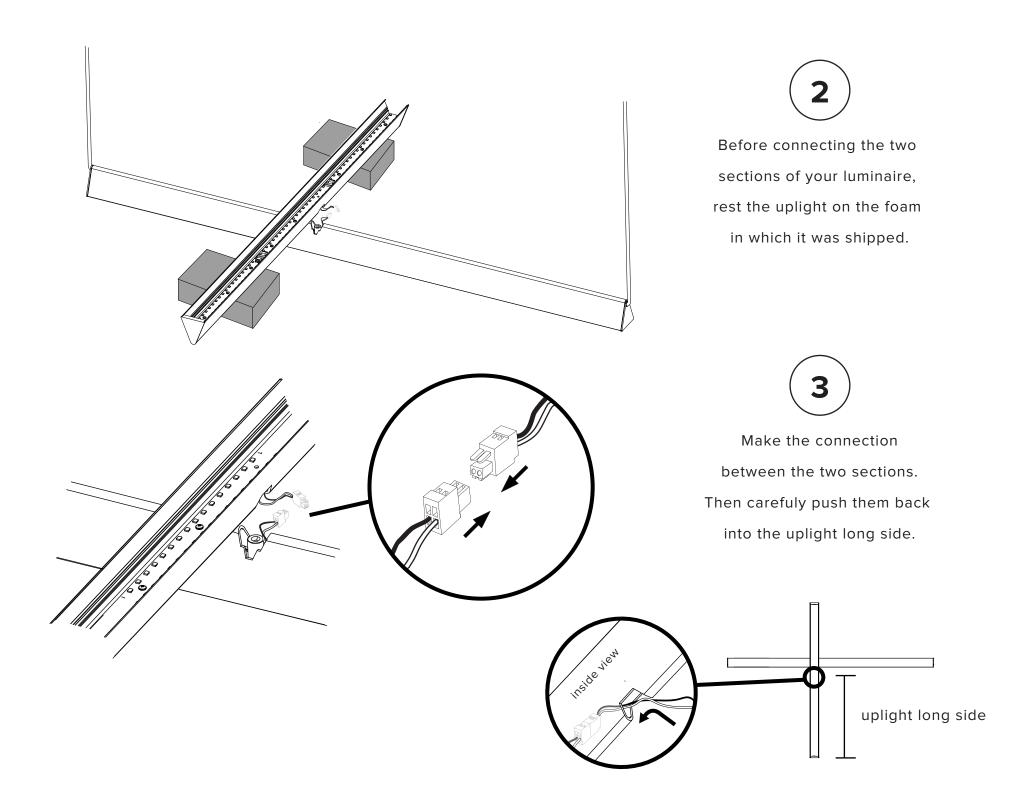

## $\overline{\mathbb{N}}$

Make sure the wire connection is not in the way of the screw. Do not pinch or scuff wires.

Slide lens into opposite endcap (1) then snap lens back into slots (2).

Replace endcap (3).