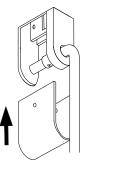

## lambert&fils

Reorientate uplight into the slot of the downlight. Screw it into place with provided screw and washer