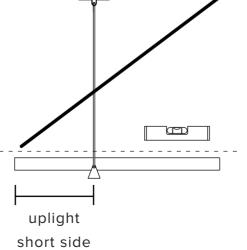

Adjust balance of uplight by adjusting inner balance if necessary. Before adjusting wire length or interior weight, carefully attempt to balance the luminaire by hand. The wire's flex can allow micro adjustments of their own.