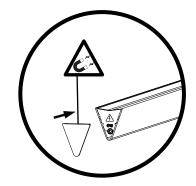

> Should uplight adjustments be needed, remove endcap on short side arm.

> > Endcap is held in place with a magnet.

Becareful when removing endcap that it does not stick to other surfaces which could result in scratches in the paint. The adjustment screw holding the balance weight is now visible. Use supplied allen key to screw weight in or out depending on balance.

### Note that the endcap affects

#### final balance of luminaire!

Luminaire will not appear balanced until the cap is in place.

Replace endcap when adjustments are complete

The adjustment screw holding the balance weight is now visible. Use supplied allen key to screw weight in or out depending on balance.